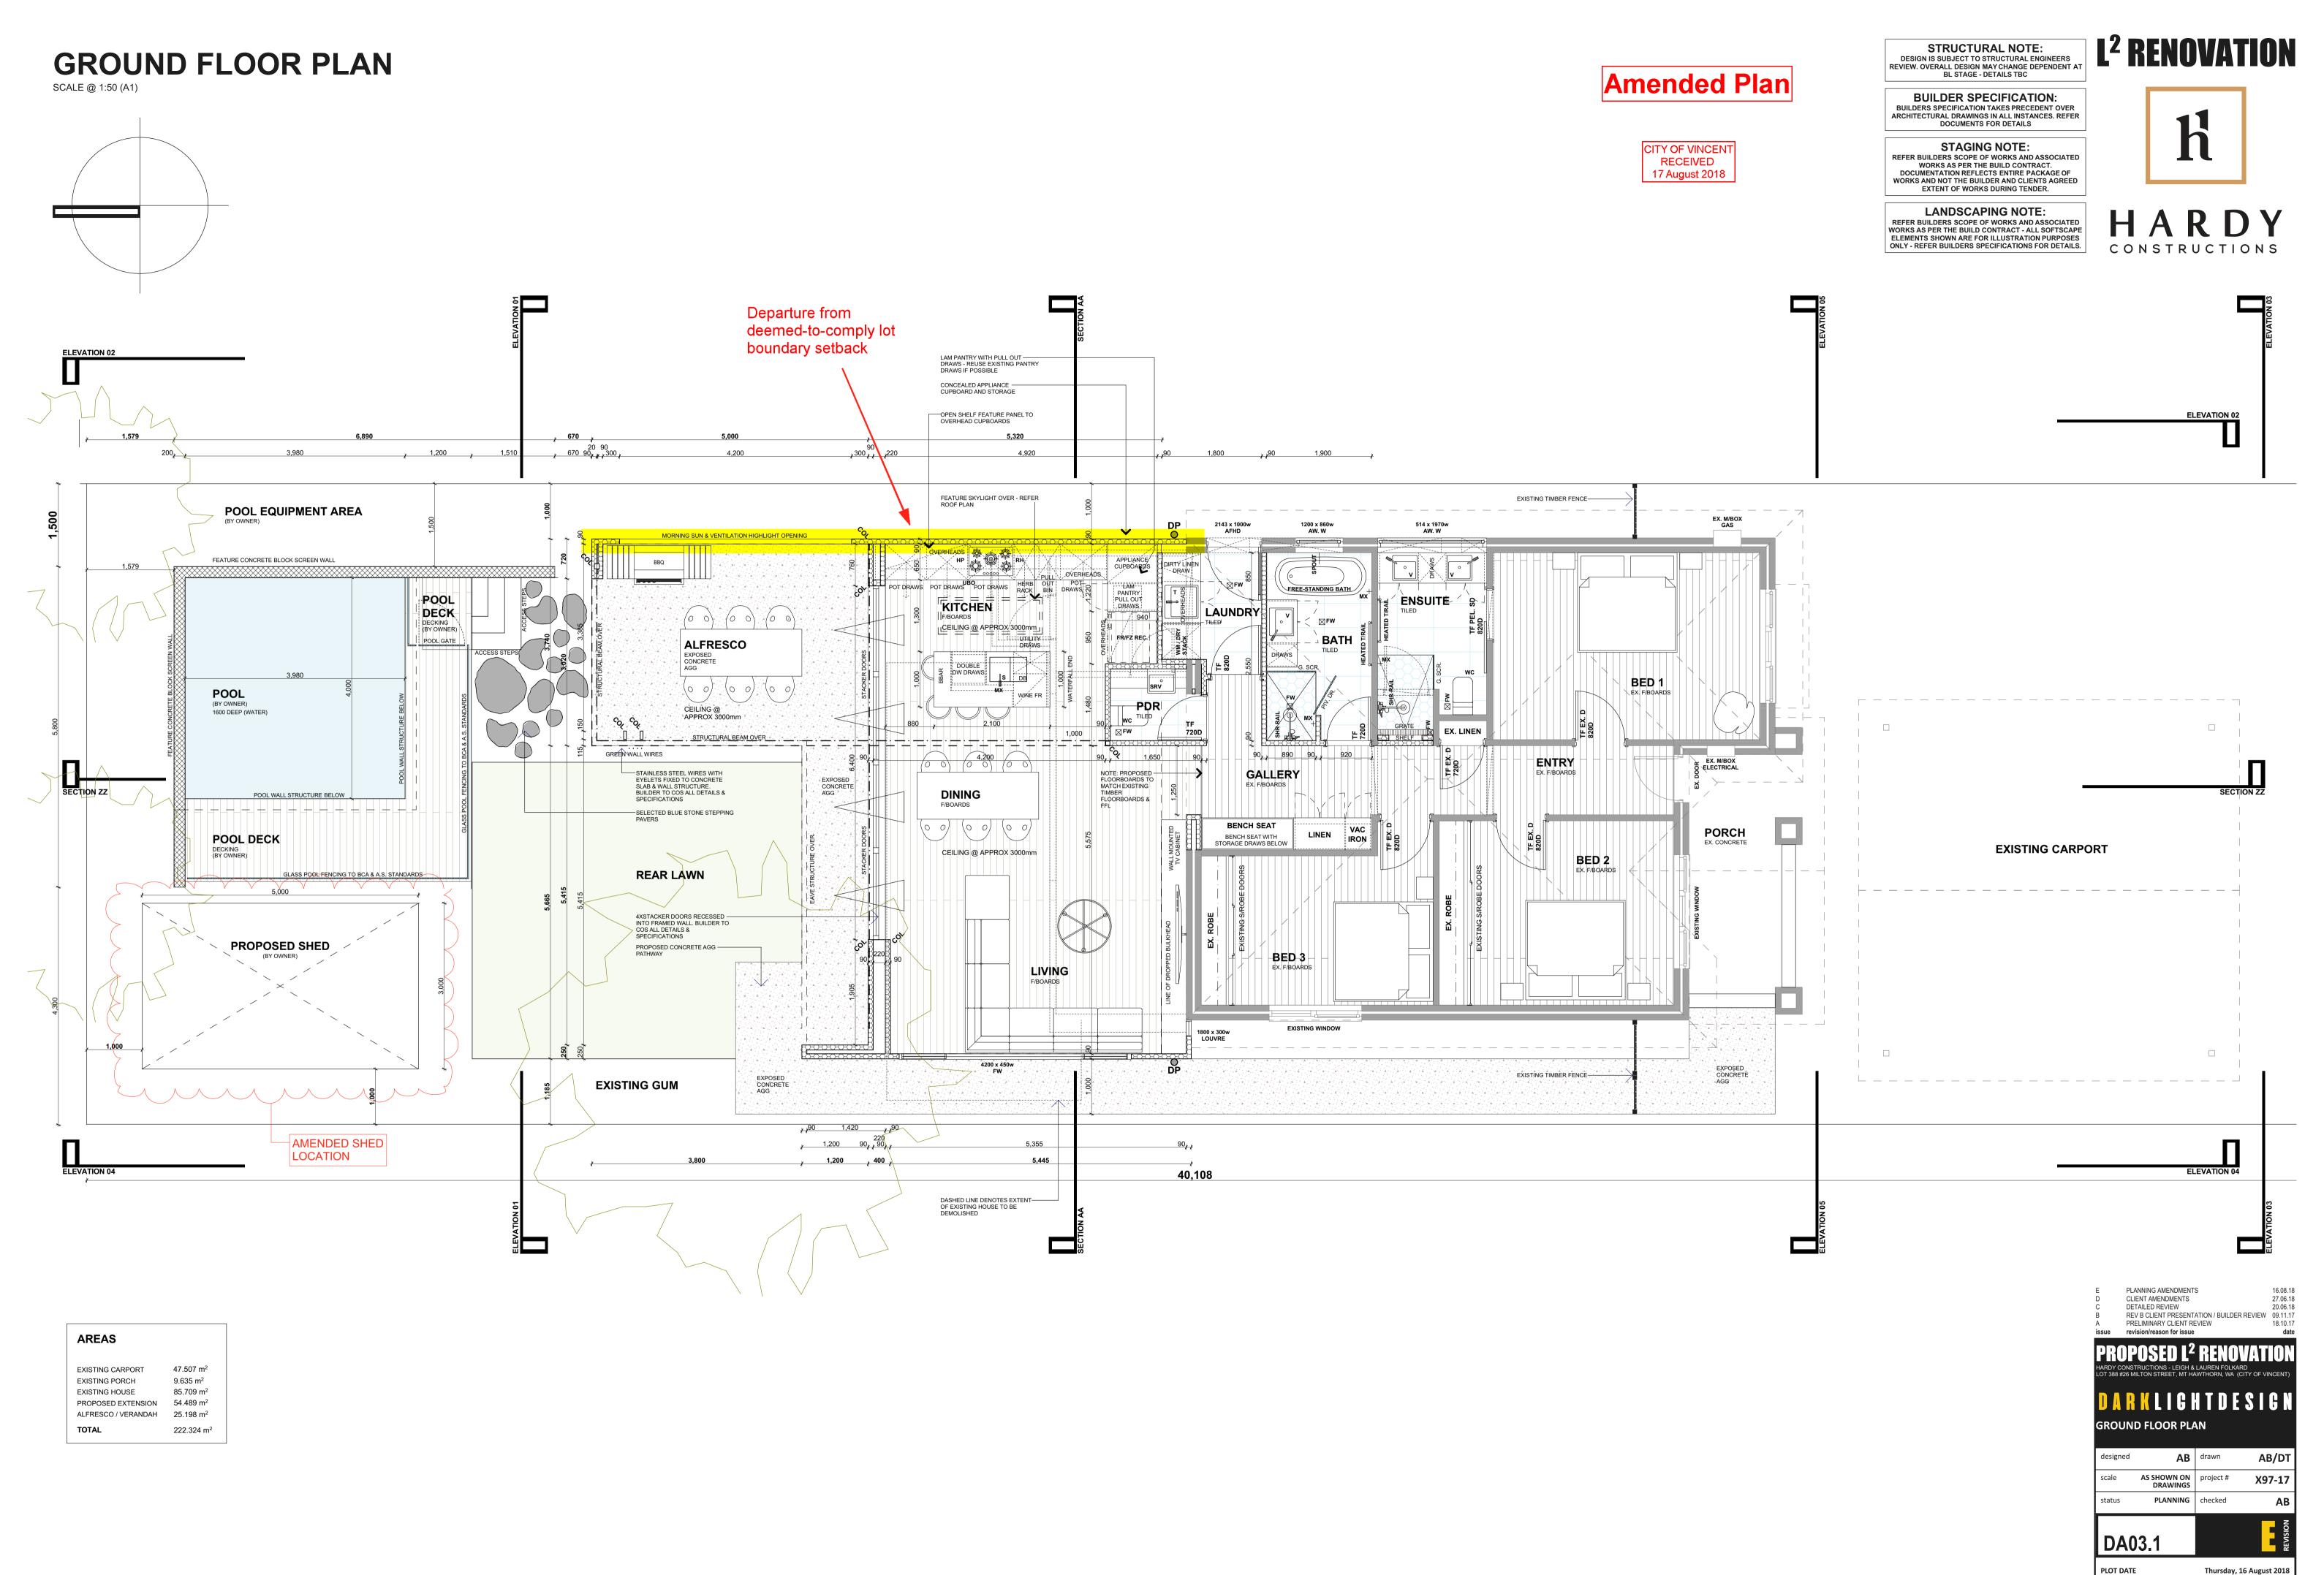

## PROPOSED SITE PLAN

SCALE @ 1:100 (A1

CITY OF VINCENT RECEIVED 17 August 2018

BUILDER SPECIFICATION:
BUILDERS SPECIFICATION TAKES PRECEDENT OVER
ARCHITECTURAL DRAWINGS IN ALL INSTANCES. REFER
DOCUMENTS FOR DETAILS

STAGING NOTE:

REFER BUILDERS SCOPE OF WORKS AND ASSOCIATED
WORKS AS PER THE BUILD CONTRACT.
DOCUMENTATION REFLECTS ENTIRE PACKAGE OF
WORKS AND NOT THE BUILDER AND CLIENTS AGREED
EXTENT OF WORKS DURING TENDER.

LANDSCAPING NOTE:

REFER BUILDERS SCOPE OF WORKS AND ASSOCIATED WORKS AS PER THE BUILD CONTRACT - ALL SOFTSCAPE ELEMENTS SHOWN ARE FOR ILLUSTRATION PURPOSES ONLY - REFER BUILDERS SPECIFICATIONS FOR DETAILS.

IN GROUND POOL - IN GROUND POOL AND STRUCTURE

NOTE: LANDSCAPE DESIGN TBC BY LANDSCAPE ARCHITECT /

DESIGNER AT BUILDING LICENCE STAGE. DESIGN IS SHOWN FOR

THESE DOCUMENTS ARE THE SOLE PROPERTY OF DARKLIGHT