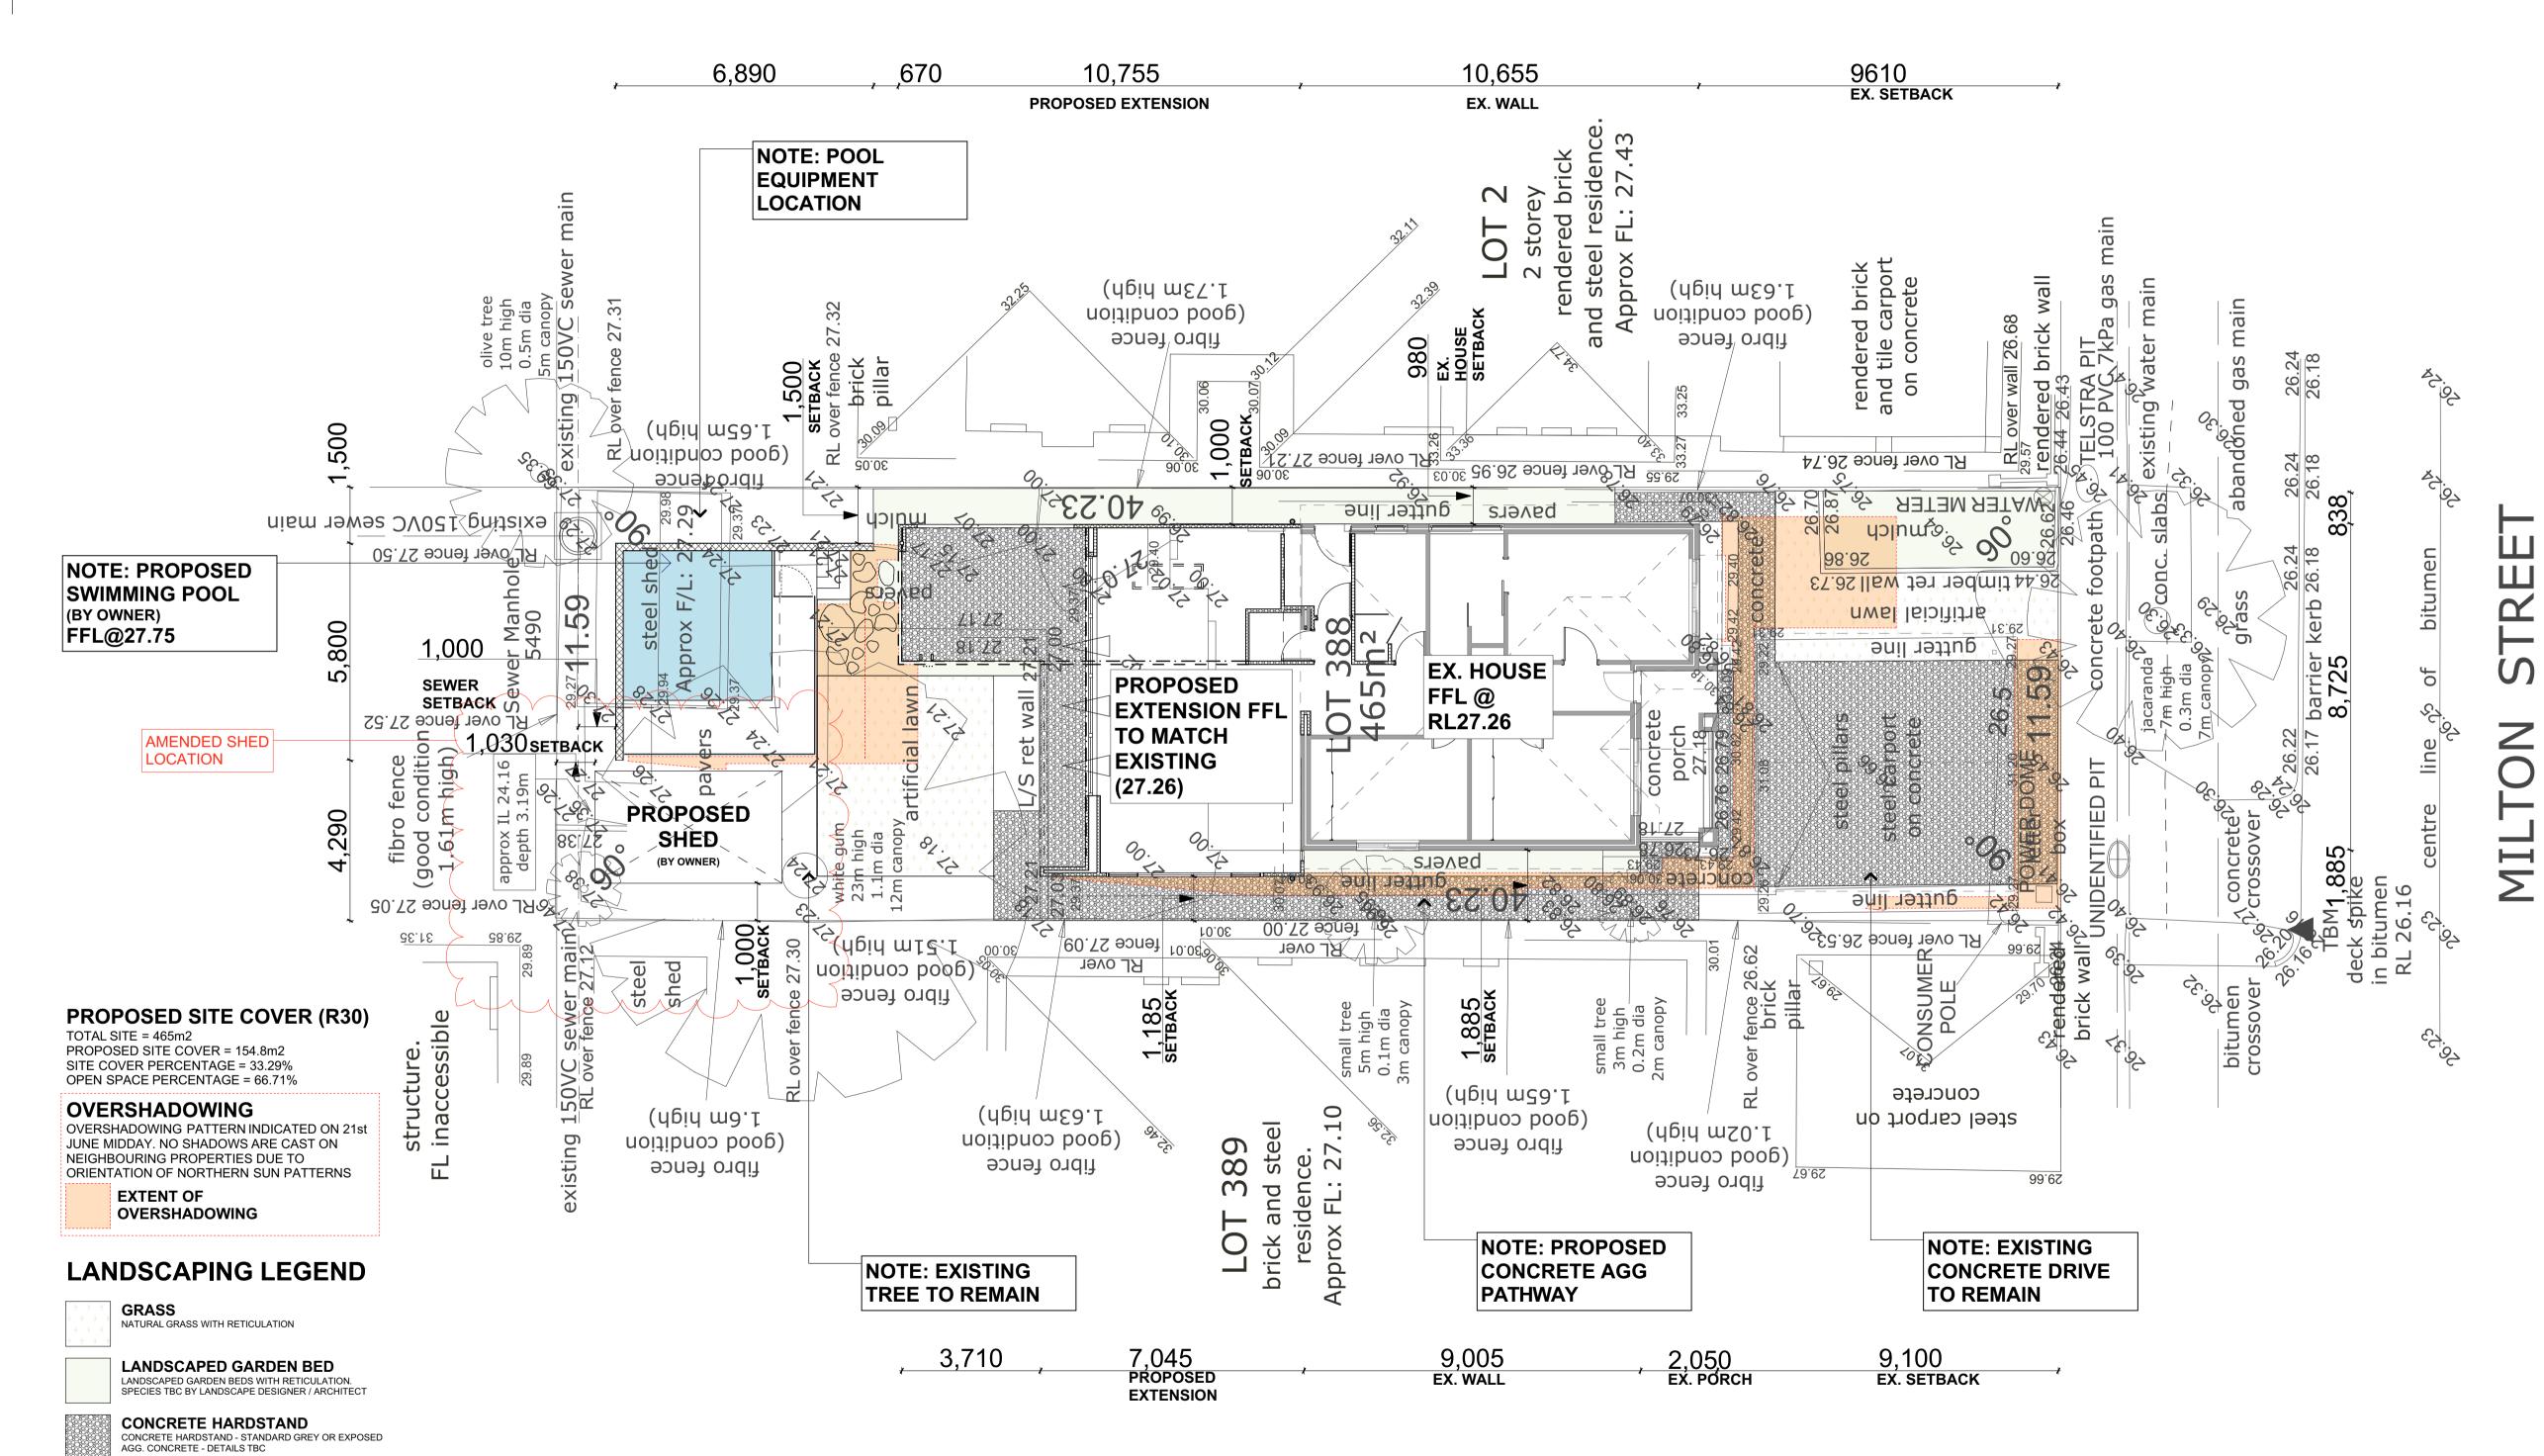

## PROPOSED SITE PLAN

SCALE @ 1:100 (A1

CITY OF VINCENT RECEIVED 17 August 2018

BUILDER SPECIFICATION:
BUILDERS SPECIFICATION TAKES PRECEDENT OVER
ARCHITECTURAL DRAWINGS IN ALL INSTANCES. REFER
DOCUMENTS FOR DETAILS

STAGING NOTE:

REFER BUILDERS SCOPE OF WORKS AND ASSOCIATED
WORKS AS PER THE BUILD CONTRACT.
DOCUMENTATION REFLECTS ENTIRE PACKAGE OF
WORKS AND NOT THE BUILDER AND CLIENTS AGREED
EXTENT OF WORKS DURING TENDER.

LANDSCAPING NOTE:

REFER BUILDERS SCOPE OF WORKS AND ASSOCIATED WORKS AS PER THE BUILD CONTRACT - ALL SOFTSCAPE ELEMENTS SHOWN ARE FOR ILLUSTRATION PURPOSES ONLY - REFER BUILDERS SPECIFICATIONS FOR DETAILS.

IN GROUND POOL - IN GROUND POOL AND STRUCTURE

NOTE: LANDSCAPE DESIGN TBC BY LANDSCAPE ARCHITECT /

DESIGNER AT BUILDING LICENCE STAGE. DESIGN IS SHOWN FOR

THESE DOCUMENTS ARE THE SOLE PROPERTY OF DARKLIGHT