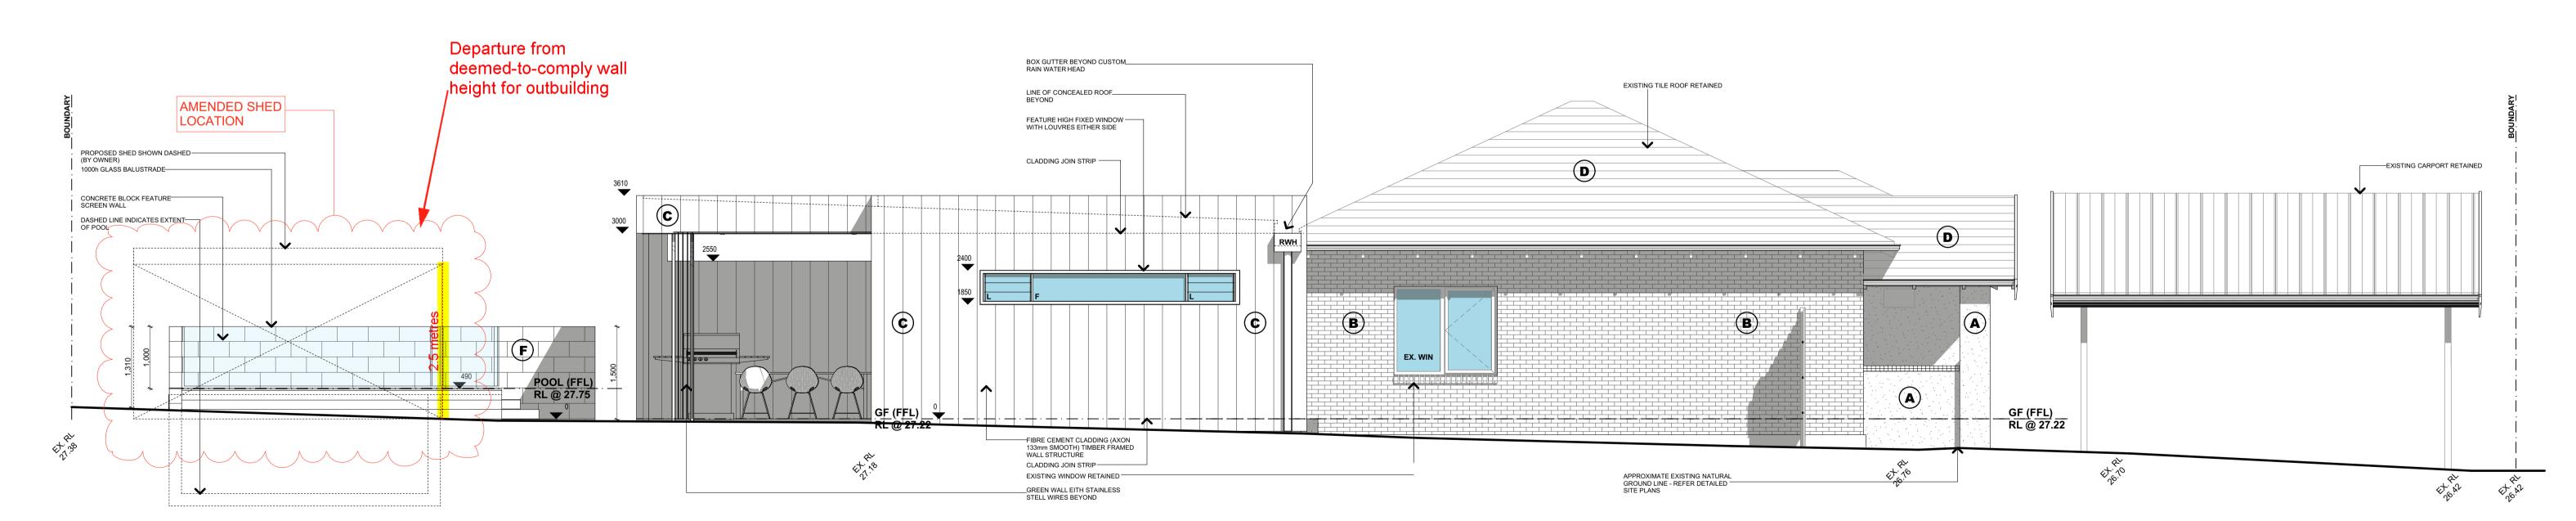

## **ELEVATIONS**

SCALE @ 1:50 (A1)

WALL FINISHES LEGEND:

A - EXISTING PAINTED RENDER
EXISTING PAINTED RENDER RETAINED

B - EXISTING PAINTED FACE BRICK
EXISTING PAINTED FACE BRICK RETAINED. REPLACE
AREAS WHERE NOTATED AND PAINT TO MATCH EXISTING

C - WALL CLADDING
SCYON AXON 133mm VETICAL SMOOTH BOARD OR
SIMILAR - COLOUR DARK GREY

D - EXISTING TILED ROOF
EXISTING TILED ROOF RETAINED AND MADE GOOD AS

E - METAL ROOF CLADDING
LYSHAGHT METAL CLADDING TRIMDECK - COLOUR DARK

F - 200 SERIES CONCRETE BLOCK
CONCRETE BESA (200 SERIES) BLOCKS IN HALF BOND
PATTERN WITH NATURAL GREY FINISH

CITY OF VINCENT RECEIVED 17 August 2018 STRUCTURAL NOTE:

DESIGN IS SUBJECT TO STRUCTURAL ENGINEERS
REVIEW. OVERALL DESIGN MAY CHANGE DEPENDENT AT
BL STAGE - DETAILS TBC

**E03 - SOUTH STREET ELEVATION (CARPORT)** 

**E05 - SOUTH STREET ELEVATION (HOUSE)** 

E02 - EAST ELEVATION
SCALE 1:50 (A1)