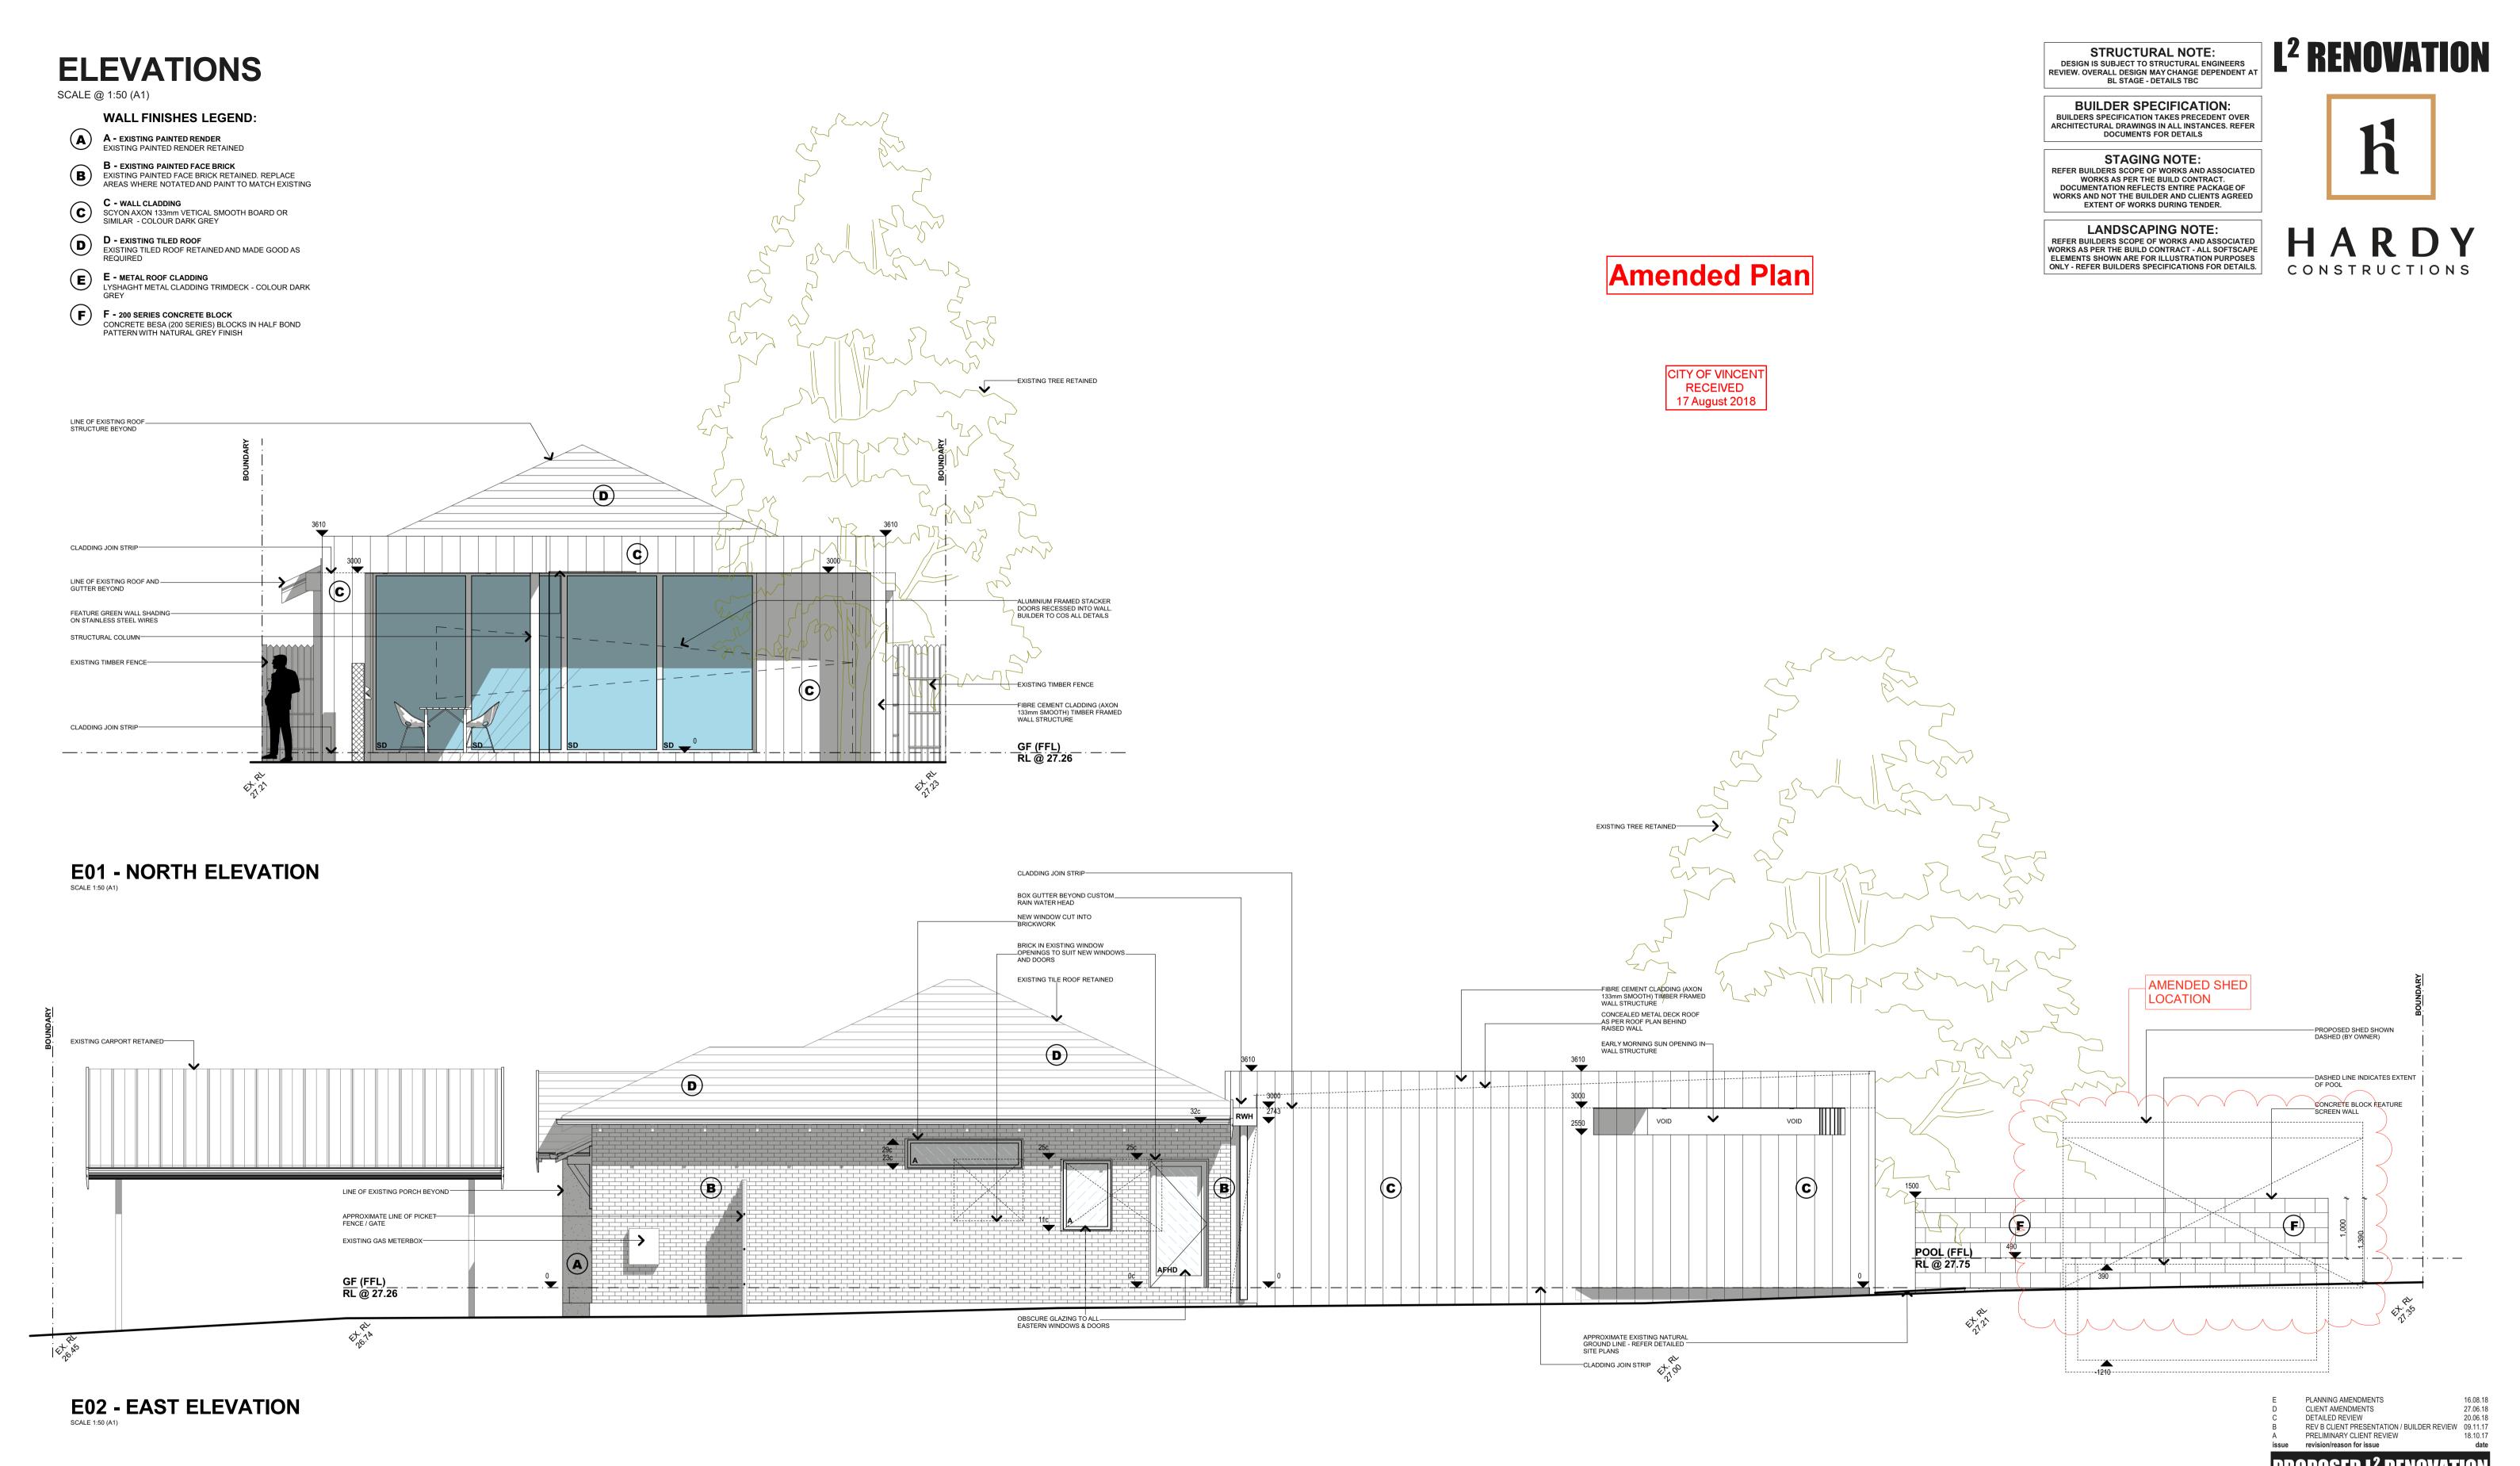

## **ELEVATIONS**

SCALE @ 1:50 (A1)

WALL FINISHES LEGEND:

A - EXISTING PAINTED RENDER
EXISTING PAINTED RENDER RETAINED

B - EXISTING PAINTED FACE BRICK
EXISTING PAINTED FACE BRICK RETAINED. REPLACE
AREAS WHERE NOTATED AND PAINT TO MATCH EXISTING

C - WALL CLADDING
SCYON AXON 133mm VETICAL SMOOTH BOARD OR
SIMILAR - COLOUR DARK GREY

D - EXISTING TILED ROOF
EXISTING TILED ROOF RETAINED AND MADE GOOD AS

E - METAL ROOF CLADDING
LYSHAGHT METAL CLADDING TRIMDECK - COLOUR DARK

F - 200 SERIES CONCRETE BLOCK
CONCRETE BESA (200 SERIES) BLOCKS IN HALF BOND
PATTERN WITH NATURAL GREY FINISH

CITY OF VINCENT RECEIVED 17 August 2018 STRUCTURAL NOTE:

DESIGN IS SUBJECT TO STRUCTURAL ENGINEERS
REVIEW. OVERALL DESIGN MAY CHANGE DEPENDENT AT
BL STAGE - DETAILS TBC

BUILDER SPECIFICATION:
BUILDERS SPECIFICATION TAKES PRECEDENT OVER
ARCHITECTURAL DRAWINGS IN ALL INSTANCES. REFER
DOCUMENTS FOR DETAILS

STAGING NOTE:

REFER BUILDERS SCOPE OF WORKS AND ASSOCIATED
WORKS AS PER THE BUILD CONTRACT.

DOCUMENTATION REFLECTS ENTIRE PACKAGE OF
WORKS AND NOT THE BUILDER AND CLIENTS AGREED
EXTENT OF WORKS DURING TENDER.

LANDSCAPING NOTE:

REFER BUILDERS SCOPE OF WORKS AND ASSOCIATED WORKS AS PER THE BUILD CONTRACT - ALL SOFTSCAPE ELEMENTS SHOWN ARE FOR ILLUSTRATION PURPOSES ONLY - REFER BUILDERS SPECIFICATIONS FOR DETAILS.

**E03 - SOUTH STREET ELEVATION (CARPORT)** 

**E05 - SOUTH STREET ELEVATION (HOUSE)** 

E02 - EAST ELEVATION
SCALE 1:50 (A1)