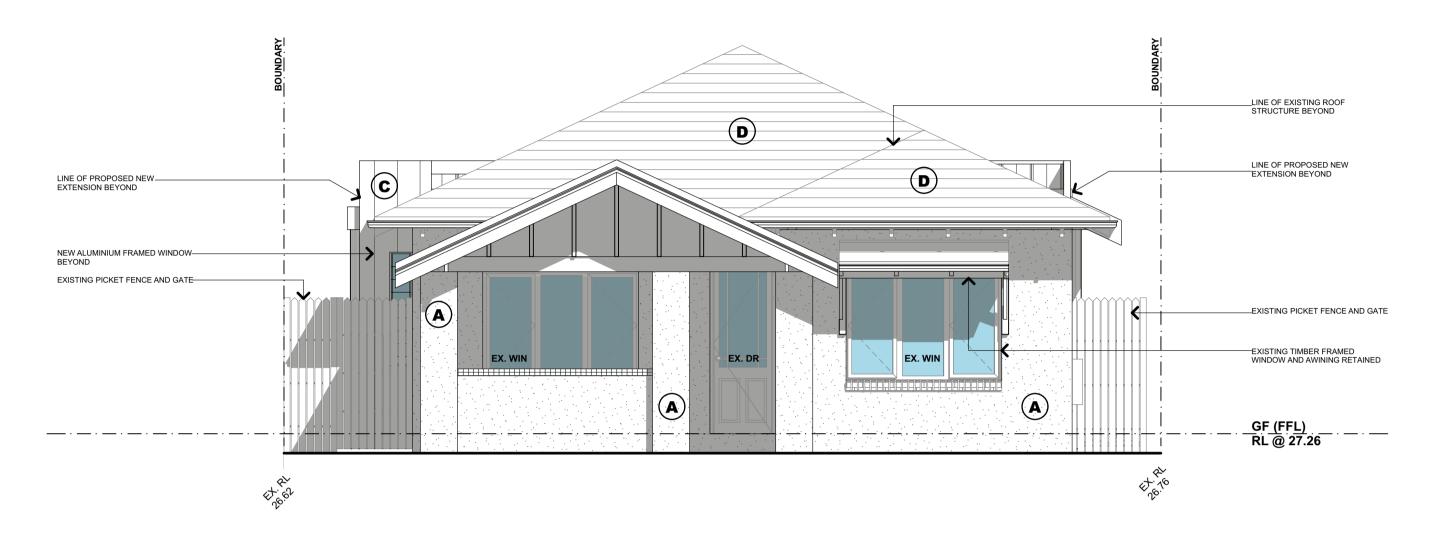

## **ELEVATIONS**

SCALE @ 1:50 (A1)

WALL FINISHES LEGEND:

A - EXISTING PAINTED RENDER
EXISTING PAINTED RENDER RETAINED

B - EXISTING PAINTED FACE BRICK
EXISTING PAINTED FACE BRICK RETAINED. REPLACE
AREAS WHERE NOTATED AND PAINT TO MATCH EXISTING

C - WALL CLADDING
SCYON AXON 133mm VETICAL SMOOTH BOARD OR
SIMILAR - COLOUR DARK GREY

D - EXISTING TILED ROOF
EXISTING TILED ROOF RETAINED AND MADE GOOD AS

E - METAL ROOF CLADDING
LYSHAGHT METAL CLADDING TRIMDECK - COLOUR DARK

F - 200 SERIES CONCRETE BLOCK
CONCRETE BESA (200 SERIES) BLOCKS IN HALF BOND
PATTERN WITH NATURAL GREY FINISH

CITY OF VINCENT RECEIVED 17 August 2018 STRUCTURAL NOTE:

DESIGN IS SUBJECT TO STRUCTURAL ENGINEERS
REVIEW. OVERALL DESIGN MAY CHANGE DEPENDENT AT
BL STAGE - DETAILS TBC