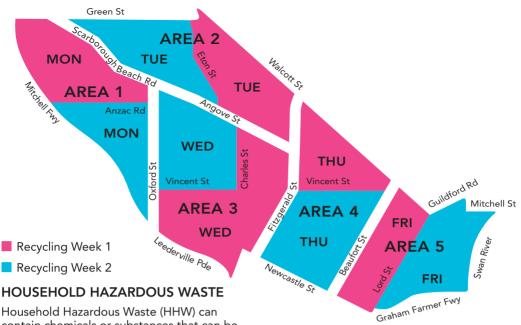

## **RUBBISH** collection days

Green-lid Rubbish Bin collected weekly

- Area 1 > Monday
- Area 2 > Tuesday
- Area 3 > Wednesday
- Area 4 > Thursday
- Area 5 > Friday

| JULY 2019 |    |    |    |    |    |    |  |
|-----------|----|----|----|----|----|----|--|
| М         | Т  | W  | Т  | F  | S  | S  |  |
| 1         | 2  | 3  | 4  | 5  | 6  | 7  |  |
| 8         | 9  | 10 | 11 | 12 | 13 | 14 |  |
| 15        | 16 | 17 | 18 | 19 | 20 | 21 |  |
| 22        | 23 | 24 | 25 | 26 | 27 | 28 |  |
| 29        | 30 | 31 | 1  | 2  | 3  | 4  |  |
| 5         | 6  | 7  | 8  | 9  | 10 | 11 |  |

| RECYCLING | every | fortnight |
|-----------|-------|-----------|
|           |       |           |

EPTEMBER 2019 WTF

18 19 20

DECEMBER 2019

MTWTFSS

28

10 11 12 13 14 15

3 4 5 6

8

28 29

6

4 5 6 7 8

S S 1

Yellow-lid Recycle Bin collected fortnightly

- Recycling Week 1
- Recycling Week 2
- Public Holiday next day pickup

|   | Αl | 5  |    |    |    |    |    |
|---|----|----|----|----|----|----|----|
| 1 | Т  | W  | Т  | F  | S  | S  | М  |
| 9 | 30 | 31 | 1  | 2  | 3  | 4  | 26 |
|   | 6  | 7  | 8  | 9  | 10 | 11 | 2  |
| 2 | 13 | 14 | 15 | 16 | 17 | 18 | 9  |
| 7 | 20 | 21 | 22 | 23 | 24 | 25 | 16 |
| 6 | 27 | 28 | 29 | 30 | 31 | 1  | 23 |
|   | 3  | 4  | 5  | 6  | 7  | 8  | 30 |