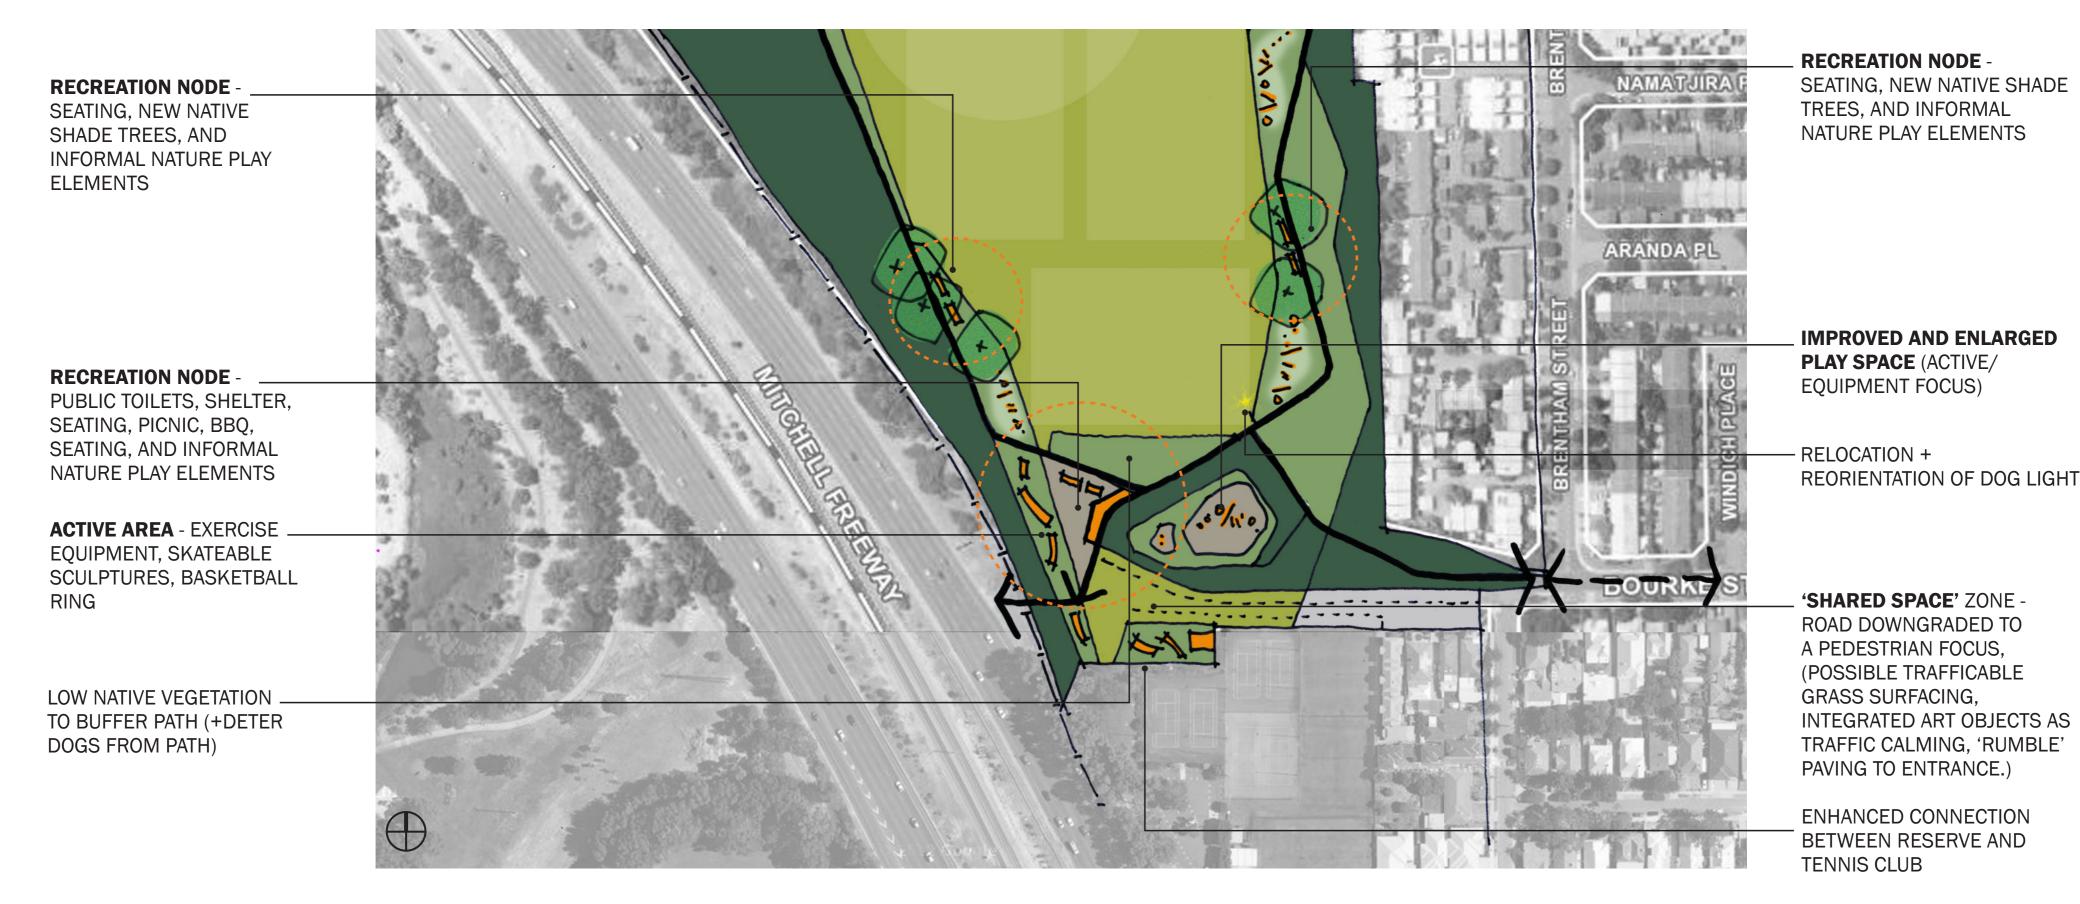

# South Section Sketch Plan - Indicative Option

### LEGEND:

NEW + ENHANCED INTEGRATED NATIVE
VEGETATION BUFFER (LOW NATIVE VEGETATION
GARDEN BEDS WITH CLEAR SIGHTLINES +
MANAGEMENT OF EXISTING VEGETATION BUFFER)

NEW + ENHANCED LOW NATIVE VEGETATION
GARDEN BEDS (TO CREATE CLEAR SIGHTLINES)

EXISTING GRASS MAINTAINED

<del>\</del>

MAIN PATH + INTERPRETATION TRAIL (INC. PAVEMENT ART, SCULPTURAL SEATING, PAVEMENT GAMES, LOW LEVEL BOLLARD LIGHTING)

INFORMAL NATURE PLAY TRAIL
(NATURAL SCULPTURAL PLAY ELEMENTS)

RECREATION NODES (MAY INCLUDE SHADE, SEATING, PICNIC TABLE, BBQ, INTERPRETIVE SIGNAGE, WATER FOUNTAINS)