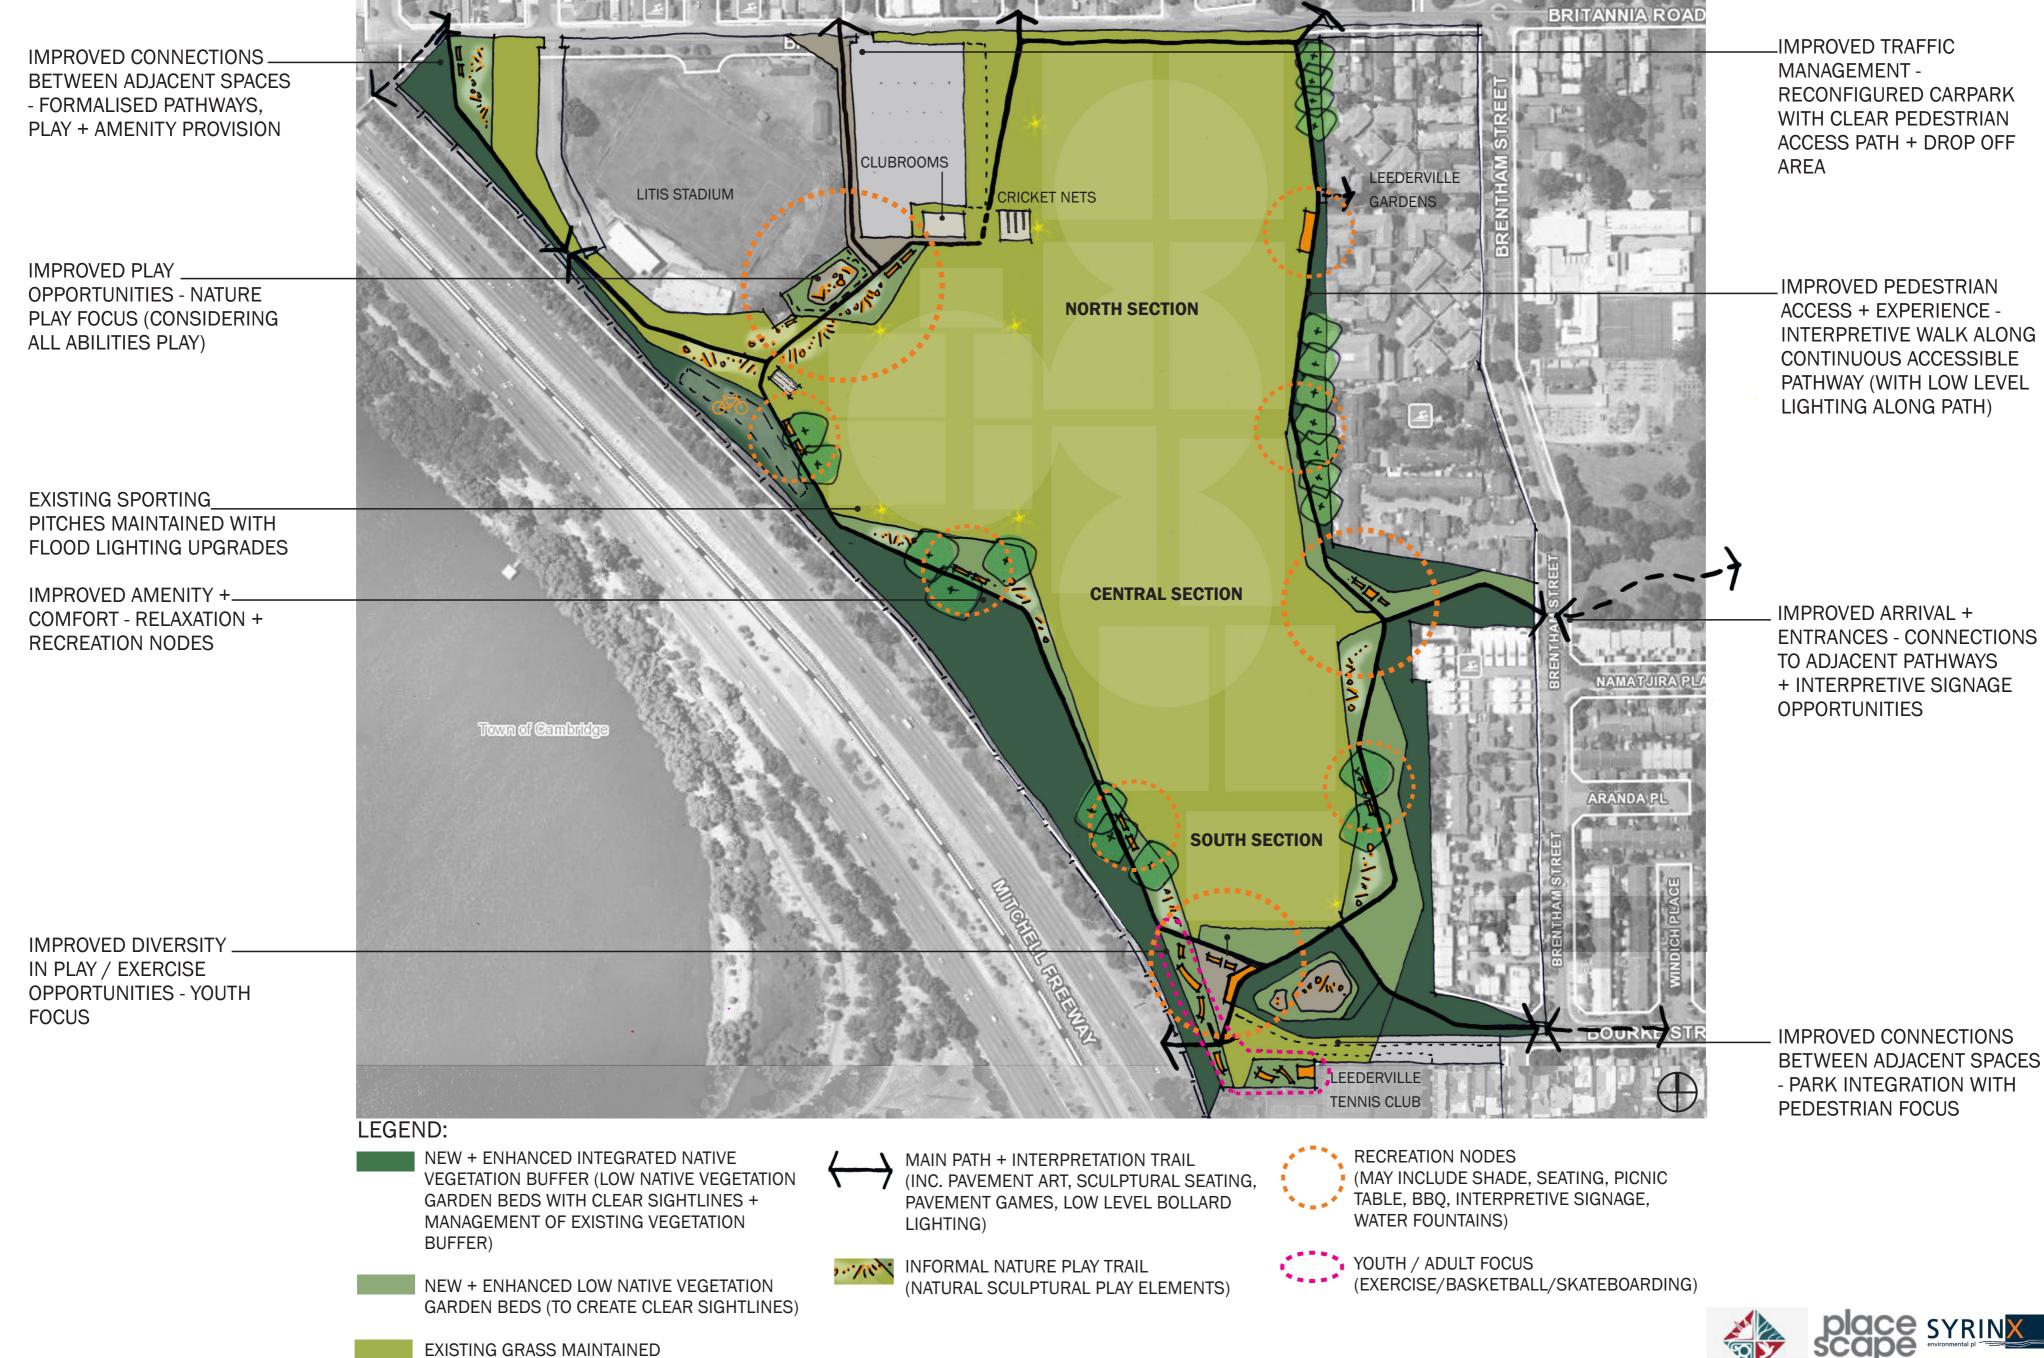

# Overall Sketch Plan - Indicative Option

#### LEGEND:

NEW + ENHANCED INTEGRATED NATIVE
VEGETATION BUFFER (LOW NATIVE VEGETATION
GARDEN BEDS WITH CLEAR SIGHTLINES +
MANAGEMENT OF EXISTING VEGETATION BUFFER)

NEW + ENHANCED LOW NATIVE VEGETATION
GARDEN BEDS (TO CREATE CLEAR SIGHTLINES)

EXISTING GRASS MAINTAINED

MAIN PATH + INTERPRETATION TRAIL (INC. PAVEMENT ART, SCULPTURAL SEATING, PAVEMENT GAMES, LOW LEVEL BOLLARD LIGHTING)

INFORMAL NATURE PLAY TRAIL
(NATURAL SCULPTURAL PLAY ELEMENTS)

RECREATION NODES (MAY INCLUDE SHADE, SEATING, PICNIC TABLE, BBQ, INTERPRETIVE SIGNAGE, WATER FOUNTAINS)