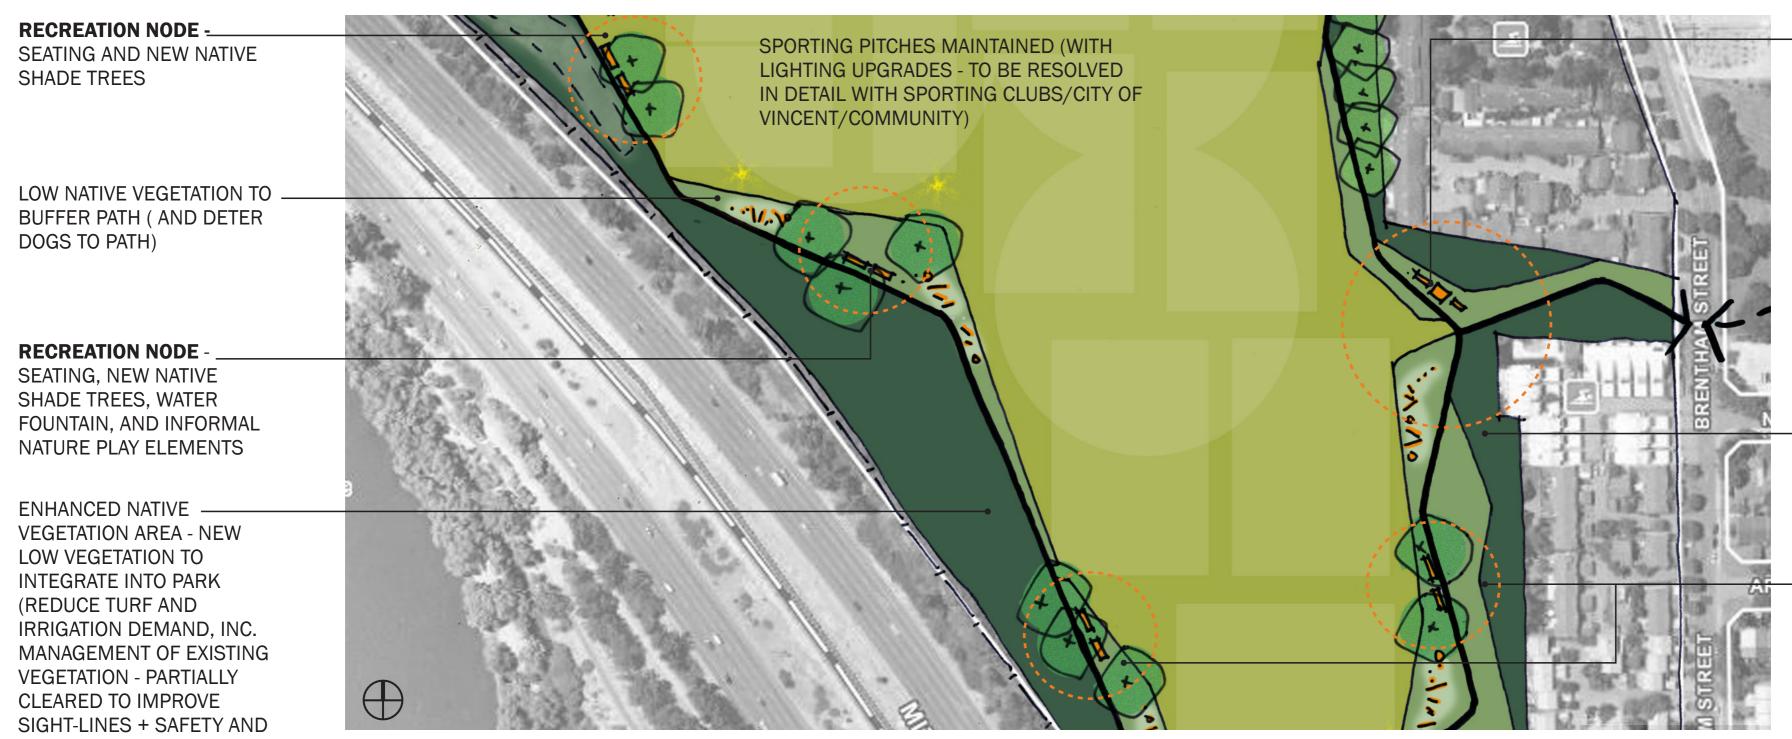

# Central Section Sketch Plan - Indicative Option

**RECREATION NODE -**

PICNIC, SEATING, WATER FOUNTAIN, AND INTERPRETATION/E.G. CHESS TABLE

ENHANCED AND
MAINTAINED VEGETATION
BUFFER TO RESIDENTIAL
PROPERTIES

RECREATION NODE -SEATING, NEW NATIVE

SHADE TREES, AND
INFORMAL NATURE PLAY
ELEMENTS

### LEGEND:

NEW + ENHANCED INTEGRATED NATIVE
VEGETATION BUFFER (LOW NATIVE VEGETATION
GARDEN BEDS WITH CLEAR SIGHTLINES +
MANAGEMENT OF EXISTING VEGETATION BUFFER)

NEW + ENHANCED LOW NATIVE VEGETATION
GARDEN BEDS (TO CREATE CLEAR SIGHTLINES)

EXISTING GRASS MAINTAINED

MAIN PATH + INTERPRETATION TRAIL (INC. PAVEMENT ART, SCULPTURAL SEATING, PAVEMENT GAMES, LOW LEVEL BOLLARD LIGHTING)

INFORMAL NATURE PLAY TRAIL (NATURAL SCULPTURAL PLAY ELEMENTS)

RECREATION NODES (MAY INCLUDE SHADE, SEATING, PICNIC TABLE, BBQ, INTERPRETIVE SIGNAGE, WATER FOUNTAINS)

ACCOMMODATE INFORMAL

NATURE PLAY)