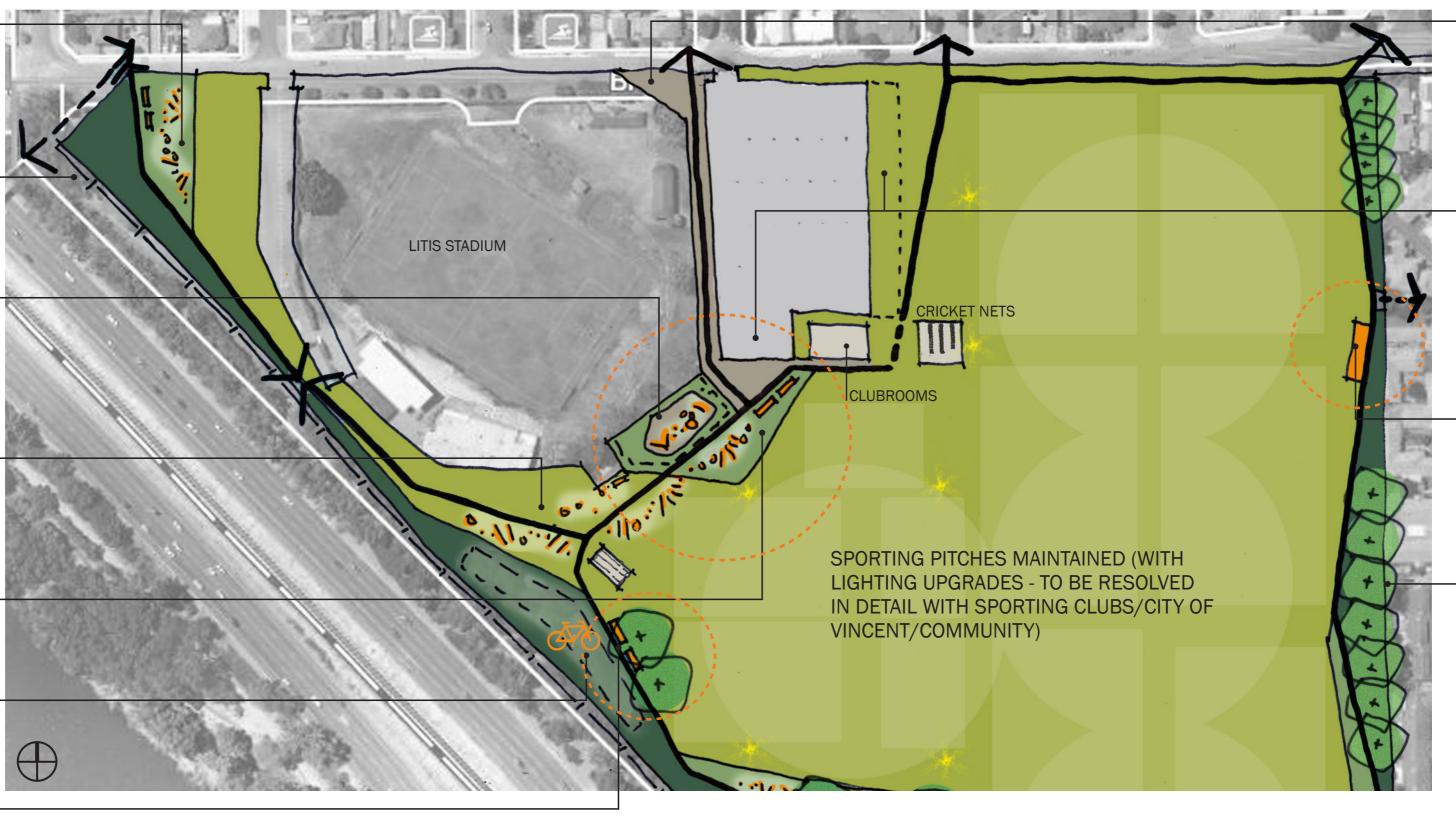

# North Section Sketch Plan - Indicative Option

INFORMAL NATURE \_\_\_\_\_\_ PLAY + SEATING WITH FORMALISED PEDESTRIAN PATH CONNECTION TO MAIN RESERVE

FENCING TO CYCLEWAY — EXTENDED TO NORTH TO SEPARATE CYCLISTS AND PEDESTRIANS

### FENCED NATURE PLAY - .

ENHANCED AND ENLARGED (FENCE TO LITIS PARTIALLY RELOCATED TO INCLUDE EXISTING TREE GROUP)

AREA PARTIALLY CLEARED \_\_\_\_
TO IMPROVE SIGHT-LINES +
SAFETY AND ACCOMMODATE
INFORMAL NATURE PLAY

#### **RECREATION NODE** -

PICNIC, BBQ, SEATING, WATER FOUNTAINS

**TRAINING 'TRIKE TRACK'**ADJACENT TO PLAY AREA

**RECREATION NODE** - \_\_\_ SEATING, SHADE TREES

IMPROVED ACCESS AND ENTRY POINT - DEDICATED DROP OFF ZONE (POTENTIAL ACQUISITION OF N/E CORNER OF LAND FROM LITIS)

RECONFIGURED CARPARK
- RELOCATE BUS DROP OFF
ZONE TO WESTERN SIDE OF
CLUBROOMS,
DOWNGRADE PERCENTAGE

OF BAYS TO GRASS SURFACED CARPARK

RECREATION NODE -

SHELTER AND SEATING (ADJACENT TO ACCESS TO LEEDERVILLE GARDENS)

NEW TREE PLANTING TO BOUNDARY

#### LEGEND:

NEW + ENHANCED INTEGRATED NATIVE
VEGETATION BUFFER (LOW NATIVE VEGETATION
GARDEN BEDS WITH CLEAR SIGHTLINES +
MANAGEMENT OF EXISTING VEGETATION BUFFER)

NEW + ENHANCED LOW NATIVE VEGETATION
GARDEN BEDS (TO CREATE CLEAR SIGHTLINES)

EXISTING GRASS MAINTAINED

MAIN PATH + INTERPRETATION TRAIL (INC. PAVEMENT ART, SCULPTURAL SEATING, PAVEMENT GAMES, LOW LEVEL BOLLARD LIGHTING)

INFORMAL NATURE PLAY TRAIL
(NATURAL SCULPTURAL PLAY ELEMENTS)

RECREATION NODES (MAY INCLUDE SHADE, SEATING, PICNIC TABLE, BBQ, INTERPRETIVE SIGNAGE, WATER FOUNTAINS)