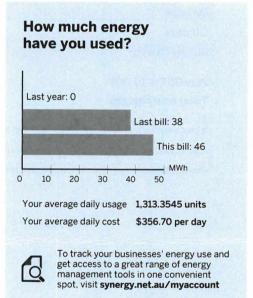

Purchase Requisition No:

2 7 SEP 2018

How much energy have you used?

Last year: 0 Last bill: 146 This bill: 189 120 160 200

Your average daily usage 5,403.1643 units Your average daily cost \$922.99 per day

To track your businesses' energy use and

get access to a great range of energy management tools in one convenient spot, visit synergy.net.au/myaccount