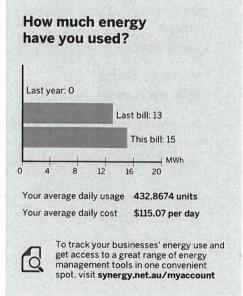

Total

\$4,269,40

Approved For Purchase Order No. Purchase Requisition No

Goods Received approved for payment

Date 19 9 2018 How much energy have you used?

Your average daily usage 406.4421 units Your average daily cost \$121.98 per day

To track your businesses' energy use and get access to a great range of energy management tools in one convenient spot, visit synergy.net.au/myaccount