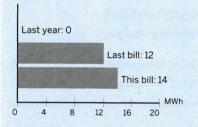

### Your usage summary for meter number: 0213000766

| <b>Supply period:</b> 24 Aug 2018 - 27 Sep 2018 | Previous<br>meter reading | Current<br>meter reading | Units imported (kWh) | Units exported (kWh) |
|-------------------------------------------------|---------------------------|--------------------------|----------------------|----------------------|
| On-peak                                         | . 0                       | †0                       | 7975.4800            |                      |
| Off-peak                                        | 0                         | †0                       | 7174.8800            |                      |
|                                                 |                           |                          |                      |                      |

### **New charges**

| Business Flexi<br>Charge period: 24 Aug 2018 - 27 Sep 2018 | Units     | Unit of<br>measure | Unit price (cents) | Amount     |
|------------------------------------------------------------|-----------|--------------------|--------------------|------------|
| On peak                                                    | 7975.4800 | kWh                | 35.6100            | \$2,840.07 |
| Off peak                                                   | 7174.8800 | kWh                | 10.4800            | \$751.93   |
| Supply charge                                              | 35        | days               | 198.3900           | \$69.44    |