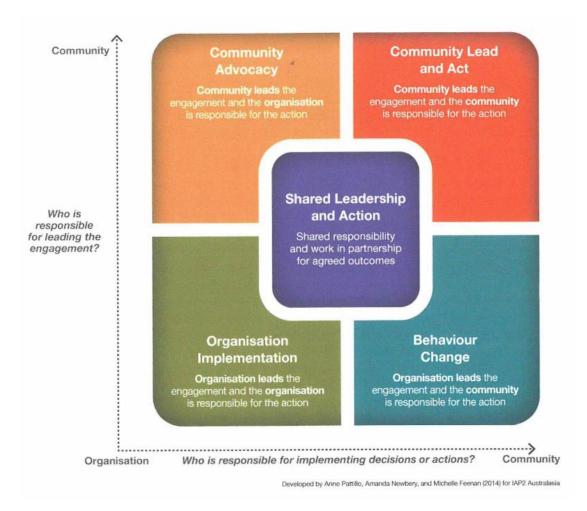

# Organisation Implementation

Organisations lead engagement and seek input, shape the policies, projects and services for which they are responsible. This is a familiar and traditional approach to policy development, project management and service delivery.

**Tension:** People feel forced leading to an unresponsive process. **Mitigation**: Increasing the level of influence, and implementing a transparent, robust process.

# Required under regulations/legislation

A robust process to engage with the community and stakeholders