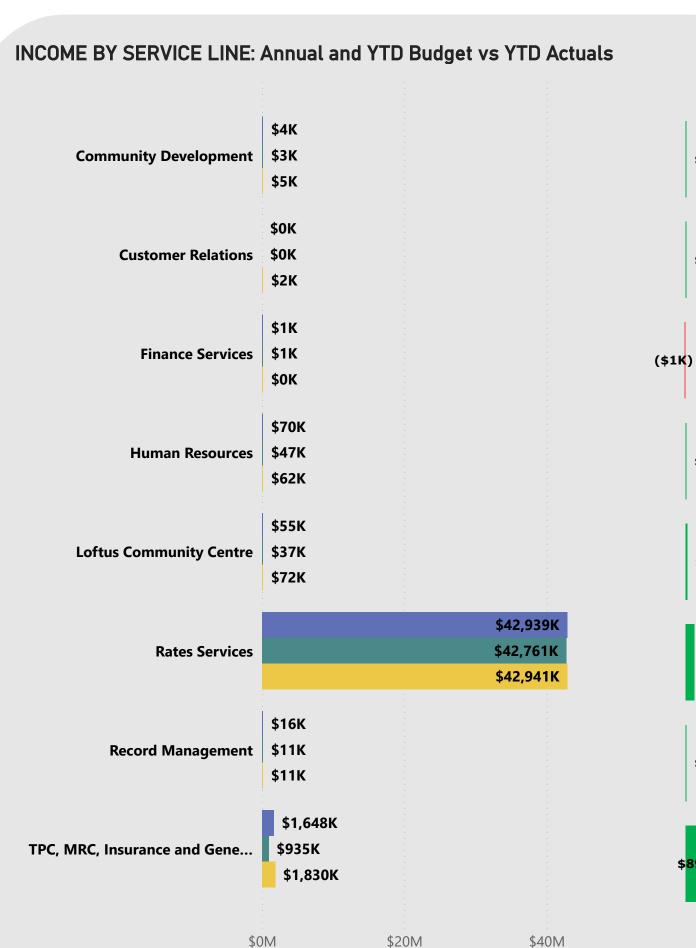

#### **Community Development**

\$26k unfavourable expenditure mostly due to timing variances in employee costs.

#### **Customer Relations**

\$39k favourable expenditure mostly due to timing variances in employee costs.

#### **Finance Services**

\$243k favourable expenditure due to timing variance in debt write off \$107k and employee costs \$107k.

#### **Loftus Community Centre**

\$36k favourable income due to timing variance on hire fees income.

#### **Rates Services**

\$180k favourable income mainly due to timing variance in rates revenue \$85k, interest earnings \$81k and fees and charges \$18k.

#### TPC, MRC, Insurance and other

\$895k favourable income due to higher interest earnings.