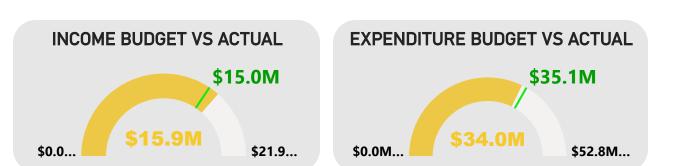

#### FINANCIAL/BUDGET IMPLICATIONS:

As contained in this report.

|                                                   | Note | Revised Budget | YTD<br>Budget<br>29/02/2024 | YTD<br>Actual<br>29/02/2024 | YTD<br>Variance | YTD<br>Variance |
|---------------------------------------------------|------|----------------|-----------------------------|-----------------------------|-----------------|-----------------|
|                                                   |      | 2023/24<br>\$  | 29/02/2024<br>\$            | 29/02/2024<br>\$            | \$              | %               |
| Opening Funding Surplus(Deficit)                  |      | 8,618,713      | 8,618,713                   | 9,050,810                   | 432,097         | 5.0%            |
| Revenue from operating activities                 |      |                |                             |                             |                 |                 |
| Rates                                             |      | 42,302,811     | 42,192,811                  | 42,278,100                  | 85,289          | 0.2%            |
| Operating Grants, Subsidies and Contributions     |      | 968,420        | 144,921                     | 97,738                      | (47,183)        | -32.6%          |
| Fees and Charges                                  |      | 22,076,584     | 15,316,893                  | 16,317,043                  | 1,000,150       | 6.5%            |
| Interest Earnings                                 |      | 1,103,000      | 974,004                     | 1,974,620                   | 1,000,616       | 102.7%          |
| Other Revenue                                     |      | 1,329,647      | 944,618                     | 880,128                     | (64,490)        | -6.8%           |
| Profit on Disposal of Assets                      |      | 2,420,775      | 704,109                     | 67,228                      | (636,881)       | -90.5%          |
|                                                   |      | 70,201,237     | 60,277,356                  | 61,614,857                  | 1,337,501       | 2.2%            |
| Expenditure from operating activities             |      |                |                             |                             |                 |                 |
| Employee Costs                                    |      | (31,202,066)   | (20,435,759)                | (20,195,119)                | 240,640         | -1.2%           |
| Materials and Contracts                           |      | (24,120,267)   | (15,938,663)                | (14,513,552)                | 1,425,111       | -8.9%           |
| Utility Charges                                   |      | (1,924,678)    | (1,275,416)                 | (984,209)                   | 291,207         | -22.8%          |
| Depreciation on Non-Current Assets                |      | (12,607,088)   | (8,404,768)                 | (8,811,158)                 | (406,390)       | 4.8%            |
| Interest Expenses                                 |      | (503,201)      | (351,579)                   | (294,625)                   | 56,954          | -16.2%          |
| Insurance Expenses                                |      | (804,195)      | (536,128)                   | (536,128)                   | 0               | 0.0%            |
| Other Expenditure                                 |      | (769,251)      | (562,703)                   | (468,043)                   | 94,660          | -16.8%          |
| Loss on Disposal of Assets                        |      | (47,335)       | (47,335)                    | (91,142)                    | (43,807)        | 92.5%           |
|                                                   |      | (71,978,081)   | (47,552,351)                | (45,893,976)                | 1,658,375       | -3.5%           |
| Operating activities excluded from budget         |      |                |                             |                             |                 |                 |
| Add Deferred Rates Adjustment                     |      | 0              | 0                           | (26,445)                    | (26,445)        | 0.0%            |
| Add Back Depreciation                             |      | 12,607,088     | 8,404,768                   | 8,811,158                   | 406,390         | 4.8%            |
| Adjust (Profit)Loss on Asset Disposal             |      | (2,373,440)    | (656,774)                   | 23,914                      | 680,688         | -103.6%         |
|                                                   |      | 10,233,648     | 7,747,994                   | 8,808,627                   | 1,060,633       | 13.7%           |
| Amount attributable to operating activities       | •    | 8,456,804      | 20,472,999                  | 24,529,508                  | 4,056,509       | 19.8%           |
| Investing Activities                              |      |                |                             |                             |                 |                 |
| Non-operating Grants, Subsidies and Contributions |      | 4,130,332      | 3,611,105                   | 797,733                     | (2,813,372)     | -77.9%          |
| Purchase Property, Plant and Equipment            | 4    | (9,607,039)    | (7,517,805)                 | (3,081,053)                 | 4,436,752       | -59.0%          |
| Purchase Infrastructure Assets                    | 4    | (10,205,999)   | (7,838,173)                 | (3,137,782)                 | 4,700,391       | -60.0%          |
| Proceeds from Joint Venture Operations            |      | 1,666,666      | 1,111,104                   | 1,111,104                   | 0               | 0.0%            |
| Proceeds from Disposal of Assets                  |      | 1,763,000      | 1,713,000                   | 1,089,179                   | (623,821)       | -36.4%          |
| Amount attributable to investing activities       |      | (12,253,040)   | (8,920,769)                 | (3,220,819)                 | 5,699,950       | -63.9%          |
| Financing Activities                              |      |                |                             |                             |                 |                 |
| Principal elements of finance lease payments      |      | (95,000)       | (72,000)                    | (43,836)                    | 28,164          | (39.1%)         |
| Repayment of Loans                                |      | (1,585,417)    | (1,317,169)                 | (1,317,170)                 | (1)             | 0.0%            |
| Transfer to Reserves                              | 5    | (6,910,958)    | (4,442,402)                 | (5,763,221)                 | (1,320,819)     | 29.7%           |
| Transfer from Reserves                            | 5    | 5,722,938      | 3,956,016                   | 2,514,350                   | (1,441,666)     | -36.4%          |
| Amount attributable to financing activities       |      | (2,868,437)    | (1,875,555)                 | (4,609,877)                 | (2,734,322)     | 145.8%          |
| Closing Funding Surplus(Deficit)                  |      | 1,954,040      | 18,295,388                  | 25,749,622                  | 7,454,234       | 40.7%           |