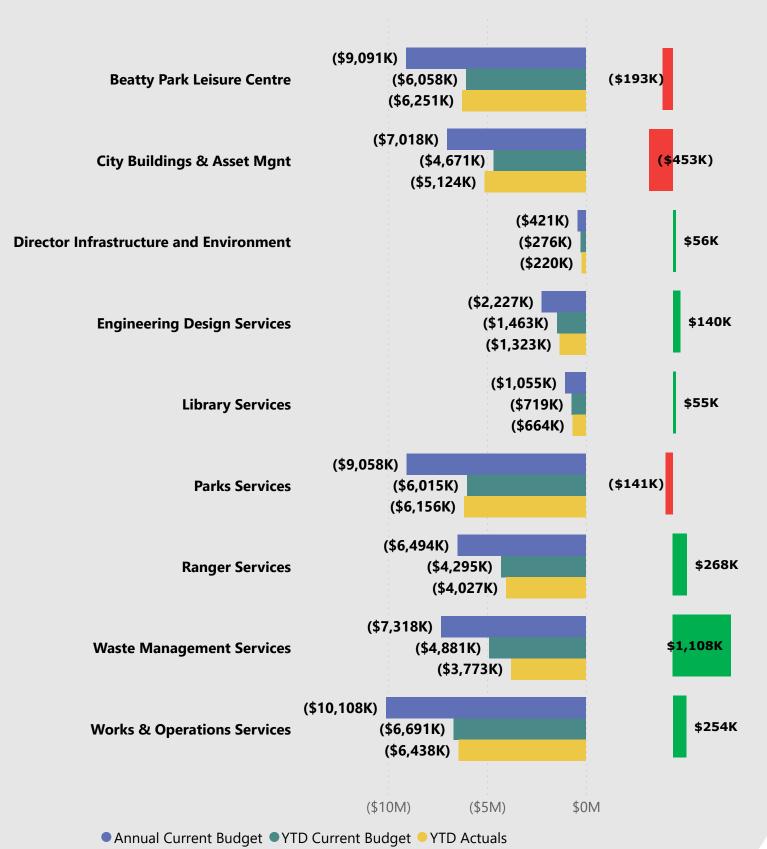

ities \$15k.

#### Ranger Services

\$231k favourable income mostly due to higher car park revenue. \$268k favourable expenditure mostly due to a timing variance in depreciation \$141k, equipment maintenance \$62k and employee costs \$40k.

#### **Waste Management Services**

\$92k favourable income mostly due to timing variances in waste service charges \$46k and micro business waste and recycling revenue \$47k. \$1,108k favourable expenditure mostly due to timing variances in waste disposal and operations \$997k, employee costs \$63k, interest expenses \$25k and depreciation \$22k.

#### **Works and Operations Services**

\$254k favourable expenditure mostly due to timing variances in maintenance and cleaning costs.



# EXPENDITURE BY SERVICE LINE: Annual and YTD Budget vs YTD Actuals



# CITY OF VINCENT NOTE 4 - SUMMARY OF INCOME AND EXPENDITURE

# COMMUNITY & BUSINESS SERVICES DIRECTORATE

## **OFFICE OF THE CEO**

**AS AT 29 FEBRUARY 2024** 



● Annual Current Budget ● YTD Current Budget ● YTD Actuals







# KEY VARIANCE COMMENTARY (\$20,000 and 10%)

#### **CBS** Directorate

\$2K

\$2K

\$15K

\$36K

\$180K

\$1K

\$153k favourable expenditure due to lower employee costs as vacant position is to be filled.

#### **Community Development**

\$26k unfavourable expenditure mostly due to timing variances in employee costs.

#### **Customer Relations**

\$39k favourable expenditure mostly due to timing variances in employee costs.

#### **Finance Services**

\$243k favourable expenditure due to timing variance in debt write off \$107k and employee costs \$107k.

####