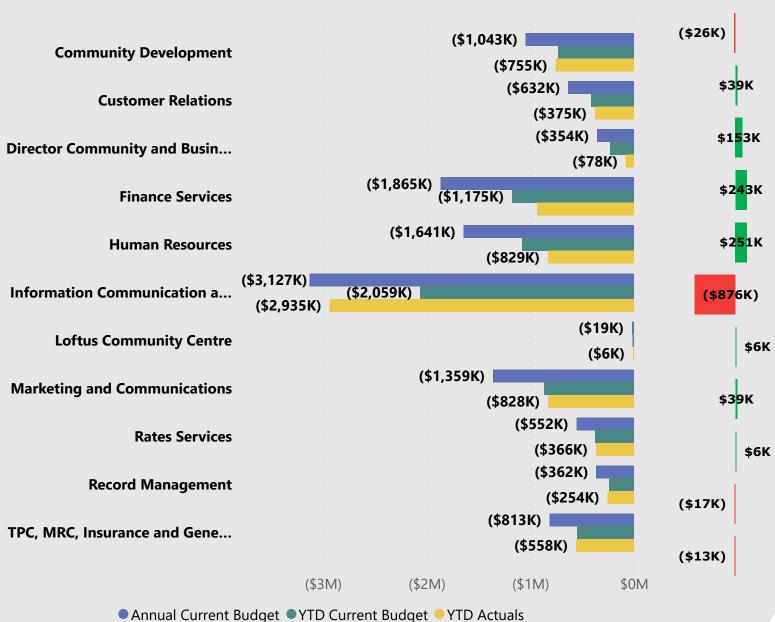

#### **CBS** Directorate

\$2K

\$2K

\$15K

\$36K

\$180K

\$1K

\$153k favourable expenditure due to lower employee costs as vacant position is to be filled.

#### **Community Development**

\$26k unfavourable expenditure mostly due to timing variances in employee costs.

#### **Customer Relations**

\$39k favourable expenditure mostly due to timing variances in employee costs.

#### **Finance Services**

\$243k favourable expenditure due to timing variance in debt write off \$107k and employee costs \$107k.

#### **Human Resources**

\$251k favourable expenditure due to timing variance employee costs \$216k and professional services fees \$32k.

#### **Information Communication and Technology**

\$876k unfavourable expenditure mostly due to timing variances in software license fees \$545k and professional services fees \$369k, partially offset by favourable employee costs \$50k.

#### **Loftus Community Centre**

\$36k favourable income due to timing variance on hire fees income.

#### **Marketing and Communications**

\$39k favourable expenditure mostly due to timing variances in employee costs.

#### **Rates Services**

\$180k favourable income mainly due to timing variance in rates revenue \$85k, interest earnings \$81k and fees and charges \$18k.

#### TPC, MRC, Insurance and other

\$895k favourable income due to higher interest earnings.