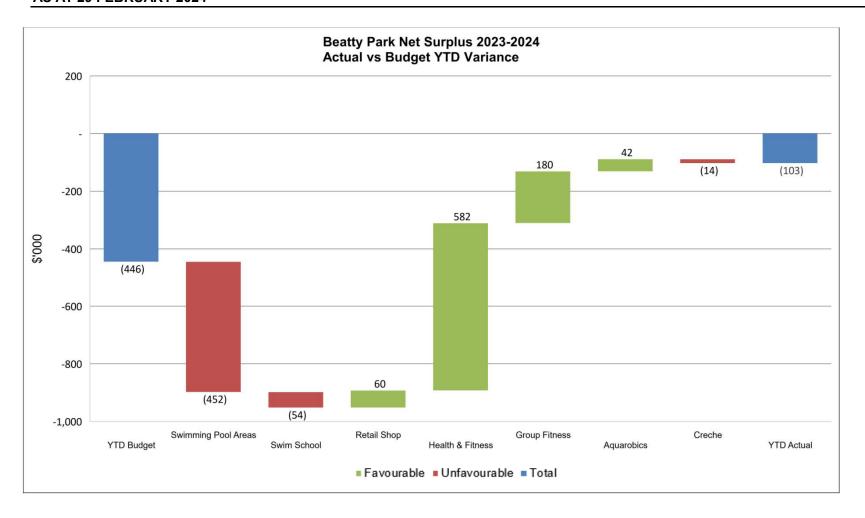

As at 29 February 2024, the Centre's operating surplus position was \$1,027,483 (excluding depreciation) compared to the prior YTD surplus amount of \$712,066. The surplus is predominantly driven by Health and Fitness memberships, group fitness and retail shop income.

#### **Beatty Park Leisure Centre**

\$575k favourable income mostly due to higher admission \$281k, enrolment \$146k and membership fees \$84k. \$193k unfavourable expenditure mostly due to timing variances in depreciation.