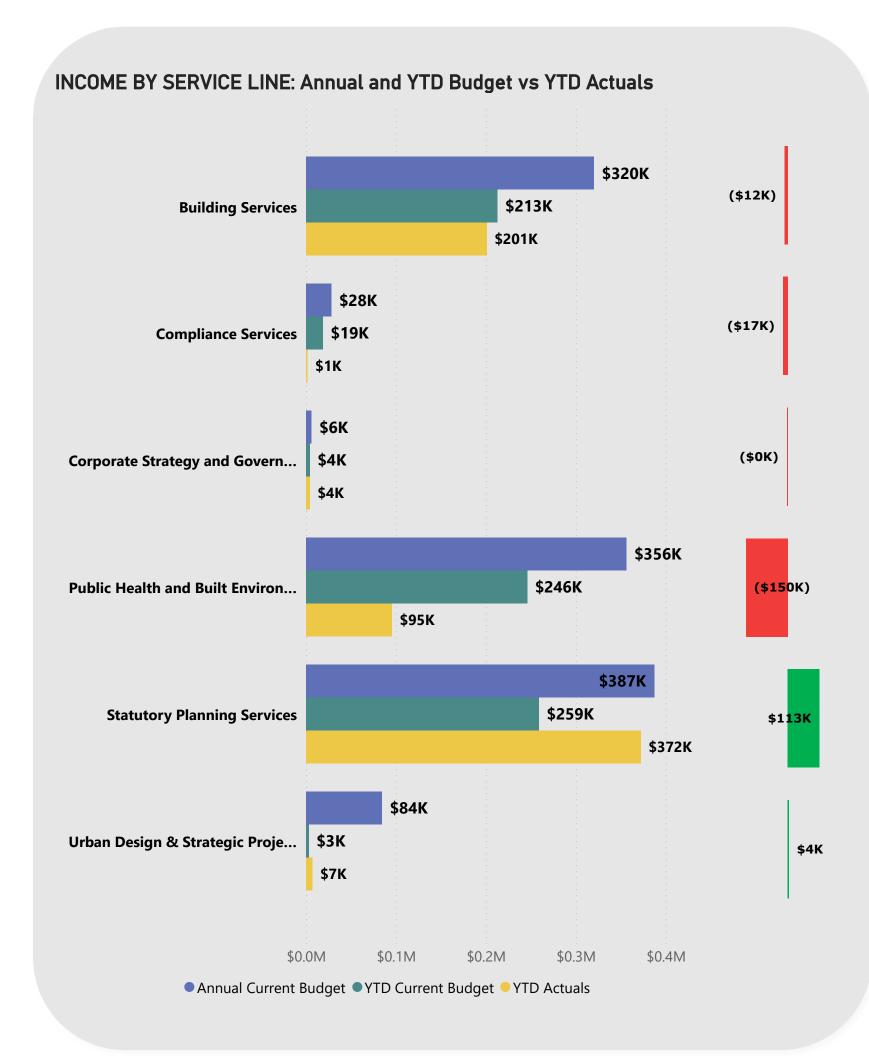

#### **Building Services**

\$99k favourable expenditure mostly due to a timing variance in employee costs.

#### **Compliance Services**

\$36k unfavourable expenditure mostly due to a timing variance in employee costs.

### **Corporate Strategy and Governance**

\$39k favourable expenditure mostly due to a timing variance in professional services fees \$22k and employee costs \$13k.

#### **Public Health and Built Environment**

\$150k unfavourable income mostly due to fees and charges, specifically food premises licenses \$127k and state grants and subsidies \$35k.
\$183k favourable expenditure due to materials and contracts \$96k and employee costs \$74k.

#### **Statutory Planning Services**

\$113k favourable income mostly due to timing difference in income received from development application fees \$86k and development application panel fees \$23k.

\$82k unfavourable expenditure mostly due to employee costs.