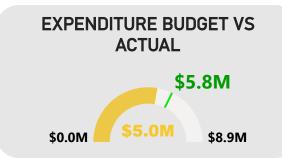

#### FINANCIAL/BUDGET IMPLICATIONS:

As contained in this report.

|                                                   | Note | Revised Budget | YTD<br>Budget<br>29/02/2024 | YTD<br>Actual<br>29/02/2024 | YTD<br>Variance | YTD<br>Variance |
|---------------------------------------------------|------|----------------|-----------------------------|-----------------------------|-----------------|-----------------|
|                                                   |      | 2023/24<br>\$  | 29/02/2024<br>\$            | 29/02/2024<br>\$            | \$              | %               |
| Opening Funding Surplus(Deficit)                  |      | 8,618,713      | 8,618,713                   | 9,050,810                   | 432,097         | 5.0%            |
| Revenue from operating activities                 |      |                |                             |                             |                 |                 |
| Rates                                             |      | 42,302,811     | 42,192,811                  | 42,278,100                  | 85,289          | 0.2%            |
| Operating Grants, Subsidies and Contributions     |      | 968,420        | 144,921                     | 97,738                      | (47,183)        | -32.6%          |
| Fees and Charges                                  |      | 22,076,584     | 15,316,893                  | 16,317,043                  | 1,000,150       | 6.5%            |
| Interest Earnings                                 |      | 1,103,000      | 974,004                     | 1,974,620                   | 1,000,616       | 102.7%          |
| Other Revenue                                     |      | 1,329,647      | 944,618                     | 880,128                     | (64,490)        | -6.8%           |
| Profit on Disposal of Assets                      |      | 2,420,775      | 704,109                     | 67,228                      | (636,881)       | -90.5%          |
|                                                   |      | 70,201,237     | 60,277,356                  | 61,614,857                  | 1,337,501       | 2.2%            |
| Expenditure from operating activities             |      |                |                             |                             |                 |                 |
| Employee Costs                                    |      | (31,202,066)   | (20,435,759)                | (20,195,119)                | 240,640         | -1.2%           |
| Materials and Contracts                           |      | (24,120,267)   | (15,938,663)                | (14,513,552)                | 1,425,111       | -8.9%           |
| Utility Charges                                   |      | (1,924,678)    | (1,275,416)                 | (984,209)                   | 291,207         | -22.8%          |
| Depreciation on Non-Current Assets                |      | (12,607,088)   | (8,404,768)                 | (8,811,158)                 | (406,390)       | 4.8%            |
| Interest Expenses                                 |      | (503,201)      | (351,579)                   | (294,625)                   | 56,954          | -16.2%          |
| Insurance Expenses                                |      | (804,195)      | (536,128)                   | (536,128)                   | 0               | 0.0%            |
| Other Expenditure                                 |      | (769,251)      | (562,703)                   | (468,043)                   | 94,660          | -16.8%          |
| Loss on Disposal of Assets                        |      | (47,335)       | (47,335)                    | (91,142)                    | (43,807)        | 92.5%           |
|                                                   |      | (71,978,081)   | (47,552,351)                | (45,893,976)                | 1,658,375       | -3.5%           |
| Operating activities excluded from budget         |      |                |                             |                             |                 |                 |
| Add Deferred Rates Adjustment                     |      | 0              | 0                           | (26,445)                    | (26,445)        | 0.0%            |
| Add Back Depreciation                             |      | 12,607,088     | 8,404,768                   | 8,811,158                   | 406,390         | 4.8%            |
| Adjust (Profit)Loss on Asset Disposal             |      | (2,373,440)    | (656,774)                   | 23,914                      | 680,688         | -103.6%         |
|                                                   |      | 10,233,648     | 7,747,994                   | 8,808,627                   | 1,060,633       | 13.7%           |
| Amount attributable to operating activities       | •    | 8,456,804      | 20,472,999                  | 24,529,508                  | 4,056,509       | 19.8%           |
| Investing Activities                              |      |                |                             |                             |                 |                 |
| Non-operating Grants, Subsidies and Contributions |      | 4,130,332      | 3,611,105                   | 797,733                     | (2,813,372)     | -77.9%          |
| Purchase Property, Plant and Equipment            | 4    | (9,607,039)    | (7,517,805)                 | (3,081,053)                 | 4,436,752       | -59.0%          |
| Purchase Infrastructure Assets                    | 4    | (10,205,999)   | (7,838,173)                 | (3,137,782)                 | 4,700,391       | -60.0%          |
| Proceeds from Joint Venture Operations            |      | 1,666,666      | 1,111,104                   | 1,111,104                   | 0               | 0.0%            |
| Proceeds from Disposal of Assets                  |      | 1,763,000      | 1,713,000                   | 1,089,179                   | (623,821)       | -36.4%          |
| Amount attributable to investing activities       |      | (12,253,040)   | (8,920,769)                 | (3,220,819)                 | 5,699,950       | -63.9%          |
| Financing Activities                              |      |                |                             |                             |                 |                 |
| Principal elements of finance lease payments      |      | (95,000)       | (72,000)                    | (43,836)                    | 28,164          | (39.1%)         |
| Repayment of Loans                                |      | (1,585,417)    | (1,317,169)                 | (1,317,170)                 | (1)             | 0.0%            |
| Transfer to Reserves                              | 5    | (6,910,958)    | (4,442,402)                 | (5,763,221)                 | (1,320,819)     | 29.7%           |
| Transfer from Reserves                            | 5    | 5,722,938      | 3,956,016                   | 2,514,350                   | (1,441,666)     | -36.4%          |
| Amount attributable to financing activities       |      | (2,868,437)    | (1,875,555)                 | (4,609,877)                 | (2,734,322)     | 145.8%          |
| Closing Funding Surplus(Deficit)                  |      | 1,954,040      | 18,295,388                  | 25,749,622                  | 7,454,234       | 40.7%           |