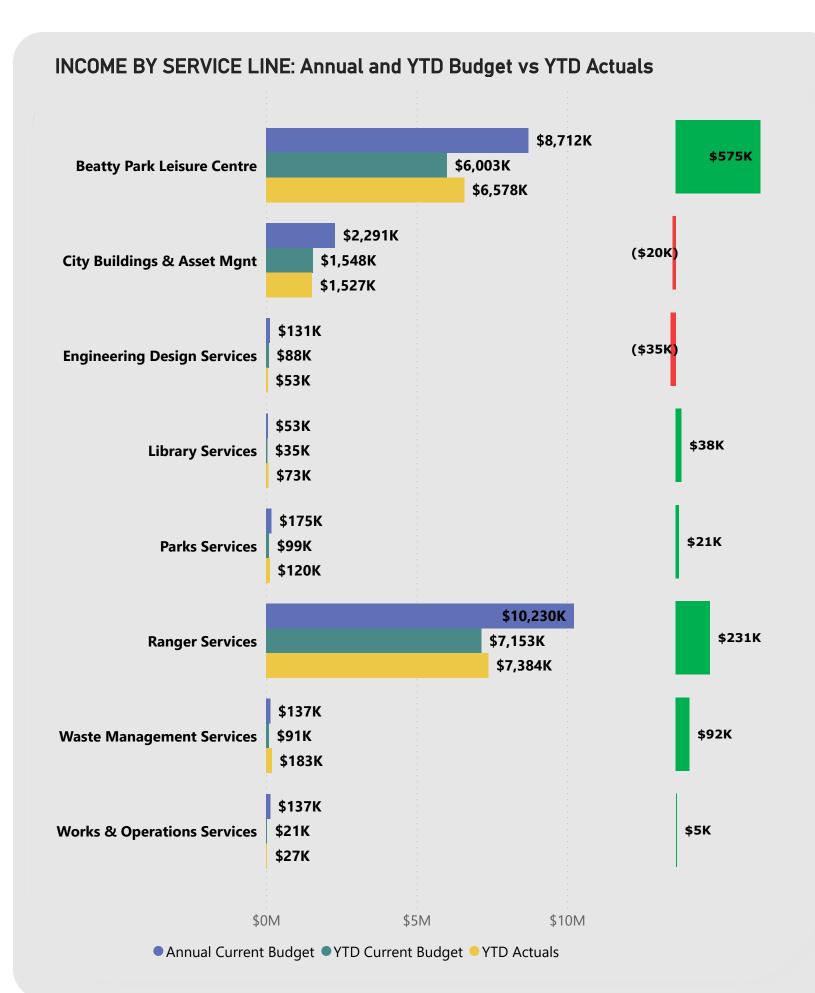

#### **Beatty Park Leisure Centre**

\$575k favourable income mostly due to higher admission \$281k, enrolment \$146k and membership fees \$84k. \$193k unfavourable expenditure mostly due to timing variances in depreciation.

#### **City Buildings & Asset Management**

\$20k unfavourable income due to recoups \$58k, partially offset by \$35k favourable hire fees and rental properties income. \$453k unfavourable expenditure mostly due to timing variances in depreciation \$524k and employee costs \$83k, partially offset by favourable variance in maintenance costs \$94k and rates and levies \$11k.

#### **Engineering Design Services**

\$35k unfavourable income due to a timing variance in grants and subsidies \$22k and fees and charges for advertising fee income \$15k. \$140k favourable expenditure mostly due to a timing variance in utilities \$204k, partially offset by an unfavourable timing variance in employee costs \$34k and depreciation \$30k.

#### **Library Services**

\$38k favourable income mostly due to a timing variance in fees and charges.

\$55k favourable expenditure mostly due to a timing variance in materials and contracts.

#### \$21k favourable income due higher fees and charges

\$141k unfavourable expenditure mostly due to a timing variance in materials and contracts \$194k and employee costs \$37k. This is partially offset by lower depreciation \$71k and utilities \$15k.

#### Ranger Services

\$231k favourable income mostly due to higher car park revenue. \$268k favourable expenditure mostly due to a timing variance in depreciation \$141k, equipment maintenance \$62k and employee costs \$40k.

#### **Waste Management Services**

\$92k favourable income mostly due to timing variances in waste service charges \$46k and micro business waste and recycling revenue \$47k. \$1,108k favourable expenditure mostly due to timing variances in waste disposal and operations \$997k, employee costs \$63k, interest expenses \$25k and depreciation \$22k.

#### **Works and Operations Services**

\$254k favourable expenditure mostly due to timing variances in maintenance and cleaning costs.