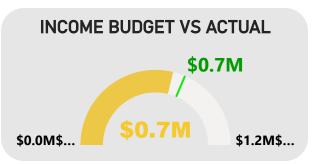

#### FINANCIAL/BUDGET IMPLICATIONS:

As contained in this report.

|                                                   | Note | Revised Budget | YTD<br>Budget<br>29/02/2024 | YTD<br>Actual<br>29/02/2024 | YTD<br>Variance | YTD<br>Variance |
|---------------------------------------------------|------|----------------|-----------------------------|-----------------------------|-----------------|-----------------|
|                                                   |      | 2023/24<br>\$  | 29/02/2024<br>\$            | 29/02/2024<br>\$            | \$              | %               |
| Opening Funding Surplus(Deficit)                  |      | 8,618,713      | 8,618,713                   | 9,050,810                   | 432,097         | 5.0%            |
| Revenue from operating activities                 |      |                |                             |                             |                 |                 |
| Rates                                             |      | 42,302,811     | 42,192,811                  | 42,278,100                  | 85,289          | 0.2%            |
| Operating Grants, Subsidies and Contributions     |      | 968,420        | 144,921                     | 97,738                      | (47,183)        | -32.6%          |
| Fees and Charges                                  |      | 22,076,584     | 15,316,893                  | 16,317,043                  | 1,000,150       | 6.5%            |
| Interest Earnings                                 |      | 1,103,000      | 974,004                     | 1,974,620                   | 1,000,616       | 102.7%          |
| Other Revenue                                     |      | 1,329,647      | 944,618                     | 880,128                     | (64,490)        | -6.8%           |
| Profit on Disposal of Assets                      |      | 2,420,775      | 704,109                     | 67,228                      | (636,881)       | -90.5%          |
|                                                   |      | 70,201,237     | 60,277,356                  | 61,614,857                  | 1,337,501       | 2.2%            |
| Expenditure from operating activities             |      |                |                             |                             |                 |                 |
| Employee Costs                                    |      | (31,202,066)   | (20,435,759)                | (20,195,119)                | 240,640         | -1.2%           |
| Materials and Contracts                           |      | (24,120,267)   | (15,938,663)                | (14,513,552)                | 1,425,111       | -8.9%           |
| Utility Charges                                   |      | (1,924,678)    | (1,275,416)                 | (984,209)                   | 291,207         | -22.8%          |
| Depreciation on Non-Current Assets                |      | (12,607,088)   | (8,404,768)                 | (8,811,158)                 | (406,390)       | 4.8%            |
| Interest Expenses                                 |      | (503,201)      | (351,579)                   | (294,625)                   | 56,954          | -16.2%          |
| Insurance Expenses                                |      | (804,195)      | (536,128)                   | (536,128)                   | 0               | 0.0%            |
| Other Expenditure                                 |      | (769,251)      | (562,703)                   | (468,043)                   | 94,660          | -16.8%          |
| Loss on Disposal of Assets                        |      | (47,335)       | (47,335)                    | (91,142)                    | (43,807)        | 92.5%           |
|                                                   |      | (71,978,081)   | (47,552,351)                | (45,893,976)                | 1,658,375       | -3.5%           |
| Operating activities excluded from budget         |      |                |                             |                             |                 |                 |
| Add Deferred Rates Adjustment                     |      | 0              | 0                           | (26,445)                    | (26,445)        | 0.0%            |
| Add Back Depreciation                             |      | 12,607,088     | 8,404,768                   | 8,811,158                   | 406,390         | 4.8%            |
| Adjust (Profit)Loss on Asset Disposal             |      | (2,373,440)    | (656,774)                   | 23,914                      | 680,688         | -103.6%         |
|                                                   |      | 10,233,648     | 7,747,994                   | 8,808,627                   | 1,060,633       | 13.7%           |
| Amount attributable to operating activities       | •    | 8,456,804      | 20,472,999                  | 24,529,508                  | 4,056,509       | 19.8%           |
| Investing Activities                              |      |                |                             |                             |                 |                 |
| Non-operating Grants, Subsidies and Contributions |      | 4,130,332      | 3,611,105                   | 797,733                     | (2,813,372)     | -77.9%          |
| Purchase Property, Plant and Equipment            | 4    | (9,607,039)    | (7,517,805)                 | (3,081,053)                 | 4,436,752       | -59.0%          |
| Purchase Infrastructure Assets                    | 4    | (10,205,999)   | (7,838,173)                 | (3,137,782)                 | 4,700,391       | -60.0%          |
| Proceeds from Joint Venture Operations            |      | 1,666,666      | 1,111,104                   | 1,111,104                   | 0               | 0.0%            |
| Proceeds from Disposal of Assets                  |      | 1,763,000      | 1,713,000                   | 1,089,179                   | (623,821)       | -36.4%          |
| Amount attributable to investing activities       |      | (12,253,040)   | (8,920,769)                 | (3,220,819)                 | 5,699,950       | -63.9%          |
| Financing Activities                              |      |                |                             |                             |                 |                 |
| Principal elements of finance lease payments      |      | (95,000)       | (72,000)                    | (43,836)                    | 28,164          | (39.1%)         |
| Repayment of Loans                                |      | (1,585,417)    | (1,317,169)                 | (1,317,170)                 | (1)             | 0.0%            |
| Transfer to Reserves                              | 5    | (6,910,958)    | (4,442,402)                 | (5,763,221)                 | (1,320,819)     | 29.7%           |
| Transfer from Reserves                            | 5    | 5,722,938      | 3,956,016                   | 2,514,350                   | (1,441,666)     | -36.4%          |
| Amount attributable to financing activities       |      | (2,868,437)    | (1,875,555)                 | (4,609,877)                 | (2,734,322)     | 145.8%          |
| Closing Funding Surplus(Deficit)                  |      | 1,954,040      | 18,295,388                  | 25,749,622                  | 7,454,234       | 40.7%           |