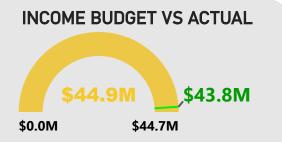

**Revenue by Nature or Type** (on page 1) is tracking higher than the YTD budgeted revenue by \$1,337,501 (2.2%). The following items materially contributed to this position:

- A favourable variance of \$1,000,150 in Fees and Charges mostly due to:
  - \$573,527 favourable Beatty Park admission, enrolment fee, membership, and merchandise income.
  - o \$230,721 favourable car parking revenue,
  - \$113,262 favourable statutory planning services mostly due to development application fees.
- A favourable variance in Interest earnings of \$1,000,616 mostly due to higher-than-expected interest rates and higher cash balances.
- A favourable variance in Rates of \$85,289 due to a timing variance.
- An unfavourable variance in Profit on Disposal of Assets of \$636,881 due to the timing of vehicle and truck disposals.
- An unfavourable variance in Other Revenue of \$64,490 due to a timing variance.
- An unfavourable variance in Operating grants, subsidies, and contributions of \$47,183 due to a timing variance.

#### FINANCIAL/BUDGET IMPLICATIONS:

As contained in this report.

|                                                   | Note | Revised Budget | YTD<br>Budget<br>29/02/2024 | YTD<br>Actual<br>29/02/2024 | YTD<br>Variance | YTD<br>Variance |
|---------------------------------------------------|------|----------------|-----------------------------|-----------------------------|-----------------|-----------------|
|                                                   |      | 2023/24<br>\$  | 29/02/2024<br>\$            | 29/02/2024<br>\$            | \$              | %               |
| Opening Funding Surplus(Deficit)                  |      | 8,618,713      | 8,618,713                   | 9,050,810                   | 432,097         | 5.0%            |
| Revenue from operating activities                 |      |                |                             |                             |                 |                 |
| Rates                                             |      | 42,302,811     | 42,192,811                  | 42,278,100                  | 85,289          | 0.2%            |
| Operating Grants, Subsidies and Contributions     |      | 968,420        | 144,921                     | 97,738                      | (47,183)        | -32.6%          |
| Fees and Charges                                  |      | 22,076,584     | 15,316,893                  | 16,317,043                  | 1,000,150       | 6.5%            |
| Interest Earnings                                 |      | 1,103,000      | 974,004                     | 1,974,620                   | 1,000,616       | 102.7%          |
| Other Revenue                                     |      | 1,329,647      | 944,618                     | 880,128                     | (64,490)        | -6.8%           |
| Profit on Disposal of Assets                      |      | 2,420,775      | 704,109                     | 67,228                      | (636,881)       | -90.5%          |
|                                                   |      | 70,201,237     | 60,277,356                  | 61,614,857                  | 1,337,501       | 2.2%            |
| Expenditure from operating activities             |      |                |                             |                             |                 |                 |
| Employee Costs                                    |      | (31,202,066)   | (20,435,759)                | (20,195,119)                | 240,640         | -1.2%           |
| Materials and Contracts                           |      | (24,120,267)   | (15,938,663)                | (14,513,552)                | 1,425,111       | -8.9%           |
| Utility Charges                                   |      | (1,924,678)    | (1,275,416)                 | (984,209)                   | 291,207         | -22.8%          |
| Depreciation on Non-Current Assets                |      | (12,607,088)   | (8,404,768)                 | (8,811,158)                 | (406,390)       | 4.8%            |
| Interest Expenses                                 |      | (503,201)      | (351,579)                   | (294,625)                   | 56,954          | -16.2%          |
| Insurance Expenses                                |      | (804,195)      | (536,128)                   | (536,128)                   | 0               | 0.0%            |
| Other Expenditure                                 |      | (769,251)      | (562,703)                   | (468,043)                   | 94,660          | -16.8%          |
| Loss on Disposal of Assets                        |      | (47,335)       | (47,335)                    | (91,142)                    | (43,807)        | 92.5%           |
|                                                   |      | (71,978,081)   | (47,552,351)                | (45,893,976)                | 1,658,375       | -3.5%           |
| Operating activities excluded from budget         |      |                |                             |                             |                 |                 |
| Add Deferred Rates Adjustment                     |      | 0              | 0                           | (26,445)                    | (26,445)        | 0.0%            |
| Add Back Depreciation                             |      | 12,607,088     | 8,404,768                   | 8,811,158                   | 406,390         | 4.8%            |
| Adjust (Profit)Loss on Asset Disposal             |      | (2,373,440)    | (656,774)                   | 23,914                      | 680,688         | -103.6%         |
|                                                   |      | 10,233,648     | 7,747,994                   | 8,808,627                   | 1,060,633       | 13.7%           |
| Amount attributable to operating activities       | •    | 8,456,804      | 20,472,999                  | 24,529,508                  | 4,056,509       | 19.8%           |
| Investing Activities                              |      |                |                             |                             |                 |                 |
| Non-operating Grants, Subsidies and Contributions |      | 4,130,332      | 3,611,105                   | 797,733                     | (2,813,372)     | -77.9%          |
| Purchase Property, Plant and Equipment            | 4    | (9,607,039)    | (7,517,805)                 | (3,081,053)                 | 4,436,752       | -59.0%          |
| Purchase Infrastructure Assets                    | 4    | (10,205,999)   | (7,838,173)                 | (3,137,782)                 | 4,700,391       | -60.0%          |
| Proceeds from Joint Venture Operations            |      | 1,666,666      | 1,111,104                   | 1,111,104                   | 0               | 0.0%            |
| Proceeds from Disposal of Assets                  |      | 1,763,000      | 1,713,000                   | 1,089,179                   | (623,821)       | -36.4%          |
| Amount attributable to investing activities       |      | (12,253,040)   | (8,920,769)                 | (3,220,819)                 | 5,699,950       | -63.9%          |
| Financing Activities                              |      |                |                             |                             |                 |                 |
| Principal elements of finance lease payments      |      | (95,000)       | (72,000)                    | (43,836)                    | 28,164          | (39.1%)         |
| Repayment of Loans                                |      | (1,585,417)    | (1,317,169)                 | (1,317,170)                 | (1)             | 0.0%            |
| Transfer to Reserves                              | 5    | (6,910,958)    | (4,442,402)                 | (5,763,221)                 | (1,320,819)     | 29.7%           |
| Transfer from Reserves                            | 5    | 5,722,938      | 3,956,016                   | 2,514,350                   | (1,441,666)     | -36.4%          |
| Amount attributable to financing activities       |      | (2,868,437)    | (1,875,555)                 | (4,609,877)                 | (2,734,322)     | 145.8%          |
| Closing Funding Surplus(Deficit)                  |      | 1,954,040      | 18,295,388                  | 25,749,622                  | 7,454,234       | 40.7%           |