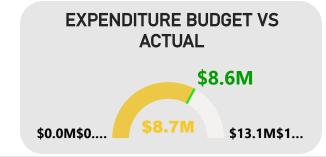

**Expenditure by Nature or Type** (on page 1) is favourable, attributed by an under-spend of \$1,658,375 (3.5%). The following items materially contributed to this position:

- \$1,425,111 favourable Materials and Contracts mainly due to timing variances.
- \$240,640 favourable Employee related costs mostly due to timing variances.
- \$291,207 favourable Utility charges due to timing variances.
- \$94,660 favourable other expenditure mostly due to timing variances.
- \$56,954 favourable Interest expenses due to timing variances on loan payments.
- \$406,390 unfavourable depreciation expense due to timing variances.

#### FINANCIAL/BUDGET IMPLICATIONS:

As contained in this report.

|                                                   | Note | Revised Budget | YTD<br>Budget<br>29/02/2024 | YTD<br>Actual<br>29/02/2024 | YTD<br>Variance | YTD<br>Variance |
|---------------------------------------------------|------|----------------|-----------------------------|-----------------------------|-----------------|-----------------|
|                                                   |      | 2023/24<br>\$  | 29/02/2024<br>\$            | 29/02/2024<br>\$            | \$              | %               |
| Opening Funding Surplus(Deficit)                  |      | 8,618,713      | 8,618,713                   | 9,050,810                   | 432,097         | 5.0%            |
| Revenue from operating activities                 |      |                |                             |                             |                 |                 |
| Rates                                             |      | 42,302,811     | 42,192,811                  | 42,278,100                  | 85,289          | 0.2%            |
| Operating Grants, Subsidies and Contributions     |      | 968,420        | 144,921                     | 97,738                      | (47,183)        | -32.6%          |
| Fees and Charges                                  |      | 22,076,584     | 15,316,893                  | 16,317,043                  | 1,000,150       | 6.5%            |
| Interest Earnings                                 |      | 1,103,000      | 974,004                     | 1,974,620                   | 1,000,616       | 102.7%          |
| Other Revenue                                     |      | 1,329,647      | 944,618                     | 880,128                     | (64,490)        | -6.8%           |
| Profit on Disposal of Assets                      |      | 2,420,775      | 704,109                     | 67,228                      | (636,881)       | -90.5%          |
|                                                   |      | 70,201,237     | 60,277,356                  | 61,614,857                  | 1,337,501       | 2.2%            |
| Expenditure from operating activities             |      |                |                             |                             |                 |                 |
| Employee Costs                                    |      | (31,202,066)   | (20,435,759)                | (20,195,119)                | 240,640         | -1.2%           |
| Materials and Contracts                           |      | (24,120,267)   | (15,938,663)                | (14,513,552)                | 1,425,111       | -8.9%           |
| Utility Charges                                   |      | (1,924,678)    | (1,275,416)                 | (984,209)                   | 291,207         | -22.8%          |
| Depreciation on Non-Current Assets                |      | (12,607,088)   | (8,404,768)                 | (8,811,158)                 | (406,390)       | 4.8%            |
| Interest Expenses                                 |      | (503,201)      | (351,579)                   | (294,625)                   | 56,954          | -16.2%          |
| Insurance Expenses                                |      | (804,195)      | (536,128)                   | (536,128)                   | 0               | 0.0%            |
| Other Expenditure                                 |      | (769,251)      | (562,703)                   | (468,043)                   | 94,660          | -16.8%          |
| Loss on Disposal of Assets                        |      | (47,335)       | (47,335)                    | (91,142)                    | (43,807)        | 92.5%           |
|                                                   |      | (71,978,081)   | (47,552,351)                | (45,893,976)                | 1,658,375       | -3.5%           |
| Operating activities excluded from budget         |      |                |                             |                             |                 |                 |
| Add Deferred Rates Adjustment                     |      | 0              | 0                           | (26,445)                    | (26,445)        | 0.0%            |
| Add Back Depreciation                             |      | 12,607,088     | 8,404,768                   | 8,811,158                   | 406,390         | 4.8%            |
| Adjust (Profit)Loss on Asset Disposal             |      | (2,373,440)    | (656,774)                   | 23,914                      | 680,688         | -103.6%         |
|                                                   |      | 10,233,648     | 7,747,994                   | 8,808,627                   | 1,060,633       | 13.7%           |
| Amount attributable to operating activities       | •    | 8,456,804      | 20,472,999                  | 24,529,508                  | 4,056,509       | 19.8%           |
| Investing Activities                              |      |                |                             |                             |                 |                 |
| Non-operating Grants, Subsidies and Contributions |      | 4,130,332      | 3,611,105                   | 797,733                     | (2,813,372)     | -77.9%          |
| Purchase Property, Plant and Equipment            | 4    | (9,607,039)    | (7,517,805)                 | (3,081,053)                 | 4,436,752       | -59.0%          |
| Purchase Infrastructure Assets                    | 4    | (10,205,999)   | (7,838,173)                 | (3,137,782)                 | 4,700,391       | -60.0%          |
| Proceeds from Joint Venture Operations            |      | 1,666,666      | 1,111,104                   | 1,111,104                   | 0               | 0.0%            |
| Proceeds from Disposal of Assets                  |      | 1,763,000      | 1,713,000                   | 1,089,179                   | (623,821)       | -36.4%          |
| Amount attributable to investing activities       |      | (12,253,040)   | (8,920,769)                 | (3,220,819)                 | 5,699,950       | -63.9%          |
| Financing Activities                              |      |                |                             |                             |                 |                 |
| Principal elements of finance lease payments      |      | (95,000)       | (72,000)                    | (43,836)                    | 28,164          | (39.1%)         |
| Repayment of Loans                                |      | (1,585,417)    | (1,317,169)                 | (1,317,170)                 | (1)             | 0.0%            |
| Transfer to Reserves                              | 5    | (6,910,958)    | (4,442,402)                 | (5,763,221)                 | (1,320,819)     | 29.7%           |
| Transfer from Reserves                            | 5    | 5,722,938      | 3,956,016                   | 2,514,350                   | (1,441,666)     | -36.4%          |
| Amount attributable to financing activities       |      | (2,868,437)    | (1,875,555)                 | (4,609,877)                 | (2,734,322)     | 145.8%          |
| Closing Funding Surplus(Deficit)                  |      | 1,954,040      | 18,295,388                  | 25,749,622                  | 7,454,234       | 40.7%           |