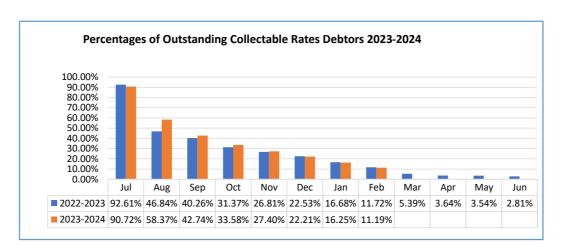

The outstanding rates debtors balance at 29 February 2024 was \$5,443,008, excluding deferred rates of \$141,838. The outstanding rates percentage at 29 February 2024 was 11.19% compared to 11.72% for the same period last year.