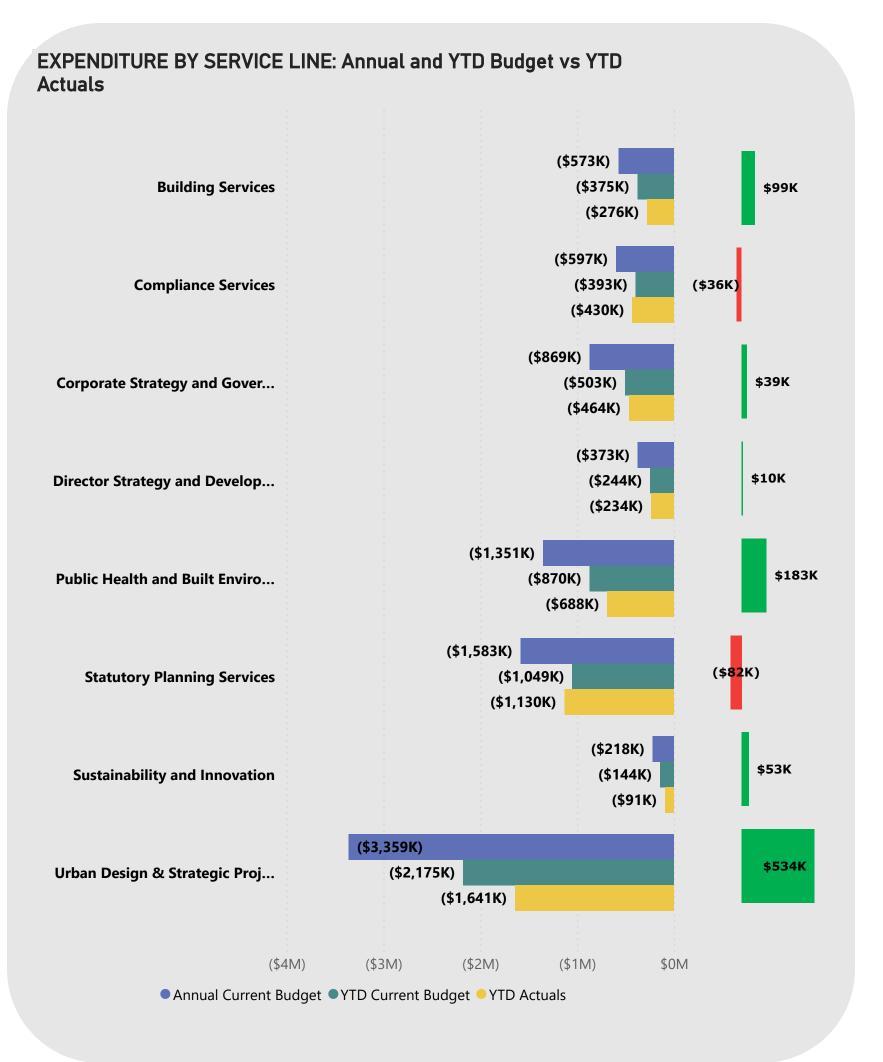

#### **Beatty Park Leisure Centre**

\$575k favourable income mostly due to higher admission \$281k, enrolment \$146k and membership fees \$84k. \$193k unfavourable expenditure mostly due to timing variances in depreciation.

#### **City Buildings & Asset Management**

\$20k unfavourable income due to recoups \$58k, partially offset by \$35k favourable hire fees and rental properties income. \$453k unfavourable expenditure mostly due to timing variances in depreciation \$524k and employee costs \$83k, partially offset by favourable variance in maintenance costs \$94k and rates and levies \$11k.

#### **Engineering Design Services**

\$35k unfavourable income due to a timing variance in grants and subsidies \$22k and fees and charges for advertising fee income \$15k. \$140k favourable expenditure mostly due to a timing variance in utilities \$204k, partially offset by an unfavourable timing variance in employee costs \$34k and depreciation \$30k.

#### **I&E Directorate**

\$56k favourable expenditure mainly due to timing variances in professional services fees \$31k and employee costs \$17k.

#### **Library Services**

\$38k favourable income mostly due to a timing variance in fees and charges.

\$55k favourable expenditure mostly due to a timing variance in materials and contracts.

#### \$21k favourable income due higher fees and charges

\$141k unfavourable expenditure mostly due to a timing variance in materials and contracts \$194k and employee costs \$37k. This is partially offset by lower depreciation \$71k and utilities \$15k.

#### Ranger Services

\$231k favourable income mostly due to higher car park revenue. \$268k favourable expenditure mostly due to a timing variance in depreciation \$141k, equipment maintenance \$62k and employee costs \$40k.

#### **Waste Management Services**

\$92k favourable income mostly due to timing variances in waste service charges \$46k and micro business waste and recycling revenue \$47k. \$1,108k favourable expenditure mostly due to timing variances in waste disposal and operations \$997k, employee costs \$63k, interest expenses \$25k and depreciation \$22k.

#### **Works and Operations Services**

\$254k favourable expenditure mostly due to timing variances in maintenance and cleaning costs.