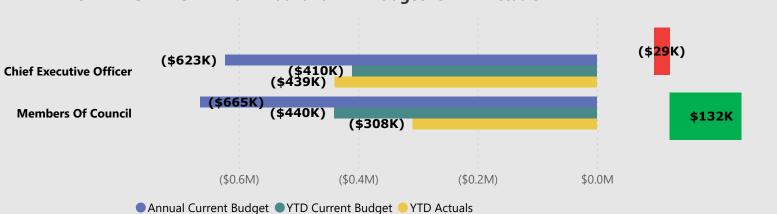

#### **Chief Executive Officer**

\$29k unfavourable expenditure mostly due to timing variance in operating initiatives \$15k and employee costs \$13k.

#### **Members of Council**

\$132k favourable expenditure mostly due to timing variances in election expenses \$97k, council member training & development \$18k and other expenditure \$9k.

**EXPENDITURE BY SERVICE LINE: Annual and YTD Budget vs YTD Actuals** 