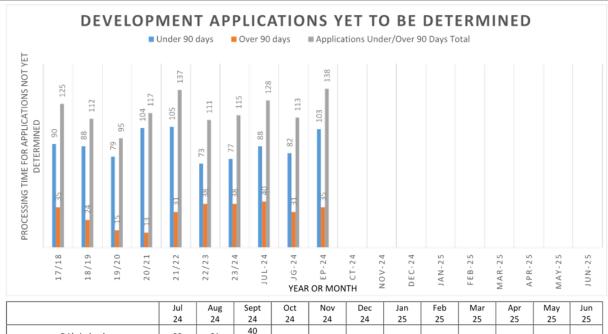

|   |                                              | Jul<br>24 | Aug<br>24 | Sept<br>24 | Oct<br>24 | Nov<br>24 | Dec<br>24 | Jan<br>25 | Feb<br>25 | Mar<br>25 | Apr<br>25 | May<br>25 | Jun<br>25 |
|---|----------------------------------------------|-----------|-----------|------------|-----------|-----------|-----------|-----------|-----------|-----------|-----------|-----------|-----------|
| ľ | DA's lodged                                  | 33        | 31        | 40         |           |           |           |           |           |           |           |           |           |
|   | DA's to be Determined                        | 128       | 113       | 138        |           |           |           |           |           |           |           |           |           |
|   | Value of DA's to be Determined (in millions) | 126       | 63.3      | 73.7       |           |           |           |           |           |           |           |           |           |