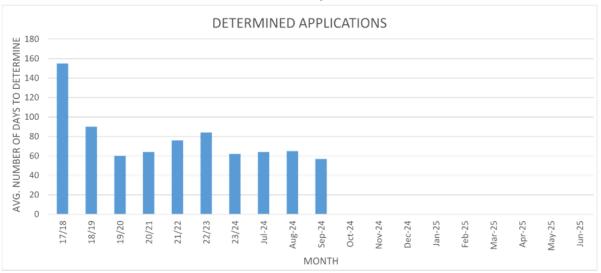

## Statistics for Development Applications As at the end of September 2024

**Table 1:** Minimum, Average and Maximum Processing Timeframes for determined applications in each financial year since 2017/2018 and each month since July 2024.

| Processing | 17/  | 18/ | 19/ | 20/ | 21/ | 22/ | 23/ | Jul | Aug | Sept | Oct | Nov | Dec | Jan | Feb | Mar | Apr | May | Jun |
|------------|------|-----|-----|-----|-----|-----|-----|-----|-----|------|-----|-----|-----|-----|-----|-----|-----|-----|-----|
| Days       | 18   | 19  | 20  | 21  | 22  | 23  | 24  | 24  | 24  | 24   | 24  | 24  | 24  | 25  | 25  | 25  | 25  | 25  | 25  |
| Minimum    | 1    | 0   | 0   | 0   | 1   | 0   | 9   | 0   | 20  | 17   |     |     |     |     |     |     |     |     |     |
| Average    | 155  | 85  | 60  | 64  | 76  | 84  | 62  | 64  | 65  | 57   |     |     |     |     |     |     |     |     |     |
| Maximum    | 1008 | 787 | 499 | 268 | 298 | 280 | 145 | 90  | 177 | 90   |     |     |     |     |     |     |     |     |     |