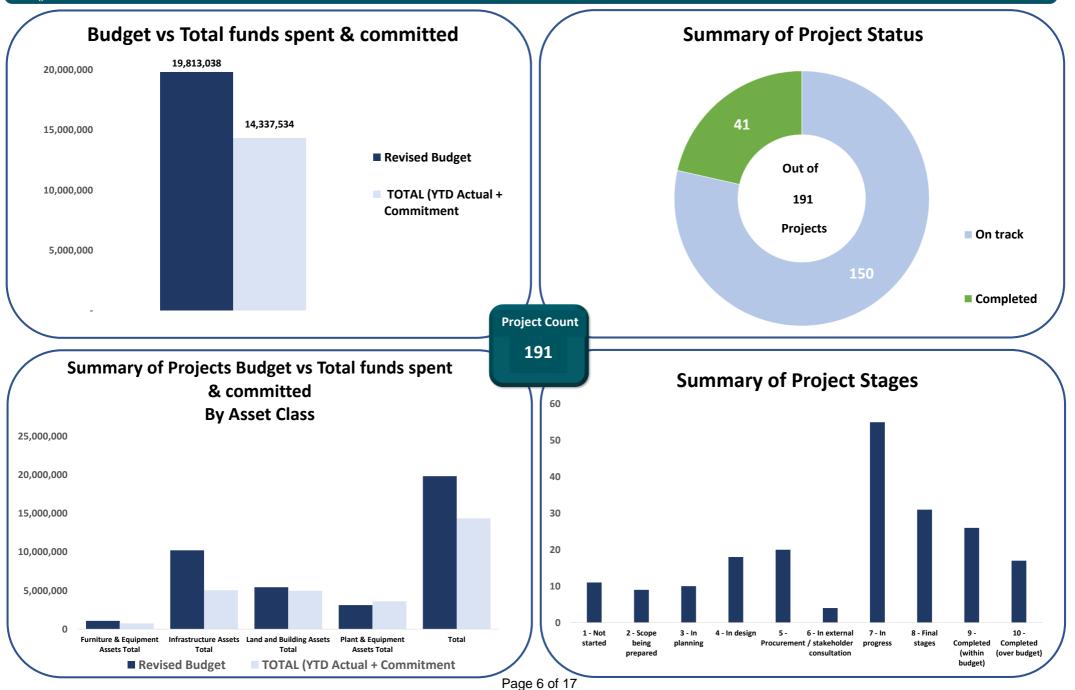

#### **Content of Statement of Financial Activity**

An explanation of each report in the Statement of Financial Activity (**Attachment 1**), along with some commentary, is below:

- Statement of Financial Activity by Nature or Type Report (Note 1 Page 1)
   This statement of financial activity shows revenue and expenditure classified by Nature or Type.
- Net Current Funding Position (Note 2 Page 2)
   'Net current assets' is the difference between the current assets and current liabilities, less committed and restricted assets.
- 3. <u>Summary of Income and Expenditure by Service Areas (Note 3 Page 3-5)</u>
  This statement shows a summary of operating revenue and expenditure by service unit including variance commentary.
- 4. <u>Capital Expenditure and Funding Summary (Note 4 Page 6-13)</u>
  The full capital works program is listed in detail in Note 4 in **Attachment 1**. The attachment includes a summary of the year-to-date expenditure of each asset category and the funding source associated to the delivery of capital works.
- 5. Cash Backed Reserves (Note 5 Page 14)

# Note 4 - City Of Vincent - Capex Report As At 31 January 2024

| WO Name                                                                                                                                                                                                                                                                                                                                       | Budget<br>2024FY<br>(FQBR)                       | YTD Budget                                      | YTD Actual                                      | YTD Variance                                      | Commitment                                           | TOTAL (YTD<br>Actual +<br>Commitment                    | Status                                                   | Stage                                                                                                                                   | Commentary                                                                                                                                                                                           |
|-----------------------------------------------------------------------------------------------------------------------------------------------------------------------------------------------------------------------------------------------------------------------------------------------------------------------------------------------|--------------------------------------------------|-------------------------------------------------|-------------------------------------------------|---------------------------------------------------|------------------------------------------------------|---------------------------------------------------------|----------------------------------------------------------|-----------------------------------------------------------------------------------------------------------------------------------------|------------------------------------------------------------------------------------------------------------------------------------------------------------------------------------------------------|
| Land and Building Assets  Air Conditioning & HVAC Renewal Air Con & HVAC Renew - Library & Local History Centre Air Con & HVAC Renew - Miscellaneous Air Conditioning & HVAC Renewal - Admin Air Conditioning & HVAC Renewal Total                                                                                                            | 12,301<br>50,000<br>50,000                       | 12,301<br>30,000<br>50,000                      | 6,220<br>8,430<br>-                             | 6,081<br>21,570<br>50,000                         | -<br>220<br>16,440                                   | 6,220<br>8,650<br>16,440                                | Completed On track On track                              | 9 - Completed (within budget)<br>7 - In progress<br>3 - In planning                                                                     | Split system replacement program as per AMS report Design and specification development to kick off in Feb 24                                                                                        |
| Public Toilet Renewal Program Public Toilet Renewal - General Provision Public Toilet Renewal Program Total                                                                                                                                                                                                                                   | 25,000                                           | 25,000                                          | 24,541                                          | 459                                               | -                                                    | 24,541                                                  | Completed                                                | 9 - Completed (within budget)                                                                                                           |                                                                                                                                                                                                      |
| Beatty Park Leisure Centre – Repair and maintain Heritage Grandstand<br>Beatty Park Leisure Centre – Repair and maintain Heritage Grandstand<br>Beatty Park Leisure Centre – Repair and maintain Heritage Grandstand Total                                                                                                                    | 22,629                                           | -                                               | -                                               | -                                                 | -                                                    | 4                                                       | Completed                                                | 9 - Completed (within budget)                                                                                                           | Retention to be paid this FY                                                                                                                                                                         |
| BPLC - Construction of Indoor Changerooms BPLC - Construct & Fit Out Indoor Pool Changerooms                                                                                                                                                                                                                                                  | 722,394                                          | 480,000                                         | 2,330                                           | 477,670                                           | 684,936                                              | 687,266                                                 | On track                                                 | 6 - In external / stakeholder consultation                                                                                              | Comms will be deployed in January, project will commence in February.                                                                                                                                |
| BPLC - Construction of Indoor Changerooms Total  North Perth Bowling Club Toilet & changeroom refurbishment  North Perth Bowling Club  North Perth Bowling Club Toilet & changeroom refurbishment Total                                                                                                                                       | 145,000                                          | 145,000                                         | 154,093                                         | (9,093)                                           | 400                                                  | 154,493                                                 | Completed                                                | 9 - Completed (within budget)                                                                                                           |                                                                                                                                                                                                      |
| Litis Stadium changeroom redevelopment Infrastructure Works - Litis Stadium Floreat Athena Clubrooom Refurbishment - Litis Stadium Litis Stadium changeroom redevelopment Total                                                                                                                                                               | 1,724,800                                        | 710,799                                         | 69,757<br>69,503                                | 641,042<br>(69,503)                               | 1,515,231<br>86,720                                  | 1,584,988<br>156,223                                    | On track<br>On track                                     | 7 - In progress<br>7 - In progress                                                                                                      | Site works commenced                                                                                                                                                                                 |
| Beatty Park Leisure Centre - Facilities Infrastructure Renewal BPLC - Pool Tiling Works Plant room remedial works BPLC - Facilities Infrastructure Renewal Beatty Park Leisure Centre - Facilities Infrastructure Renewal Total                                                                                                               | 820,000<br>114,733<br>380,236                    | 620,000<br>60,000<br>300,000                    | 603,940<br>26,385<br>94,103                     | 16,060<br>33,615<br>205,897                       | 224,423<br>69,934<br>92,909                          | 828,363<br>96,319<br>187,012                            | On track<br>On track<br>On track                         | 7 - In progress<br>8 - Final stages<br>7 - In progress                                                                                  | Tiling progressing - on track for completion end of January 24<br>Upper plant switchboard renewal underway<br>Renewal/maintennace program progressing                                                |
| Miscellaneous Asset Renewal (City Buildings) Misc Asset Renewal - City buildings North Perth Town Hall - Kitchen and Toilet Renewal - Lesser Hall North Perth Town Hall - Kitchen and Toilet Renewal - Main Hall Hyde Park West - Public Toilet Renewal Menzies Park Pavillion & Ablutions Miscellaneous Asset Renewal (City Buildings) Total | 70,000<br>47,304<br>153,375<br>6,598<br>6,390    | 30,000<br>47,304<br>153,375<br>6,598<br>6,390   | 63,756<br>59,787<br>127,720<br>6,597<br>6,390   | (33,756)<br>(12,483)<br>25,655<br>1               | 142<br>-<br>10,442<br>-<br>4,950                     | 63,899<br>59,787<br>138,162<br>6,597<br>11,340          | On track Completed Completed Completed Completed         | 8 - Final stages 10 - Completed (over budget) 9 - Completed (within budget) 9 - Completed (within budget) 9 - Completed (within budget) | Reactive building renewal works                                                                                                                                                                      |
| Solar Photovoltaic System Installation Solar Installation - DLGSC Building Solar Photovoltaic System Installation Total                                                                                                                                                                                                                       | 98,688                                           | -                                               | 95,680                                          | (95,680)                                          | -                                                    | 95,680                                                  | Completed                                                | 9 - Completed (within budget)                                                                                                           |                                                                                                                                                                                                      |
| Water and Energy Efficiency Initiatives Water and Energy Efficiency Initiatives Water and Energy Efficiency Initiatives Total                                                                                                                                                                                                                 | 75,000                                           | 30,000                                          | 15,461                                          | 14,539                                            | 6,960                                                | 22,421                                                  | On track                                                 | 7 - In progress                                                                                                                         | Fixtures & Fittings replacements with WELS standards                                                                                                                                                 |
| Land and Building Asset Renewal Projects  Admin Building - Additional Meeting Spaces                                                                                                                                                                                                                                                          | 53,356                                           | 53,356                                          | 6,219                                           | 47,137                                            | 8,449                                                | 14,669                                                  | On track                                                 | 7 - In progress                                                                                                                         | Combined with project to improve accessibility in the Foyer - UAT upgrades and additional meeting spaces                                                                                             |
| Administration Centre Renewals Leederville Oval Stad Fac Renewal (Leased) Modifications to Litis Stadium Underpass Non Fixed Asset Renewals - Works Depot Lease Property Non Scheduled Renewal DLGSC - Lighting Renewal                                                                                                                       | 100,000<br>613,747<br>70,000<br>20,000<br>50,000 | 50,000<br>316,629<br>30,000<br>10,000<br>40,000 | 10,467<br>239,783<br>90,153<br>19,643<br>18,960 | 39,533<br>76,846<br>(60,153)<br>(9,643)<br>21,040 | 100,695<br>284,624<br>8,890<br>7,392<br>2,394<br>948 | 111,162<br>524,407<br>99,043<br>27,035<br>21,354<br>948 | On track On track Completed Completed Completed Deferred | 7 - In progress 7 - In progress 10 - Completed (over budget) 10 - Completed (over budget) 8 - Final stages 2 - Scope being prepared     | As above Works in progress Currently in progress Reactive works to box gutters Lease building renewals - program being developed Project funds are in reserve until Dept Finance confirm fitout plan |

| WO Name                                                                                                         | Budget<br>2024FY | YTD Budget       | YTD Actual | YTD Variance     | Commitment       | TOTAL (YTD<br>Actual + | Status            | Stage                                | Commentary                                                  |
|-----------------------------------------------------------------------------------------------------------------|------------------|------------------|------------|------------------|------------------|------------------------|-------------------|--------------------------------------|-------------------------------------------------------------|
|                                                                                                                 | (FQBR)           |                  |            |                  |                  | Commitment             |                   |                                      |                                                             |
|                                                                                                                 |                  |                  | 45.400     | (45.400)         | 750              | 40.450                 | 2,                | 0.5.1.                               | 0/5/ 20205// 11 1 1/5/                                      |
| DLGSC HVAC, Plant & Fire Services Renewals  Land and Building Asset Renewal Projects Total                      | -                | -                | 15,400     | (15,400)         | 750              | 16,150                 | Deferred          | 8 - Final stages                     | C/F from 2023FY. Underspend in PY                           |
| Land and Building Assets Total  Land and Building Assets Total                                                  | 5,431,551        | 3,206,752        | 1,835,320  | 1,371,432        | 3,127,850        | 4,963,169              |                   |                                      |                                                             |
|                                                                                                                 | 0,401,001        | 0,200,102        | 1,000,020  | 1,011,402        | 0,127,000        | 4,000,100              |                   |                                      |                                                             |
| Furniture & Equipment Assets ICT Renewal Program                                                                |                  |                  |            |                  |                  |                        |                   |                                      |                                                             |
| ICT Infrastructure Renewal                                                                                      | 45,000           | 45.000           | 10.186     | 34.814           | 8,115            | 18.302                 | On track          | 7 - In progress                      |                                                             |
| ICT Renewal Program Total                                                                                       | 12,000           | ,                | ,          | - 1,- 1          | 2,1.0            |                        |                   | 1 3                                  |                                                             |
| Enterprise Applications Upgrades                                                                                |                  |                  |            |                  |                  |                        |                   |                                      |                                                             |
| Enterprise Applications Upgrades Total                                                                          |                  |                  |            |                  |                  |                        |                   |                                      |                                                             |
| Beatty Park Leisure Centre - Furniture & Equipment                                                              |                  |                  |            |                  |                  |                        |                   |                                      |                                                             |
| BPLC Non-Infrastructure Fixed Asset Renewal                                                                     | 196,170          | 159,573          | 3,775      | 155,798          | 33,800           | 37,575                 | On track          | 7 - In progress                      |                                                             |
| BPLC - Non Fixed Assets Renewal                                                                                 | 114,106          | 60,050           | 49,270     | 10,780           | 11,089           | 60,359                 | On track          | 2 - Scope being prepared             |                                                             |
| Beatty Park Leisure Centre - Furniture & Equipment Total                                                        |                  |                  |            |                  |                  |                        |                   |                                      |                                                             |
| Public Arts Projects                                                                                            |                  |                  |            |                  |                  | _                      |                   |                                      |                                                             |
| COVID-19 Artwork relief project                                                                                 | 188,000          | 145,000          | -          | 145,000          | 172,000          | 172,000                | On track          | 7 - In progress                      |                                                             |
| Public Arts Projects Total                                                                                      |                  |                  |            |                  |                  |                        |                   |                                      |                                                             |
| Accessible City Strategy Implementation Program                                                                 |                  |                  |            |                  |                  |                        |                   |                                      |                                                             |
| Accessible City Strategy Implementation - Capex for future years subject to Cash-in Lieu Reserve Funds received | 317,902          | 198,000          | 160,202    | 37,798           | 73,433           | 233,635                | On track          | 8 - Final stages                     | Link and Place Guidelines progressing                       |
| Accessible City Strategy Implementation Program Total                                                           |                  |                  |            |                  |                  |                        |                   |                                      |                                                             |
|                                                                                                                 |                  |                  |            |                  |                  |                        |                   |                                      |                                                             |
| Parking Machines Asset Replacement Program Parking Infrastructure Renewal Program                               | 206,398          | 206,398          | 180,385    | 26,013           | 26.012           | 206.397                | Completed         | 9 - Completed (within budget)        |                                                             |
| Parking Machines Asset Replacement Program Total                                                                |                  |                  |            |                  |                  |                        |                   |                                      |                                                             |
|                                                                                                                 |                  |                  |            |                  |                  |                        |                   |                                      |                                                             |
| Furniture & Equipment Assets Total                                                                              | 1,067,576        | 814,021          | 403,819    | 410,202          | 342,918          | 746,736                |                   |                                      |                                                             |
| Plant & Equipment Assets                                                                                        |                  |                  |            |                  |                  |                        |                   |                                      |                                                             |
| Fleet Management Program                                                                                        |                  |                  |            |                  |                  |                        |                   |                                      |                                                             |
| P1276 - Toyota Corolla Hybrid Hatch                                                                             | 40,000           | 40,000           | -          | 40,000           | 38,497           | 38,497                 | On track          | 8 - Final stages                     | Toyota changed to Subaru with expected delivery before EOFY |
| P2187 - Fiat Doblo Van                                                                                          | 50,000           | 50,000           | -          | 50,000           | 38,497           | 38,497                 | On track          | 8 - Final stages                     |                                                             |
| P2210 - Nissan Navara Dual Cab                                                                                  | 35,880           | 40,000           | 36,215     | 3,785            | -                | 36,215                 | On track          | 8 - Final stages                     |                                                             |
| P2207 - Nissan Navara Dual Cab P2203 - Nissan Navara King Cab Ttop                                              | 35,880<br>42,033 | 35,880<br>42,033 | 35,880     | 0<br>42,033      | 42,033           | 35,880<br>42,033       | On track On track | 8 - Final stages<br>8 - Final stages |                                                             |
| P1264 - Toyota Camry                                                                                            | 33,936           | 33,936           | -          | 33,936           | 39,355           | 39,355                 | On track          | 8 - Final stages                     | Toyota changed to Subaru with expected delivery before EOFY |
| P2212 - Nissan Navara 4x DSL                                                                                    | 45,000           | 45,000           | _          | 45,000           | 39,333           | 39,333                 | On track          | 3 - In planning                      | Toyota changed to Subaru with expected delivery before EOFY |
| P1275 - Toyota Corolla Hybrid Hatch                                                                             | 25,000           | 25,000           | _          | 25,000           | 38,497           | 38,497                 | On track          | 8 - Final stages                     | Toyota changed to Subaru with expected delivery before EOFY |
| P1274 - Toyota Corolla Hybrid Ascent                                                                            | 25,000           | 25,000           | -          | 25,000           | 38,497           | 38,497                 | On track          | 8 - Final stages                     | .,                                                          |
| P1269 - Toyota Corolla Hybrid Hatch                                                                             | 25,000           | 25,000           | -          | 25,000           | 38,497           | 38,497                 | On track          | 8 - Final stages                     | Toyota changed to Subaru with expected delivery before EOFY |
| P1277 - Toyota Corolla Hybrid Hatch                                                                             | 25,000           | 25,000           | -          | 25,000           | 38,497           | 38,497                 | On track          | 8 - Final stages                     | Toyota changed to Subaru with expected delivery before EOFY |
| P1278 - Toyota Corolla Hybrid Sedan                                                                             | 25,000           | 25,000           | 60,656     | (35,656)         | -                | 60,656                 | Completed         | 10 - Completed (over budget)         | Actual spend is \$30,345, corrected in February 2024        |
| P1263 - Toyota Corolla Hybrid                                                                                   | 25,000           | 25,000           | -          | 25,000           | 38,497           | 38,497                 | On track          | 8 - Final stages                     | Toyota changed to Subaru with expected delivery before EOFY |
| P2212 - Nissan Navara                                                                                           | 25,000           | 25,000           | -          | 25,000           | 38,497           | 38,497                 | On track          | 8 - Final stages                     |                                                             |
| P2208 - Nissan Navara                                                                                           | 64,558           | 64,558           | -          | 64,558           | 64,558<br>42.033 | 64,558                 | On track On track | 5 - Procurement                      |                                                             |
| P2206 - Nissan Navara King Cab Ttop P2205 - Nissan Navara King Cab Ttop                                         | 42,033<br>42,033 | 42,033<br>42,033 | -          | 42,033<br>42,033 | 42,033<br>42,033 | 42,033<br>42,033       | On track On track | 5 - Procurement<br>5 - Procurement   |                                                             |
| P2205 - Nissan Navara King Cab Trop P2204 - Nissan Navara King Cab Trop                                         | 42,033<br>42,033 | 42,033           | -          | 42,033           | 42,033           | 42,033                 | On track On track | 5 - Procurement                      |                                                             |
| P2202 - Nissan Navara King Cab Ttop                                                                             | 42,033           | 42,033           | -          | 42,033           | 42,033           | 42,033                 | On track          | 5 - Procurement                      |                                                             |
| P2201 - Nissan Navara King Cab Ttop                                                                             | 42,033           | 42,033           | _          | 42,033           | 42,033           | 42,033                 | On track          | 5 - Procurement                      |                                                             |
| P1280 - Toyota Corolla Hybrid Sedan                                                                             | 25,000           | 25,000           | 27,789     | (2,789)          | ,500             | 27,789                 | Completed         | 10 - Completed (over budget)         |                                                             |
| P1279 - Toyota Camry Hybrid SL                                                                                  | 28,000           | 28,000           | -          | 28,000           | -                | -                      | On track          | 3 - In planning                      | Toyota changed to Subaru with expected delivery before EOFY |
| , , , , , , , , , , , , , , , , , , , ,                                                                         |                  | ,                |            | ,0               |                  |                        |                   | 1 - 0                                | ,                                                           |

| WO Name                                                                                         | Budget<br>2024FY | YTD Budget       | YTD Actual | YTD Variance    | Commitment | TOTAL (YTD<br>Actual + | Status                 | Stage                                                          | Commentary                                                  |
|-------------------------------------------------------------------------------------------------|------------------|------------------|------------|-----------------|------------|------------------------|------------------------|----------------------------------------------------------------|-------------------------------------------------------------|
|                                                                                                 | (FQBR)           |                  |            |                 |            | Commitment             |                        |                                                                |                                                             |
|                                                                                                 |                  |                  |            |                 |            |                        |                        |                                                                |                                                             |
| TOOLS VOLVOVI OF LO LI M. I TOOLS                                                               | 45.000           | 45.000           |            | 45.000          |            | 00.004                 |                        |                                                                |                                                             |
| P2200 - VOLKSWAGEN Caddy Maxi TDI250                                                            | 45,000           | 45,000           | -          | 45,000          | 69,894     | 69,894                 | On track               | 3 - In planning                                                |                                                             |
| P1286 - Corolla Sedan Hybrid 1HKS151                                                            | 50,000           | 50,000           | -          | 50,000          | 35,082     | 35,082                 | On track               | 3 - In planning                                                |                                                             |
| P2209 - VW Caddy Maxi TDI250                                                                    | 40,000           | 40,000           | -          | 40,000          | 69,894     | 69,894                 | On track               | 3 - In planning                                                | T                                                           |
| P2171 - Toyota Corolla Hybrid Hatch                                                             | 25,000           | 25,000           | -          | 25,000          | -          | -                      | On track               | 3 - In planning                                                | Toyota changed to Subaru with expected delivery before EOFY |
| P1262 - Toyota Corolla Hybrid                                                                   | 25,000           | 25,000           | -          | 25,000          | 38,497     | 38,497                 | On track               | 8 - Final stages                                               | Toyota changed to Subaru with expected delivery before EOFY |
| P2168 - Toyota Corolla Hybrid Hatch                                                             | 25,000           | 25,000           | -          | 25,000          | 38,497     | 38,497                 | On track               | 8 - Final stages                                               | Toyota changed to Subaru with expected delivery before EOFY |
| P1258 - Toyota Corolla Hybrid Hatch                                                             | 34,430           | 34,430           | -          | 34,430          | 34,430     | 34,430                 | On track               | 5 - Procurement                                                | Toyota changed to Subaru with expected delivery before EOFY |
| P2199 - Nissan Navara King Cab Ttop P2190 - Mitsubishi Triton Ttop                              | 40,000<br>42.033 | 40,000<br>42,033 | 35,880     | 4,120<br>42.033 | 42.033     | 35,880<br>42.033       | Completed<br>On track  | 9 - Completed (within budget)<br>5 - Procurement               |                                                             |
| P2196 - Nissan Navara King Cab Ttop                                                             | 42,033           | 42,033           |            | 42,033          | 42,033     | 42,033                 | On track               | 5 - Procurement                                                |                                                             |
| P2195 - Nissan Navara King Cab Ttop                                                             | 42,033           | 42,033           | -          | 42,033          | 42,033     | 42,033                 | On track               | 5 - Procurement                                                |                                                             |
| P2194 - Nissan Navara King Cab Ttop                                                             | 42,033           | 42,033           | -          | 42,033          | 42,033     | 42,033                 | On track               | 5 - Procurement                                                |                                                             |
| P2198 - Nissan Navara King Cab Ttop                                                             | 64,558           | 64,558           | -          | 64,558          | 64,558     | 64,558                 | On track               | 5 - Procurement                                                |                                                             |
| Fleet Management Program Total                                                                  |                  |                  |            |                 |            |                        |                        |                                                                |                                                             |
| Major Plant Replacement Program                                                                 |                  |                  |            |                 |            |                        |                        |                                                                |                                                             |
| Heavy Fleet Replacement Program                                                                 | 1,396,340        | 1,396,340        | 296,158    | 1,100,182       | 1,560,037  | 1,856,195              | On track               | 5 - Procurement                                                |                                                             |
| Rubbish Compactor Rear Loader Tidy Bin Truck                                                    | 340,000          |                  |            |                 |            |                        | On track               | 8 - Final stages                                               | Ordered - expected delivery January 2024                    |
| 10 Tonne Rubbish Compactor Side Arm                                                             | 465,000          |                  |            |                 |            |                        | On track               | 8 - Final stages                                               | Ordered - expected delivery May/June 2024                   |
| Single Axle Tipper Truck (Crane)                                                                | 180,000          |                  |            |                 |            |                        | On track               | 8 - Final stages                                               | Ordered - expected delivery April 2024                      |
| Hydraulic power pack and breaker                                                                | 20,000           |                  |            |                 |            |                        | On track               | 2 - Scope being prepared                                       | Waiting on specifications                                   |
| Large DPU Small DPU                                                                             | 15,000<br>10,000 |                  |            |                 |            |                        | Completed<br>Completed | 9 - Completed (within budget)<br>9 - Completed (within budget) | Completed                                                   |
| Tractor - Kubota (Parks Mowing)                                                                 | 90,000           |                  |            |                 |            |                        | Deferred               | 3 - In planning                                                | Completed Deferred to 2024/25 due to increased scope        |
| All Terrain Vehicle - Seadoo (Hyde Park)                                                        | 35,000           |                  |            |                 |            |                        | Completed              | 10 - Completed (over budget)                                   | Completed                                                   |
| Mower - Flail Peruzzo (tow behind) (new will be Trimax - large)                                 | 95,000           |                  |            |                 |            |                        | Completed              | 8 - Final stages                                               | Ordered - expected delivery Jan 2024 (delays in shipping)   |
| Single Axle Truck - Carry forward from 2022FY                                                   | 146,340          |                  |            |                 |            |                        | Completed              | 9 - Completed (within budget)                                  | Completed - delivered October 2023                          |
| 5 Tonne Rubbish Compactor Small Rear Loader                                                     | 337,000          | 337,000          | -          | 337,000         | 336,040    | 336,040                | On track               | 8 - Final stages                                               | Ordered - expected delivery May/June 2024                   |
| Maior Plant Replacement Program Total                                                           |                  |                  |            |                 |            |                        |                        |                                                                |                                                             |
| Artlets                                                                                         |                  |                  |            |                 |            |                        |                        |                                                                |                                                             |
| Artlets - Public Art - Sculpture                                                                | 32,000           | 20,000           | 12,000     | 8,000           | 2,400      | 14,400                 | On track               | 7 - In progress                                                | Finalising approvals for installation                       |
| Artlets Total                                                                                   |                  |                  |            |                 |            |                        |                        |                                                                |                                                             |
| Parks Irrigation Upgrade &Renewal Program                                                       |                  |                  |            |                 |            |                        |                        |                                                                |                                                             |
| Weather Stations and Soil Moisture Probes                                                       | 40,000           | -                | -          | -               | 7,980      | 7,980                  | On track               | 7 - In progress                                                | Awaiting funding agreement to proceed                       |
| Parks Irrigation Upgrade &Renewal Program Total                                                 |                  |                  |            |                 |            |                        |                        |                                                                |                                                             |
| Plant & Equipment Assets Total                                                                  | 3,107,912        | 3,060,032        | 504,578    | 2,555,454       | 3,089,529  | 3,594,107              |                        |                                                                |                                                             |
| Infrastructure Assets                                                                           |                  |                  |            |                 |            |                        |                        |                                                                |                                                             |
| Robertson Park Development Plan - Stage 1                                                       |                  |                  |            |                 |            |                        |                        |                                                                |                                                             |
| Preliminaries                                                                                   | 70,000           | 50,000           |            | 50,000          | -          |                        | On track               | 5 - Procurement                                                |                                                             |
| Tennis Centre - Multisport Courts resurfacing, fencing, floodlighting, entry zone, signage, and | 990,000          | -                | -          | -               | -          | -                      | On track               | 5 - Procurement                                                |                                                             |
| supporting landscape and drainage works                                                         |                  |                  |            |                 |            |                        |                        |                                                                |                                                             |
| Construction Contigency                                                                         | 58,000           | -                | -          | -               | -          | -                      | On track               | 5 - Procurement                                                |                                                             |
| Greening program - Robertson Park                                                               | 61,000           | -                | -          | -               | -          | -                      | On track               | 5 - Procurement                                                |                                                             |
| Robertson Park Development Plan - Stage 1 Total                                                 |                  |                  |            |                 |            |                        |                        |                                                                |                                                             |
| Parks Fencing Renewal Program                                                                   |                  |                  |            |                 |            |                        |                        | _                                                              |                                                             |
| Multicultural Gardens - renew perimeter fencing                                                 | 20,000           | 20,000           | 19,006     | 994             | -          | 19,006                 | Completed              | 9 - Completed (within budget)                                  |                                                             |
| Royal Park - renew volleyball court fencing                                                     | 30,000           | 30,000           | -          | 30,000          | -          | -                      | On track               | 6 - In external / stakeholder consultation                     | Awaiting information from Volleyball Australia to proceed   |
| Parks Fencing Renewal Program Total                                                             |                  |                  |            |                 |            |                        |                        |                                                                |                                                             |
| Parks Irrigation Upgrade &Renewal Program                                                       |                  |                  |            |                 |            |                        |                        |                                                                |                                                             |
| Sutherland St - renew irrigation, groundwater bore and electrical cabinet                       | 75,000           | -                | 26,892     | (26,892)        | 46,210     | 73,102                 | On track               | 7 - In progress                                                | P/O issued - awaiting installation timeframes               |
| Axford Park - renew in-ground irrigation system and electrical cabinet                          | 80,000           | -                | -,         |                 | 73,078     | 73,078                 | On track               | 7 - In progress                                                | Designs being finalised                                     |
| . 2.2.2.2. 2                                                                                    | 55,500           |                  |            |                 | . 5,070    | . 5,576                |                        | 1.5                                                            | gganood                                                     |