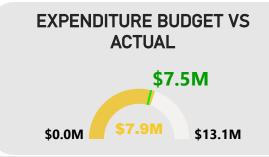

**Expenditure by Nature or Type** (on page 1) is favourable, attributed by an under-spend of \$1,257,169 (3.0%). The following items materially contributed to this position:

- \$806,257 favourable Materials and Contracts mainly due to timing variances.
- \$244,331 favourable Employee related costs mostly due to timing variances.
- \$219,138 favourable Utility charges due to timing variances.
- \$32,735 favourable other expenditure mostly due to timing variances.
- \$65,313 favourable Interest expenses due to timing variances on loan payments.
- \$333,927 unfavourable depreciation expense due to timing variances.