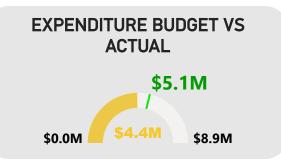

**Expenditure by Nature or Type** (on page 1) is favourable, attributed by an under-spend of \$1,257,169 (3.0%). The following items materially contributed to this position:

- \$806,257 favourable Materials and Contracts mainly due to timing variances.
- \$244,331 favourable Employee related costs mostly due to timing variances.
- \$219,138 favourable Utility charges due to timing variances.
- \$32,735 favourable other expenditure mostly due to timing variances.
- \$65,313 favourable Interest expenses due to timing variances on loan payments.
- \$333,927 unfavourable depreciation expense due to timing variances.