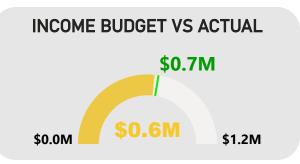

#### Comments on the Statement of Financial Activity by Nature or Type (as at Attachment 1).

**Revenue by Nature or Type** (on page 1) is tracking higher than the YTD budgeted revenue by \$1,213,821 (2.1%). The following items materially contributed to this position: