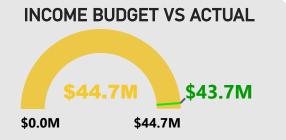

#### Comments on the Statement of Financial Activity by Nature or Type (as at Attachment 1).

**Revenue by Nature or Type** (on page 1) is tracking higher than the YTD budgeted revenue by \$1,213,821 (2.1%). The following items materially contributed to this position:

- A favourable variance of \$1,003,981 in Fees and Charges mostly due to timing variances for:
  - \$398,279 favourable car parking revenue,
  - \$389,963 favourable Beatty Park admission, enrolment fee, membership, and merchandise income.
  - \$125,845 favourable statutory planning services mostly due to development application fees.
- A favourable variance in Interest earnings of \$825,994 mostly due to higher-than-expected interest rates and higher cash balances.
- A favourable variance in Rates of \$116,768 due to a timing variance.
- An unfavourable variance in Profit on Disposal of Assets of \$661,026 due to the timing of vehicle and truck disposals.
- An unfavourable variance in Other Revenue of \$46,871 due to a timing variance.
- An unfavourable variance in Operating grants, subsidies, and contributions of \$25,025 due to timing a variance.