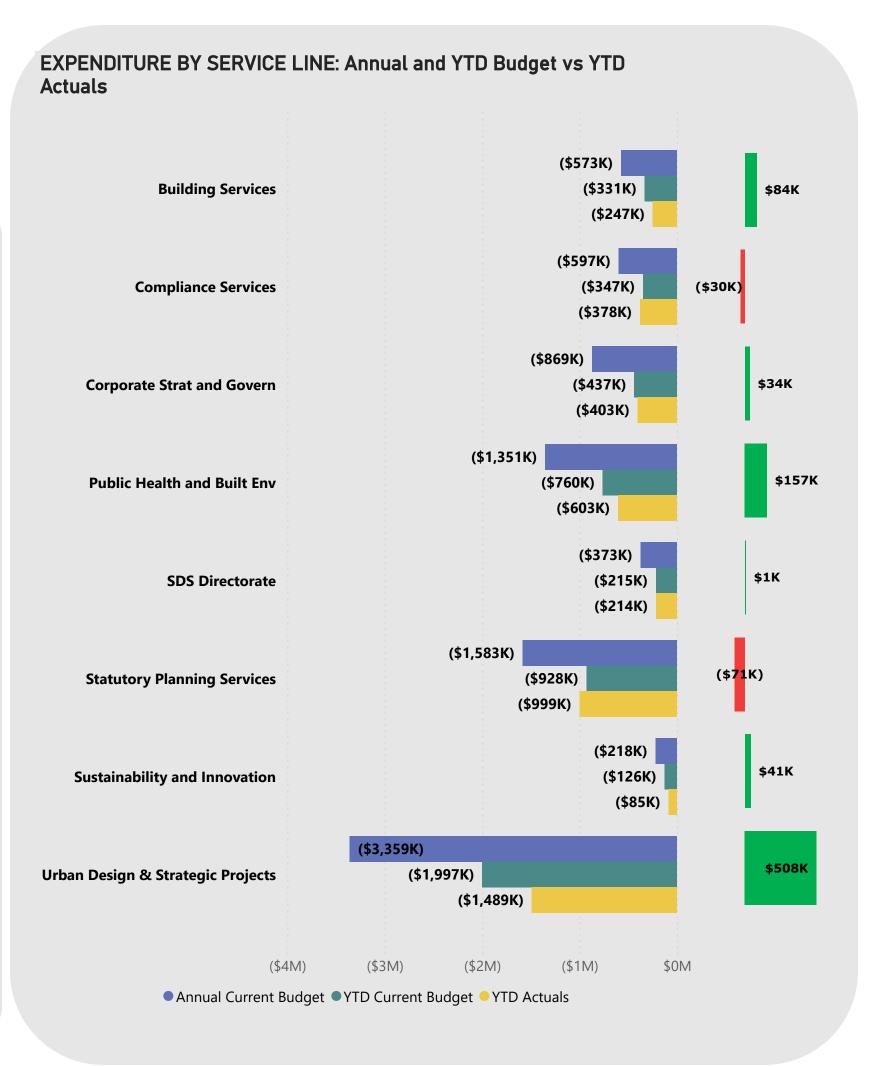

#### **Beatty Park Leisure Centre**

\$390k favourable income mostly due to timing variances in admission \$270k, enrolment \$98k and membership fees \$35k. \$108k unfavourable expenditure mostly due to timing variances in depreciation.

#### **City Buildings & Asset Management**

\$21k unfavourable income due to recoups \$56k, partially offset by \$34k favourable hire fees and rental properties income. \$375k unfavourable expenditure mostly due to timing variances in depreciation \$452k and employee costs \$76k, partially offset by favourable variance in maintenance costs \$100k and rates and levies \$43k.

#### **Engineering Design Services**

\$49k unfavourable income due to a timing variance in fees and charges for advertising fee income \$32k and grants and subsidies \$19k. \$94k favourable expenditure mostly due to a timing variance in utilities \$152k, partially offset by an unfavourable timing variance in depreciation \$26k and employee costs \$17k.

### **I&E Directorate**

\$50k favourable expenditure mainly due to timing variances in professional services fees \$29k and employee costs \$20k.

#### **Library Services**

\$41k favourable income mostly due to timing variance in fees and charges.

\$45k favourable expenditure due to timing variance in materials and contracts \$35k and employee costs \$6k.

#### Parks Services

\$107k unfavourable expenditure mostly due to a timing variance in materials and contracts \$190k, partially offset by depreciation \$69k and utilities \$11k.

#### **Ranger Services**

\$398k favourable income mostly due to higher car park revenue. \$198k favourable expenditure mostly due to a timing variance in equipment maintenance \$166k and employee costs \$23k.

#### **Waste Management Services**

\$101k favourable income mostly due to timing variances in waste service charges \$54k and micro business waste and recycling revenue \$47k. \$1,009k favourable expenditure mostly due to timing variances in waste disposal and operations \$912k, employee costs \$45k, interest expenses \$25k and depreciation \$20k.

#### **Works and Operations Services**

\$257k favourable expenditure mostly due to timing variances in maintenance and cleaning costs \$187k and depreciation expenses \$79k.