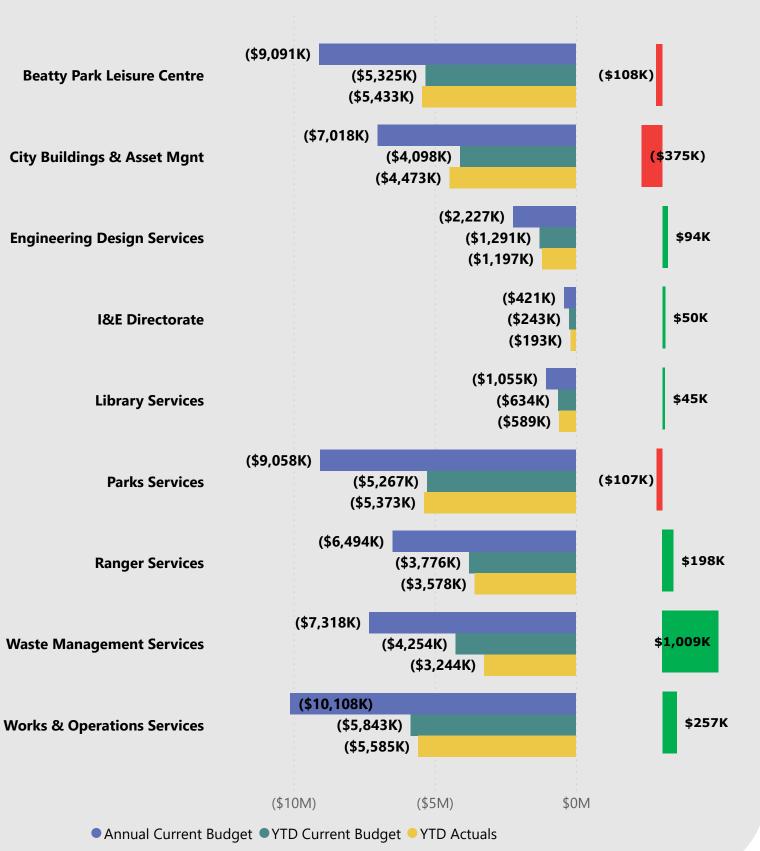

#### **Beatty Park Leisure Centre**

\$390k favourable income mostly due to timing variances in admission \$270k, enrolment \$98k and membership fees \$35k. \$108k unfavourable expenditure mostly due to timing variances in depreciation.

#### **City Buildings & Asset Management**

\$21k unfavourable income due to recoups \$56k, partially offset by \$34k favourable hire fees and rental properties income. \$375k unfavourable expenditure mostly due to timing variances in depreciation \$452k and employee costs \$76k, partially offset by favourable variance in maintenance costs \$100k and rates and levies \$43k.

#### **Engineering Design Services**

\$49k unfavourable income due to a timing variance in fees and charges for advertising fee income \$32k and grants and subsidies \$19k. \$94k favourable expenditure mostly due to a timing variance in utilities \$152k, partially offset by an unfavourable timing variance in depreciation \$26k and employee costs \$17k.

### **I&E Directorate**

\$50k favourable expenditure mainly due to timing variances in professional services fees \$29k and employee costs \$20k.

#### **Library Services**

\$41k favourable income mostly due to timing variance in fees and charges.

\$45k favourable expenditure due to timing variance in materials and contracts \$35k and employee costs \$6k.

#### Parks Services

\$107k unfavourable expenditure mostly due to a timing variance in materials and contracts \$190k, partially offset by depreciation \$69k and utilities \$11k.

#### **Ranger Services**

\$398k favourable income mostly due to higher car park revenue. \$198k favourable expenditure mostly due to a timing variance in equipment maintenance \$166k and employee costs \$23k.

#### **Waste Management Services**

\$101k favourable income mostly due to timing variances in waste service charges \$54k and micro business waste and recycling revenue \$47k. \$1,009k favourable expenditure mostly due to timing variances in waste disposal and operations \$912k, employee costs \$45k, interest expenses \$25k and depreciation \$20k.

#### **Works and Operations Services**

\$257k favourable expenditure mostly due to timing variances in maintenance and cleaning costs \$187k and depreciation expenses \$79k.