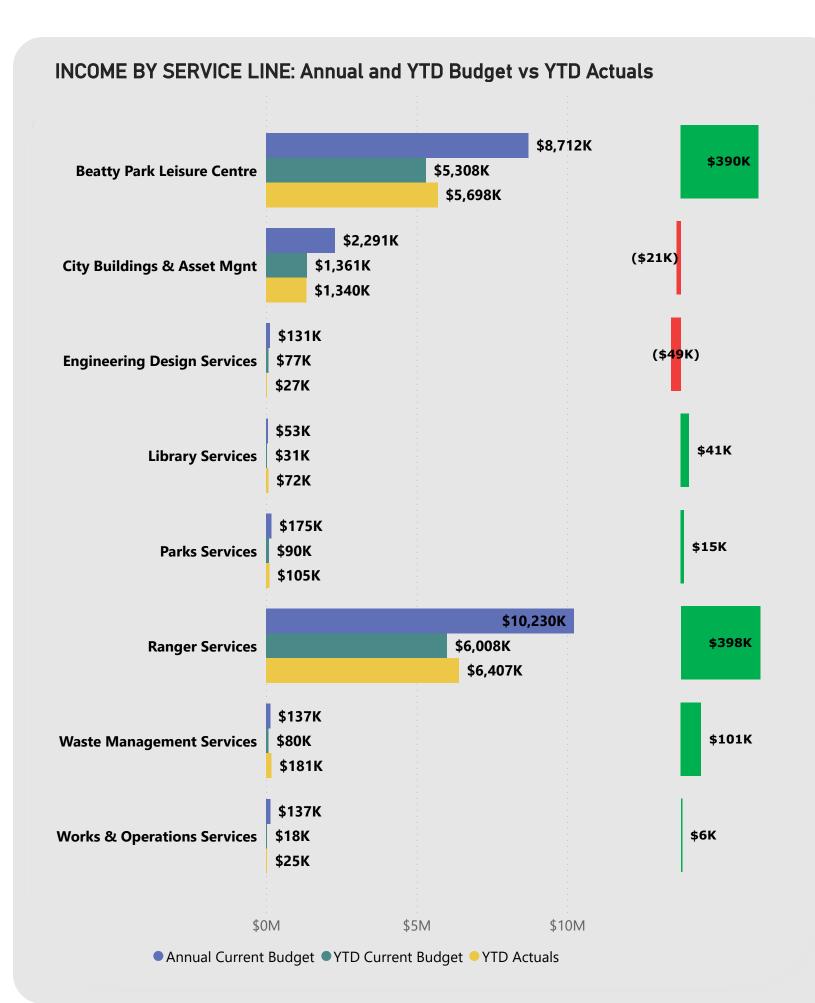

#### **Beatty Park Leisure Centre**

\$390k favourable income mostly due to timing variances in admission \$270k, enrolment \$98k and membership fees \$35k. \$108k unfavourable expenditure mostly due to timing variances in depreciation.

#### **City Buildings & Asset Management**

\$21k unfavourable income due to recoups \$56k, partially offset by \$34k favourable hire fees and rental properties income. \$375k unfavourable expenditure mostly due to timing variances in depreciation \$452k and employee costs \$76k, partially offset by favourable variance in maintenance costs \$100k and rates and levies \$43k.

#### **Engineering Design Services**

\$49k unfavourable income due to a timing variance in fees and charges for advertising fee income \$32k and grants and subsidies \$19k. \$94k favourable expenditure mostly due to a timing variance in utilities \$152k, partially offset by an unfavourable timing variance in depreciation \$26k and employee costs \$17k.

#### **Library Services**

\$41k favourable income mostly due to timing variance in fees and charges.

\$45k favourable expenditure due to timing variance in materials and contracts \$35k and employee costs \$6k.

#### Parks Services

\$107k unfavourable expenditure mostly due to a timing variance in materials and contracts \$190k, partially offset by depreciation \$69k and utilities \$11k.

#### **Ranger Services**

\$398k favourable income mostly due to higher car park revenue. \$198k favourable expenditure mostly due to a timing variance in equipment maintenance \$166k and employee costs \$23k.

#### **Waste Management Services**

\$101k favourable income mostly due to timing variances in waste service charges \$54k and micro business waste and recycling revenue \$47k. \$1,009k favourable expenditure mostly due to timing variances in waste disposal and operations \$912k, employee costs \$45k, interest expenses \$25k and depreciation \$20k.

#### **Works and Operations Services**

\$257k favourable expenditure mostly due to timing variances in maintenance and cleaning costs \$187k and depreciation expenses \$79k.