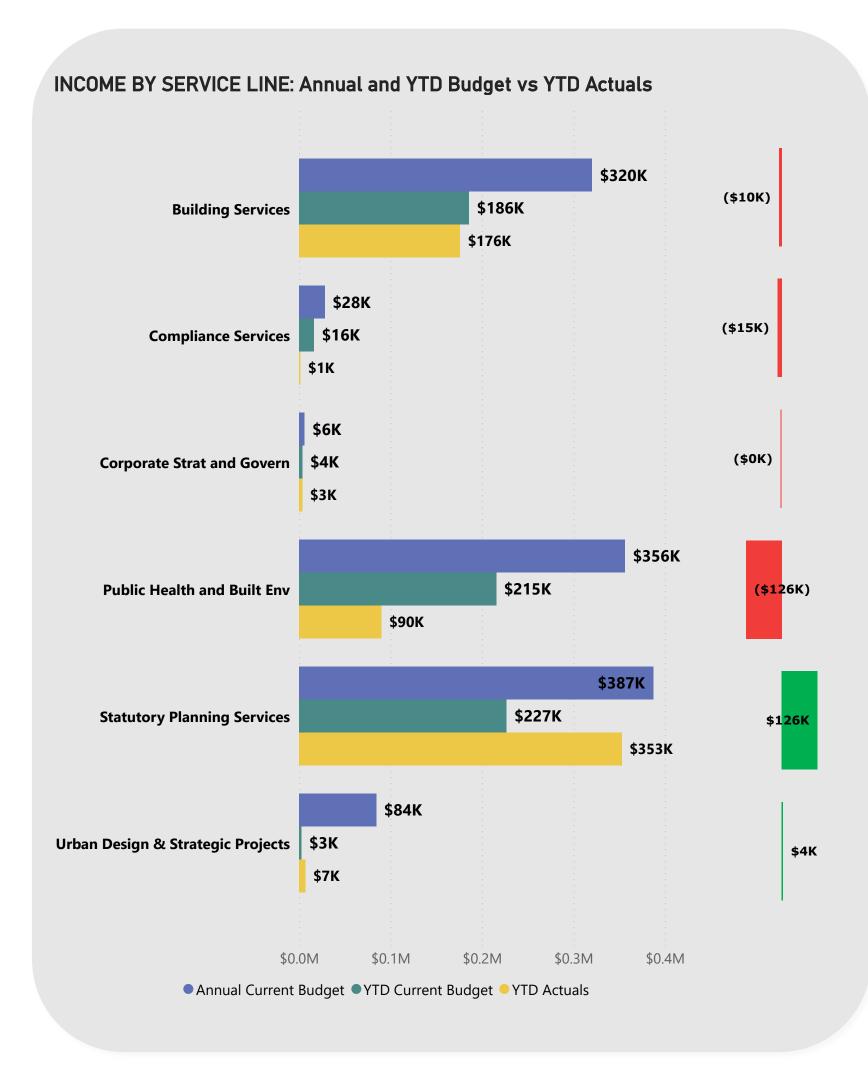

### **Building Services**

\$84k favourable expenditure mostly due to timing variance in employee costs.

### **Compliance Services**

\$30k unfavourable expenditure mostly due to timing variance in employee costs.

### **Corporate Strategy and Governance**

\$34k favourable expenditure mostly due to timing variance in employee costs \$13k and professional services fees \$18k.

### **Public Health and Built Environment**

\$126k unfavourable income mostly due to timing variances in fees and charges, specifically food premises licenses \$108k and state grants and subsidies \$30k.

\$157k favourable expenditure due to timing variance in employee costs \$69k and materials and contracts \$76k.

### **Statutory Planning Services**

\$126k favourable income mostly due to timing difference in income received from development application fees \$95k and development application panel fees \$26k.

\$71k unfavourable expenditure mostly due to employee costs.

### **Sustainability and Innovation**

\$41k favourable expenditure mostly due to timing variance for employee costs.

## **Urban Design & Strategic Projects**

\$508k favourable expenditure mostly due to timing variances for various programmes and events \$264k and operating projects \$252k.