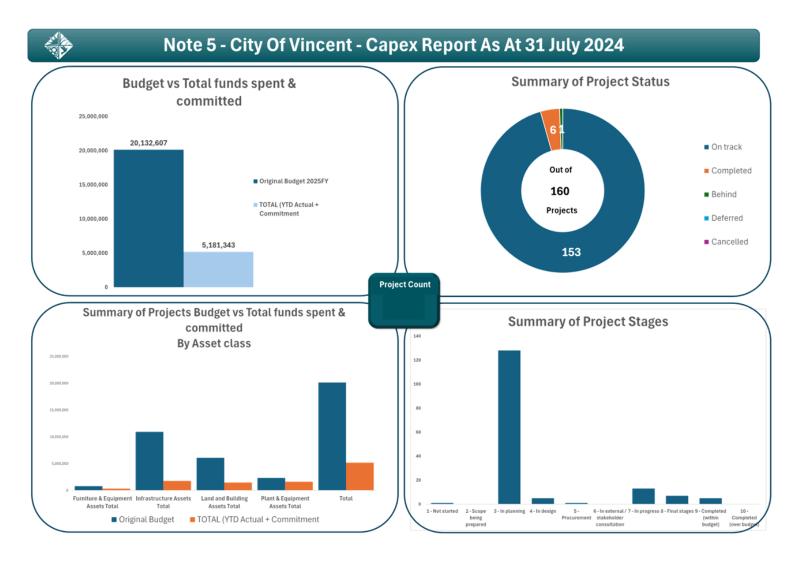

  'Net current assets' is the difference between the current assets and current liabilities, less committed and restricted assets.
- 3. <u>Statement of Financial Position (Note 3 Page 3)</u>
  This statement of financial position shows the new current position and the total equity of the City.
- 4. <u>Summary of Income and Expenditure by Service Areas (Note 4 Page 4-6)</u>
  This statement shows a summary of operating revenue and expenditure by service unit including variance commentary.
- 5. <u>Capital Expenditure and Funding Summary (Note 5 Page 7-12)</u>
  The full capital works program is listed in detail in Note 5 in **Attachment 1**. The attachment includes a summary of the year-to-date expenditure of each asset category and the funding source associated to the delivery of capital works.
- 5. <u>Cash Backed Reserves (Note 6 Page 13)</u>
  The cash backed reserves schedule provides a detailed summary of the movements in the reserve portfolio, including transfers to and from the reserve. The balance as at 31 July 2024 is \$23,292,324.