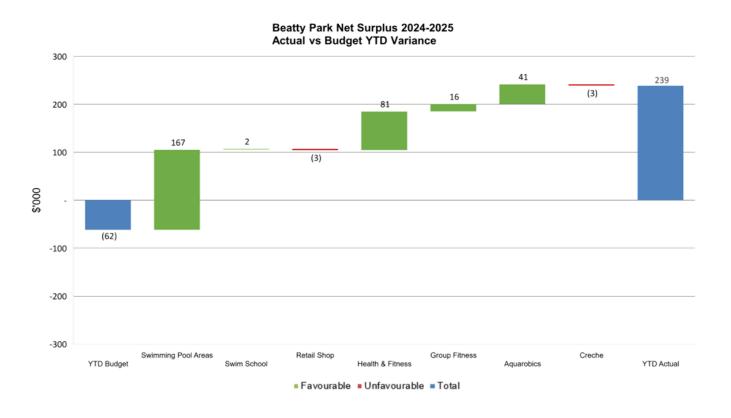

### 8. <u>Beatty Park Leisure Centre – Financial Position report (Note 8 Page 15-16)</u>

As at 31 July 2024, the Centre's net surplus position was \$238,950 compared to the year to date budget of (\$62,068).