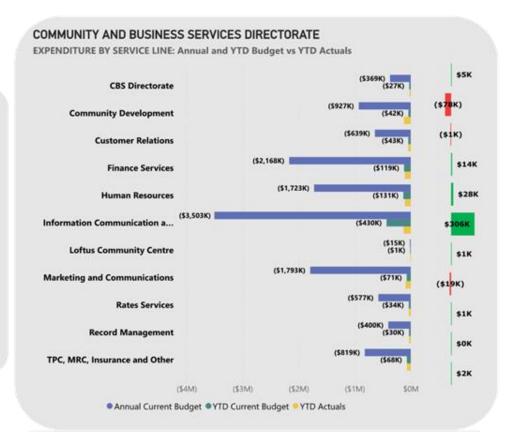

## **NOTE 4 - SUMMARY OF INCOME AND EXPENDITURE**

**COMMUNITY & BUSINESS SERVICES DIRECTORATE** 

#### **Community Development**

\$78k unfavourable expenditure due to timing variance on donation payments \$61k.

#### Human Resource

\$28k favourable expenditure due to timing variance on materials and contracts of \$15k and other employee costs of \$10k.

#### Information Communication and Technology

\$306k favourable expenditure due to timing variance on materials and contracts \$308k, mainly in software license fees of \$232k.

#### Rates Service

\$29k favourable income mainly due to timing variance on interest earnings \$74 and general rates of \$53k, administration fees \$25k which is offset by rates waiver of \$120k as per council resolution.

#### TPC, MRC, Insurance and Other

\$21k unfavourable mostly due to timing variances in financial assistance grants (\$116k) offset by favourable variances in reimbursement (\$76k) and interest revenue (\$19k).