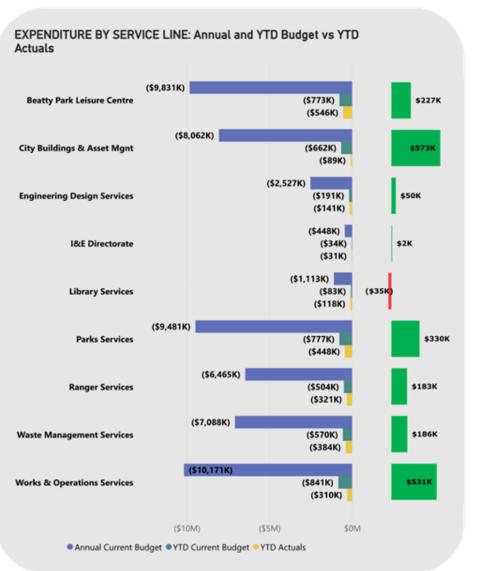

#### Beatty Park Leisure Centre

\$0.0M

\$46k favourable income mostly due to timing variances of enrolment fees \$33k and admission \$19k. \$227k favourable expenditure mostly due to timing variances for depreciation of \$141k, materials and contracts \$63k and utilities \$43k.

#### City Buildings & Asset Management

\$573k favourable expenditure mostly due to timing variances for depreciation \$367k, materials and contracts \$172k and utilities \$23k.

#### **Engineering Design Services**

\$50k favourable expenditure due to timing variances for utilities of \$64k and depreciation of \$17k. This is partially offset with unfavourable timing variance in employee cost of \$51k.

\$35k unfavourable expenditure mostly due to timing variances of employee costs of \$35k.

\$330k favourable expenditure mostly due to timing variances for materials and contracts of \$279k, depreciation of \$104k. This is partially offset with unfavourable timing variance in employee costs of \$60k.

#### Ranger Services

\$183k favourable expenditure mainly due to timing variances on materials and contracts of \$89k, other expenditure of \$65k and depreciation of \$31k.

## Waste Management Services

\$138k favourable income variance due to timing variances in fees and charges of \$106k and other revenues of

\$186k favourable expenditure mostly due to timing variance on materials and contracts of \$199k which is partially offset by unfavourable timing variances in employee costs of \$15k.

## Works & Operations Services

\$531k favourable expenditure mostly due to timing variance on depreciation of \$432k and materials and contracts

Page 4 of 16