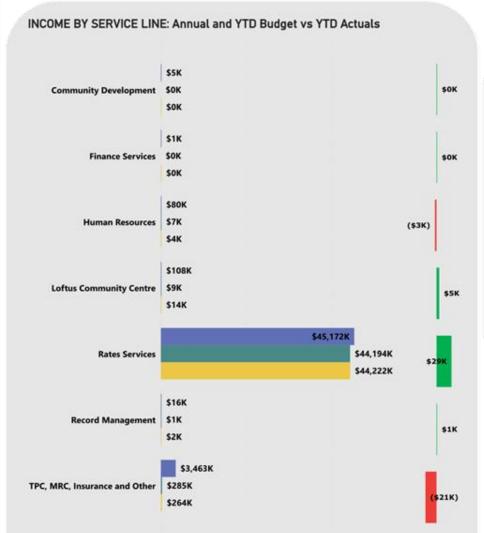

#### **Community Development**

\$78k unfavourable expenditure due to timing variance on donation payments \$61k.

#### Human Resource

\$28k favourable expenditure due to timing variance on materials and contracts of \$15k and other employee costs of \$10k.

#### Information Communication and Technology

\$306k favourable expenditure due to timing variance on materials and contracts \$308k, mainly in software license fees of \$232k.

#### Rates Service

\$29k favourable income mainly due to timing variance on interest earnings \$74 and general rates of \$53k, administration fees \$25k which is offset by rates waiver of \$120k as per council resolution.

#### TPC, MRC, Insurance and Other

\$21k unfavourable mostly due to timing variances in financial assistance grants (\$116k) offset by favourable variances in reimbursement (\$76k) and interest revenue (\$19k).