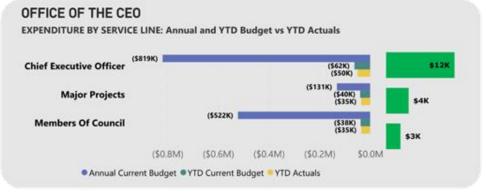

## OFFICE OF THE CEO

**AS AT 31 JULY 2024** 

\$20M

Annual Current Budget
 YTD Current Budget
 YTD Actuals

50M