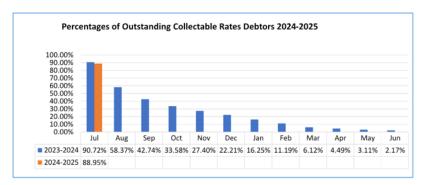

The outstanding rates debtors balance at 31 July 2024 was \$48,784,954, excluding deferred rates of \$176,914. The outstanding rates percentage at 31 July 2024 was 88.95% compared to 90.72% for the same period last year.