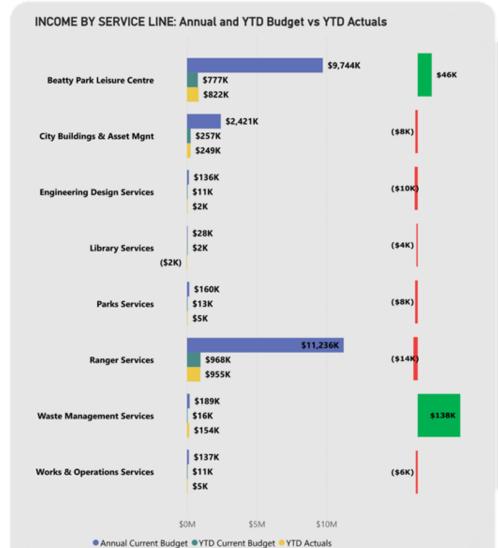

#### Beatty Park Leisure Centre

\$0.0M

\$46k favourable income mostly due to timing variances of enrolment fees \$33k and admission \$19k. \$227k favourable expenditure mostly due to timing variances for depreciation of \$141k, materials and contracts \$63k and utilities \$43k.

#### City Buildings & Asset Management

\$573k favourable expenditure mostly due to timing variances for depreciation \$367k, materials and contracts \$172k and utilities \$23k.

#### **Engineering Design Services**

\$50k favourable expenditure due to timing variances for utilities of \$64k and depreciation of \$17k. This is partially offset with unfavourable timing variance in employee cost of \$51k.

\$35k unfavourable expenditure mostly due to timing variances of employee costs of \$35k.

\$330k favourable expenditure mostly due to timing variances for materials and contracts of \$279k, depreciation of \$104k. This is partially offset with unfavourable timing variance in employee costs of \$60k.

#### Ranger Services

\$183k favourable expenditure mainly due to timing variances on materials and contracts of \$89k, other expenditure of \$65k and depreciation of \$31k.

## Waste Management Services

\$138k favourable income variance due to timing variances in fees and charges of \$106k and other revenues of

\$186k favourable expenditure mostly due to timing variance on materials and contracts of \$199k which is partially offset by unfavourable timing variances in employee costs of \$15k.

## Works & Operations Services

\$531k favourable expenditure mostly due to timing variance on depreciation of \$432k and materials and contracts

Page 4 of 16