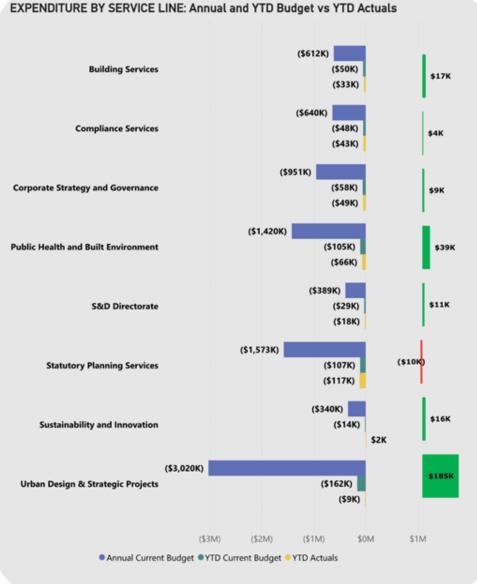

## **NOTE 4 - SUMMARY OF INCOME AND EXPENDITURE**

**Building Services** 

**Compliance Services** 

Corporate Strategy and Governance

**Public Health and Built Environment** 

**Statutory Planning Services** 

**Urban Design & Strategic Projects** 

INCOME BY SERVICE LINE: Annual and YTD Budget vs YTD Actuals

\$25K

\$22K

\$2K

\$6K

\$1K

\$1K

\$38K

\$30K

\$36K

\$9K

\$0K

\$3K

Annual Current Budget
 YTD Current Budget
 YTD Actuals

\$0.0M

\$55K

\$0.2M

(\$1K)

(\$3K)

\$463K

\$485K

\$0.4M

(\$8K)

\$0K

\$19K

\$3K

\$305K

## KEY VARIANCE COMMENTARY (\$20,000 and 10%)

**Building Services** 

\$66k favourable income due to timing variance on fees and charges \$66k.

Public Health and Built Environment

\$39k favourable expenditure due to timing variance on materials and contracts \$38k.

Urban Design & Strategic Projects

\$193k favourable expenditure mostly due to timing variance on materials and contracts.

CITY OF VINCENT

Page 7 of 16

CITY OF VINCENT NOTE 5 - CAPITAL WORKS SCHEDULE 2024/25 AS AT 31 JULY 2024