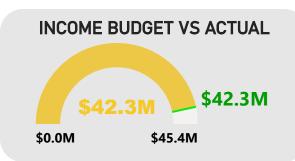

**Revenue by Nature or Type** (on page 1) is tracking higher than the YTD budgeted revenue by \$499,613 (1.1%). The following items materially contributed to this position:

- A favourable variance of \$555,230 in Fees and Charges mostly due to timing variances for:
  - o \$180,125 favourable car parking revenue,
  - o \$101,455 favourable waste service rubbish charges,
  - o \$71,160 favourable development application fees,
  - \$54,760 favourable swimming pool inspection fees,
  - o \$53,436 favourable Parks hire fee income for the FIFA Women's World Cup,
  - o \$50,139 favourable Beatty Park admission, enrolment and merchandise sale income.
- A favourable variance in Interest earnings of \$47,583 mostly due to higher-than-expected interest rates.
- An unfavourable variance in Operating grants, subsidies, and contributions of \$104,035 due to timing variance.

### FINANCIAL/BUDGET IMPLICATIONS:

As contained in this report.

|                                                   | Note | Adopted Budget | YTD<br>Budget<br>31/07/2023 | YTD<br>Actual<br>31/07/2023 | YTD<br>Variance | YTD<br>Variance |
|---------------------------------------------------|------|----------------|-----------------------------|-----------------------------|-----------------|-----------------|
|                                                   |      | \$             | \$                          | \$                          | \$              | %               |
| Opening Funding Surplus(Deficit)                  |      | 4,098,614      | 4,098,614                   | 8,004,126                   | 3,905,512       | 95.3%           |
| Revenue from operating activities                 |      |                |                             |                             |                 |                 |
| Rates                                             |      | 42,302,811     | 42,052,811                  | 42,045,635                  | (7,176)         | 0.0%            |
| Operating Grants, Subsidies and Contributions     |      | 1,498,420      | 116,119                     | 12,084                      | (104,035)       | -89.6%          |
| Fees and Charges                                  |      | 22,143,204     | 1,797,140                   | 2,352,370                   | 555,230         | 30.9%           |
| Interest Earnings                                 |      | 1,103,000      | 120,000                     | 167,583                     | 47,583          | 39.7%           |
| Other Revenue                                     |      | 1,385,434      | 101,078                     | 109,089                     | 8,011           | 7.9%            |
| Profit on Disposal of Assets                      |      | 2,370,775      | 0                           | 0                           | 0               | 0.0%            |
|                                                   |      | 70,803,644     | 44,187,148                  | 44,686,761                  | 499,613         | 1.1%            |
| Expenditure from operating activities             |      |                |                             |                             |                 |                 |
| Employee Costs                                    |      | (31,198,096)   | (1,389,250)                 | (1,244,671)                 | 144,579         | -10.4%          |
| Materials and Contracts                           |      | (23,046,382)   | (1,908,658)                 | (651,776)                   | 1,256,882       | -65.9%          |
| Utility Charges                                   |      | (1,860,315)    | (155,030)                   | (35,061)                    | 119,969         | -77.4%          |
| Depreciation on Non-Current Assets                |      | (12,607,088)   | (1,050,596)                 | 0                           | 1,050,596       | -100.0%         |
| Interest Expenses                                 |      | (495,449)      | (26,167)                    | (1,938)                     | 24,229          | -92.6%          |
| Insurance Expenses                                |      | (804,195)      | (67,016)                    | (67,016)                    | 0               | 0.0%            |
| Other Expenditure                                 |      | (752,098)      | (48,815)                    | (38,582)                    | 10,233          | -21.0%          |
| Loss on Disposal of Assets                        |      | (47,335)       | 0                           | 0                           | 0               | 0.0%            |
|                                                   |      | (70,810,958)   | (4,645,532)                 | (2,039,044)                 | 2,606,488       | -56.1%          |
| Operating activities excluded from budget         |      |                |                             |                             |                 |                 |
| Add Deferred Rates Adjustment                     |      | 0              | 0                           | (28,613)                    | (28,613)        | 0.0%            |
| Add Back Depreciation                             |      | 12,607,088     | 1,050,596                   | 0                           | (1,050,596)     | -100.0%         |
| Adjust (Profit)Loss on Asset Disposal             |      | (2,323,440)    | 0                           | 0                           | 0               | 0.0%            |
|                                                   |      | 10,283,648     | 1,050,596                   | (28,613)                    | (1,079,209)     | -102.7%         |
| Amount attributable to operating activities       |      | 10,276,334     | 40,592,212                  | 42,619,104                  | 2,026,892       | 5.0%            |
| Investing Activities                              |      |                |                             |                             |                 |                 |
| Non-operating Grants, Subsidies and Contributions |      | 3,703,747      | 0                           | 600,000                     | 600,000         | 0.0%            |
| Purchase Property, Plant and Equipment            | 4    | (9,185,484)    | (52,000)                    | (52,521)                    | (521)           | 1.0%            |
| Purchase Infrastructure Assets                    | 4    | (9,946,016)    | (47,841)                    | (147,371)                   | (99,530)        | 208.0%          |
| Proceeds from Joint Venture Operations            |      | 1,666,666      | 138,888                     | 0                           | (138,888)       | -100.0%         |
| Proceeds from Disposal of Assets                  |      | 1,713,000      | 0                           | 782,195                     | 782,195         | 0.0%            |
| Amount attributable to investing activities       |      | (12,048,087)   | 39,047                      | 1,182,303                   | 1,143,256       | 2927.9%         |
| Financing Activities                              |      |                |                             |                             |                 |                 |
| Principal elements of finance lease payments      |      | (95,000)       | (24,000)                    | (14,612)                    | 9,388           | (39.1%)         |
| Repayment of Loans                                |      | (1,585,417)    | (52,267)                    | (52,268)                    | (1)             | 0.0%            |
| Transfer to Reserves                              | 5    | (6,535,355)    | (544,611)                   | (2,008,649)                 | (1,464,038)     | 268.8%          |
| Transfer from Reserves                            | 5    | 5,934,019      | 56,918                      | 256,318                     | 199,400         | 350.3%          |
| Amount attributable to financing activities       |      | (2,281,753)    | (563,960)                   | (1,819,211)                 | (1,255,251)     | 222.6%          |
| Closing Funding Surplus(Deficit)                  |      | 45,109         | 44,165,913                  | 49,986,321                  | 5,820,408       | 13.2%           |