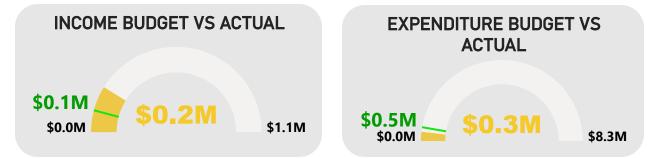

### FINANCIAL/BUDGET IMPLICATIONS:

As contained in this report.

|                                                   | Note | Adopted Budget | YTD<br>Budget<br>31/07/2023 | YTD<br>Actual<br>31/07/2023 | YTD<br>Variance | YTD<br>Variance |
|---------------------------------------------------|------|----------------|-----------------------------|-----------------------------|-----------------|-----------------|
|                                                   |      | \$             | \$                          | \$                          | \$              | %               |
| Opening Funding Surplus(Deficit)                  |      | 4,098,614      | 4,098,614                   | 8,004,126                   | 3,905,512       | 95.3%           |
| Revenue from operating activities                 |      |                |                             |                             |                 |                 |
| Rates                                             |      | 42,302,811     | 42,052,811                  | 42,045,635                  | (7,176)         | 0.0%            |
| Operating Grants, Subsidies and Contributions     |      | 1,498,420      | 116,119                     | 12,084                      | (104,035)       | -89.6%          |
| Fees and Charges                                  |      | 22,143,204     | 1,797,140                   | 2,352,370                   | 555,230         | 30.9%           |
| Interest Earnings                                 |      | 1,103,000      | 120,000                     | 167,583                     | 47,583          | 39.7%           |
| Other Revenue                                     |      | 1,385,434      | 101,078                     | 109,089                     | 8,011           | 7.9%            |
| Profit on Disposal of Assets                      |      | 2,370,775      | 0                           | 0                           | 0               | 0.0%            |
|                                                   |      | 70,803,644     | 44,187,148                  | 44,686,761                  | 499,613         | 1.1%            |
| Expenditure from operating activities             |      |                |                             |                             |                 |                 |
| Employee Costs                                    |      | (31,198,096)   | (1,389,250)                 | (1,244,671)                 | 144,579         | -10.4%          |
| Materials and Contracts                           |      | (23,046,382)   | (1,908,658)                 | (651,776)                   | 1,256,882       | -65.9%          |
| Utility Charges                                   |      | (1,860,315)    | (155,030)                   | (35,061)                    | 119,969         | -77.4%          |
| Depreciation on Non-Current Assets                |      | (12,607,088)   | (1,050,596)                 | 0                           | 1,050,596       | -100.0%         |
| Interest Expenses                                 |      | (495,449)      | (26,167)                    | (1,938)                     | 24,229          | -92.6%          |
| Insurance Expenses                                |      | (804,195)      | (67,016)                    | (67,016)                    | 0               | 0.0%            |
| Other Expenditure                                 |      | (752,098)      | (48,815)                    | (38,582)                    | 10,233          | -21.0%          |
| Loss on Disposal of Assets                        |      | (47,335)       | 0                           | 0                           | 0               | 0.0%            |
|                                                   |      | (70,810,958)   | (4,645,532)                 | (2,039,044)                 | 2,606,488       | -56.1%          |
| Operating activities excluded from budget         |      |                |                             |                             |                 |                 |
| Add Deferred Rates Adjustment                     |      | 0              | 0                           | (28,613)                    | (28,613)        | 0.0%            |
| Add Back Depreciation                             |      | 12,607,088     | 1,050,596                   | 0                           | (1,050,596)     | -100.0%         |
| Adjust (Profit)Loss on Asset Disposal             |      | (2,323,440)    | 0                           | 0                           | 0               | 0.0%            |
|                                                   |      | 10,283,648     | 1,050,596                   | (28,613)                    | (1,079,209)     | -102.7%         |
| Amount attributable to operating activities       |      | 10,276,334     | 40,592,212                  | 42,619,104                  | 2,026,892       | 5.0%            |
| Investing Activities                              |      |                |                             |                             |                 |                 |
| Non-operating Grants, Subsidies and Contributions |      | 3,703,747      | 0                           | 600,000                     | 600,000         | 0.0%            |
| Purchase Property, Plant and Equipment            | 4    | (9,185,484)    | (52,000)                    | (52,521)                    | (521)           | 1.0%            |
| Purchase Infrastructure Assets                    | 4    | (9,946,016)    | (47,841)                    | (147,371)                   | (99,530)        | 208.0%          |
| Proceeds from Joint Venture Operations            |      | 1,666,666      | 138,888                     | 0                           | (138,888)       | -100.0%         |
| Proceeds from Disposal of Assets                  |      | 1,713,000      | 0                           | 782,195                     | 782,195         | 0.0%            |
| Amount attributable to investing activities       |      | (12,048,087)   | 39,047                      | 1,182,303                   | 1,143,256       | 2927.9%         |
| Financing Activities                              |      |                |                             |                             |                 |                 |
| Principal elements of finance lease payments      |      | (95,000)       | (24,000)                    | (14,612)                    | 9,388           | (39.1%)         |
| Repayment of Loans                                |      | (1,585,417)    | (52,267)                    | (52,268)                    | (1)             | 0.0%            |
| Transfer to Reserves                              | 5    | (6,535,355)    | (544,611)                   | (2,008,649)                 | (1,464,038)     | 268.8%          |
| Transfer from Reserves                            | 5    | 5,934,019      | 56,918                      | 256,318                     | 199,400         | 350.3%          |
| Amount attributable to financing activities       |      | (2,281,753)    | (563,960)                   | (1,819,211)                 | (1,255,251)     | 222.6%          |
| Closing Funding Surplus(Deficit)                  |      | 45,109         | 44,165,913                  | 49,986,321                  | 5,820,408       | 13.2%           |