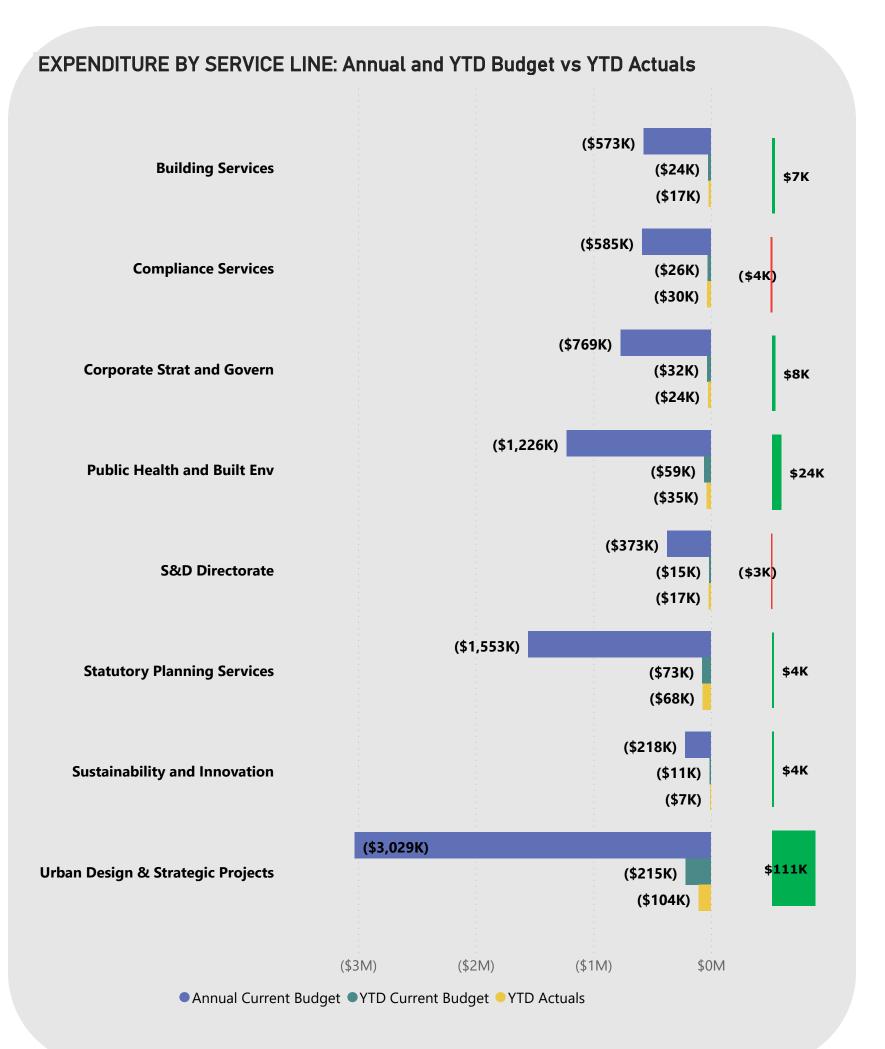

### **Beatty Park Leisure Centre**

\$50k favourable income mostly due to higher admission \$29k and enrolment fees \$22k. \$210k favourable expenditure mostly due to timing variances for depreciation \$121k, materials and contracts \$57k and utilities \$54k . Partially offset by higher employee costs \$40k due to timing differences.

### **City Buildings & Asset Management**

\$45k favourable income mostly due to timing variances of rental property income.

\$428k favourable expenditure mostly due to timing variances of depreciation \$307k and materials and contracts \$112k.

### **Engineering Design Services**

\$85k favourable expenditure mostly due to timing variances in utilities \$42k and materials and contracts \$25k.

### **Parks Services**

\$53k favourable income mostly due to parking management charges for the FIFA Women's World Cup. \$330k favourable expenditure mostly due to timing variances for depreciation \$113k, employee costs \$98k and contractor expenses \$83k.

### **Ranger Services**

\$176k favourable income mainly due to parking management charges for the FIFA Women's World Cup.

\$273k favourable expenditure due to timing variance in materials and contracts \$145k, other expenditure of \$71k and depreciation \$49k.

### **Waste Management Services**

\$100k favourable income mostly due to fees and charges for waste exempt rubbish services and additional waste rubbish bin services.

\$415k favourable expenditure mostly due to timing variances for materials and contracts \$382k and employee costs \$29k.

### **Works and Operations Services**

\$531k favourable expenditure mostly due to timing variances of depreciation \$446k and materials and contracts \$74k.