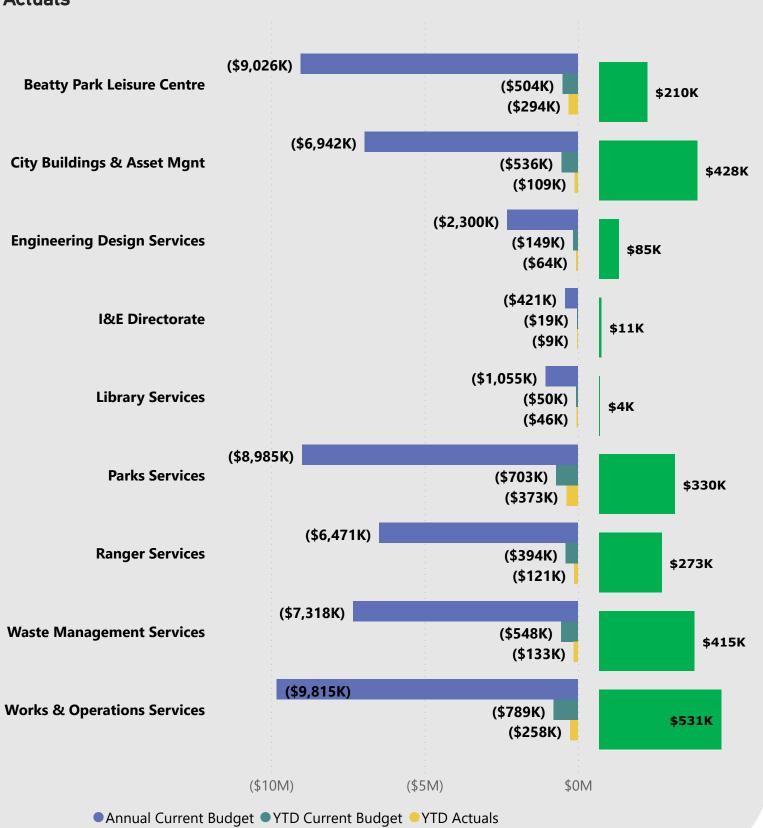

### **Beatty Park Leisure Centre**

\$50k favourable income mostly due to higher admission \$29k and enrolment fees \$22k. \$210k favourable expenditure mostly due to timing variances for depreciation \$121k, materials and contracts \$57k and utilities \$54k . Partially offset by higher employee costs \$40k due to timing differences.

### **City Buildings & Asset Management**

\$45k favourable income mostly due to timing variances of rental property income.

\$428k favourable expenditure mostly due to timing variances of depreciation \$307k and materials and contracts \$112k.

### **Engineering Design Services**

\$85k favourable expenditure mostly due to timing variances in utilities \$42k and materials and contracts \$25k.

### **Parks Services**

\$53k favourable income mostly due to parking management charges for the FIFA Women's World Cup. \$330k favourable expenditure mostly due to timing variances for depreciation \$113k, employee costs \$98k and contractor expenses \$83k.

### **Ranger Services**

\$176k favourable income mainly due to parking management charges for the FIFA Women's World Cup.

\$273k favourable expenditure due to timing variance in materials and contracts \$145k, other expenditure of \$71k and depreciation \$49k.

### **Waste Management Services**

\$100k favourable income mostly due to fees and charges for waste exempt rubbish services and additional waste rubbish bin services.

\$415k favourable expenditure mostly due to timing variances for materials and contracts \$382k and employee costs \$29k.

### **Works and Operations Services**

\$531k favourable expenditure mostly due to timing variances of depreciation \$446k and materials and contracts \$74k.