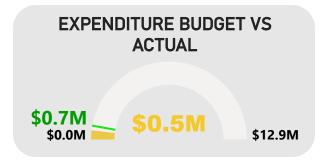

**Expenditure by Nature or Type** (on page 1) is favourable, attributed by an under-spend of \$2,606,488 (56.1%). The following items materially contributed to this position:

- \$1,256,882 favourable Materials and Contracts mainly due to timing variances.
- \$1,050,596 favourable Depreciation expense due to timing variances.
- \$144,579 favourable Employee related costs mostly due to timing variances.
- \$119,969 favourable Utility charges due to timing variance of utility bills.

### FINANCIAL/BUDGET IMPLICATIONS:

As contained in this report.

|                                                   | Note | Adopted Budget | YTD<br>Budget<br>31/07/2023 | YTD<br>Actual<br>31/07/2023 | YTD<br>Variance | YTD<br>Variance |
|---------------------------------------------------|------|----------------|-----------------------------|-----------------------------|-----------------|-----------------|
|                                                   |      | \$             | \$                          | \$                          | \$              | %               |
| Opening Funding Surplus(Deficit)                  |      | 4,098,614      | 4,098,614                   | 8,004,126                   | 3,905,512       | 95.3%           |
| Revenue from operating activities                 |      |                |                             |                             |                 |                 |
| Rates                                             |      | 42,302,811     | 42,052,811                  | 42,045,635                  | (7,176)         | 0.0%            |
| Operating Grants, Subsidies and Contributions     |      | 1,498,420      | 116,119                     | 12,084                      | (104,035)       | -89.6%          |
| Fees and Charges                                  |      | 22,143,204     | 1,797,140                   | 2,352,370                   | 555,230         | 30.9%           |
| Interest Earnings                                 |      | 1,103,000      | 120,000                     | 167,583                     | 47,583          | 39.7%           |
| Other Revenue                                     |      | 1,385,434      | 101,078                     | 109,089                     | 8,011           | 7.9%            |
| Profit on Disposal of Assets                      |      | 2,370,775      | 0                           | 0                           | 0               | 0.0%            |
|                                                   |      | 70,803,644     | 44,187,148                  | 44,686,761                  | 499,613         | 1.1%            |
| Expenditure from operating activities             |      |                |                             |                             |                 |                 |
| Employee Costs                                    |      | (31,198,096)   | (1,389,250)                 | (1,244,671)                 | 144,579         | -10.4%          |
| Materials and Contracts                           |      | (23,046,382)   | (1,908,658)                 | (651,776)                   | 1,256,882       | -65.9%          |
| Utility Charges                                   |      | (1,860,315)    | (155,030)                   | (35,061)                    | 119,969         | -77.4%          |
| Depreciation on Non-Current Assets                |      | (12,607,088)   | (1,050,596)                 | 0                           | 1,050,596       | -100.0%         |
| Interest Expenses                                 |      | (495,449)      | (26,167)                    | (1,938)                     | 24,229          | -92.6%          |
| Insurance Expenses                                |      | (804,195)      | (67,016)                    | (67,016)                    | 0               | 0.0%            |
| Other Expenditure                                 |      | (752,098)      | (48,815)                    | (38,582)                    | 10,233          | -21.0%          |
| Loss on Disposal of Assets                        |      | (47,335)       | 0                           | 0                           | 0               | 0.0%            |
|                                                   |      | (70,810,958)   | (4,645,532)                 | (2,039,044)                 | 2,606,488       | -56.1%          |
| Operating activities excluded from budget         |      |                |                             |                             |                 |                 |
| Add Deferred Rates Adjustment                     |      | 0              | 0                           | (28,613)                    | (28,613)        | 0.0%            |
| Add Back Depreciation                             |      | 12,607,088     | 1,050,596                   | 0                           | (1,050,596)     | -100.0%         |
| Adjust (Profit)Loss on Asset Disposal             |      | (2,323,440)    | 0                           | 0                           | 0               | 0.0%            |
|                                                   |      | 10,283,648     | 1,050,596                   | (28,613)                    | (1,079,209)     | -102.7%         |
| Amount attributable to operating activities       |      | 10,276,334     | 40,592,212                  | 42,619,104                  | 2,026,892       | 5.0%            |
| Investing Activities                              |      |                |                             |                             |                 |                 |
| Non-operating Grants, Subsidies and Contributions |      | 3,703,747      | 0                           | 600,000                     | 600,000         | 0.0%            |
| Purchase Property, Plant and Equipment            | 4    | (9,185,484)    | (52,000)                    | (52,521)                    | (521)           | 1.0%            |
| Purchase Infrastructure Assets                    | 4    | (9,946,016)    | (47,841)                    | (147,371)                   | (99,530)        | 208.0%          |
| Proceeds from Joint Venture Operations            |      | 1,666,666      | 138,888                     | 0                           | (138,888)       | -100.0%         |
| Proceeds from Disposal of Assets                  |      | 1,713,000      | 0                           | 782,195                     | 782,195         | 0.0%            |
| Amount attributable to investing activities       |      | (12,048,087)   | 39,047                      | 1,182,303                   | 1,143,256       | 2927.9%         |
| Financing Activities                              |      |                |                             |                             |                 |                 |
| Principal elements of finance lease payments      |      | (95,000)       | (24,000)                    | (14,612)                    | 9,388           | (39.1%)         |
| Repayment of Loans                                |      | (1,585,417)    | (52,267)                    | (52,268)                    | (1)             | 0.0%            |
| Transfer to Reserves                              | 5    | (6,535,355)    | (544,611)                   | (2,008,649)                 | (1,464,038)     | 268.8%          |
| Transfer from Reserves                            | 5    | 5,934,019      | 56,918                      | 256,318                     | 199,400         | 350.3%          |
| Amount attributable to financing activities       |      | (2,281,753)    | (563,960)                   | (1,819,211)                 | (1,255,251)     | 222.6%          |
| Closing Funding Surplus(Deficit)                  |      | 45,109         | 44,165,913                  | 49,986,321                  | 5,820,408       | 13.2%           |