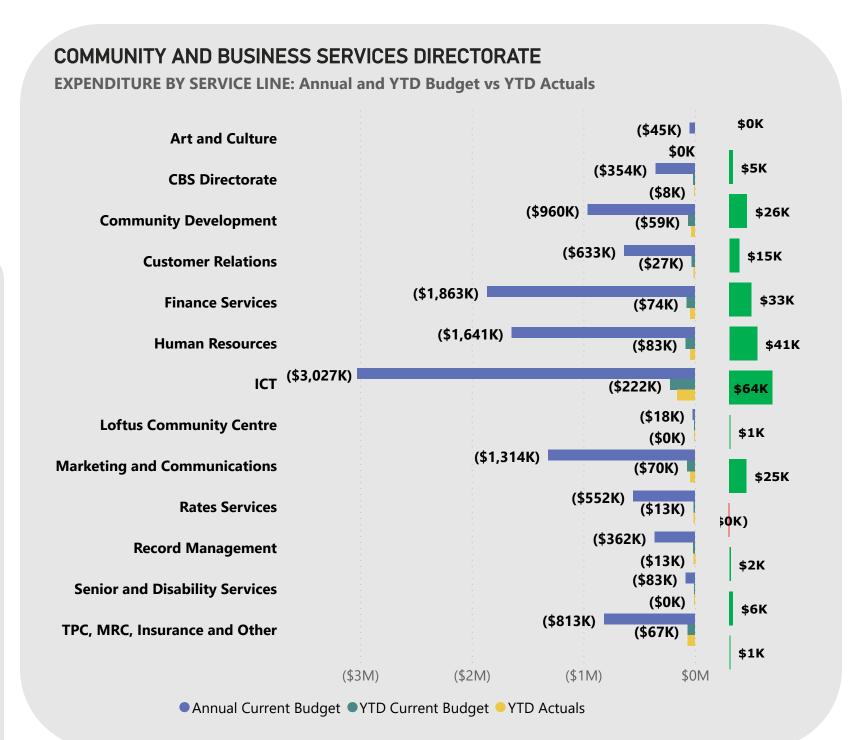

### **Community Development**

\$26k favourable expenditure due to timing variance for programs and events.

### **Finance Services**

\$33k favourable expenditure due to:

- \$18k employee costs due to timing variances.
- \$13k timing variances for other expenses.

### **Human Resources**

\$41k favourable expenditure mostly due to timing variances of employee costs.

### **Information Communication and Technology**

\$64k favourable expenditure due to timing variances for consultant fees (\$29k), furniture and equipment purchases (\$22k) and employee costs (\$4k).

### **Marketing and Communication**

\$25k favourable expenditure due to timing variances for materials and contracts.

### TPC, MRC, Insurance and other

\$75k unfavourable income mostly due to timing variance of the financial assistance grants.