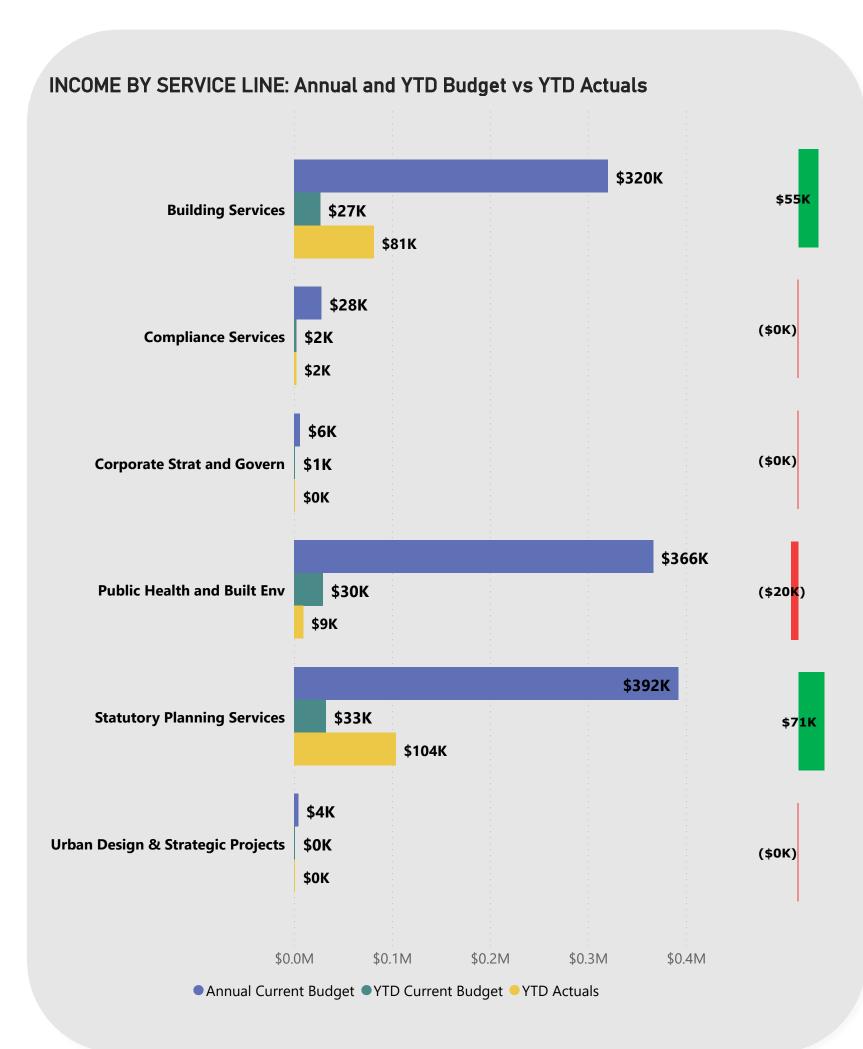

### **Building Services**

\$55k favourable income mostly due to timing difference in pool inspection fees.

### **Public Health and Built Environment**

\$20k unfavourable income mostly due to:

- \$15k timing variances in fees and charges.
- \$4k timing difference of state grants and subsidies.

\$24k favourable variance in expenditure mostly due to timing difference for programmes and events \$9k, employee costs \$8k and professional services \$2k.

### **Statutory Planning Services**

\$71k favourable income mostly due to timing difference in income received from development application fees \$53k and development application panel fees \$19k.

### **Urban Design & Strategic Projects**

\$111k favourable expenditure mostly due to:

- \$86k timing difference for various programmes and events.
- \$23k operating Initiatives due to timing variances.