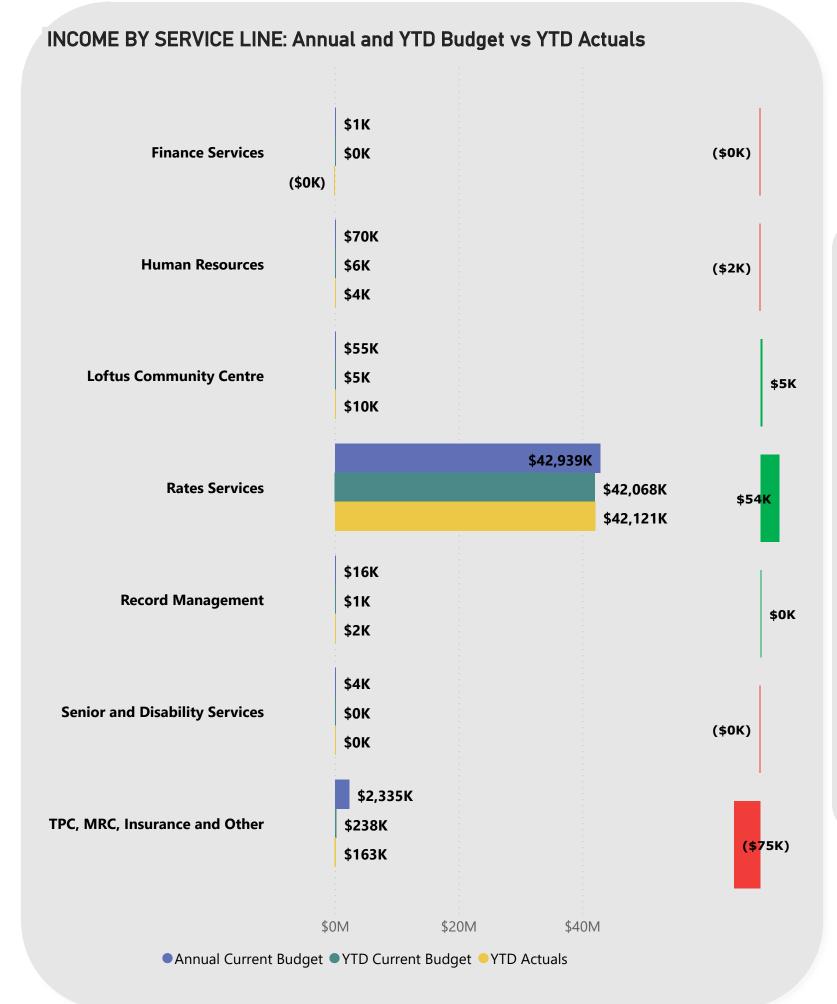

### **Finance Services**

\$33k favourable expenditure due to:

- \$18k employee costs due to timing variances.
- \$13k timing variances for other expenses.

### **Human Resources**

\$41k favourable expenditure mostly due to timing variances of employee costs.

### TPC, MRC, Insurance and other

\$75k unfavourable income mostly due to timing variance of the financial assistance grants.