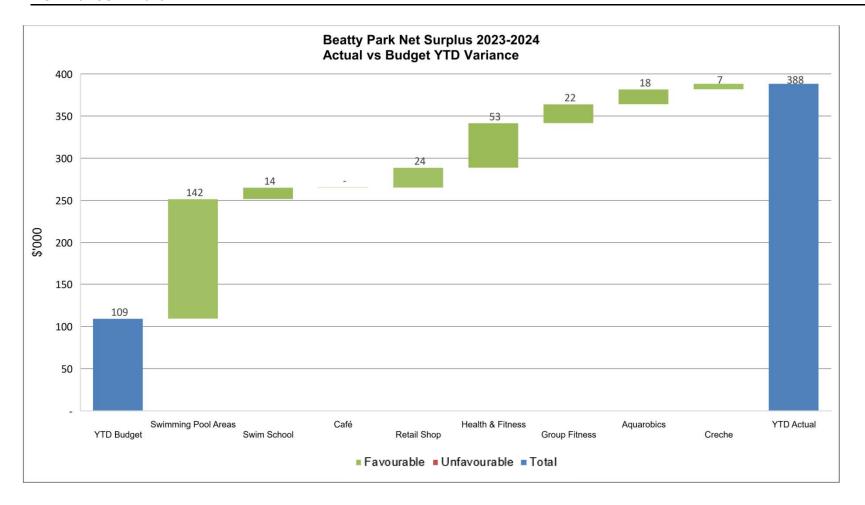

As at 31 July 2023, the Centre's operating surplus position was \$388,334 (excluding depreciation) compared to the prior YTD surplus amount of \$307,411. The surplus is predominantly driven by Swim School and Health and Fitness memberships.