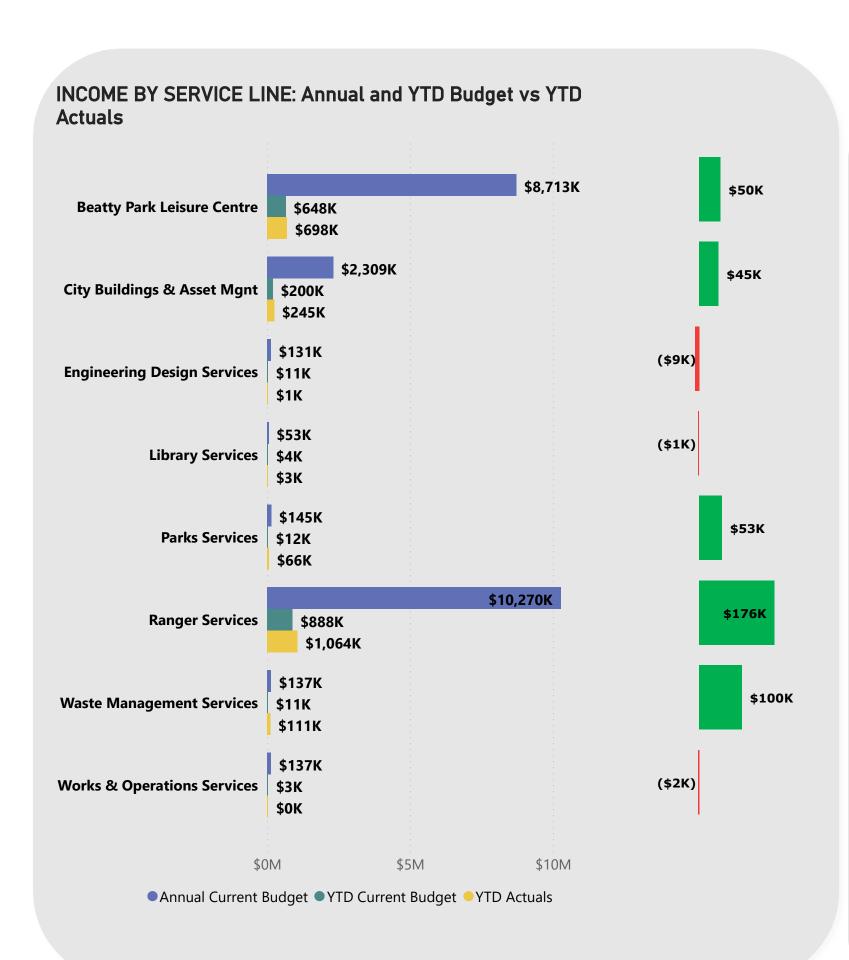

### **Beatty Park Leisure Centre**

\$50k favourable income mostly due to higher admission \$29k and enrolment fees \$22k. \$210k favourable expenditure mostly due to timing variances for depreciation \$121k, materials and contracts \$57k and utilities \$54k . Partially offset by higher employee costs \$40k due to timing differences.

### **City Buildings & Asset Management**

\$45k favourable income mostly due to timing variances of rental property income.

\$428k favourable expenditure mostly due to timing variances of depreciation \$307k and materials and contracts \$112k.

### **Engineering Design Services**

\$85k favourable expenditure mostly due to timing variances in utilities \$42k and materials and contracts \$25k.

### **Parks Services**

\$53k favourable income mostly due to parking management charges for the FIFA Women's World Cup. \$330k favourable expenditure mostly due to timing variances for depreciation \$113k, employee costs \$98k and contractor expenses \$83k.

### **Ranger Services**

\$176k favourable income mainly due to parking management charges for the FIFA Women's World Cup.

\$273k favourable expenditure due to timing variance in materials and contracts \$145k, other expenditure of \$71k and depreciation \$49k.

### **Waste Management Services**

\$100k favourable income mostly due to fees and charges for waste exempt rubbish services and additional waste rubbish bin services.

\$415k favourable expenditure mostly due to timing variances for materials and contracts \$382k and employee costs \$29k.

### **Works and Operations Services**

\$531k favourable expenditure mostly due to timing variances of depreciation \$446k and materials and contracts \$74k.