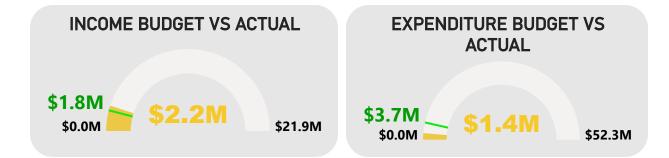

### FINANCIAL/BUDGET IMPLICATIONS:

As contained in this report.

|                                                   | Note | Adopted Budget | YTD<br>Budget<br>31/07/2023 | YTD<br>Actual<br>31/07/2023 | YTD<br>Variance | YTD<br>Variance |
|---------------------------------------------------|------|----------------|-----------------------------|-----------------------------|-----------------|-----------------|
|                                                   |      | \$             | \$                          | \$                          | \$              | %               |
| Opening Funding Surplus(Deficit)                  |      | 4,098,614      | 4,098,614                   | 8,004,126                   | 3,905,512       | 95.3%           |
| Revenue from operating activities                 |      |                |                             |                             |                 |                 |
| Rates                                             |      | 42,302,811     | 42,052,811                  | 42,045,635                  | (7,176)         | 0.0%            |
| Operating Grants, Subsidies and Contributions     |      | 1,498,420      | 116,119                     | 12,084                      | (104,035)       | -89.6%          |
| Fees and Charges                                  |      | 22,143,204     | 1,797,140                   | 2,352,370                   | 555,230         | 30.9%           |
| Interest Earnings                                 |      | 1,103,000      | 120,000                     | 167,583                     | 47,583          | 39.7%           |
| Other Revenue                                     |      | 1,385,434      | 101,078                     | 109,089                     | 8,011           | 7.9%            |
| Profit on Disposal of Assets                      |      | 2,370,775      | 0                           | 0                           | 0               | 0.0%            |
|                                                   |      | 70,803,644     | 44,187,148                  | 44,686,761                  | 499,613         | 1.1%            |
| Expenditure from operating activities             |      |                |                             |                             |                 |                 |
| Employee Costs                                    |      | (31,198,096)   | (1,389,250)                 | (1,244,671)                 | 144,579         | -10.4%          |
| Materials and Contracts                           |      | (23,046,382)   | (1,908,658)                 | (651,776)                   | 1,256,882       | -65.9%          |
| Utility Charges                                   |      | (1,860,315)    | (155,030)                   | (35,061)                    | 119,969         | -77.4%          |
| Depreciation on Non-Current Assets                |      | (12,607,088)   | (1,050,596)                 | 0                           | 1,050,596       | -100.0%         |
| Interest Expenses                                 |      | (495,449)      | (26,167)                    | (1,938)                     | 24,229          | -92.6%          |
| Insurance Expenses                                |      | (804,195)      | (67,016)                    | (67,016)                    | 0               | 0.0%            |
| Other Expenditure                                 |      | (752,098)      | (48,815)                    | (38,582)                    | 10,233          | -21.0%          |
| Loss on Disposal of Assets                        |      | (47,335)       | 0                           | 0                           | 0               | 0.0%            |
|                                                   |      | (70,810,958)   | (4,645,532)                 | (2,039,044)                 | 2,606,488       | -56.1%          |
| Operating activities excluded from budget         |      |                |                             |                             |                 |                 |
| Add Deferred Rates Adjustment                     |      | 0              | 0                           | (28,613)                    | (28,613)        | 0.0%            |
| Add Back Depreciation                             |      | 12,607,088     | 1,050,596                   | 0                           | (1,050,596)     | -100.0%         |
| Adjust (Profit)Loss on Asset Disposal             |      | (2,323,440)    | 0                           | 0                           | 0               | 0.0%            |
|                                                   |      | 10,283,648     | 1,050,596                   | (28,613)                    | (1,079,209)     | -102.7%         |
| Amount attributable to operating activities       |      | 10,276,334     | 40,592,212                  | 42,619,104                  | 2,026,892       | 5.0%            |
| Investing Activities                              |      |                |                             |                             |                 |                 |
| Non-operating Grants, Subsidies and Contributions |      | 3,703,747      | 0                           | 600,000                     | 600,000         | 0.0%            |
| Purchase Property, Plant and Equipment            | 4    | (9,185,484)    | (52,000)                    | (52,521)                    | (521)           | 1.0%            |
| Purchase Infrastructure Assets                    | 4    | (9,946,016)    | (47,841)                    | (147,371)                   | (99,530)        | 208.0%          |
| Proceeds from Joint Venture Operations            |      | 1,666,666      | 138,888                     | 0                           | (138,888)       | -100.0%         |
| Proceeds from Disposal of Assets                  |      | 1,713,000      | 0                           | 782,195                     | 782,195         | 0.0%            |
| Amount attributable to investing activities       |      | (12,048,087)   | 39,047                      | 1,182,303                   | 1,143,256       | 2927.9%         |
| Financing Activities                              |      |                |                             |                             |                 |                 |
| Principal elements of finance lease payments      |      | (95,000)       | (24,000)                    | (14,612)                    | 9,388           | (39.1%)         |
| Repayment of Loans                                |      | (1,585,417)    | (52,267)                    | (52,268)                    | (1)             | 0.0%            |
| Transfer to Reserves                              | 5    | (6,535,355)    | (544,611)                   | (2,008,649)                 | (1,464,038)     | 268.8%          |
| Transfer from Reserves                            | 5    | 5,934,019      | 56,918                      | 256,318                     | 199,400         | 350.3%          |
| Amount attributable to financing activities       |      | (2,281,753)    | (563,960)                   | (1,819,211)                 | (1,255,251)     | 222.6%          |
| Closing Funding Surplus(Deficit)                  |      | 45,109         | 44,165,913                  | 49,986,321                  | 5,820,408       | 13.2%           |