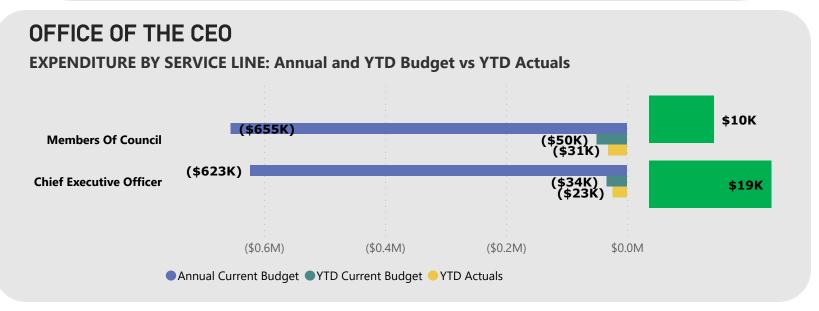

able expenditure due to timing variance for programs and events.

### **Finance Services**

\$33k favourable expenditure due to:

- \$18k employee costs due to timing variances.
- \$13k timing variances for other expenses.

### **Human Resources**

\$41k favourable expenditure mostly due to timing variances of employee costs.

### **Information Communication and Technology**

\$64k favourable expenditure due to timing variances for consultant fees (\$29k), furniture and equipment purchases (\$22k) and employee costs (\$4k).

### **Marketing and Communication**

\$25k favourable expenditure due to timing variances for materials and contracts.

### TPC, MRC, Insurance and other

\$75k unfavourable income mostly due to timing variance of the financial assistance grants.

# CITY OF VINCENT





# **CITY OF VINCENT**

### **NOTE 3 - SUMMARY OF INCOME AND EXPENDITURE**

### STRATEGY AND DEVELOPMENT DIRECTORATE

**AS AT 31 JULY 2023** 









# <u>(\$20,000 and 10%)</u>

### **Building Services**

\$55k favourable income mostly due to timing difference in pool inspection fees.

### **Public Health and Built Environment**

\$20k unfavourable income mostly due to:

- \$15k timing variances in fees and charges.
- \$4k timing difference of state grants and subsidies.

\$24k favourable variance in expenditure mostly due to timing difference for programmes and events \$9k, employee costs \$8k and professional services \$2k.

### **Statutory Planning Services**

\$71k favourable income mostly due to timing difference in income received from development application fees \$53k and develo