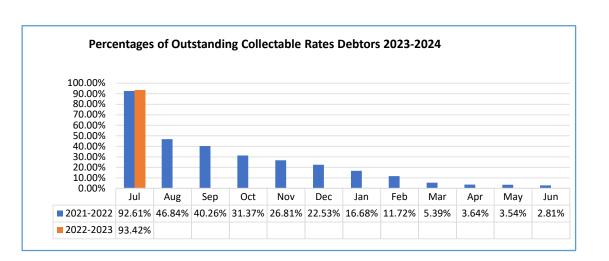

The outstanding rates debtors balance at 31 July 2023 was \$48,169,574, excluding deferred rates of \$144,007. The outstanding rates percentage at 31 July 2023 was 93.42% compared to 92.61% for the same period last year.