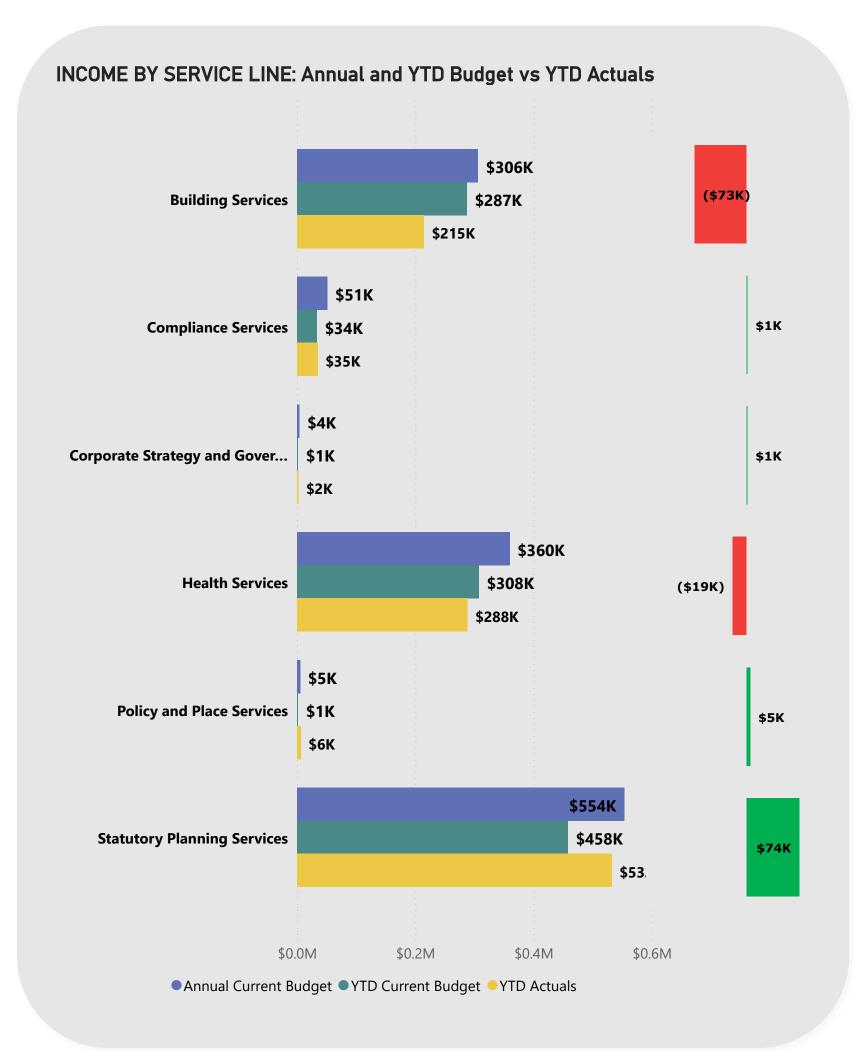

  'Net current assets' is the difference between the current assets and current liabilities, less committed assets and restricted assets.
- 3. <u>Summary of Income and Expenditure by Service Areas (Note 3 Page 3-6)</u>
  This statement shows a summary of operating revenue and expenditure by service unit including variance commentary.
- 4. <u>Capital Expenditure and Funding Summary (Note 4 Page 7-16)</u>
  The full capital works program is listed in detail in Note 4 in **Attachment 1**. The attachment includes a summary of the year-to-date expenditure of each asset category and the funding source associated to the delivery of capital works.
- 5. <u>Cash Backed Reserves (Note 5 Page 17)</u>
  The cash backed reserves schedule provides a detailed summary of the movements in the reserve portfolio, including transfers to and from the reserve. The balance as at 31 March 2023 is \$14,895,752.
- 6. Rating Information (Note 6 Page 18-19)