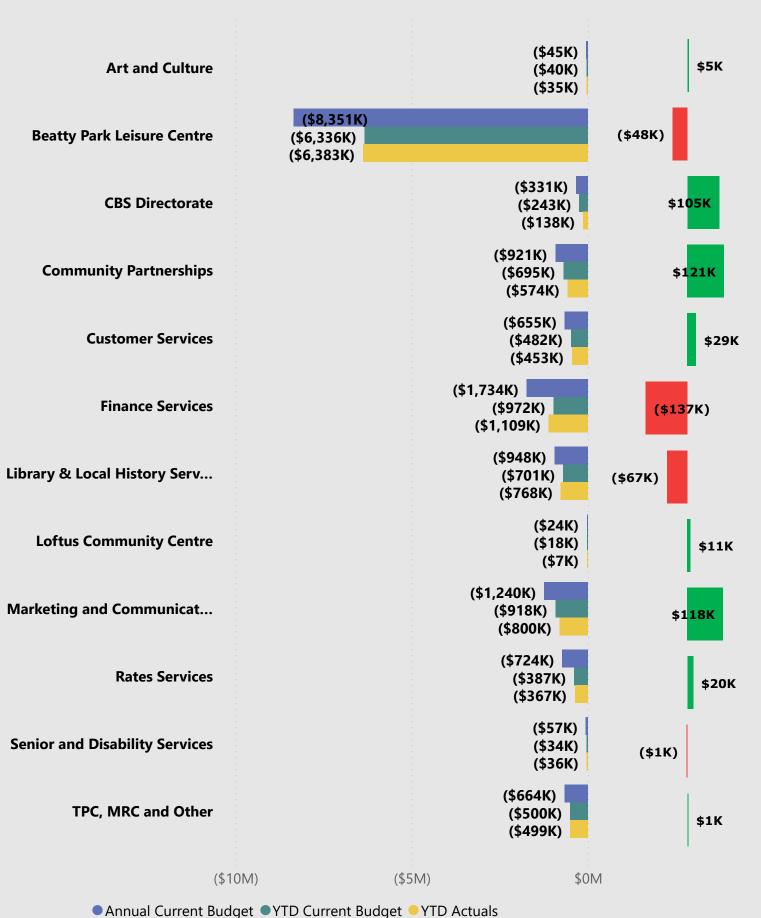

  'Net current assets' is the difference between the current assets and current liabilities, less committed assets and restricted assets.
- 3. <u>Summary of Income and Expenditure by Service Areas (Note 3 Page 3-6)</u>
  This statement shows a summary of operating revenue and expenditure by service unit including variance commentary.
- 4. <u>Capital Expenditure and Funding Summary (Note 4 Page 7-16)</u>
  The full capital works program is listed in detail in Note 4 in **Attachment 1**. The attachment includes a summary of the year-to-date expenditure of each asset category and the funding source associated to the delivery of capital works.
- 5. <u>Cash Backed Reserves (Note 5 Page 17)</u>
  The cash backed reserves schedule provides a detailed summary of the movements in the reserve portfolio, including transfers to and from the reserve. The balance as at 31 March 2023 is \$14,895,752.
- 6. Rating Information (Note 6 Page 18-19)

As of 31 March 2023, the Centre's operating surplus position was \$948,193 (excluding depreciation) compared to the prior YTD surplus amount of \$759,041. The surplus is predominantly driven by Swim School and Health and Fitness memberships.