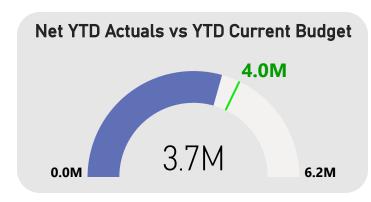

**Expenditure by Nature or Type** (on page 1) is favourable, attributed by an under-spend of \$2,758,624 (5.5%). The following items materially contributed to this position:

- \$973,718 favourable Employee related costs mostly due to timing variances and vacancies.
- \$897,181 favourable Materials and Contracts mainly due to timing variances.
- \$615,226 favourable Depreciation expense due to a timing variance.
- \$102,635 favourable Other expenses due to a timing variance of fines lodgement fees.
- \$90,878 favourable Utility charges due to lower electricity costs.