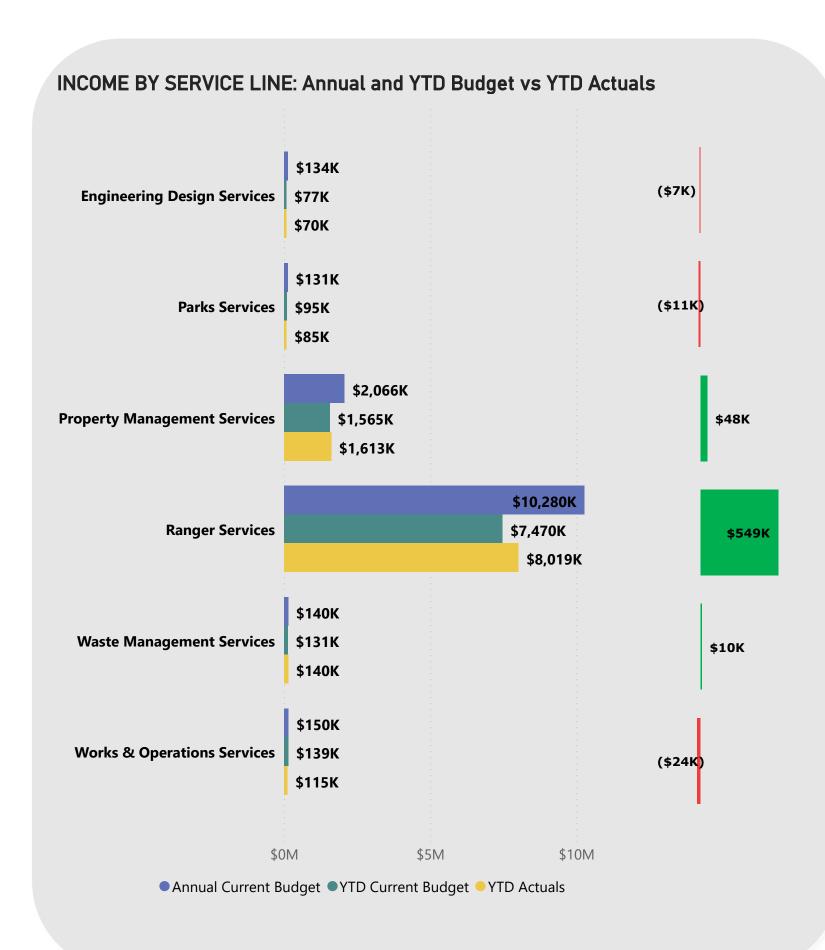

**Revenue by Nature or Type** (on page 1) is tracking higher than the YTD budgeted revenue by \$1,026,159 (1.7%). The following items materially contributed to this position:

- A favourable variance of \$746,523 in Fees and Charges mostly due to:
  - \$578,323 favourable car parking revenue and budget phasing
  - o \$79,184 favourable Beatty Park enrolment, membership and admission fee income
  - \$74,390 favourable Development and Design application fees due to an increase in applications received; partially offset by:
  - \$71,821 unfavourable income from building license and permits due to reduction in submissions.
- A favourable variance in Interest earnings of \$285,014 mostly due to higher than expected interest rates and budget phasing
- A favourable variance in Rates revenue of \$252,707 mostly due to higher interim rates.
- A favourable variance in Other revenue of \$76,532 mostly due to timing variance on reimbursements.

- An unfavourable variance for Profit on Disposal of Assets of \$250,313 due to a timing variance of heavy and light fleet disposals.
- An unfavourable variance of Operating Grants and subsidies of \$84,304 mostly due to timing variances.