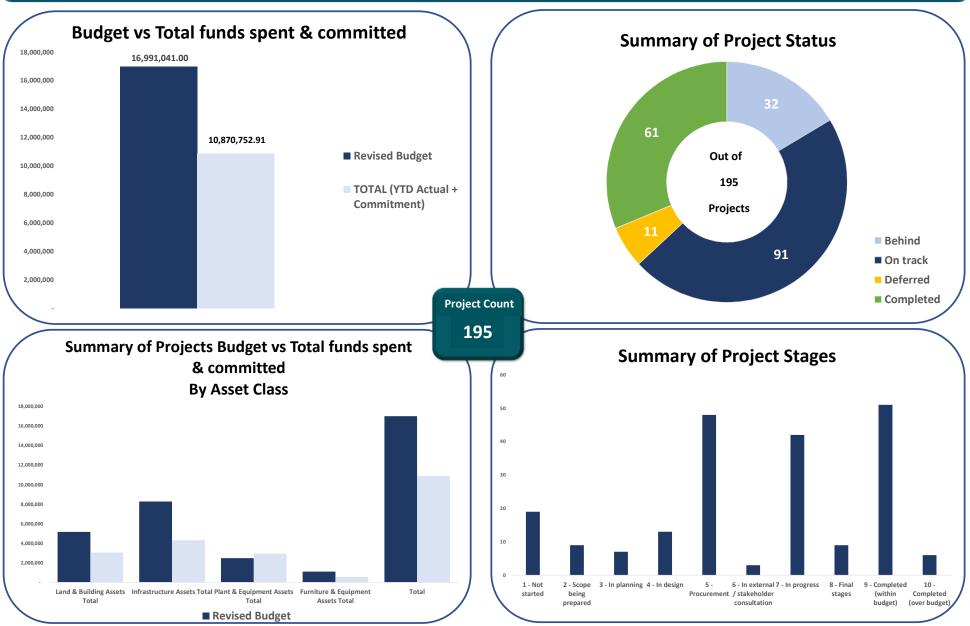

  'Net current assets' is the difference between the current assets and current liabilities, less committed assets and restricted assets.
- 3. <u>Summary of Income and Expenditure by Service Areas (Note 3 Page 3-6)</u>
  This statement shows a summary of operating revenue and expenditure by service unit including variance commentary.
- 4. <u>Capital Expenditure and Funding Summary (Note 4 Page 7-16)</u>
  The full capital works program is listed in detail in Note 4 in **Attachment 1**. The attachment includes a summary of the year-to-date expenditure of each asset category and the funding source associated to the delivery of capital works.
- 5. <u>Cash Backed Reserves (Note 5 Page 17)</u>
  The cash backed reserves schedule provides a detailed summary of the movements in the reserve portfolio, including transfers to and from the reserve. The balance as at 31 March 2023 is \$14,895,752.
- 6. Rating Information (Note 6 Page 18-19)