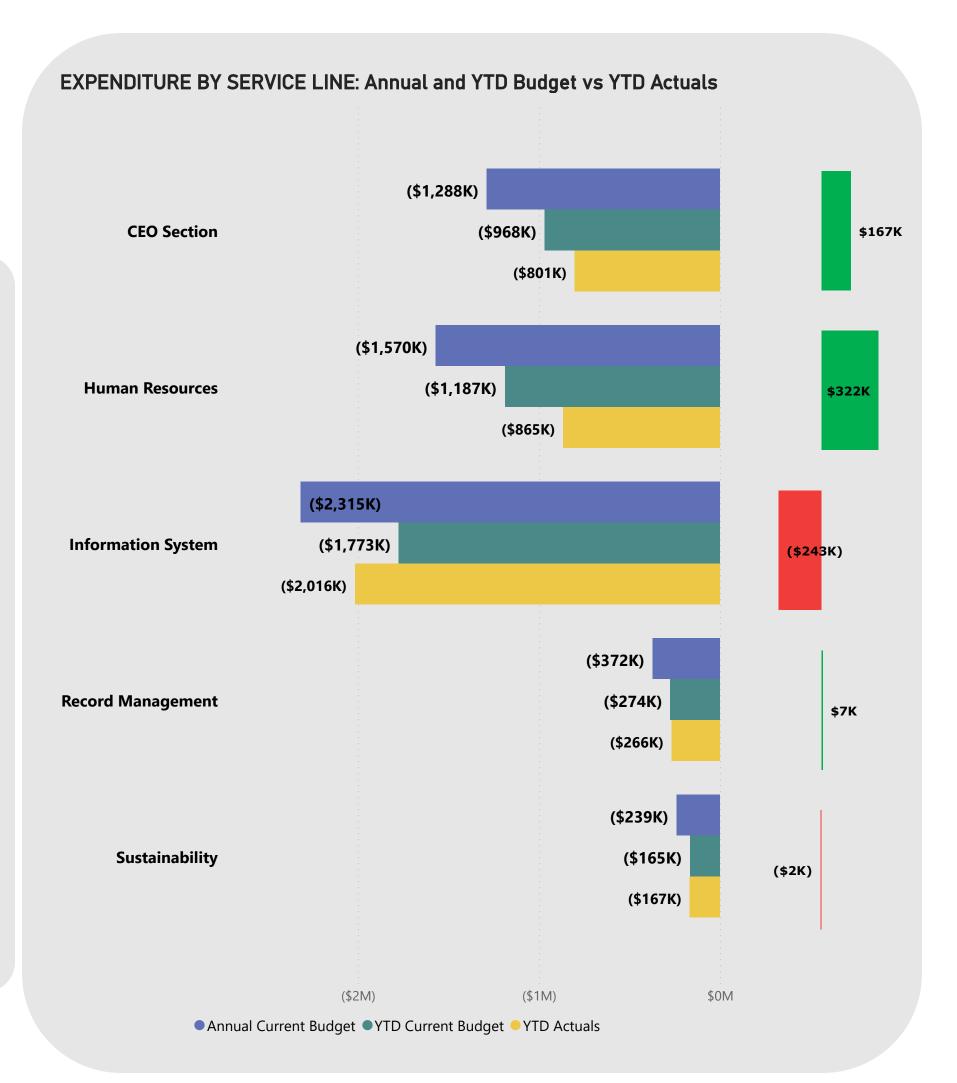

**Expenditure by Nature or Type** (on page 1) is favourable, attributed by an under-spend of \$2,758,624 (5.5%). The following items materially contributed to this position:

- \$973,718 favourable Employee related costs mostly due to timing variances and vacancies.
- \$897,181 favourable Materials and Contracts mainly due to timing variances.
- \$615,226 favourable Depreciation expense due to a timing variance.
- \$102,635 favourable Other expenses due to a timing variance of fines lodgement fees.
- \$90,878 favourable Utility charges due to lower electricity costs.