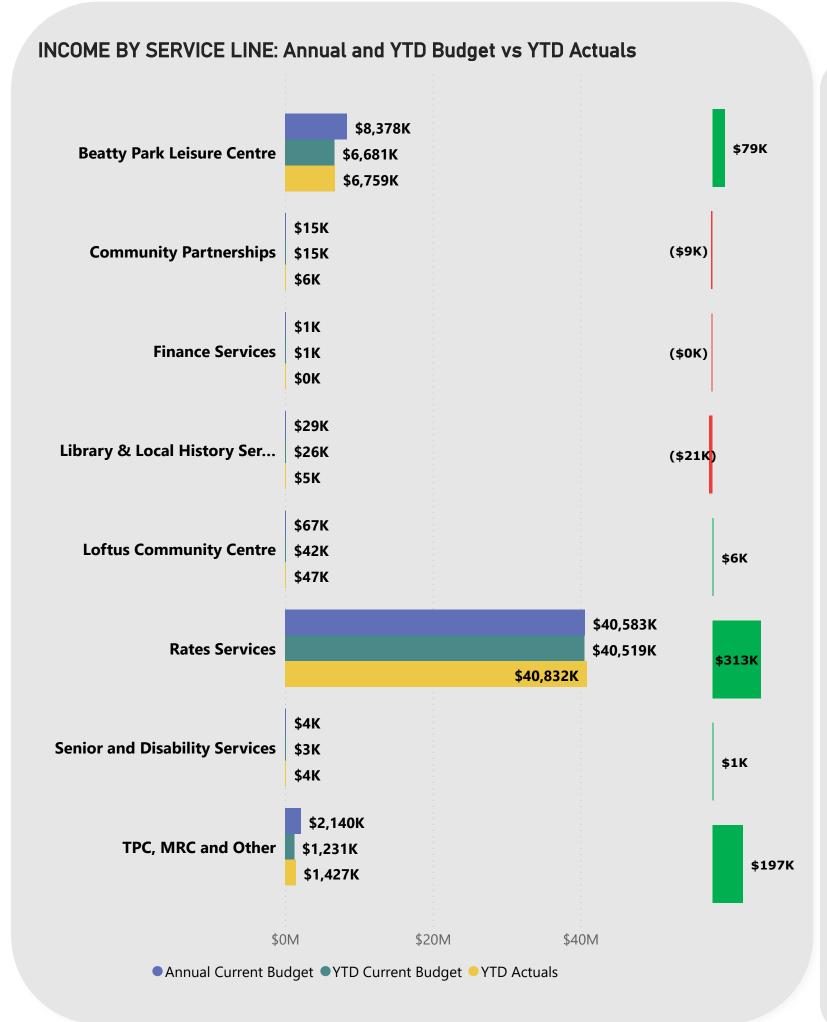

**Revenue by Nature or Type** (on page 1) is tracking higher than the YTD budgeted revenue by \$1,026,159 (1.7%). The following items materially contributed to this position:

- A favourable variance of \$746,523 in Fees and Charges mostly due to:
  - \$578,323 favourable car parking revenue and budget phasing
  - o \$79,184 favourable Beatty Park enrolment, membership and admission fee income
  - \$74,390 favourable Development and Design application fees due to an increase in applications received; partially offset by:
  - \$71,821 unfavourable income from building license and permits due to reduction in submissions.
- A favourable variance in Interest earnings of \$285,014 mostly due to higher than expected interest rates and budget phasing
- A favourable variance in Rates revenue of \$252,707 mostly due to higher interim rates.
- A favourable variance in Other revenue of \$76,532 mostly due to timing variance on reimbursements.

- An unfavourable variance for Profit on Disposal of Assets of \$250,313 due to a timing variance of heavy and light fleet disposals.
- An unfavourable variance of Operating Grants and subsidies of \$84,304 mostly due to timing variances.