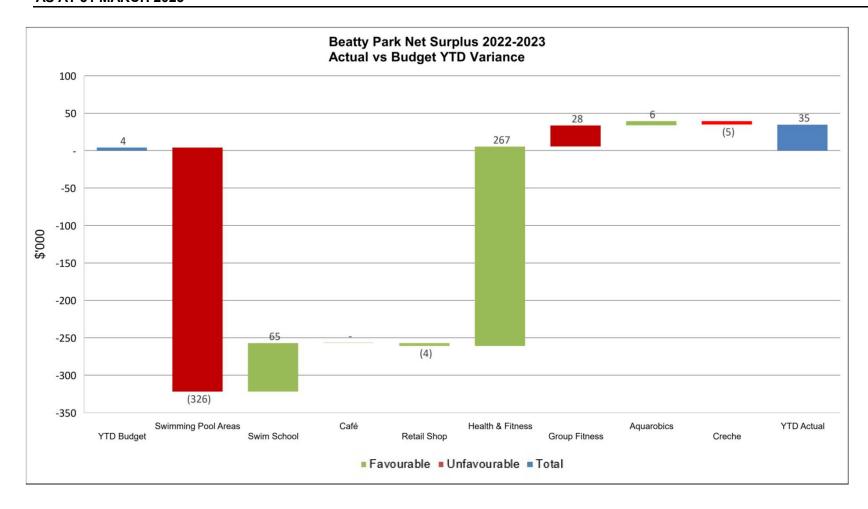

As of 31 March 2023, the Centre's operating surplus position was \$948,193 (excluding depreciation) compared to the prior YTD surplus amount of \$759,041. The surplus is predominantly driven by Swim School and Health and Fitness memberships.