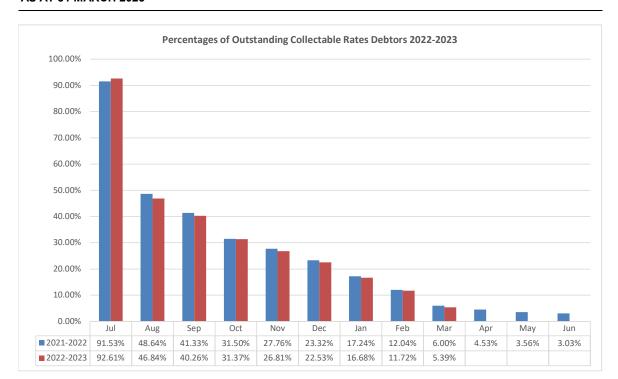

The outstanding rates debtors balance at 31 March 2023 was \$2,627,934, excluding deferred rates of \$119,343. The outstanding rates percentage at 31 March 2023 was 5.39% compared to 6.00% for the same period last year.