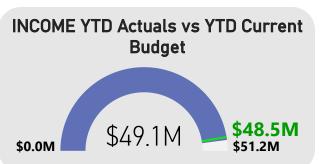

**Revenue by Nature or Type** (on page 1) is tracking higher than the YTD budgeted revenue by \$1,026,159 (1.7%). The following items materially contributed to this position:

- A favourable variance of \$746,523 in Fees and Charges mostly due to:
  - \$578,323 favourable car parking revenue and budget phasing
  - o \$79,184 favourable Beatty Park enrolment, membership and admission fee income
  - \$74,390 favourable Development and Design application fees due to an increase in applications received; partially offset by:
  - \$71,821 unfavourable income from building license and permits due to reduction in submissions.
- A favourable variance in Interest earnings of \$285,014 mostly due to higher than expected interest rates and budget phasing
- A favourable variance in Rates revenue of \$252,707 mostly due to higher interim rates.
- A favourable variance in Other revenue of \$76,532 mostly due to timing variance on reimbursements.

- An unfavourable variance for Profit on Disposal of Assets of \$250,313 due to a timing variance of heavy and light fleet disposals.
- An unfavourable variance of Operating Grants and subsidies of \$84,304 mostly due to timing variances.

**Expenditure by Nature or Type** (on page 1) is favourable, attributed by an under-spend of \$2,758,624 (5.5%). The following items materially contributed to this position:

- \$973,718 favourable Employee related costs mostly due to timing variances and vacancies.
- \$897,181 favourable Materials and Contracts mainly due to timing variances.
- \$615,226 favourable Depreciation expense due to a timing variance.
- \$102,635 favourable Other expenses due to a timing variance of fines lodgement fees.
- \$90,878 favourable Utility charges due to lower electricity costs.