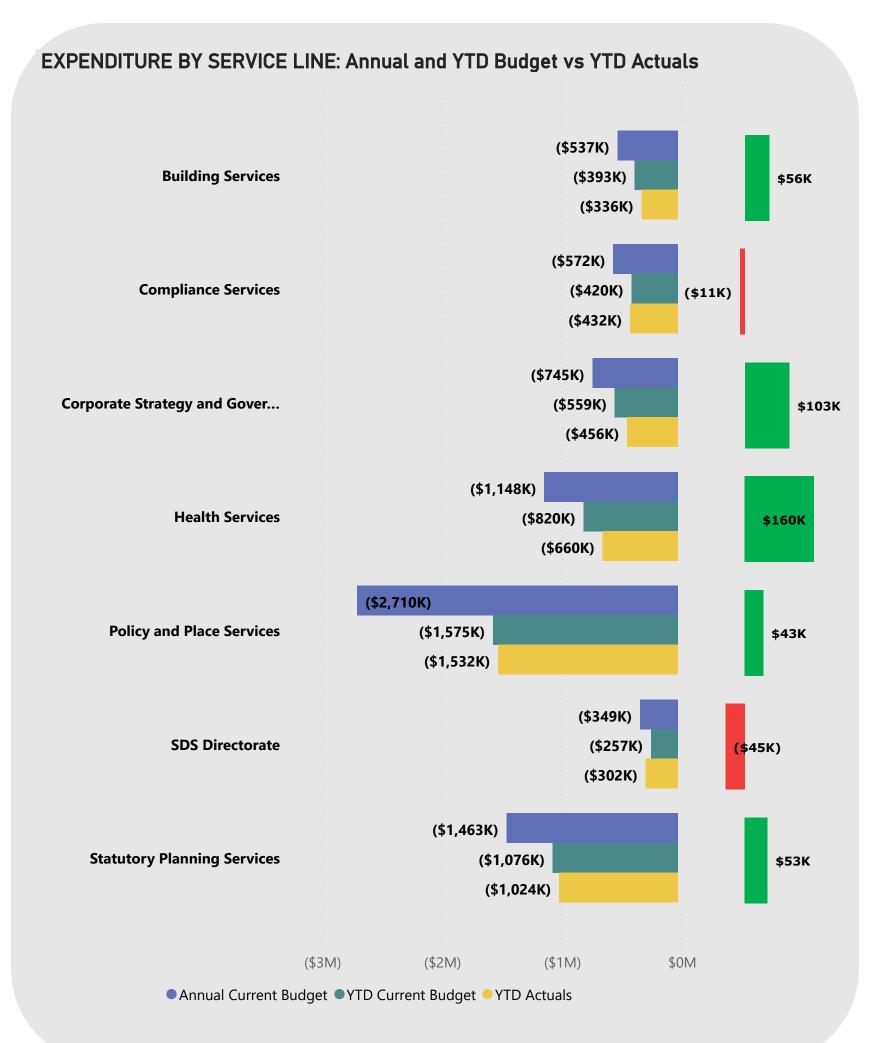

**Expenditure by Nature or Type** (on page 1) is favourable, attributed by an under-spend of \$2,758,624 (5.5%). The following items materially contributed to this position:

- \$973,718 favourable Employee related costs mostly due to timing variances and vacancies.
- \$897,181 favourable Materials and Contracts mainly due to timing variances.
- \$615,226 favourable Depreciation expense due to a timing variance.
- \$102,635 favourable Other expenses due to a timing variance of fines lodgement fees.
- \$90,878 favourable Utility charges due to lower electricity costs.