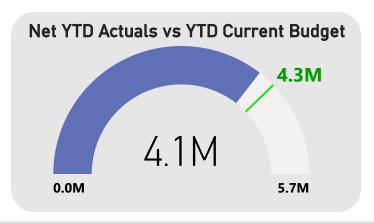

### Surplus Position - Year End 2022/23

The surplus brought forward to 2022/23 was \$6,676,946 with a favourable closing surplus position of \$5,955,448 at 31 March 2023.