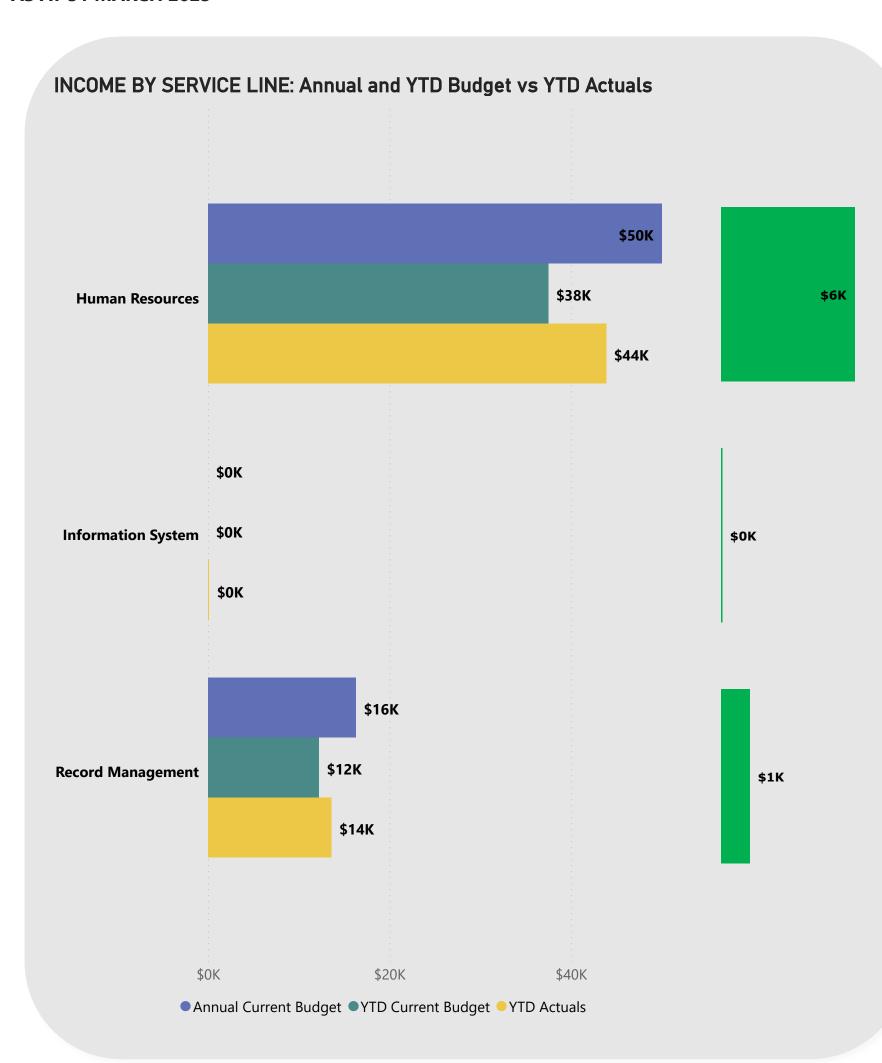

**Revenue by Nature or Type** (on page 1) is tracking higher than the YTD budgeted revenue by \$1,026,159 (1.7%). The following items materially contributed to this position:

- A favourable variance of \$746,523 in Fees and Charges mostly due to:
  - \$578,323 favourable car parking revenue and budget phasing
  - o \$79,184 favourable Beatty Park enrolment, membership and admission fee income
  - \$74,390 favourable Development and Design application fees due to an increase in applications received; partially offset by:
  - \$71,821 unfavourable income from building license and permits due to reduction in submissions.
- A favourable variance in Interest earnings of \$285,014 mostly due to higher than expected interest rates and budget phasing
- A favourable variance in Rates revenue of \$252,707 mostly due to higher interim rates.
- A favourable variance in Other revenue of \$76,532 mostly due to timing variance on reimbursements.

- An unfavourable variance for Profit on Disposal of Assets of \$250,313 due to a timing variance of heavy and light fleet disposals.
- An unfavourable variance of Operating Grants and subsidies of \$84,304 mostly due to timing variances.

**Expenditure by Nature or Type** (on page 1) is favourable, attributed by an under-spend of \$2,758,624 (5.5%). The following items materially contributed to this position:

- \$973,718 favourable Employee related costs mostly due to timing variances and vacancies.
- \$897,181 favourable Materials and Contracts mainly due to timing variances.
- \$615,226 favourable Depreciation expense due to a timing variance.
- \$102,635 favourable Other expenses due to a timing variance of fines lodgement fees.
- \$90,878 favourable Utility charges due to lower electricity costs.