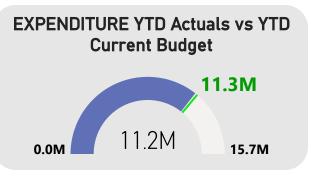

**Expenditure by Nature or Type** (on page 1) is favourable, attributed by an under-spend of \$2,758,624 (5.5%). The following items materially contributed to this position:

- \$973,718 favourable Employee related costs mostly due to timing variances and vacancies.
- \$897,181 favourable Materials and Contracts mainly due to timing variances.
- \$615,226 favourable Depreciation expense due to a timing variance.
- \$102,635 favourable Other expenses due to a timing variance of fines lodgement fees.
- \$90,878 favourable Utility charges due to lower electricity costs.