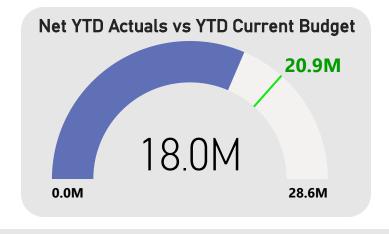

**Revenue by Nature or Type** (on page 1) is tracking higher than the YTD budgeted revenue by \$1,026,159 (1.7%). The following items materially contributed to this position:

- A favourable variance of \$746,523 in Fees and Charges mostly due to:
  - \$578,323 favourable car parking revenue and budget phasing
  - o \$79,184 favourable Beatty Park enrolment, membership and admission fee income
  - \$74,390 favourable Development and Design application fees due to an increase in applications received; partially offset by:
  - \$71,821 unfavourable income from building license and permits due to reduction in submissions.
- A favourable variance in Interest earnings of \$285,014 mostly due to higher than expected interest rates and budget phasing
- A favourable variance in Rates revenue of \$252,707 mostly due to higher interim rates.
- A favourable variance in Other revenue of \$76,532 mostly due to timing variance on reimbursements.

- An unfavourable variance for Profit on Disposal of Assets of \$250,313 due to a timing variance of heavy and light fleet disposals.
- An unfavourable variance of Operating Grants and subsidies of \$84,304 mostly due to timing variances.