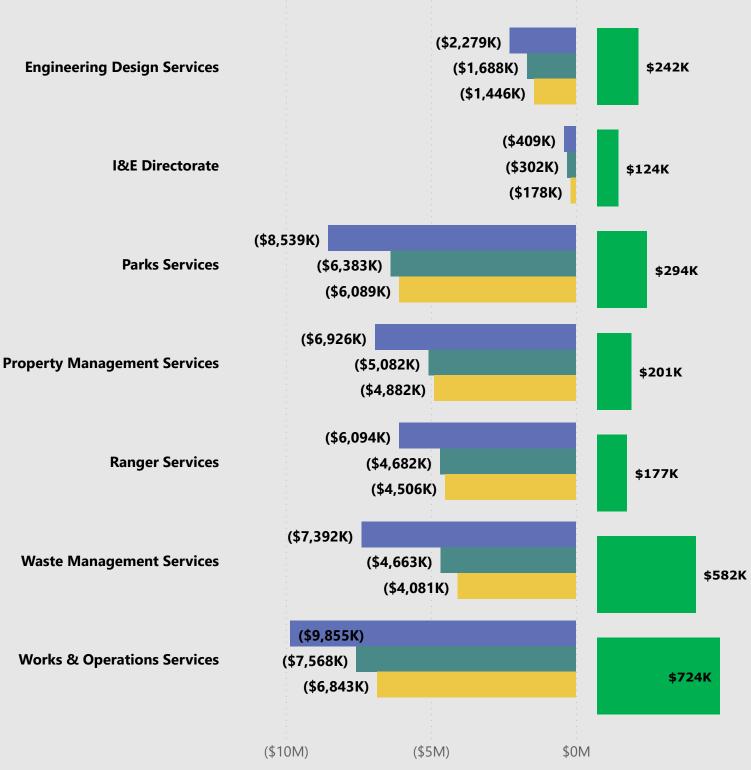

  'Net current assets' is the difference between the current assets and current liabilities, less committed assets and restricted assets.
- 3. <u>Summary of Income and Expenditure by Service Areas (Note 3 Page 3-6)</u>
  This statement shows a summary of operating revenue and expenditure by service unit including variance commentary.
- 4. <u>Capital Expenditure and Funding Summary (Note 4 Page 7-16)</u>
  The full capital works program is listed in detail in Note 4 in **Attachment 1**. The attachment includes a summary of the year-to-date expenditure of each asset category and the funding source associated to the delivery of capital works.
- 5. <u>Cash Backed Reserves (Note 5 Page 17)</u>
  The cash backed reserves schedule provides a detailed summary of the movements in the reserve portfolio, including transfers to and from the reserve. The balance as at 31 March 2023 is \$14,895,752.
- 6. Rating Information (Note 6 Page 18-19)