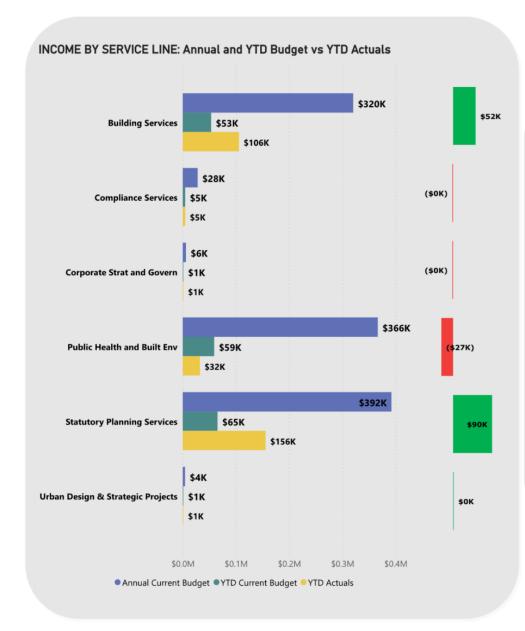

# **Building Services**

\$52k favourable income mostly due to an increase in pool inspection fees. Partially offset by lower than anticipated building permits of \$3k.

### **Public Health and Built Environment**

\$27k unfavourable income mostly due to:

- \$18k timing variances in fees and charges.
- \$9k timing difference of state grants and subsidies.

\$46k favourable variance in expenditure mostly due to timing variances of employee costs \$26k, and programmes and events \$16k.

# **Statutory Planning Services**

\$90k favourable income mostly due to timing difference in income received from development application fees \$67k and development application panel fees \$22k.

# Urban Design & Strategic Projects

- \$210k favourable expenditure mostly due to:
- \$184k timing difference for various programmes and events
- \$23k timing variance for operating Initiatives.

CITY OF VINCENT