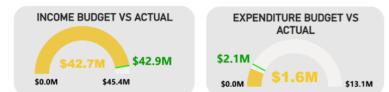

**Revenue by Nature or Type** (on page 1) is tracking higher than the YTD budgeted revenue by \$522,480 (1.1%). The following items materially contributed to this position:

- A favourable variance of \$660,859 in Fees and Charges mostly due to timing variances for:
  - o \$208,825 favourable car parking revenue,
  - \$205,274 favourable Beatty Park admission, enrolment and merchandise income.
  - \$92,895 favourable waste service rubbish charges,
  - \$90.248 favourable development application fees.
  - \$55,220 favourable swimming pool inspection fees.
- A favourable variance in other revenue of \$52,240 mostly due to timing variances for MRC land sales tax withholding (\$37k) and waste and recycling services from micro businesses (\$28k).
- A favourable variance in Interest earnings of \$11,655 mostly due to higher-than-expected interest rates.
- An unfavourable variance in Operating grants, subsidies, and contributions of \$193,390 due to timing a variance.

**Expenditure by Nature or Type** (on page 1) is favourable, attributed by an under-spend of \$3,538,093 (30.9%). The following items materially contributed to this position:

- \$2,101,192 favourable Depreciation expense due to timing variances.
- \$1,068,702 favourable Materials and Contracts mainly due to timing variances.
- \$145,376 favourable Employee related costs mostly due to timing variances.
- \$105,719 favourable Utility charges due to timing variances.
- \$54,275 favourable Interest expenses due to timing variances on loan payments.