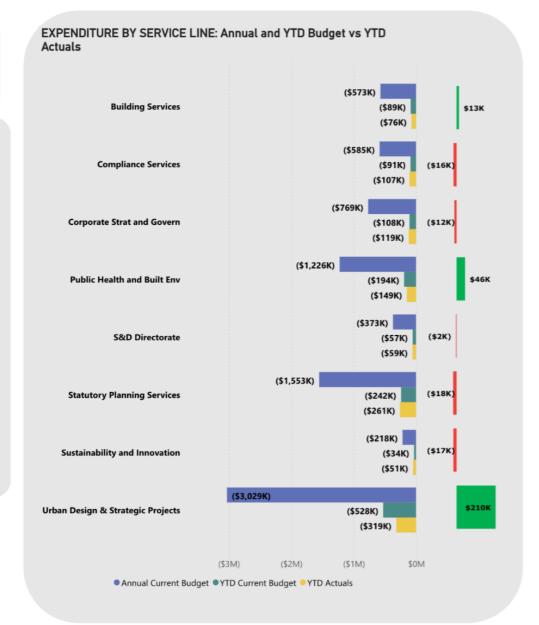

# **Beatty Park Leisure Centre**

\$205k favourable income mostly due to higher enrolment \$84k, admission \$57k and membership fees \$52k.

\$336k favourable expenditure mostly due to timing variance for depreciation \$241k, general maintenance \$82k and utilities \$29k. Partially offset by unfavourable employee costs of \$73k.

# City Buildings & Asset Management

\$42k favourable income mostly due to timing variances of rental properties income. \$798k favourable expenditure mostly due to timing variances of depreciation \$613k and general maintenance \$132k.

# **Engineering Design Services**

\$124k favourable expenditure mostly due to timing variances in utilities \$48k, depreciation \$26k, employee costs \$20k and contractors \$17k.

### **I&E Directorat**

\$28k favourable expenditure mainly due to timing variances in employee costs \$16k.

### **Parks Services**

\$234k favourable expenditure due to timing variance for depreciation \$226k and employee costs \$14k.

# Ranger Services

\$205k favourable income mainly due to higher car park revenue.

\$50k unfavourable expenditure mostly due to timing variance in Perth parking license fees of \$350k. This is partially offset by favourable depreciation \$98k and equipment maintenance \$87k.

# Waste Management Services

\$121k favourable income mostly due to fees and charges for Waste service charges. \$538k favourable expenditure mostly due to timing variances for waste disposal costs \$255k, contractors \$129k and employee costs \$14k.

# **Works and Operations Services**

941k favourable expenditure mostly due to timing variances for depreciation 891k and employee costs 24k.

Page 3 of 17

Item 7.1- Attachment 1

### CBS Directorate

\$26k favourable expenditure due to timing difference in employee costs \$25k.

# **Community Development**

\$54k unfavourable expenditure due to:

- \$40k timing variance in donations and \$21k employee costs, partially offset by \$8k timing variance for various programs and events.

# **Customer Relations**

\$40k favourable expenditure mostly due to timing variances in employee costs.

### Finance Services

\$56k favourable expenditure due to timing differences in other expenses \$27k and employee costs \$26k.

# **Human Resources**

\$91k favourable expenditure mostly due to \$64k timing variance for employee costs.

# Information Communication and Technology

\$169k favourable expenditure due to:

- \$53k favourable timing variance in software license fees, furniture and equipment purchases \$42k, consultant fees \$38k and employee costs \$26k.

### Rates Services

\$42k unfavourable income due to timing variances in interest earnings \$19k and general rates income \$11k.

# TPC, MRC, Insurance and other

\$127k unfavourable income mostly due to timing variance of the financial assistance grants.

# **Members of Council**

\$40k favourable expenditure mostly due to timing variances for materials and contracts.

Page 4 of 17

Item 7.1- Attachment 1

# **Building Services**

\$52k favourable income mostly due to an increase in pool inspection fees. Partially offset by lower than anticipated building permits of \$3k.

### **Public Health and Built Environment**

\$27k unfavourable income mostly due to:

- \$18k timing variances in fees and charges.
- \$9k timing difference of state grants and subsidies.

\$46k favourable variance in expenditure mostly due to timing variances of employee costs \$26k, and programmes and events \$16k.

# **Statutory Planning Services**

\$90k favourable income mostly due to timing difference in income received from development application fees \$67k and development application panel fees \$22k.

# Urban Design & Strategic Projects

- \$210k favourable expenditure mostly due to:
- \$184k timing difference for various programmes and events
- \$23k timing variance for operating Initiatives.

CITY OF VINCENT