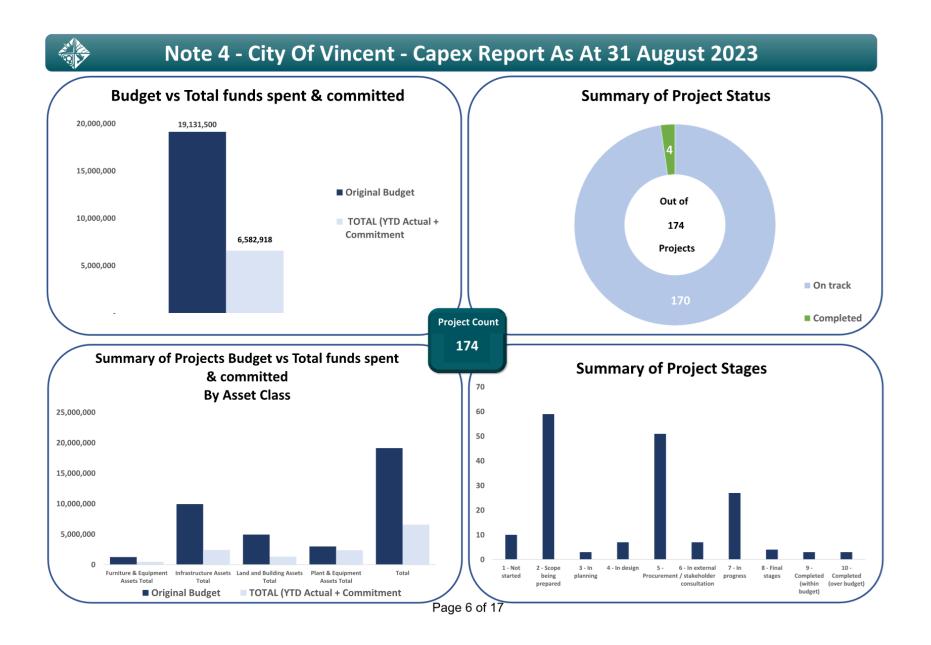

# **Content of Statement of Financial Activity**

An explanation of each report in the Statement of Financial Activity (**Attachment 1**), along with some commentary, is below:

- Statement of Financial Activity by Nature or Type Report (Note 1 Page 1)
   This statement of financial activity shows revenue and expenditure classified by Nature or Type.
- 2. <u>Net Current Funding Position (Note 2 Page 2)</u>
  'Net current assets' is the difference between the current assets and current liabilities, less committed and restricted assets.
- 3. <u>Summary of Income and Expenditure by Service Areas (Note 3 Page 3-5)</u>
  This statement shows a summary of operating revenue and expenditure by service unit including variance commentary.
- 4. <u>Capital Expenditure and Funding Summary (Note 4 Page 6-13)</u>
  The full capital works program is listed in detail in Note 4 in **Attachment 1**. The attachment includes a summary of the year-to-date expenditure of each asset category and the funding source associated to the delivery of capital works.
- 5. Cash Backed Reserves (Note 5 Page 14)

The cash backed reserves schedule provides a detailed summary of the movements in the reserve portfolio, including transfers to and from the reserve. The balance as at 31 August 2023 is \$19,084,398.

6. Receivables: Rating Information (Note 6 Page 15)