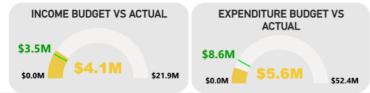

**Revenue by Nature or Type** (on page 1) is tracking higher than the YTD budgeted revenue by \$522,480 (1.1%). The following items materially contributed to this position:

- A favourable variance of \$660,859 in Fees and Charges mostly due to timing variances for:
  - o \$208,825 favourable car parking revenue,
  - \$205,274 favourable Beatty Park admission, enrolment and merchandise income.
  - \$92,895 favourable waste service rubbish charges,
  - \$90.248 favourable development application fees.
  - \$55,220 favourable swimming pool inspection fees.
- A favourable variance in other revenue of \$52,240 mostly due to timing variances for MRC land sales tax withholding (\$37k) and waste and recycling services from micro businesses (\$28k).
- A favourable variance in Interest earnings of \$11,655 mostly due to higher-than-expected interest rates.
- An unfavourable variance in Operating grants, subsidies, and contributions of \$193,390 due to timing a variance.

**Expenditure by Nature or Type** (on page 1) is favourable, attributed by an under-spend of \$3,538,093 (30.9%). The following items materially contributed to this position:

- \$2,101,192 favourable Depreciation expense due to timing variances.
- \$1,068,702 favourable Materials and Contracts mainly due to timing variances.
- \$145,376 favourable Employee related costs mostly due to timing variances.
- \$105,719 favourable Utility charges due to timing variances.
- \$54,275 favourable Interest expenses due to timing variances on loan payments.