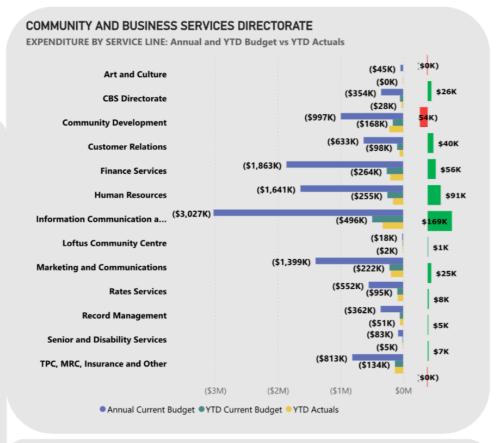

# **COMMUNITY & BUSINESS SERVICES DIRECTORATE**

### CBS Directorate

\$26k favourable expenditure due to timing difference in employee costs \$25k.

# **Community Development**

\$54k unfavourable expenditure due to:

- \$40k timing variance in donations and \$21k employee costs, partially offset by \$8k timing variance for various programs and events.

# **Customer Relations**

\$40k favourable expenditure mostly due to timing variances in employee costs.

### Finance Services

\$56k favourable expenditure due to timing differences in other expenses \$27k and employee costs \$26k.

# **Human Resources**

\$91k favourable expenditure mostly due to \$64k timing variance for employee costs.

# Information Communication and Technology

\$169k favourable expenditure due to:

- \$53k favourable timing variance in software license fees, furniture and equipment purchases \$42k, consultant fees \$38k and employee costs \$26k.

### Rates Services

\$42k unfavourable income due to timing variances in interest earnings \$19k and general rates income \$11k.

# TPC, MRC, Insurance and other

\$127k unfavourable income mostly due to timing variance of the financial assistance grants.