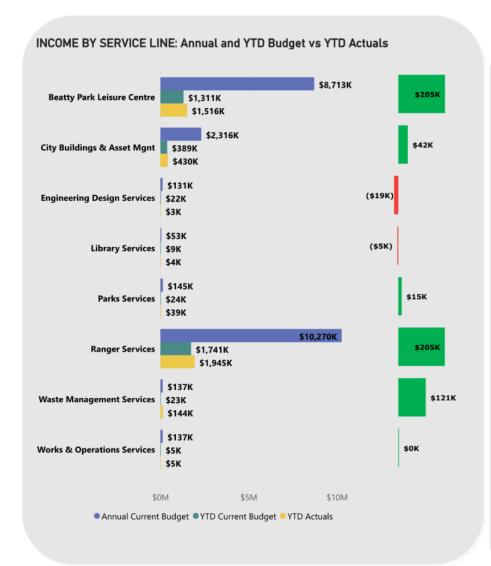

# **Beatty Park Leisure Centre**

\$205k favourable income mostly due to higher enrolment \$84k, admission \$57k and membership fees \$52k.

\$336k favourable expenditure mostly due to timing variance for depreciation \$241k, general maintenance \$82k and utilities \$29k. Partially offset by unfavourable employee costs of \$73k.

# City Buildings & Asset Management

\$42k favourable income mostly due to timing variances of rental properties income. \$798k favourable expenditure mostly due to timing variances of depreciation \$613k and general maintenance \$132k.

# **Engineering Design Services**

\$124k favourable expenditure mostly due to timing variances in utilities \$48k, depreciation \$26k, employee costs \$20k and contractors \$17k.

### **Parks Services**

\$234k favourable expenditure due to timing variance for depreciation \$226k and employee costs \$14k.

# Ranger Services

\$205k favourable income mainly due to higher car park revenue.

\$50k unfavourable expenditure mostly due to timing variance in Perth parking license fees of \$350k. This is partially offset by favourable depreciation \$98k and equipment maintenance \$87k.

# Waste Management Services

\$121k favourable income mostly due to fees and charges for Waste service charges. \$538k favourable expenditure mostly due to timing variances for waste disposal costs \$255k, contractors \$129k and employee costs \$14k.

# **Works and Operations Services**

941k favourable expenditure mostly due to timing variances for depreciation 891k and employee costs 24k.

Page 3 of 17

Item 7.1- Attachment 1