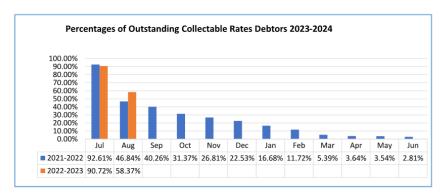

The outstanding rates debtors balance at 31 August 2023 was \$28,719,764, excluding deferred rates of \$142,199. The outstanding rates percentage at 31 August 2023 was 58.37% compared to 46.84% for the same period last year.