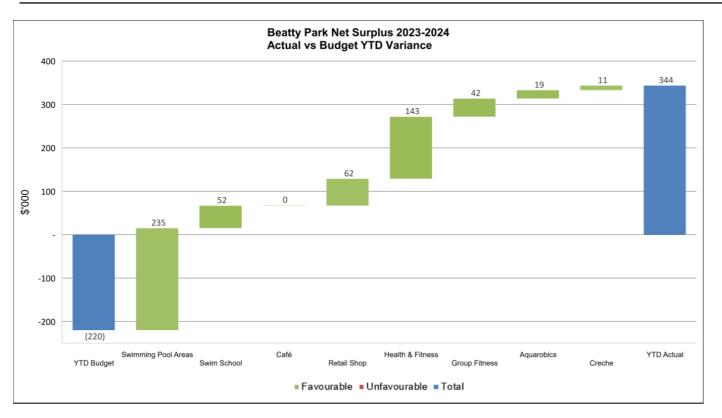

As at 31 August 2023, the Centre's operating surplus position was \$343,534 (excluding depreciation) compared to the prior YTD surplus amount of \$179,340. The surplus is predominantly driven by Health and Fitness memberships and Swim School.

# **Beatty Park Leisure Centre**

\$205k favourable income mostly due to higher enrolment \$84k, admission \$57k and membership fees \$52k.

\$336k favourable expenditure mostly due to timing variance for depreciation \$241k, general maintenance \$82k and utilities \$29k. Partially offset by unfavourable employee costs of \$73k.