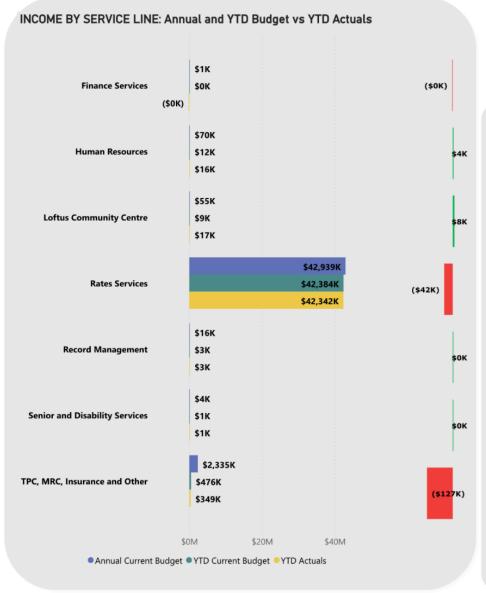

### Finance Services

\$56k favourable expenditure due to timing differences in other expenses \$27k and employee costs \$26k.

# **Human Resources**

\$91k favourable expenditure mostly due to \$64k timing variance for employee costs.

### Rates Services

\$42k unfavourable income due to timing variances in interest earnings \$19k and general rates income \$11k.

# TPC, MRC, Insurance and other

\$127k unfavourable income mostly due to timing variance of the financial assistance grants.