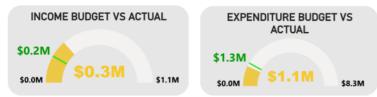

**Revenue by Nature or Type** (on page 1) is tracking higher than the YTD budgeted revenue by \$522,480 (1.1%). The following items materially contributed to this position:

- A favourable variance of \$660,859 in Fees and Charges mostly due to timing variances for:
  - o \$208,825 favourable car parking revenue,
  - \$205,274 favourable Beatty Park admission, enrolment and merchandise income.
  - \$92,895 favourable waste service rubbish charges,
  - \$90.248 favourable development application fees.
  - \$55,220 favourable swimming pool inspection fees.
- A favourable variance in other revenue of \$52,240 mostly due to timing variances for MRC land sales tax withholding (\$37k) and waste and recycling services from micro businesses (\$28k).
- A favourable variance in Interest earnings of \$11,655 mostly due to higher-than-expected interest rates.
- An unfavourable variance in Operating grants, subsidies, and contributions of \$193,390 due to timing a variance.

**Expenditure by Nature or Type** (on page 1) is favourable, attributed by an under-spend of \$3,538,093 (30.9%). The following items materially contributed to this position:

- \$2,101,192 favourable Depreciation expense due to timing variances.
- \$1,068,702 favourable Materials and Contracts mainly due to timing variances.
- \$145,376 favourable Employee related costs mostly due to timing variances.
- \$105,719 favourable Utility charges due to timing variances.
- \$54,275 favourable Interest expenses due to timing variances on loan payments.