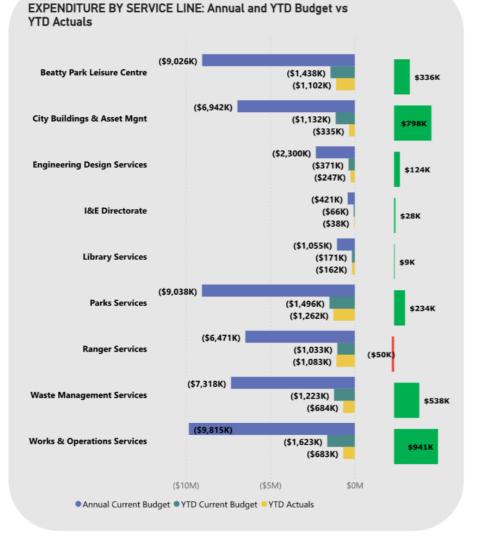

# **Beatty Park Leisure Centre**

\$205k favourable income mostly due to higher enrolment \$84k, admission \$57k and membership fees \$52k.

\$336k favourable expenditure mostly due to timing variance for depreciation \$241k, general maintenance \$82k and utilities \$29k. Partially offset by unfavourable employee costs of \$73k.

# City Buildings & Asset Management

\$42k favourable income mostly due to timing variances of rental properties income. \$798k favourable expenditure mostly due to timing variances of depreciation \$613k and general maintenance \$132k.

# **Engineering Design Services**

\$124k favourable expenditure mostly due to timing variances in utilities \$48k, depreciation \$26k, employee costs \$20k and contractors \$17k.

### **I&E Directorat**

\$28k favourable expenditure mainly due to timing variances in employee costs \$16k.

### **Parks Services**

\$234k favourable expenditure due to timing variance for depreciation \$226k and employee costs \$14k.

# Ranger Services

\$205k favourable income mainly due to higher car park revenue.

\$50k unfavourable expenditure mostly due to timing variance in Perth parking license fees of \$350k. This is partially offset by favourable depreciation \$98k and equipment maintenance \$87k.

# Waste Management Services

\$121k favourable income mostly due to fees and charges for Waste service charges. \$538k favourable expenditure mostly due to timing variances for waste disposal costs \$255k, contractors \$129k and employee costs \$14k.

# **Works and Operations Services**

941k favourable expenditure mostly due to timing variances for depreciation 891k and employee costs 24k.

Page 3 of 17

Item 7.1- Attachment 1