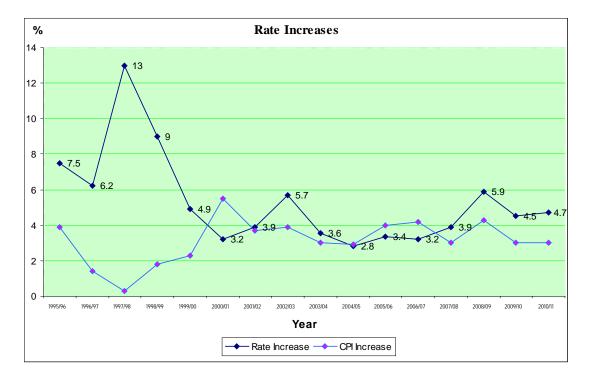

## 4. Rates

The Annual Budget as prepared estimates a 4.71% increase in the rate in the dollar to fund the works as presented.

The Annual Budget currently estimates a single general rate of 7.43 cents in the dollar for the 2010/11 period and a minimum rate of \$599 will apply for the 2010/11 financial year.

## **RATES COMPARISON 2009/2010**

| Municipality              | Residential<br>Rate<br>(Cents) | General<br>Minimum | Residential<br>Rubbish | Other<br>Charges | Total Account<br>on GRV<br>\$15,000 | Variation |
|---------------------------|--------------------------------|--------------------|------------------------|------------------|-------------------------------------|-----------|
| Perth                     | 4.3220                         | 500                | 153                    |                  | 801                                 | -24.7%    |
| Mosman Park<br>Peppermint | 6.0090                         | 616                |                        |                  | 901                                 | -15.3%    |
| Grove                     | 6.2649                         | 802                |                        |                  | 940                                 | -11.7%    |
| Claremont                 | 6.4707                         | 925                |                        |                  | 971                                 | -8.8%     |
| Canning                   | 4.8000                         | 439                | 315                    |                  | 1035                                | -2.8%     |
| Nedlands                  | 5.0541                         | 928                | 280                    |                  | 1038                                | -2.5%     |
| Vincent                   | 7.0962                         | 572                |                        |                  | 1064                                | 0.0%      |
| Joondalup                 | 5.6234                         | 611                | 265                    |                  | 1109                                | 4.1%      |
| Cambridge                 | 7.0720                         | 728                |                        | 70               | 1131                                | 6.2%      |
| Stirling                  | 5.8360                         | 633                | 237                    | 24               | 1136                                | 6.8%      |
| Victoria Park             | 7.6280                         | 715                | 0                      |                  | 1144                                | 7.5%      |
| South Perth               | 6.3500                         | 650                | 200                    |                  | 1153                                | 8.3%      |
| Subiaco                   | 6.1008                         | 570                | 270                    |                  | 1185                                | 11.3%     |
| Fremantle                 | 7.9400                         | 866                |                        |                  | 1191                                | 11.9%     |
| Rockingham                | 6.3585                         | 588                | 247                    |                  | 1201                                | 12.8%     |
| East Fremantle            | 7.9485                         | 682                | 0                      |                  | 1192                                | 12.0%     |
| Wanneroo                  | 8.1060                         | 940                |                        |                  | 1216                                | 14.2%     |
| Bayswater                 | 6.5500                         | 582                | 234                    |                  | 1217                                | 14.3%     |
| Kalamunda                 | 6.4990                         | 550                | 277                    |                  | 1252                                | 17.6%     |
| Melville                  | 5.8700                         | 575                | 345                    | 45               | 1270                                | 19.3%     |
| Belmont                   | 7.0919                         | 630                | 215                    |                  | 1279                                | 20.1%     |
| Gosnells                  | 7.4000                         | 697                | 200                    |                  | 1310                                | 23.1%     |
| Swan                      | 7.5600                         | 630                | 247                    | 100              | 1381                                | 29.7%     |
| Bassendean                | 8.9740                         | 766                | 0                      | 45               | 1391                                | 30.7%     |
| Cockburn                  | 5.8692                         | 550                | 325                    | 50               | 1442                                | 35.5%     |
| Mundaring                 | 8.9200                         | 700                | 125                    | 58               | 1521                                | 42.9%     |
| Armadale                  | 9.9720                         | 783                | 204                    |                  | 1700                                | 59.7%     |
| Kwinana                   | 9.4635                         | 705                | 305                    |                  | 1725                                | 62.0%     |