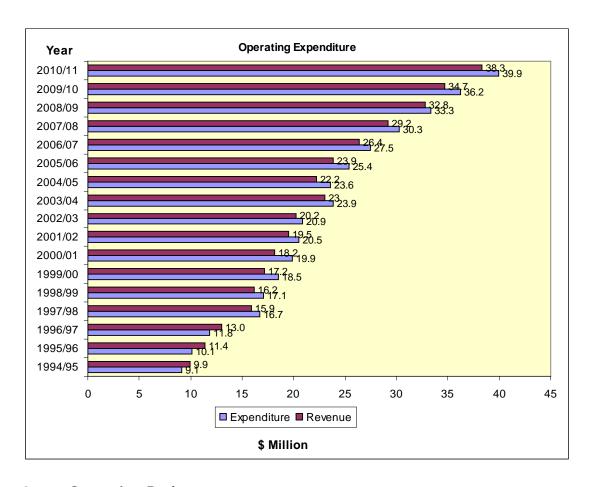

## 2. Key Financial Summary

The key financial features for the 2010/2011 Annual Budget include:

- Increase in the rate of the dollar of 4.71%
- Rate Revenue required \$20,807,199
- Operating Revenue from other sources \$17,560,360
- Operating Expenditure \$40,265,150
- Depreciation Charges \$7,712,095
- New Capital Works Programme \$21,673,484 and
- New Operating Costs \$416,500.

## 6. Operating Budget

The increase in the Operating Expenditure is attributed to:

- Increased tipping costs at Tamala Park
- Increase in utility costs announced by the State Government
- · New operating expenditure items and
- Provision of a salary increase for the permanent staff members.
- Software Maintenance

The Revenue Budget has been impacted by:

- Increased investment income due to improved interest rates
- Increased development applications and building licence fees
- Increases in parking fees from ticket machines as a result of increased fees and charges and the number of new ticket machines installed following the implementation of the Parking Strategy and
- Increases in other fees and charges.