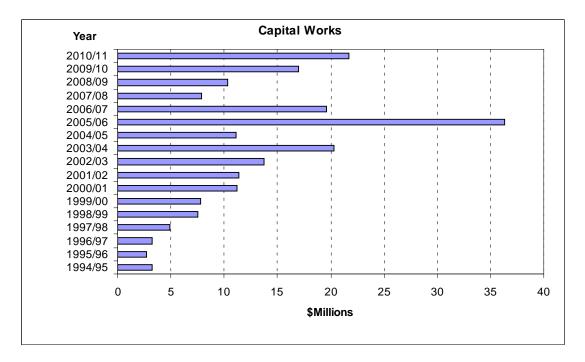

## 3. Capital Works

The significant items in the Capital Works Programme include:

| Road Works – Improvements                                                                                                                                                                                                                                                                                                                                                                                                  |                                                                                              |
|----------------------------------------------------------------------------------------------------------------------------------------------------------------------------------------------------------------------------------------------------------------------------------------------------------------------------------------------------------------------------------------------------------------------------|----------------------------------------------------------------------------------------------|
| Beaufort Street and Brisbane Street Intersection Improvements<br>Moir Street<br>Little Parry Street – William Street to Beaufort Street                                                                                                                                                                                                                                                                                    | \$260,000<br>\$190,000<br>\$60,000                                                           |
| Road Works – Rehabilitation                                                                                                                                                                                                                                                                                                                                                                                                |                                                                                              |
| Stirling Street – Brisbane Street to Parry Street Vincent Street – Throssell Street to William Street Brisbane Street – Beaufort Street to William Street Scarborough Beach Road – Birrell Street to Federation Street                                                                                                                                                                                                     | \$280,000<br>\$250,000<br>\$150,000<br>\$150,000                                             |
| Roads to Recovery Programme                                                                                                                                                                                                                                                                                                                                                                                                |                                                                                              |
| Federal Government Program  Broome Street – Beaufort Street to Smith Street  Doris Street – Alma Street to Bedford Street  Farr Avenuie – Emmerson Street to end  Joel Terrace – Gardiner Street to Summer Street  Kingston Street – Cleaver Street to Loftus Street  Melrose Street – Oxford Street to Stanley Street  Union Street – Paddington Street to Redfern Street  Westralia Street – East Parade to Joel Terrace | \$27,000<br>\$20,000<br>\$14,500<br>\$40,000<br>\$20,000<br>\$15,500<br>\$20,000<br>\$16,000 |
| Black Spot Submissions                                                                                                                                                                                                                                                                                                                                                                                                     |                                                                                              |
| Scarborough Beach Road (London/Loftus intersection improvements)                                                                                                                                                                                                                                                                                                                                                           | \$260,000                                                                                    |
| Lord Street/Edward Street                                                                                                                                                                                                                                                                                                                                                                                                  | \$100,000                                                                                    |