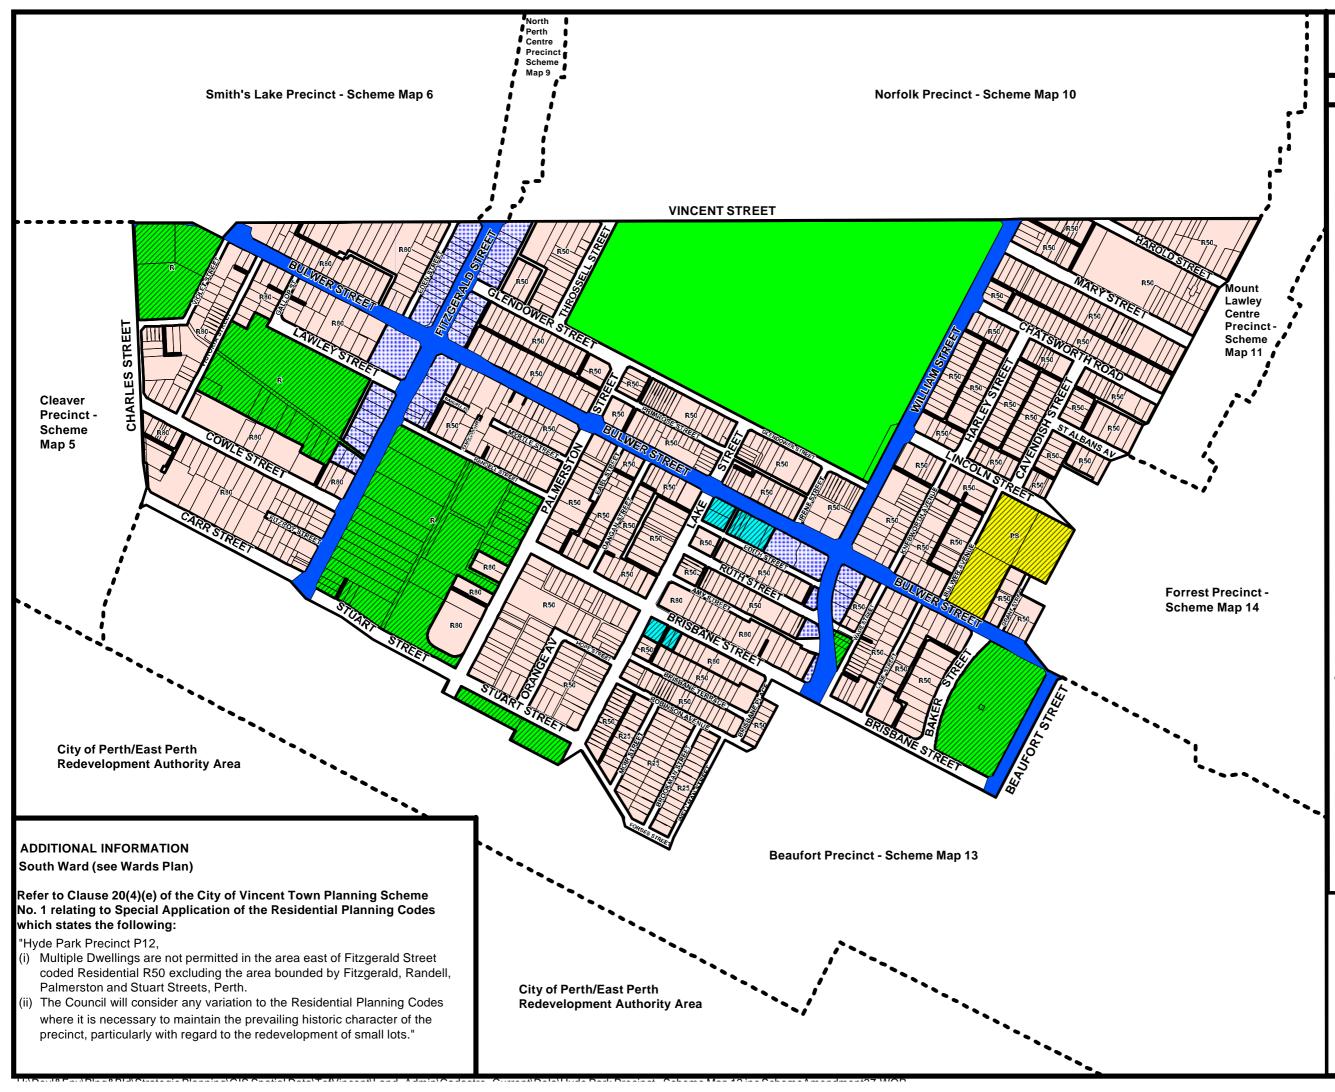

## TOWN OF VINCENT TOWN PLANNING SCHEME NO. 1

HYDE PARK PRECINCT - SCHEME MAP 1

## LEGEND

METROPOLITAN REGION SCHEME RESERVES Note: The Western Australian Planning Com mission care of the Dep PARKS AND RECREATION **Restricted Pubic Access** PRIMARY REGIONAL ROADS RESERVATION OTHER REGIONAL ROADS RESERVATION RAILWAYS PUBLIC PURPOSE Hospital High School Technical Schoo Car Park HS TS CP U CG SU WSD University Commonw Special Use Water Authority of Western Australia TOWN OF VINCENT SCHEME RESERVES PARKS AND RECREATION Restricted /// PUBLIC PURPOSE PS CP CU Primary School Car Park Civic Uses Institute for the Deaf Water Supply Sewerage and Drainage Technical School W TS TOWN OF VINCENT SCHEME ZONES RESIDENTIAL []]] RESIDENTIAL-COMMERCIAL COMMERCIAL []]] LOCAL CENTRE 16/ DISTRICT CENTRE SPECIAL USE CP HC Car Park Hall and Non Resid Hotel Service Station Function Centre FC ADDITIONAL INFORMATION RESIDENTIAL PLANNING CODES CODE AREA BOUNDARY SCHEME AREA BOUNDARY R20 DENSITY CODE Not to Scale FINAL ADOPTION tion of the Council of the Town il held on the 31st day of Augus ial Meeting of the n seal of the Mun ALBERT JOHN (JACK) MARKS, J.P. MAYOR JOHN GIORGI, J.P. CHIEF EXECUTIVE OFFICER This Scheme M ap is a reproduction of the Scheme Map promulgated on 4 December 1998 as part of the Town of Vincent Town Planning Scheme No. 1 with subsequent scheme amendments and details annotations. TOWN OF VINCENT