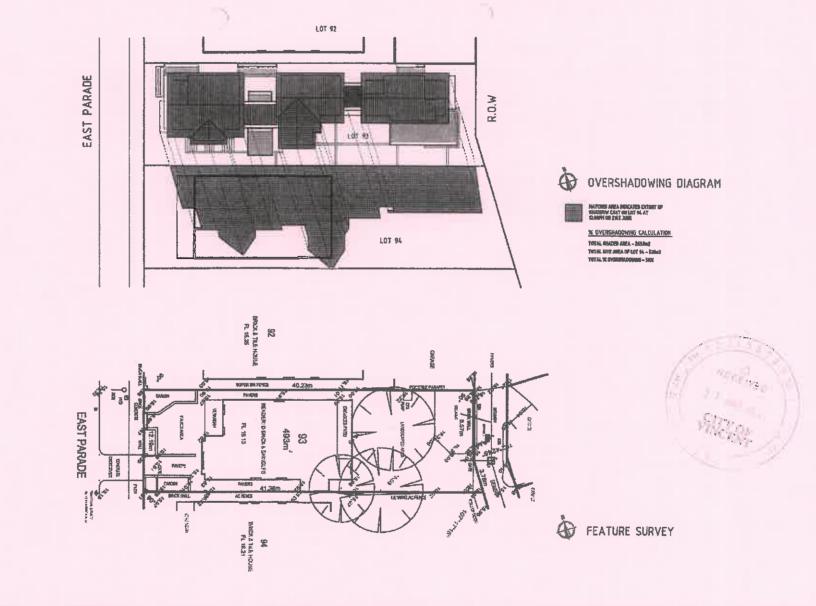

## ORDINARY MEETING OF COUNCIL 9 SEPTEMBER 2014

9.1.2 No. 146 (Lot: 93 D/P: 2001) East Parade, East Perth – Proposed Demolition of Existing Single House and Construction of Three Storey Multiple Dwelling Comprising Five (5) One Bedroom One (1) Two Bedroom Multiple Dwellings and Associated Car Parking

## OFFICER RECOMMENDATION:

That Council, in accordance with the provisions of the City of Vincent Town Planning Scheme No. 1 and the Metropolitan Region Scheme, APPROVES the application submitted by Franco Carozzi Architects on behalf of the owners, G M Edwards & M F Newman for the Proposed Demolition of an existing single house and construction of a Three Storey Building Comprising Five (5) One Bedroom Multiple Dwellings, One (1) Two Bedroom Multiple Dwelling and Associated Car Parking at No. 146 (Lot: 93 D/P: 2001) East Parade, East Perth and as shown on plans date-stamped 28 May 2014, included as Attachment 001, subject to the following conditions: