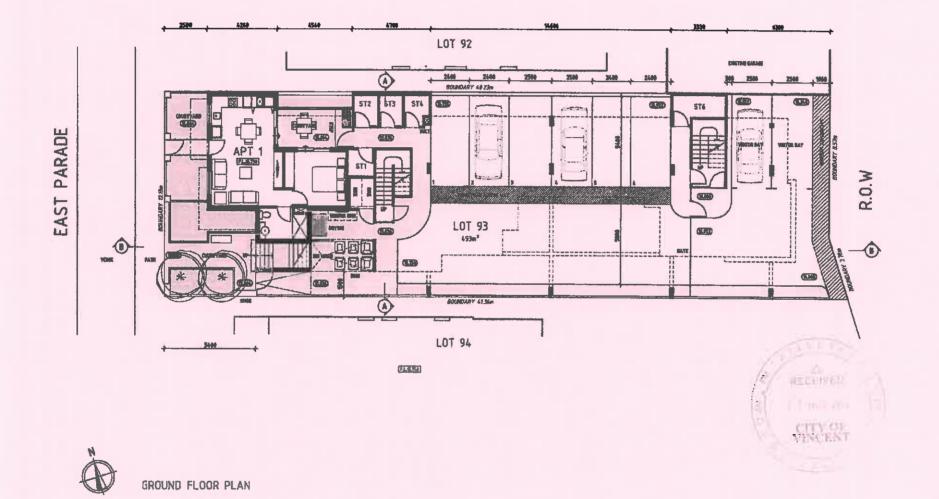

## ORDINARY MEETING OF COUNCIL 9 SEPTEMBER 2014

9.1.2 No. 146 (Lot: 93 D/P: 2001) East Parade, East Perth – Proposed Demolition of Existing Single House and Construction of Three Storey Multiple Dwelling Comprising Five (5) One Bedroom One (1) Two Bedroom Multiple Dwellings and Associated Car Parking

## OFFICER RECOMMENDATION:

That Council, in accordance with the provisions of the City of Vincent Town Planning Scheme No. 1 and the Metropolitan Region Scheme, APPROVES the application submitted by Franco Carozzi Architects on behalf of the owners, G M Edwards & M F Newman for the Proposed Demolition of an existing single house and construction of a Three Storey Building Comprising Five (5) One Bedroom Multiple Dwellings, One (1) Two Bedroom Multiple Dwelling and Associated Car Parking at No. 146 (Lot: 93 D/P: 2001) East Parade, East Perth and as shown on plans date-stamped 28 May 2014, included as Attachment 001, subject to the following conditions:

# 2. Car Parking and Accessways

- 2.1 A minimum of six (6) residential car bays and one (1) visitor bay, are to be provided on site for the development;
- 2.2 The car park shall be used only by residents and visitors directly associated with the development; and
- 2.3 The car park area for visitors shall be shown as common property on any strata plan;
- 3. All external fixtures, such as television antennas (of a non-standard type), radio and other antennas, satellite dishes, external hot water heaters, air conditioners, and the like, shall not be visible from the street(s), are designed integrally with the building, and be located so as not to be visually obtrusive from Newcastle Street;
- 4. All the privacy screening shown on the floor and elevations plans shall comply with the requirements of the Residential Design Codes WA 2013;
- 5. No verge trees shall be removed. The verge trees shall be retained and protected from any damage including unauthorised pruning;

## 7.2 Car Parking

The car parking area(s) on the subject land shall be sealed, drained, paved and line marked in accordance with the approved plans and maintained thereafter by the owner(s)/occupier(s) to the satisfaction of the City;

# 7.3 <u>Residential Bicycle Bays</u>

A minimum of two (2) residential bicycle bays to be provided on-site. Bicycle bays must be provided at a location convenient to the entrance, publically accessible and within the development. The bicycle facilities shall be designed in accordance with AS2890.3;