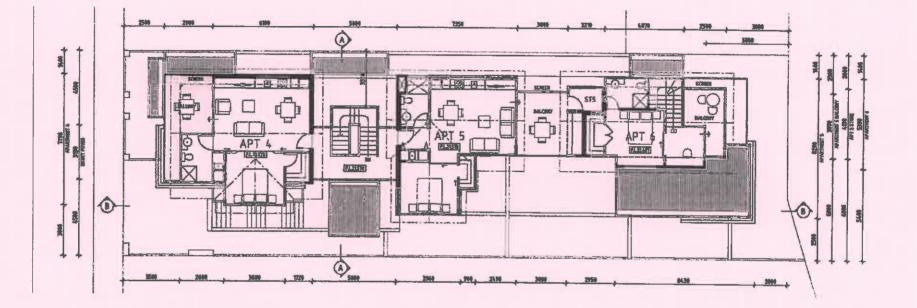

|
| Ľ                                                                                                               |                                     |                         | LOT 93 EAST PARADE                     |
|                                                                                                                 |                                     |                         | EAST PERTIN                            |
|                                                                                                                 | STATION CONTRACTOR AND A CONTRACTOR |                         | Port 4. Mini America IV. All'Anticiate |
| the second se |                                     |                         |                                        |

VI COL





I
0-1-005.
Tester Product Addressen
Image: Product Addressen
Imag



| t | 2 1-5-HTL ISSUE FOR DEVELOPMENT APPROVAL       |                  | ·                |