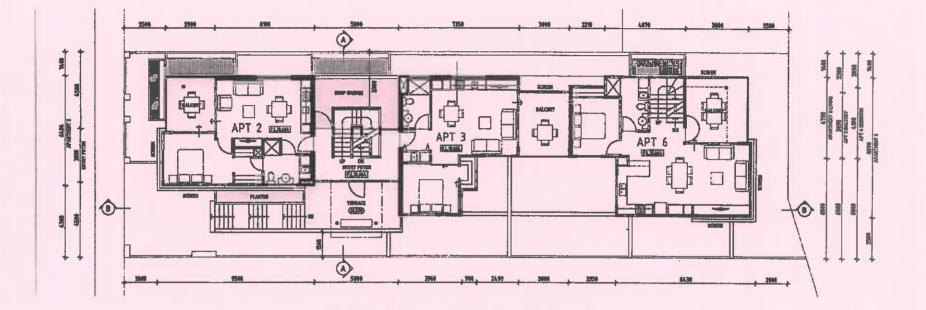

FIRST FLOOR PLAN

| E                                                                                                               | A-T-DIN MARKET PRICAL ADDRESS       | Izana Securit Artificet |                                        |
|-----------------------------------------------------------------------------------------------------------------|-------------------------------------|-------------------------|----------------------------------------|
| 1                                                                                                               |                                     |                         | Tell & See and Appendix and the        |
| Ľ                                                                                                               |                                     |                         | LOT 93 EAST PARADE                     |
|                                                                                                                 |                                     |                         | EAST PERTIN                            |
|                                                                                                                 | STATION CONTRACTOR AND A CONTRACTOR |                         | Port 4. Mini America IV. All'Anticiate |
| the second se |                                     |                         |                                        |