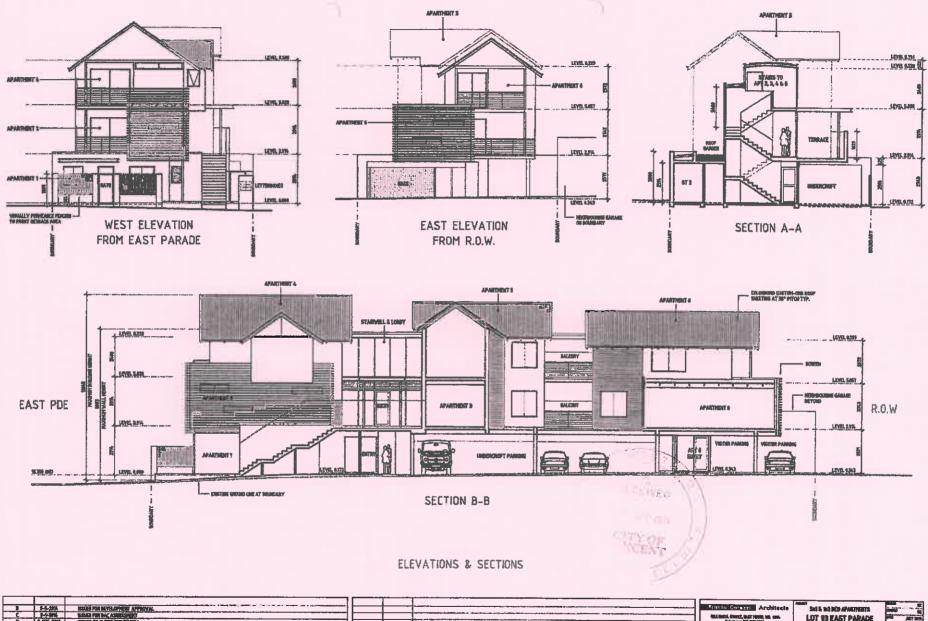

## ORDINARY MEETING OF COUNCIL 9 SEPTEMBER 2014

9.1.2 No. 146 (Lot: 93 D/P: 2001) East Parade, East Perth – Proposed Demolition of Existing Single House and Construction of Three Storey Multiple Dwelling Comprising Five (5) One Bedroom One (1) Two Bedroom Multiple Dwellings and Associated Car Parking

## OFFICER RECOMMENDATION:

That Council, in accordance with the provisions of the City of Vincent Town Planning Scheme No. 1 and the Metropolitan Region Scheme, APPROVES the application submitted by Franco Carozzi Architects on behalf of the owners, G M Edwards & M F Newman for the Proposed Demolition of an existing single house and construction of a Three Storey Building Comprising Five (5) One Bedroom Multiple Dwellings, One (1) Two Bedroom Multiple Dwelling and Associated Car Parking at No. 146 (Lot: 93 D/P: 2001) East Parade, East Perth and as shown on plans date-stamped 28 May 2014, included as Attachment 001, subject to the following conditions:

## 1. Boundary Wall

The owners of the subject land shall finish and maintain the surface of the boundary (parapet) walls facing No. 150 East Parade, East Perth in a good and clean condition. The finish of the walls is to be fully rendered or face brickwork to the City's satisfaction;

# 2. Car Parking and Accessways

- 2.1 A minimum of six (6) residential car bays and one (1) visitor bay, are to be provided on site for the development;
- 2.2 The car park shall be used only by residents and visitors directly associated with the development; and
- 2.3 The car park area for visitors shall be shown as common property on any strata plan;
- 3. All external fixtures, such as television antennas (of a non-standard type), radio and other antennas, satellite dishes, external hot water heaters, air conditioners, and the like, shall not be visible from the street(s), are designed integrally with the building, and be located so as not to be visually obtrusive from Newcastle Street;
- 4. All the privacy screening shown on the floor and elevations plans shall comply with the requirements of the Residential Design Codes WA 2013;
- 5. No verge trees shall be removed. The verge trees shall be retained and protected from any damage including unauthorised pruning;