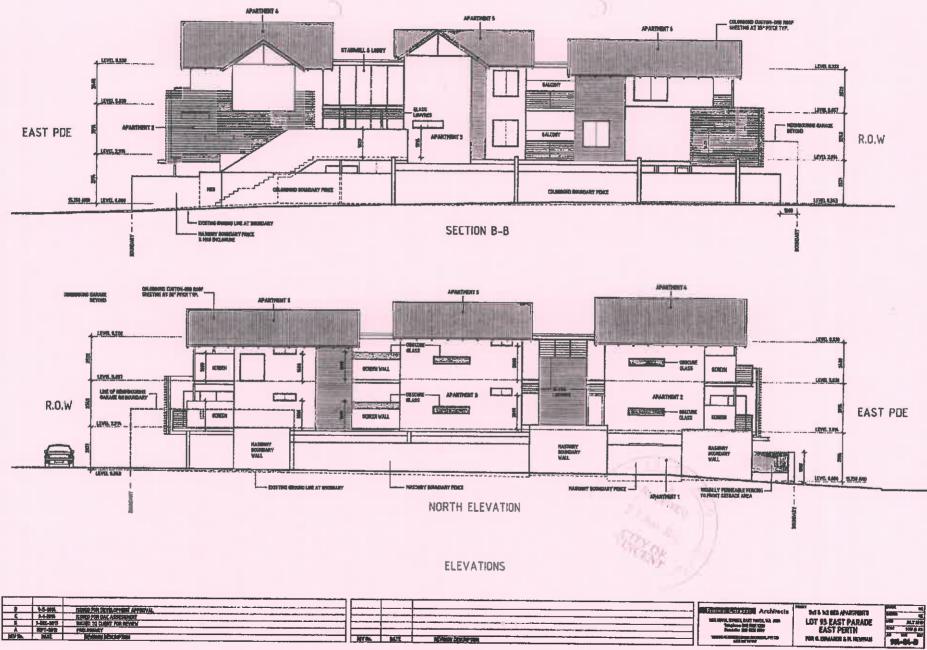

## 1. Boundary Wall

The owners of the subject land shall finish and maintain the surface of the boundary (parapet) walls facing No. 150 East Parade, East Perth in a good and clean condition. The finish of the walls is to be fully rendered or face brickwork to the City's satisfaction;