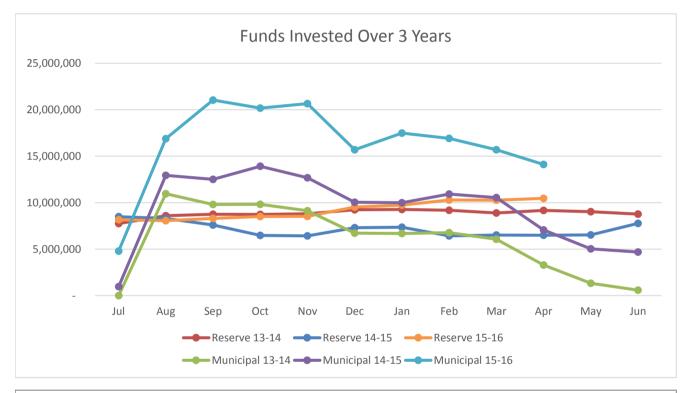

#### CITY OF VINCENT INVESTMENT EARNINGS PERFORMANCE AS AT 30 APRIL 2016

|                        | YTD<br>30-Apr-16 | YTD<br>30-Apr-15 | Annual<br>2015/2016 | Annual<br>2014/2015 |
|------------------------|------------------|------------------|---------------------|---------------------|
| Municipal Account      |                  |                  |                     |                     |
| Budget Provision       | 313,642          | 265,812          | 320,000             | 292,600             |
| Total Accrued Earnings | 437,583          | 399,457          | 437,583             | 399,457             |
| % Income to Budget     | 139.52%          | 150.28%          | 136.74%             | 136.52%             |
|                        |                  |                  |                     |                     |
| Reserve Account        |                  |                  |                     |                     |
| Budget Provision       | 206,362          | 250,909          | 258,624             | 292,300             |
| Total Accrued Earnings | 252,705          | 263,232          | 252,705             | 263,232             |
| % Income to Budget     | 122.46%          | 104.91%          | 97.71%              | 90.06%              |