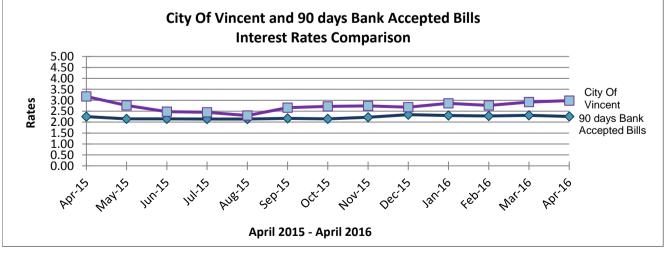

#### CITY OF VINCENT INVESTMENT EARNINGS PERFORMANCE AS AT 30 APRIL 2016

|                        | YTD<br>30-Apr-16 | YTD<br>30-Apr-15 | Annual<br>2015/2016 | Annual<br>2014/2015 |
|------------------------|------------------|------------------|---------------------|---------------------|
| Municipal Account      |                  |                  |                     |                     |
| Budget Provision       | 313,642          | 265,812          | 320,000             | 292,600             |
| Total Accrued Earnings | 437,583          | 399,457          | 437,583             | 399,457             |
| % Income to Budget     | 139.52%          | 150.28%          | 136.74%             | 136.52%             |
|                        |                  |                  |                     |                     |
| Reserve Account        |                  |                  |                     |                     |
| Budget Provision       | 206,362          | 250,909          | 258,624             | 292,300             |
| Total Accrued Earnings | 252,705          | 263,232          | 252,705             | 263,232             |
| % Income to Budget     | 122.46%          | 104.91%          | 97.71%              | 90.06%              |