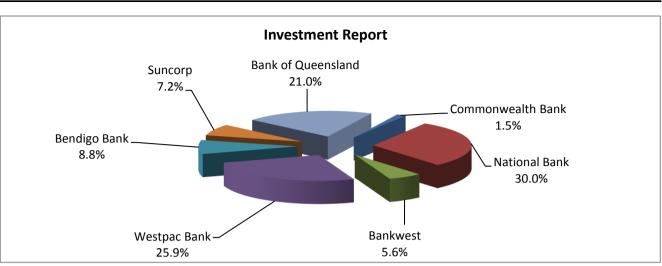

#### CITY OF VINCENT PERCENTAGES OF AVERAGE ANNUAL FUNDS INVESTED AS AT 30 APRIL 2016

| City of Vincent<br>Total Investments | Long Term Rating<br>(Standard & Poors) | Short Term Rating<br>(Standard & Poors) | Maximum Percentage of<br>Total Investments |        |
|--------------------------------------|----------------------------------------|-----------------------------------------|--------------------------------------------|--------|
| Group A                              | AAA to AA-                             | A1+                                     | 30%                                        |        |
| Commonwealth Bank                    | AA-                                    |                                         |                                            | 1.5%   |
| National Australia Bank              | AA-                                    |                                         |                                            | 30.0%  |
| Bankwest                             | AA-                                    |                                         |                                            | 5.6%   |
| Westpac Bank                         | AA-                                    |                                         |                                            | 25.9%  |
| Group B                              | A+ to A-                               | A1                                      | 20%                                        |        |
| Bendigo and Adelaide Bank            | A-                                     |                                         |                                            | 8.8%   |
| Suncorp Bank                         | A+                                     |                                         |                                            | 7.2%   |
| Bank of Queensland                   | A+                                     |                                         |                                            | 21.0%  |
| Group C                              | BBB+ to BBB-                           | A2                                      | 10%                                        |        |
| North Perth Community Bank           | BBB+                                   |                                         |                                            | 0.0%   |
|                                      |                                        |                                         |                                            | 100.0% |