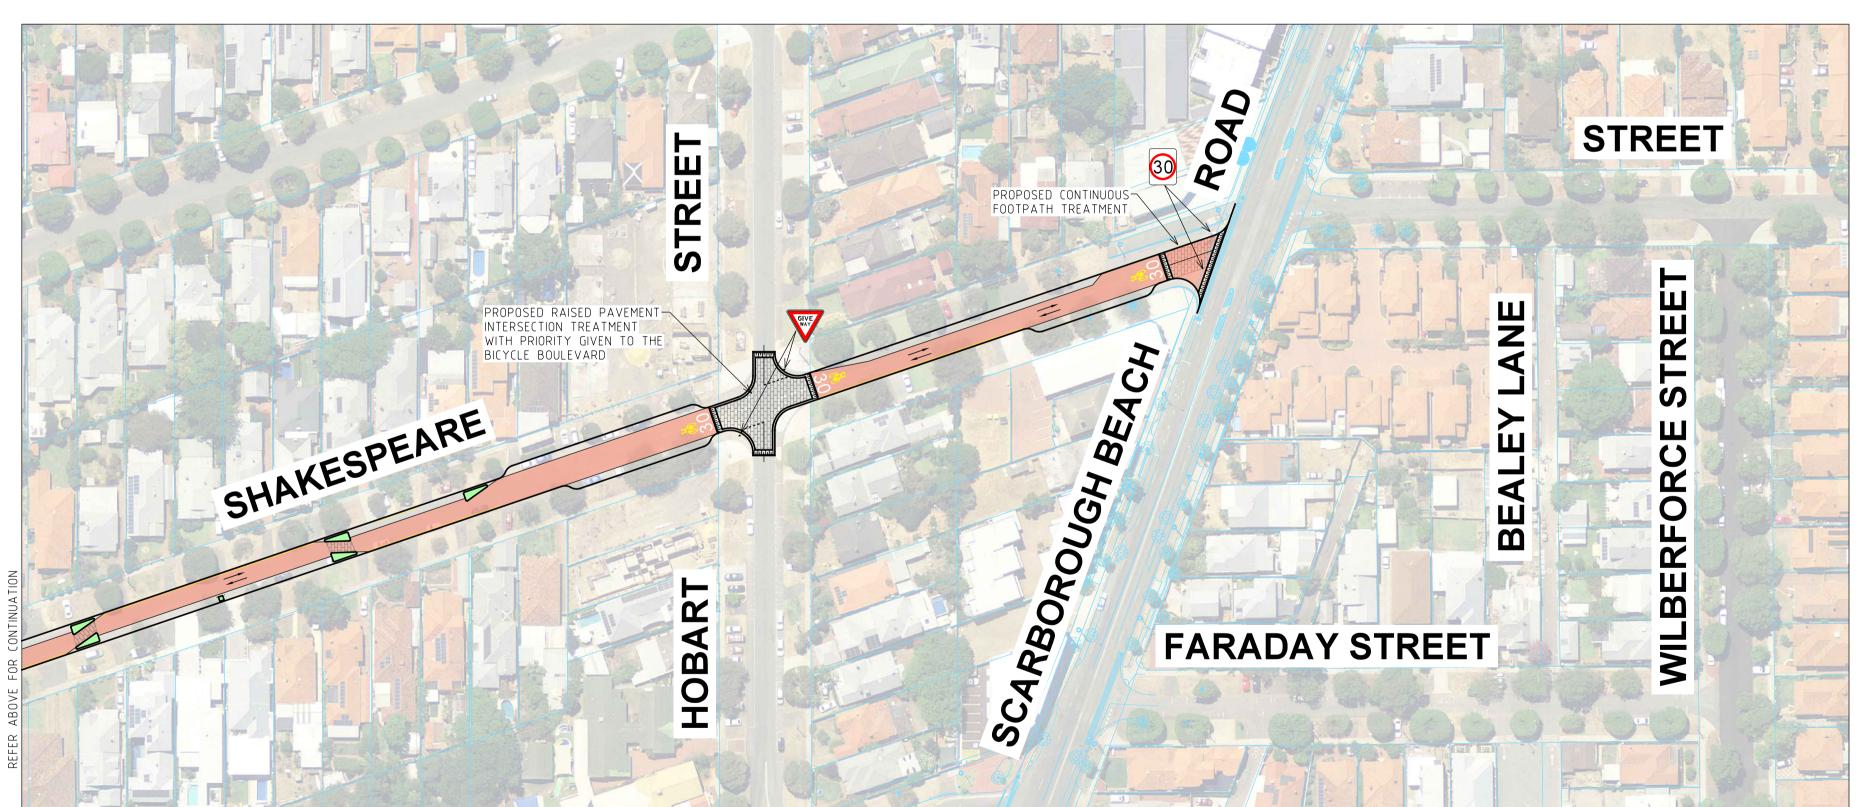

| INCAL DOAD |   | SHAKESPEARE  | CIDEEL |   | CDEED  | 70NE | 30KM /H   |  |
|------------|---|--------------|--------|---|--------|------|-----------|--|
| LUCAL NUAD | _ | JHANLSI LANL | SINLLI | _ | 31 LLD | ZUNL | 11 /11/10 |  |