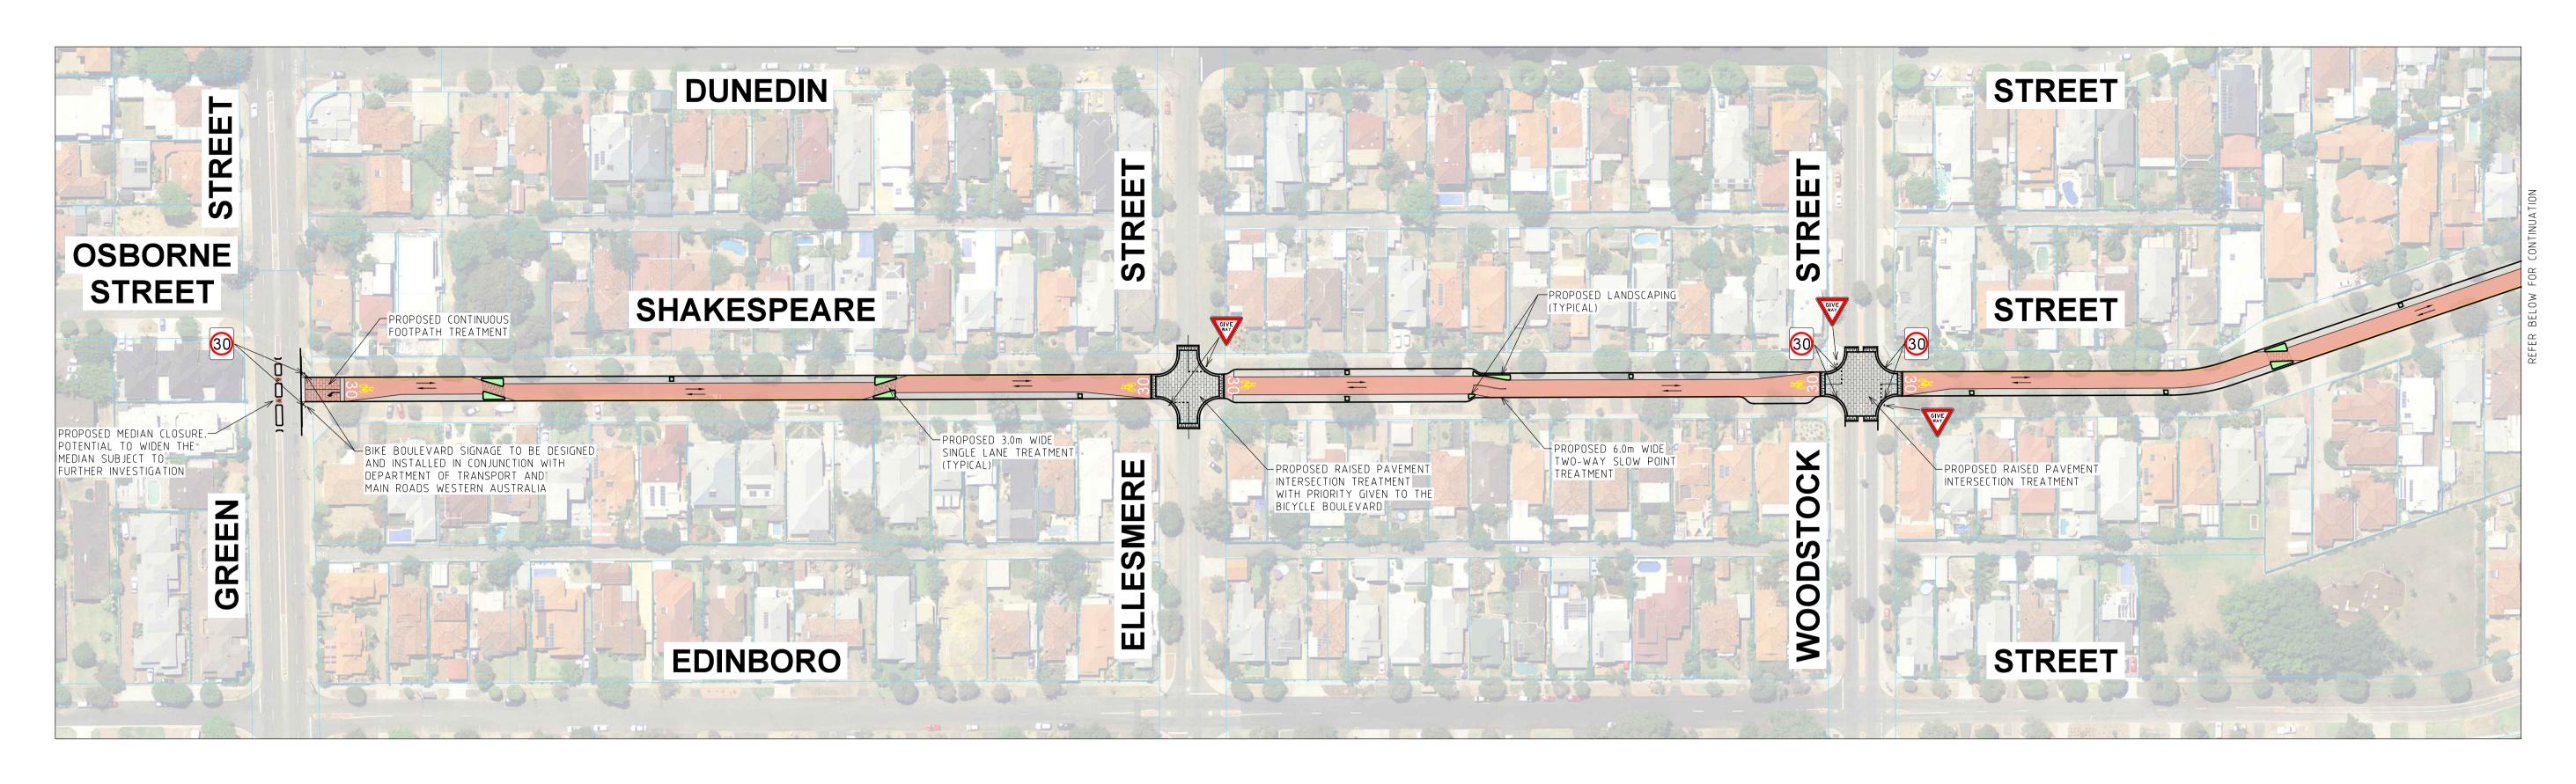

| INCAL DOAD |   | SHAKESPEARE  | CIDEEL |   | CDEED  | 70NE | 30KM /H   |  |
|------------|---|--------------|--------|---|--------|------|-----------|--|
| LUCAL NUAD | _ | JHANLSI LANL | SINLLI | _ | 31 LLD | ZUNL | 11 /11/10 |  |