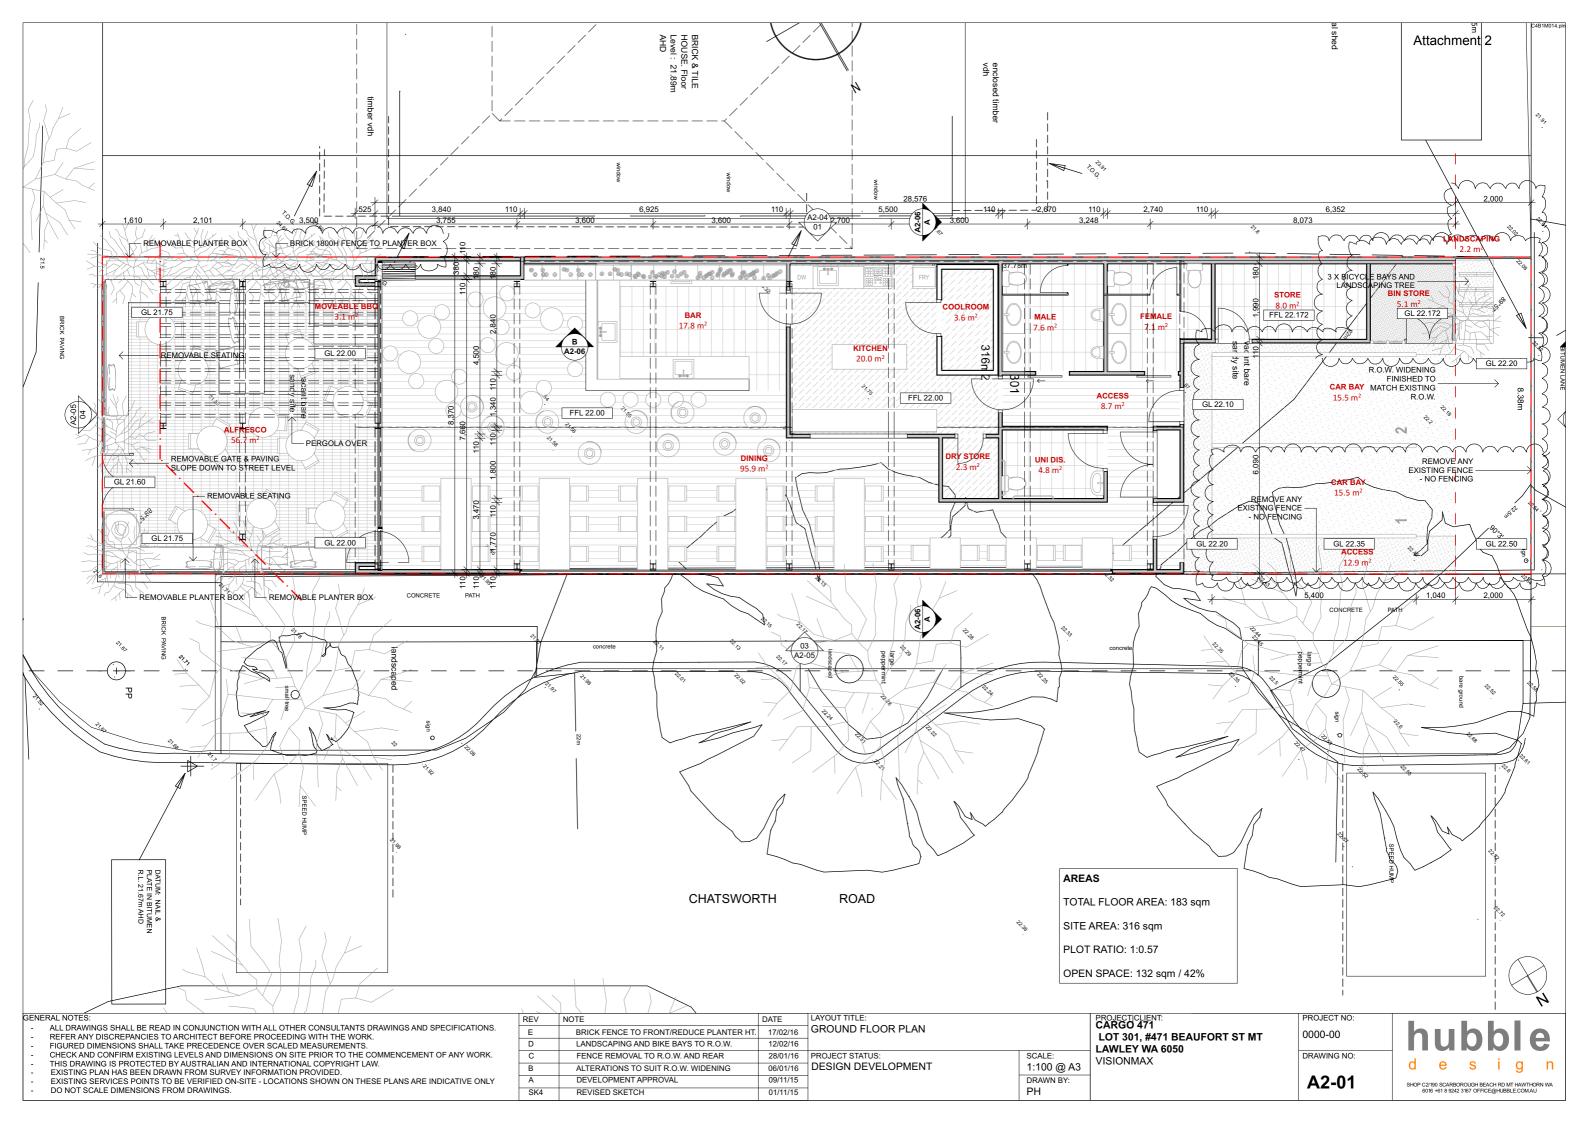

|    |                                                                                                                                                                            | REV | NOTE                                | DATE     | LAYOUT TITLE:      |            | PROJECTICLIENT:<br>CARGO 471 |
|----|----------------------------------------------------------------------------------------------------------------------------------------------------------------------------|-----|-------------------------------------|----------|--------------------|------------|------------------------------|
| -  | ALL DRAWINGS SHALL BE READ IN CONJUNCTION WITH ALL OTHER CONSULTANTS DRAWINGS AND SPECIFICATIONS.<br>REFER ANY DISCREPANCIES TO ARCHITECT BEFORE PROCEEDING WITH THE WORK. | F   | BRICK FENCE TO FRONT SETBACK        | 17/02/16 | SITE PLAN          |            | LOT 301. #471 BEAU           |
| 1  | REFERANT DISCREPANCIES TO ARCHITECT BEFORE PROCEEDING WITH THE WORK.<br>FIGURED DIMENSIONS SHALL TAKE PRECEDENCE OVER SCALED MEASUREMENTS.                                 | E   | LANDSCAPING AND SETBACK TO REAR     | 12/02/16 | -                  |            | LOT 301, #471 BEAU           |
| -  | CHECK AND CONFIRM EXISTING LEVELS AND DIMENSIONS ON SITE PRIOR TO THE COMMENCEMENT OF ANY WORK.                                                                            | D   | FENCE REMOVAL TO R.O.W AND REAR     | 28/01/16 | PROJECT STATUS:    | SCALE:     | VISIONMAX                    |
| 1. | THIS DRAWING IS PROTECTED BY AUSTRALIAN AND INTERNATIONAL COPYRIGHT LAW.<br>EXISTING PLAN HAS BEEN DRAWN FROM SURVEY INFORMATION PROVIDED.                                 | С   | ADDITIONAL NOTES / PERGOLA CHANGE   | 13/01/16 | DESIGN DEVELOPMENT | 1:200 @ A3 |                              |
| -  | EXISTING SERVICES POINTS TO BE VERIFIED ON-SITE - LOCATIONS SHOWN ON THESE PLANS ARE INDICATIVE ONLY                                                                       | В   | ALTERATIONS TO SUIT R.O.W. WIDENING | 06/01/16 |                    | DRAWN BY:  |                              |
| -  | DO NOT SCALE DIMENSIONS FROM DRAWINGS.                                                                                                                                     | A   | DEVELOPMENT APPROVAL                | 09/11/15 |                    | PH         |                              |