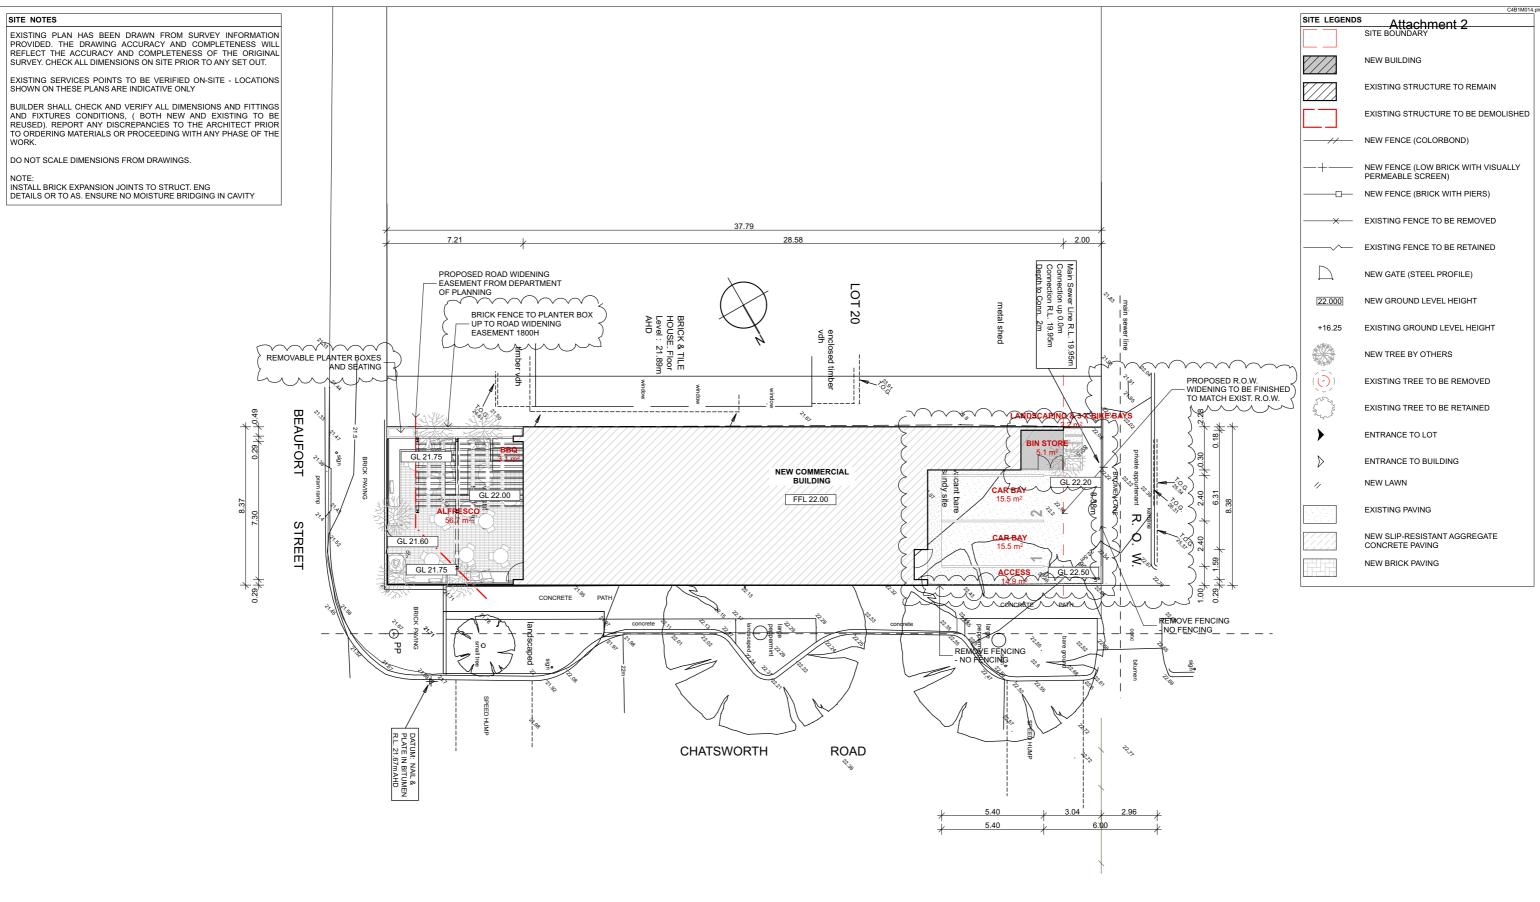

|    |                                                                                                                                                                            | REV | NOTE                                | DATE     | LAYOUT TITLE:      |            | PROJECTICLIENT:<br>CARGO 471 |
|----|----------------------------------------------------------------------------------------------------------------------------------------------------------------------------|-----|-------------------------------------|----------|--------------------|------------|------------------------------|
| -  | ALL DRAWINGS SHALL BE READ IN CONJUNCTION WITH ALL OTHER CONSULTANTS DRAWINGS AND SPECIFICATIONS.<br>REFER ANY DISCREPANCIES TO ARCHITECT BEFORE PROCEEDING WITH THE WORK. | F   | BRICK FENCE TO FRONT SETBACK        | 17/02/16 | SITE PLAN          |            | LOT 301. #471 BEAU           |
| 1  | REFERANT DISCREPANCIES TO ARCHITECT BEFORE PROCEEDING WITH THE WORK.<br>FIGURED DIMENSIONS SHALL TAKE PRECEDENCE OVER SCALED MEASUREMENTS.                                 | E   | LANDSCAPING AND SETBACK TO REAR     | 12/02/16 | -                  |            | LOT 301, #471 BEAU           |
| -  | CHECK AND CONFIRM EXISTING LEVELS AND DIMENSIONS ON SITE PRIOR TO THE COMMENCEMENT OF ANY WORK.                                                                            | D   | FENCE REMOVAL TO R.O.W AND REAR     | 28/01/16 | PROJECT STATUS:    | SCALE:     | VISIONMAX                    |
| 1. | THIS DRAWING IS PROTECTED BY AUSTRALIAN AND INTERNATIONAL COPYRIGHT LAW.<br>EXISTING PLAN HAS BEEN DRAWN FROM SURVEY INFORMATION PROVIDED.                                 | С   | ADDITIONAL NOTES / PERGOLA CHANGE   | 13/01/16 | DESIGN DEVELOPMENT | 1:200 @ A3 |                              |
| -  | EXISTING SERVICES POINTS TO BE VERIFIED ON-SITE - LOCATIONS SHOWN ON THESE PLANS ARE INDICATIVE ONLY                                                                       | В   | ALTERATIONS TO SUIT R.O.W. WIDENING | 06/01/16 |                    | DRAWN BY:  |                              |
| -  | DO NOT SCALE DIMENSIONS FROM DRAWINGS.                                                                                                                                     | A   | DEVELOPMENT APPROVAL                | 09/11/15 |                    | PH         |                              |

UFORT ST MT

PROJECT NO 0000-00

DRAWING NO:

A1-02

hubble design

SHOP C2/190 SCARBOROUGH BEACH RD MT HAWTHORN WA 6016 +61 8 9242 3167 OFFICE@HUBBLE.COM.AU

| NERAL NOTES:<br>ALL DRAWINGS SHALL BE READ IN CONJUNCTION WITH ALL OTHER CONSULTANTS DRAWINGS AND SPECIFICATIONS.<br>REFER ANY DISCREPANCIES TO ARCHITECT BEFORE PROCEEDING WITH THE WORK.<br>FIGURED DIMENSIONS SHALL TAKE PRECEDENCE OVER SCALED MEASUREMENTS.                                                                                                                                                                            | REV | NOTE | DATE | LAYOUT TITLE:<br>OVERSHADOWING DIAGRAM                           | PROJECTICLIENT:<br>CARGO 471<br>LOT 301, #471 BEA<br>LAWLEY WA 6050 |
|---------------------------------------------------------------------------------------------------------------------------------------------------------------------------------------------------------------------------------------------------------------------------------------------------------------------------------------------------------------------------------------------------------------------------------------------|-----|------|------|------------------------------------------------------------------|---------------------------------------------------------------------|
| <ul> <li>CHECK AND CONFIRM EXISTING LEVELS AND DIMENSIONS ON SITE PRIOR TO THE COMMENCEMENT OF ANY WORK.</li> <li>THIS DRAWING IS PROTECTED BY AUSTRALIAN AND INTERNATIONAL COPYRIGHT LAW.</li> <li>EXISTING PLAN HAS BEEN DRAWN FROM SURVEY INFORMATION PROVIDED.</li> <li>EXISTING SERVICES POINTS TO BE VERIFIED ON-SITE - LOCATIONS SHOWN ON THESE PLANS ARE INDICATIVE ONLY</li> <li>DO NOT SCALE DIMENSIONS FROM DRAWINGS.</li> </ul> |     |      |      | PROJECT STATUS: SCALE<br>DESIGN DEVELOPMENT 1:200<br>DRAWN<br>PH | @ A3                                                                |