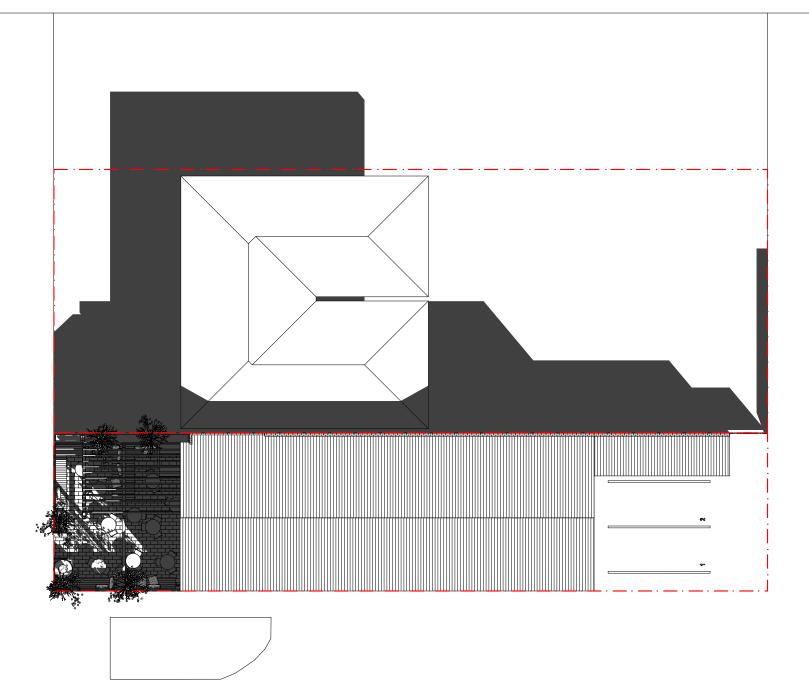

UFORT ST MT

PROJECT NO 0000-00

DRAWING NO:

A1-02

hubble design

SHOP C2/190 SCARBOROUGH BEACH RD MT HAWTHORN WA 6016 +61 8 9242 3167 OFFICE@HUBBLE.COM.AU

| NERAL NOTES:<br>ALL DRAWINGS SHALL BE READ IN CONJUNCTION WITH ALL OTHER CONSULTANTS DRAWINGS AND SPECIFICATIONS.<br>REFER ANY DISCREPANCIES TO ARCHITECT BEFORE PROCEEDING WITH THE WORK.<br>FIGURED DIMENSIONS SHALL TAKE PRECEDENCE OVER SCALED MEASUREMENTS.                                                                                                                                                                            | REV | NOTE | DATE | LAYOUT TITLE:<br>OVERSHADOWING DIAGRAM                           | PROJECTICLIENT:<br>CARGO 471<br>LOT 301, #471 BEA<br>LAWLEY WA 6050 |
|---------------------------------------------------------------------------------------------------------------------------------------------------------------------------------------------------------------------------------------------------------------------------------------------------------------------------------------------------------------------------------------------------------------------------------------------|-----|------|------|------------------------------------------------------------------|---------------------------------------------------------------------|
| <ul> <li>CHECK AND CONFIRM EXISTING LEVELS AND DIMENSIONS ON SITE PRIOR TO THE COMMENCEMENT OF ANY WORK.</li> <li>THIS DRAWING IS PROTECTED BY AUSTRALIAN AND INTERNATIONAL COPYRIGHT LAW.</li> <li>EXISTING PLAN HAS BEEN DRAWN FROM SURVEY INFORMATION PROVIDED.</li> <li>EXISTING SERVICES POINTS TO BE VERIFIED ON-SITE - LOCATIONS SHOWN ON THESE PLANS ARE INDICATIVE ONLY</li> <li>DO NOT SCALE DIMENSIONS FROM DRAWINGS.</li> </ul> |     |      |      | PROJECT STATUS: SCALE<br>DESIGN DEVELOPMENT 1:200<br>DRAWN<br>PH | @ A3                                                                |