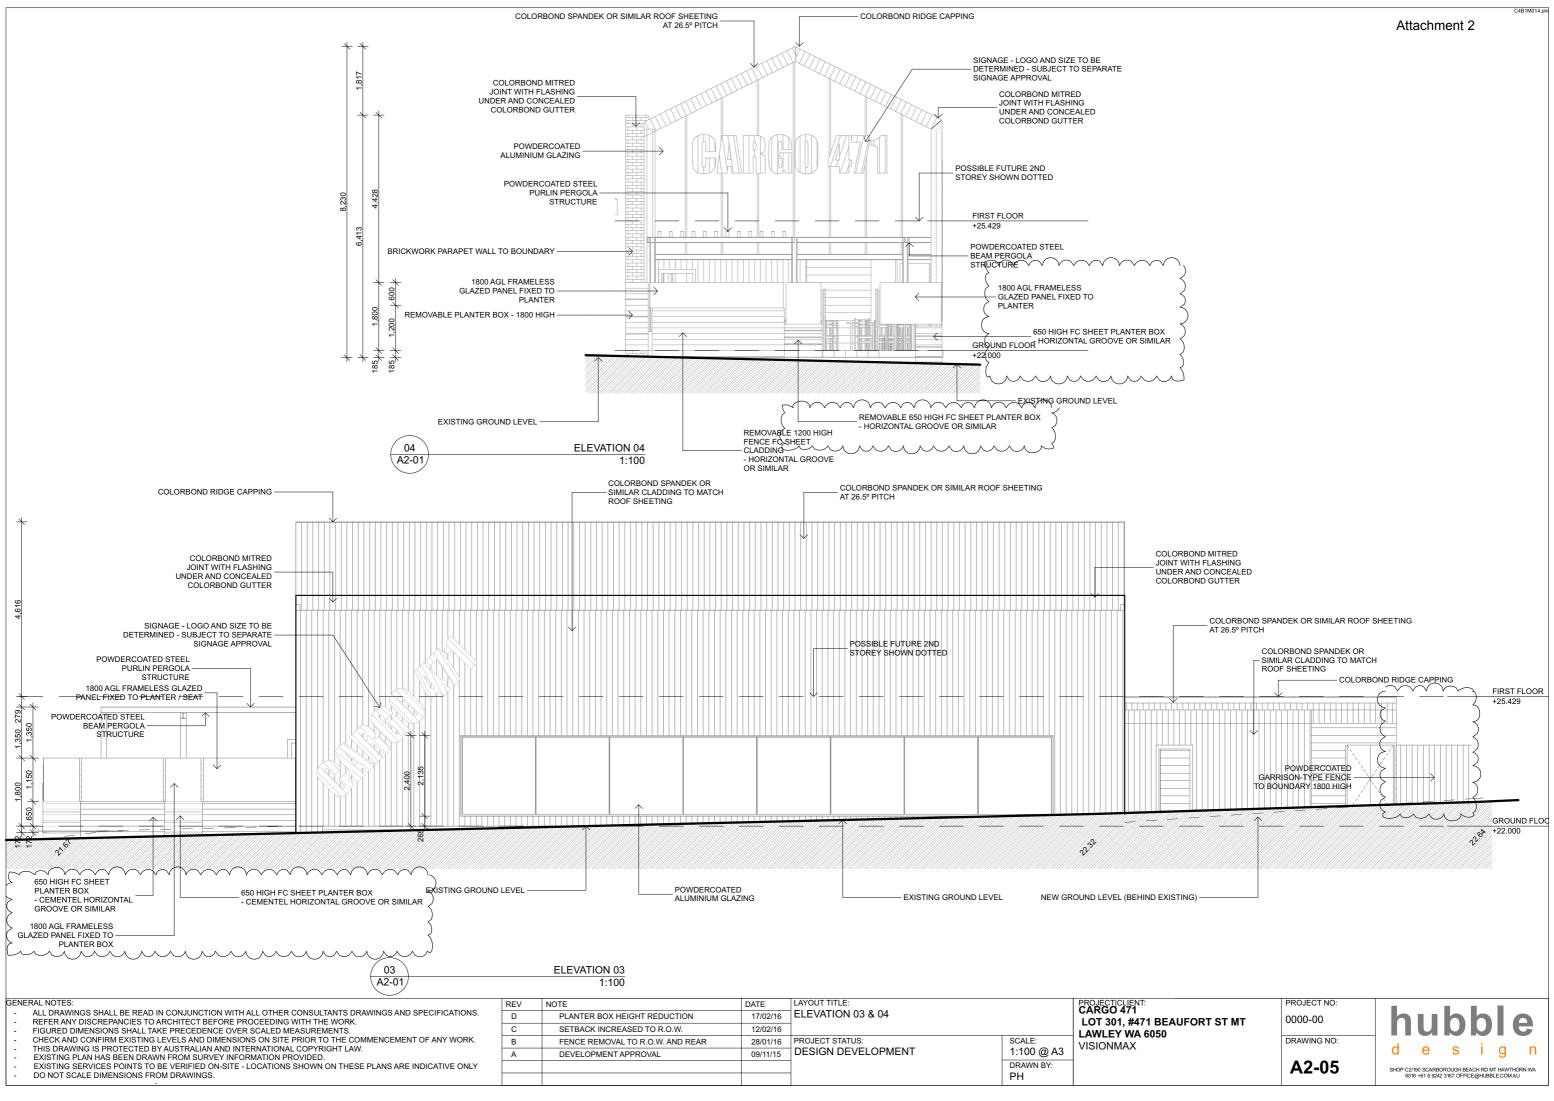

|    |                                                                                                                                                                            | REV | NOTE                                | DATE     | LAYOUT TITLE:      |            | PROJECTICLIENT:<br>CARGO 471 |
|----|----------------------------------------------------------------------------------------------------------------------------------------------------------------------------|-----|-------------------------------------|----------|--------------------|------------|------------------------------|
| -  | ALL DRAWINGS SHALL BE READ IN CONJUNCTION WITH ALL OTHER CONSULTANTS DRAWINGS AND SPECIFICATIONS.<br>REFER ANY DISCREPANCIES TO ARCHITECT BEFORE PROCEEDING WITH THE WORK. | F   | BRICK FENCE TO FRONT SETBACK        | 17/02/16 | SITE PLAN          |            | LOT 301. #471 BEAU           |
| 1  | REFERANT DISCREPANCIES TO ARCHITECT BEFORE PROCEEDING WITH THE WORK.<br>FIGURED DIMENSIONS SHALL TAKE PRECEDENCE OVER SCALED MEASUREMENTS.                                 | E   | LANDSCAPING AND SETBACK TO REAR     | 12/02/16 | -                  |            | LOT 301, #471 BEAU           |
| -  | CHECK AND CONFIRM EXISTING LEVELS AND DIMENSIONS ON SITE PRIOR TO THE COMMENCEMENT OF ANY WORK.                                                                            | D   | FENCE REMOVAL TO R.O.W AND REAR     | 28/01/16 | PROJECT STATUS:    | SCALE:     | VISIONMAX                    |
| 1. | THIS DRAWING IS PROTECTED BY AUSTRALIAN AND INTERNATIONAL COPYRIGHT LAW.<br>EXISTING PLAN HAS BEEN DRAWN FROM SURVEY INFORMATION PROVIDED.                                 | С   | ADDITIONAL NOTES / PERGOLA CHANGE   | 13/01/16 | DESIGN DEVELOPMENT | 1:200 @ A3 |                              |
| -  | EXISTING SERVICES POINTS TO BE VERIFIED ON-SITE - LOCATIONS SHOWN ON THESE PLANS ARE INDICATIVE ONLY                                                                       | В   | ALTERATIONS TO SUIT R.O.W. WIDENING | 06/01/16 |                    | DRAWN BY:  |                              |
| -  | DO NOT SCALE DIMENSIONS FROM DRAWINGS.                                                                                                                                     | A   | DEVELOPMENT APPROVAL                | 09/11/15 |                    | PH         |                              |