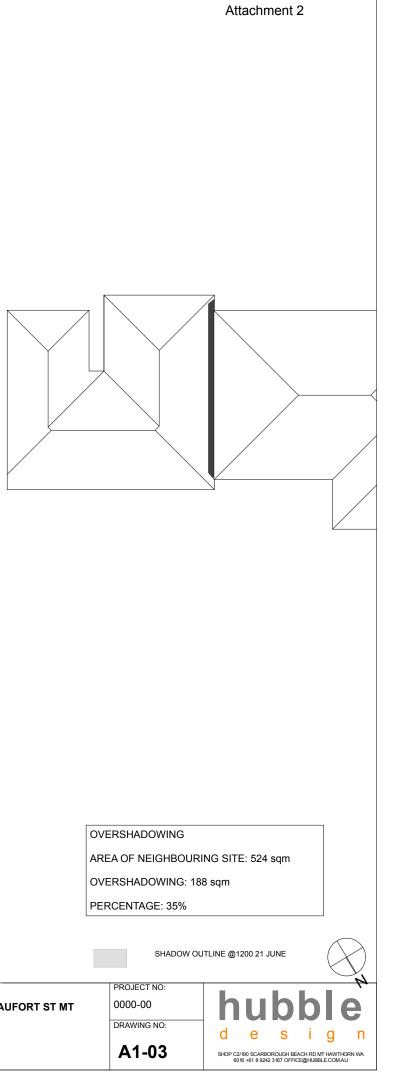

UFORT ST MT

PROJECT NO 0000-00

DRAWING NO:

A1-02

hubble design

SHOP C2/190 SCARBOROUGH BEACH RD MT HAWTHORN WA 6016 +61 8 9242 3167 OFFICE@HUBBLE.COM.AU

| NERAL NOTES:<br>ALL DRAWINGS SHALL BE READ IN CONJUNCTION WITH ALL OTHER CONSULTANTS DRAWINGS AND SPECIFICATIONS.<br>REFER ANY DISCREPANCIES TO ARCHITECT BEFORE PROCEEDING WITH THE WORK.<br>FIGURED DIMENSIONS SHALL TAKE PRECEDENCE OVER SCALED MEASUREMENTS.                                                                                                                                                                            | REV | NOTE | DATE | LAYOUT TITLE:<br>OVERSHADOWING DIAGRAM                           | PROJECTICLIENT:<br>CARGO 471<br>LOT 301, #471 BEA<br>LAWLEY WA 6050 |
|---------------------------------------------------------------------------------------------------------------------------------------------------------------------------------------------------------------------------------------------------------------------------------------------------------------------------------------------------------------------------------------------------------------------------------------------|-----|------|------|------------------------------------------------------------------|---------------------------------------------------------------------|
| <ul> <li>CHECK AND CONFIRM EXISTING LEVELS AND DIMENSIONS ON SITE PRIOR TO THE COMMENCEMENT OF ANY WORK.</li> <li>THIS DRAWING IS PROTECTED BY AUSTRALIAN AND INTERNATIONAL COPYRIGHT LAW.</li> <li>EXISTING PLAN HAS BEEN DRAWN FROM SURVEY INFORMATION PROVIDED.</li> <li>EXISTING SERVICES POINTS TO BE VERIFIED ON-SITE - LOCATIONS SHOWN ON THESE PLANS ARE INDICATIVE ONLY</li> <li>DO NOT SCALE DIMENSIONS FROM DRAWINGS.</li> </ul> |     |      |      | PROJECT STATUS: SCALE<br>DESIGN DEVELOPMENT 1:200<br>DRAWN<br>PH | @ A3                                                                |