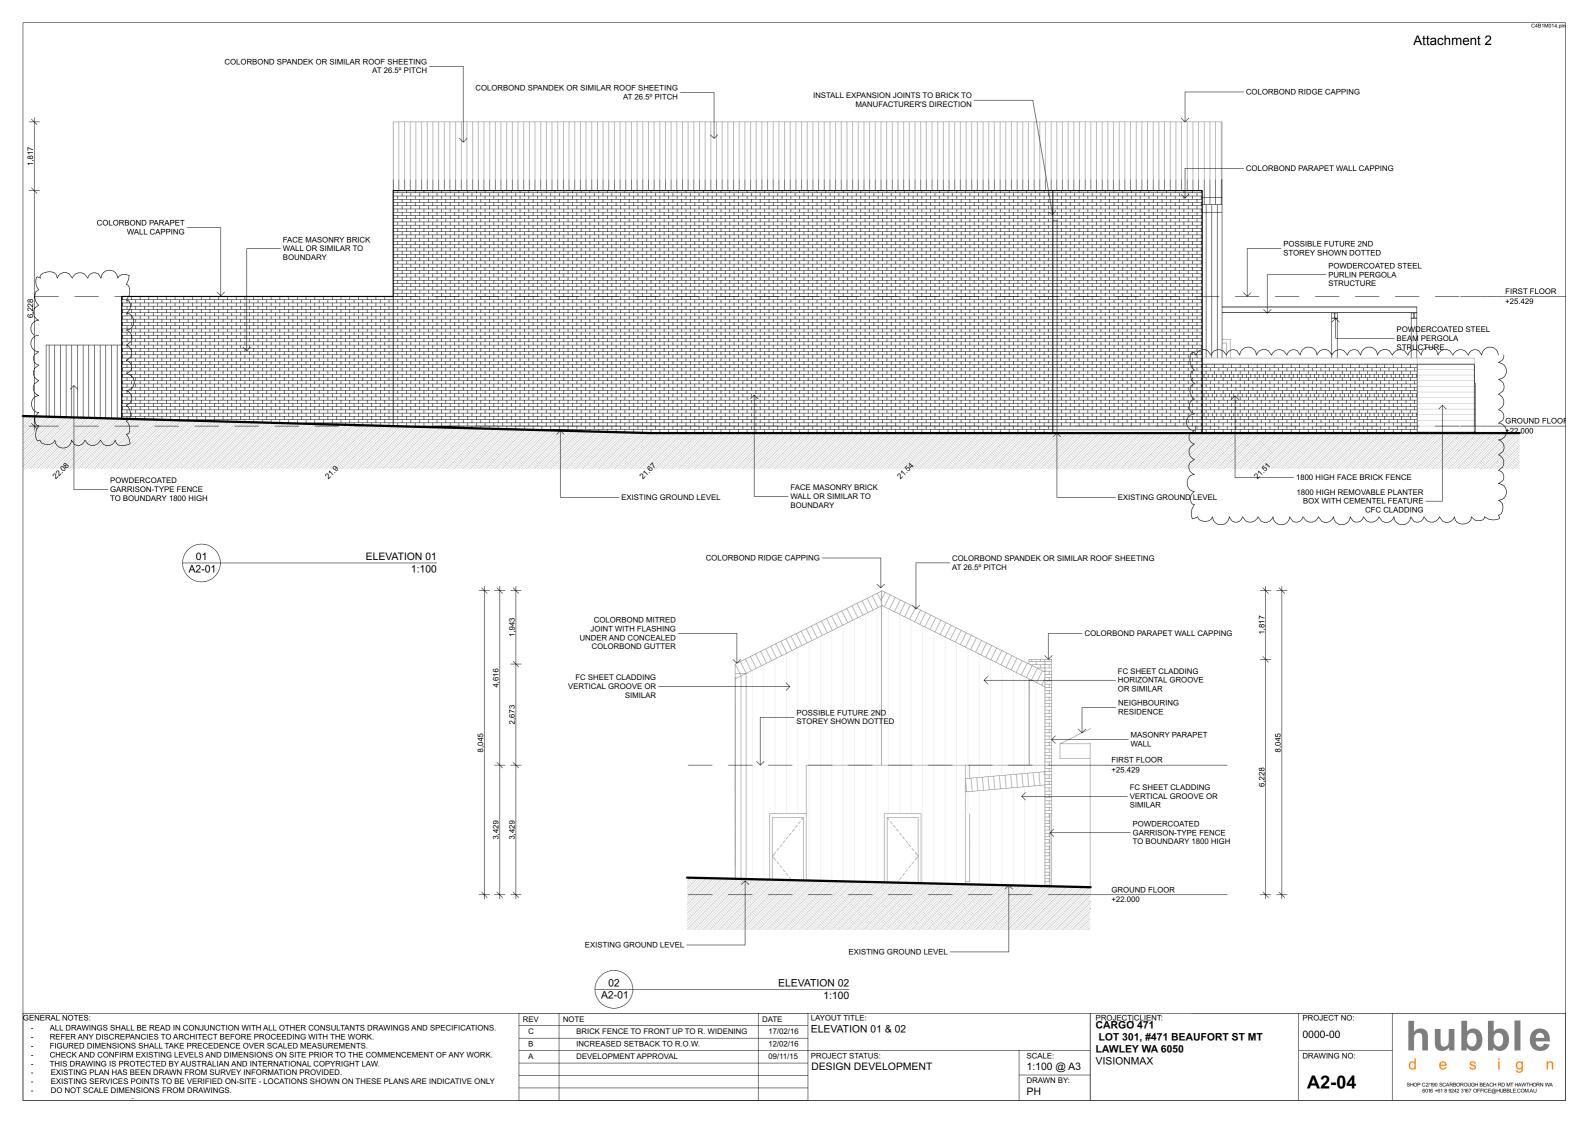

|    |                                                                                                                                                                            | REV | NOTE                                | DATE     | LAYOUT TITLE:      |            | PROJECTICLIENT:<br>CARGO 471 |
|----|----------------------------------------------------------------------------------------------------------------------------------------------------------------------------|-----|-------------------------------------|----------|--------------------|------------|------------------------------|
| -  | ALL DRAWINGS SHALL BE READ IN CONJUNCTION WITH ALL OTHER CONSULTANTS DRAWINGS AND SPECIFICATIONS.<br>REFER ANY DISCREPANCIES TO ARCHITECT BEFORE PROCEEDING WITH THE WORK. | F   | BRICK FENCE TO FRONT SETBACK        | 17/02/16 | SITE PLAN          |            | LOT 301. #471 BEAU           |
| 1  | REFERANT DISCREPANCIES TO ARCHITECT BEFORE PROCEEDING WITH THE WORK.<br>FIGURED DIMENSIONS SHALL TAKE PRECEDENCE OVER SCALED MEASUREMENTS.                                 | E   | LANDSCAPING AND SETBACK TO REAR     | 12/02/16 | -                  |            | LOT 301, #471 BEAU           |
| -  | CHECK AND CONFIRM EXISTING LEVELS AND DIMENSIONS ON SITE PRIOR TO THE COMMENCEMENT OF ANY WORK.                                                                            | D   | FENCE REMOVAL TO R.O.W AND REAR     | 28/01/16 | PROJECT STATUS:    | SCALE:     | VISIONMAX                    |
| 1. | THIS DRAWING IS PROTECTED BY AUSTRALIAN AND INTERNATIONAL COPYRIGHT LAW.<br>EXISTING PLAN HAS BEEN DRAWN FROM SURVEY INFORMATION PROVIDED.                                 | С   | ADDITIONAL NOTES / PERGOLA CHANGE   | 13/01/16 | DESIGN DEVELOPMENT | 1:200 @ A3 |                              |
| -  | EXISTING SERVICES POINTS TO BE VERIFIED ON-SITE - LOCATIONS SHOWN ON THESE PLANS ARE INDICATIVE ONLY                                                                       | В   | ALTERATIONS TO SUIT R.O.W. WIDENING | 06/01/16 |                    | DRAWN BY:  |                              |
| -  | DO NOT SCALE DIMENSIONS FROM DRAWINGS.                                                                                                                                     | A   | DEVELOPMENT APPROVAL                | 09/11/15 |                    | PH         |                              |