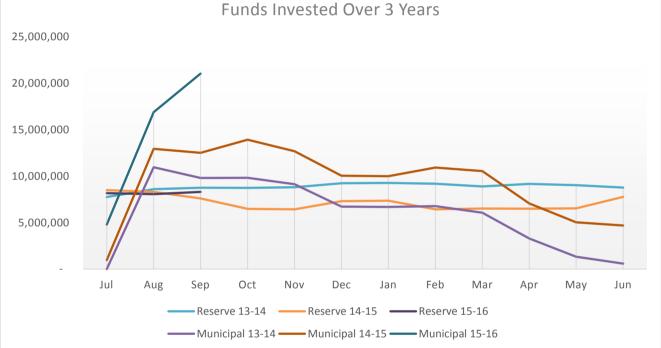

|                                     | Share      | Trust      | Reserve    | Municipal  |                          |
|-------------------------------------|------------|------------|------------|------------|--------------------------|
| Investments                         | Investment | Investment | Investment | Investment | <b>Total Investments</b> |
| Commonwealth Bank                   | 0          | 0          | 0          | 5,000,000  | 5,000,000                |
| Bankwest Bank                       | 0          | 1,500,000  | 0          | 6,000,000  | 7,500,000                |
| National Australia Bank             | 0          | 0          | 5,004,014  | 4,545,986  | 9,550,000                |
| Bendigo and Adelaide Bank           | 0          | 0          | 1,100,000  | 0          | 1,100,000                |
| Suncorp Bank                        | 0          | 500,000    | 0          | 4,500,000  | 5,000,000                |
| Bank of Queensland                  | 0          | 0          | 2,200,000  | 1,000,000  | 3,200,000                |
| North Perth Community Bank          | 11,000     | 0          | 0          | 0          | 11,000                   |
| Total Investments                   | 11,000     | 2,000,000  | 8,304,014  | 21,045,986 | 31,361,000               |
| Operating Funds - Commonwealth Bank |            |            |            |            |                          |
| Municipal Operating Account         |            |            |            | 179,629    | 179,629                  |
| Municipal Online Saver Account      |            |            |            | 1,791,128  | 1,791,128                |
| Total Operating Funds               |            |            |            | 1,970,757  | 1,970,757                |
| Total Funds                         | 11,000     | 2,000,000  | 8,304,014  | 23,016,743 | 33,331,757               |