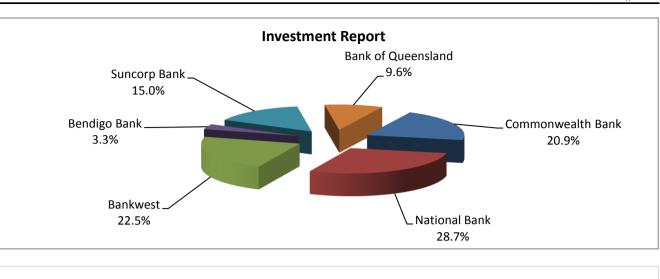

## CITY OF VINCENT PERCENTAGES OF AVERAGE ANNUAL FUNDS INVESTED AS AT 30 SEPTEMBER 2015

| City of Vincent<br>Total Investments | Long Term Rating<br>(Standard & Poors) | Short Term Rating<br>(Standard & Poors) | Maximum Percentage of<br>Total Investments |        |
|--------------------------------------|----------------------------------------|-----------------------------------------|--------------------------------------------|--------|
| Group A                              | AAA to AA-                             | A1+                                     | 30%                                        |        |
| Commonwealth Bank                    | AA-                                    |                                         |                                            | 20.9%  |
| National Australia Bank              | AA-                                    |                                         |                                            | 28.7%  |
| Bankwest                             | AA-                                    |                                         |                                            | 22.5%  |
| Group B                              | A+ to A-                               | A1                                      | 20%                                        |        |
| Bendigo and Adelaide Bank            | A-                                     |                                         |                                            | 3.3%   |
| Suncorp Bank                         | A+                                     |                                         |                                            | 15.0%  |
| Bank of Queensland                   | A+                                     |                                         |                                            | 9.6%   |
| Group C                              | BBB+ to BBB-                           | A2                                      | 10%                                        |        |
| North Perth Community Bank           | BBB+                                   |                                         |                                            | 0.0%   |
|                                      |                                        |                                         |                                            | 100.0% |