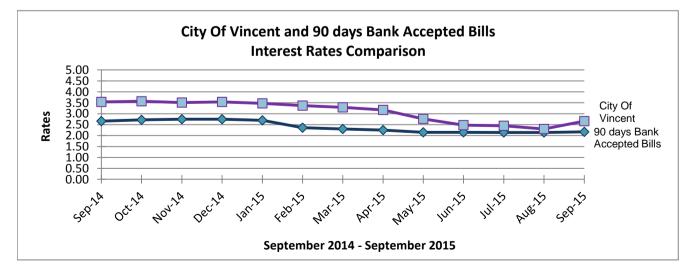

## CITY OF VINCENT INVESTMENT EARNINGS PERFORMANCE AS AT 30 SEPTEMBER 2015

|                        | YTD<br>30-Sep-15 | YTD<br>30-Sep-14 | Annual<br>2015/2016 | Annual<br>2014/2015 |
|------------------------|------------------|------------------|---------------------|---------------------|
| Municipal Account      |                  |                  |                     |                     |
| Budget Provision       | 80,001           | 72,260           | 320,000             | 292,600             |
| Total Accrued Earnings | 100,439          | 74,830           | 100,439             | 74,830              |
| % Income to Budget     | 125.55%          | 103.56%          | 31.39%              | 25.57%              |
|                        |                  |                  |                     |                     |
| Reserve Account        |                  |                  |                     |                     |
| Budget Provision       | 50,919           | 64,719           | 203,680             | 292,300             |
| Total Accrued Earnings | 65,291           | 71,142           | 65,291              | 71,142              |
| % Income to Budget     | 128.23%          | 109.92%          | 32.06%              | 24.34%              |