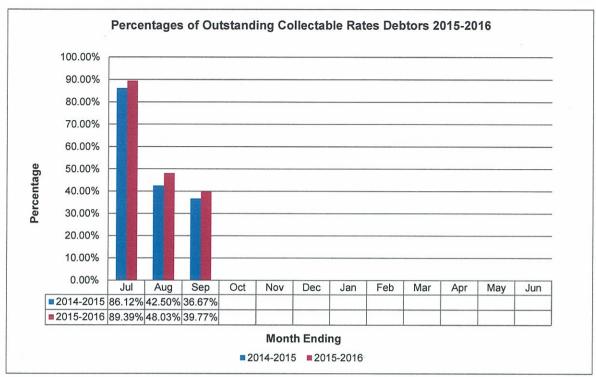

### CITY OF VINCENT NOTE 3 - NET CURRENT ASSETS AS AT 30 SEPTEMBER 2015

|                                             | Actual 2015/16 | Estimated Actual 2014/15 |
|---------------------------------------------|----------------|--------------------------|
|                                             | 2015/16        | 2014/15<br>\$            |
| Current Assets                              | <b>4</b>       | <b>a</b>                 |
| Cash - Unrestricted                         | 22,894,302     | 6,781,451                |
| Cash - Restricted Reserves                  | 8,304,014      | 7,671,805                |
| Trade and Other Receivables - Rates         | 12,692,738     | (87,345)                 |
| Trade and Other Receivables - Other Debtors | 3,523,835      | 3,592,958                |
| Inventories                                 | 412,630        | 333,568                  |
| Total Current Assets                        | 47,827,518     | 18,292,437               |
| Less: Current Liabilities                   |                |                          |
| Sundry and Other Creditors                  | (8,144,332)    | (5,592,818)              |
| Provisions - Current                        | (2,997,072)    | (3,009,574)              |
| Total Current Liabilities                   | (11,141,404)   | (8,602,392)              |
| Less: Cash Restricted Reserves              | (8,304,014)    | (7,671,805)              |
| Net Current Funding Position                | 28,382,101     | 2,018,240                |