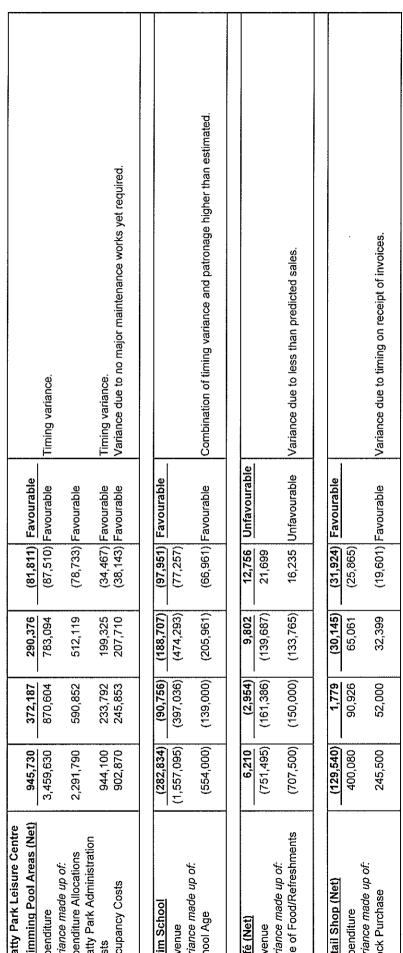

|                                            | Original Budget<br>2015-2016 | September<br>2015<br>Budget YTD | September<br>2015<br>Actual YTD | % YTD<br>Budget |
|--------------------------------------------|------------------------------|---------------------------------|---------------------------------|-----------------|
| Swimming Pool Areas                        |                              |                                 |                                 |                 |
| Swimming Pool Areas Revenue                |                              |                                 |                                 |                 |
| Revenue                                    | (2,020,090)                  | (381,932)                       | (390,309)                       | 102%            |
| Swimming Pool Areas Revenue Total          | (2,020,090)                  | (381,932)                       | (390,309)                       | 102%            |
| Swimming Pool Areas Indirect Revenue       |                              |                                 |                                 |                 |
| Allocations                                | (493,810)                    | (116,485)                       | (102,408)                       | 88%             |
| Swimming Pool Areas Indirect Revenue Total | (493,810)                    | (116,485)                       | (102,408)                       | 88%             |
| Swimming Pool Areas Expenditure            |                              |                                 |                                 |                 |
| Employee Costs                             | 957,960                      | 221,862                         | 233,076                         | 105%            |
| Other Employee Costs                       | 13,150                       | 5,800                           | 3,212                           | 55%             |
| Other Expenses                             | 196,730                      | 52,090                          | 34,687                          | 67%             |
| Swimming Pool Areas Expenditure Total      | 1,167,840                    | 279,752                         | 270,975                         | 97%             |
| Swimming Pool Areas Indirect Costs         |                              |                                 |                                 |                 |
| Allocations                                | 2,291,790                    | 590,852                         | 512,119                         | 87%             |
| Swimming Pool Areas Indirect Costs Total   | 2,291,790                    | 590,852                         | 512,119                         | 87%             |
| Swimming Pool Areas Total                  | 945,730                      | 372,187                         | 290,376                         | 78%             |
| Swim School                                |                              |                                 |                                 |                 |
| Swim School Revenue                        |                              |                                 |                                 |                 |
| Revenue                                    | (1,554,000)                  | (396,300)                       | (473,208)                       | 119%            |
| Swim School Revenue Total                  | (1,554,000)                  | (396,300)                       | (473,208)                       | 119%            |
| Swim School Indirect Revenue               |                              |                                 |                                 |                 |
| Allocations                                | (3,095)                      | (736)                           | (1,085)                         | 147%            |
| Swim School Indirect Revenue Total         | (3,095)                      | (736)                           | (1,085)                         | 147%            |
| Swim School Expenditure                    |                              |                                 |                                 |                 |
| Employee Costs                             | 842,960                      | 194,745                         | 197,817                         | 102%            |
| Other Employee Costs                       | 5,450                        | 2,700                           | 1,227                           | 45%             |
| Other Expenses                             | 240,880                      | 62,370                          | 46,981                          | 75%             |
| Swim School Expenditure Total              | 1,089,290                    | 259,815                         | 246,025                         | 95%             |
| Swim School Indirect Costs                 |                              |                                 |                                 |                 |
| Allocations                                | 184,970                      | 46,465                          | 39,561                          | 85%             |
| Swim School Indirect Costs Total           | 184,970                      | 46,465                          | 39,561                          | 85%             |
| Swim School Total                          | (282,835)                    | (90,756)                        | (188,707)                       | 208%            |

|                               | Original Budget<br>2015-2016 | September<br>2015<br>Budget YTD | September<br>2015<br>Actual YTD | % YTD<br>Budget |
|-------------------------------|------------------------------|---------------------------------|---------------------------------|-----------------|
| <u>Café</u>                   |                              |                                 |                                 |                 |
| Cafe Revenue                  |                              |                                 |                                 |                 |
| Revenue                       | (748,400)                    | (160,650)                       | (138,602)                       | 86%             |
| Cafe Revenue Total            | (748,400)                    | (160,650)                       | (138,602)                       | 86%             |
| Cafe Indirect Revenue         |                              |                                 |                                 |                 |
| Allocations                   | (3,095)                      | (736)                           | (1,085)                         | 147%            |
| Cafe Indirect Revenue Total   | (3,095)                      | (736)                           | (1,085)                         | 147%            |
| Cafe Expenditure              |                              |                                 |                                 |                 |
| Employee Costs                | 325,370                      | 75,204                          | 75,326                          | 100%            |
| Other Employee Costs          | 1,850                        | 50                              | 1,447                           | 2894%           |
| Other Expenses                | 337,515                      | 59,420                          | 51,990                          | 87%             |
| Cafe Expenditure Total        | 664,735                      | 134,674                         | 128,762                         | 96%             |
| Cafe Indirect Costs           |                              |                                 |                                 |                 |
| Allocations                   | 92,970                       | 23,758                          | 20,727                          | 87%             |
| Cafe Indirect Costs Total     | 92,970                       | 23,758                          | 20,727                          | 87%             |
| Café Total                    | 6,210                        | (2,954)                         | 9,802                           | -332%           |
| Retail                        |                              |                                 |                                 |                 |
| Retail Revenue                |                              |                                 |                                 |                 |
| Revenue                       | (529,000)                    | (89,000)                        | (95,015)                        | 107%            |
| Retail Revenue Total          | (529,000)                    | (89,000)                        | (95,015)                        | 107%            |
| Retail Indirect Revenue       |                              |                                 |                                 |                 |
| Allocations                   | (620)                        | (147)                           | (191)                           | 130%            |
| Retail Indirect Revenue Total | (620)                        | (147)                           | (191)                           | 130%            |
| Retail Expenditure            |                              |                                 |                                 |                 |
| Employee Costs                | 62,150                       | 14,433                          | 12,604                          | 87%             |
| Other Employee Costs          | 1,500                        | 1,000                           | 927                             | 93%             |
| Other Expenses                | 259,830                      | 55,945                          | 35,523                          | 63%             |
| Retail Expenditure Total      | 323,480                      | 71,378                          | 49,054                          | 69%             |
| Retail Indirect Costs .       |                              |                                 |                                 |                 |
| Allocations                   | 76,600                       | 19,548                          | 16,007                          | 82%             |
| Retail Indirect Costs Total   | 76,600                       | 19,548                          | 16,007                          | 82%             |
| Retail Total                  | (129,540)                    | 1,779                           | (30,145)                        | -1695%          |