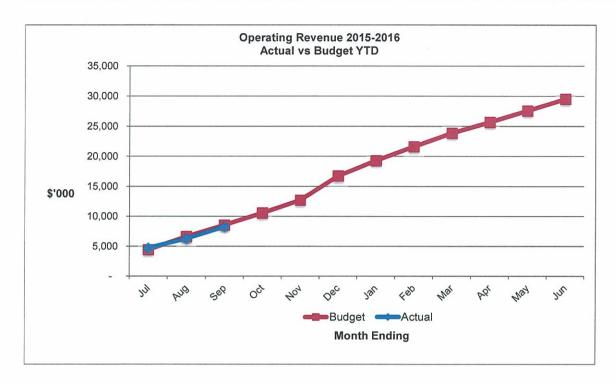

# CITY OF VINCENT NOTE 1 - STATEMENT OF FINANCIAL ACTIVITY BY PROGRAMME AS AT 30 SEPTEMBER 2015

| AO AT 30 OLF TEINDER 2013                        | Original                 | YTD                    | YTD                    | YTD            | YTD        |
|--------------------------------------------------|--------------------------|------------------------|------------------------|----------------|------------|
|                                                  | Budget                   | Budget                 | Actual                 | Variance       | Variance   |
|                                                  | 2015/16                  | 2015/16                | 2015/16                | 2015/16        | 2015/16    |
|                                                  | \$                       | \$                     | \$                     | \$             | %          |
| REVENUE<br>Governance                            | 32,110                   | 1,773                  | 25,929                 | 24,156         | 1362%      |
| General Purpose Funding                          | 1,719,195                | 690,167                | 741,013                | 50,846         | 7%         |
| Law, Order, Public Safety                        | 199,062                  | 40,054                 | 37,841                 | (2,213)        | -6%        |
| Health                                           | 405,993                  | 332,034                | 260,477                | (71,557)       | -22%       |
| Education and Welfare                            | 620,787                  | 115,786                | 130,481                | 14,695         | 13%        |
| Community Amenities                              | 1,630,139                | 596,535                | 638,478                | 41,943         | 7%         |
| Recreation and Culture                           | 11,123,224               | 2,625,204              | 2,603,707              | (21,497)       | -1%        |
| Transport                                        | 11,229,505               | 3,958,010              | 3,602,311              | (355,699)      | -9%        |
| Economic Services                                | 459,340                  | 121,191                | 137,525                | 16,334         | 13%        |
| Other Property and Services                      | 2,051,451                | 51,752                 | 61,247                 | 9,495          | 18%        |
|                                                  | 29,470,806               | 8,532,506              | 8,239,009              | (293,497)      | -3%        |
| EXPENDITURE                                      | (2.000.005)              | (7.47.4.40)            | (COC 050)              | 400 007        | 4.00/      |
| Governance<br>General Purpose Funding            | (3,269,225)<br>(617,250) | (747,140)<br>(167,855) | (626,853)<br>(167,198) | 120,287<br>657 | -16%<br>0% |
| Law, Order, Public Safety                        | (1,374,465)              | (326,833)              | (167,198)<br>(276,844) | 49,989         | -15%       |
| Health                                           | (1,159,030)              | (267,824)              | (280,809)              | (12,985)       | 5%         |
| Education and Welfare                            | (1,101,830)              | (320,595)              | (220,590)              | 100,005        | -31%       |
| Community Amenities                              | (10,150,859)             | (2,487,564)            | (1,836,195)            | 651,369        | -26%       |
| Recreation and Culture                           | (22,846,370)             | (5,430,181)            | (4,954,178)            | 476,003        | -9%        |
| Transport                                        | (12,210,450)             | (3,293,936)            | (2,294,840)            | 999,096        | -30%       |
| Economic Services                                | (765,230)                | (174,929)              | (136,185)              | 38,744         | -22%       |
| Other Property and Services                      | (2,359,265)              | (624,367)              | (492,295)              | 132,072        | -21%       |
|                                                  | (55,853,974)             | (13,841,224)           | (11,285,987)           | 2,555,237      | -18%       |
| FUNDING BALANCE ADJUSTMENT                       |                          |                        |                        |                |            |
| Add Deferred Rates Adjustment                    | 0                        | 0                      | 4,254                  | 4,254          | 0%         |
| Add Back Depreciation                            | 11,058,555               | 2,764,578              | 1,800,067              | (964,511)      | -35%       |
| (Profit)/Loss on Asset Disposals                 | (3,716,718)              | (1,828,354)            | (1,840,469)            | (12,115)       | 1%         |
| NET OPERATING (EXCLUDING RATES)                  | (19,041,331)             | (4,372,494)            | (3,083,127)            | 1,289,367      | -29%       |
|                                                  |                          |                        |                        |                |            |
| CAPITAL REVENUE Proceeds from Disposal of assets | 4 660 151                | 2 605 919              | 2 625 244              | 19,523         | 1%         |
| Transfers from Reserves                          | 4,662,151<br>2,391,223   | 2,605,818<br>908,223   | 2,625,341<br>76,682    | (831,541)      | -92%       |
| transicis nom teserves                           | 7,053,374                | 3,514,041              | 2,702,023              | (812,018)      | -23%       |
|                                                  | 7,000,01-7               | 0,014,041              | 2,102,020              | (012,010)      | 2070       |
| CAPITAL EXPENDITURE                              |                          |                        |                        |                |            |
| Purchase of Buildings                            | (2,835,272)              | (1,387,370)            | (317,876)              | 1,069,494      | -77%       |
| Purchase Infrastructure Assets                   | (7,268,125)              | (2,944,364)            | (1,127,779)            | 1,816,585      | -62%       |
| Purchase Plant and Equipment                     | (2,104,650)              | (392,650)              | (154,515)              | 238,135        | -61%       |
| Purchase Furniture and Equipment                 | (449,300)                | (257,300)              | (90)                   | 257,210        | -100%      |
| Repayments Loan Capital                          | (760,288)                | (184,302)              | (184,302)              | 0              | 0%         |
| Transfers to Reserves                            | (4,568,059)              | (706,650)              | (708,891)              | (2,241)        | 0%         |
|                                                  | (17,985,694)             | (5,872,636)            | (2,493,453)            | 3,379,183      | -58%       |
| NET CAPITAL                                      | (10,932,320)             | (2,358,595)            | 208,569                | 2,567,164      | -109%      |
| TOTAL NET OPERATING AND CAPITAL                  | (29,973,651)             | (6,731,089)            | (2,874,558)            | 3,856,531      | -57%       |
| Rates                                            | 29,396,786               | 29,189,529             | 29,238,419             | 48,889         | 0%         |
| Add: Opening Funding Surplus/(Deficit)           | 576,865                  | 576,865                | 2,018,240              | 1,441,375      | 250%       |
| CLOSING SURPLUS/(DEFICIT) C/F                    | 0                        | 23,035,305             | 28,382,101             | 5,346,795      | 23%        |
| • • • • • • •                                    |                          |                        |                        | , , _          | . •        |