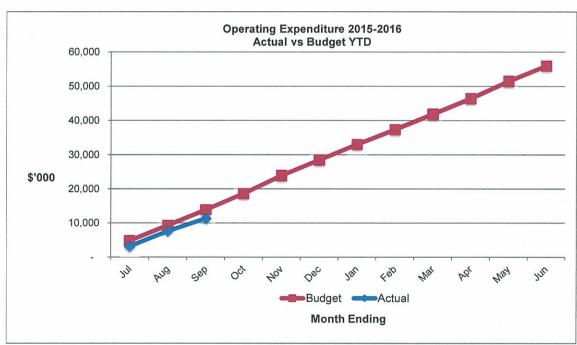

# CITY OF VINCENT NOTE 1 - STATEMENT OF FINANCIAL ACTIVITY BY PROGRAMME AS AT 30 SEPTEMBER 2015

| AO AT 30 OLF TEINDER 2013                        | Original                 | YTD                    | YTD                    | YTD            | YTD        |
|--------------------------------------------------|--------------------------|------------------------|------------------------|----------------|------------|
|                                                  | Budget                   | Budget                 | Actual                 | Variance       | Variance   |
|                                                  | 2015/16                  | 2015/16                | 2015/16                | 2015/16        | 2015/16    |
|                                                  | \$                       | \$                     | \$                     | \$             | %          |
| REVENUE<br>Governance                            | 32,110                   | 1,773                  | 25,929                 | 24,156         | 1362%      |
| General Purpose Funding                          | 1,719,195                | 690,167                | 741,013                | 50,846         | 7%         |
| Law, Order, Public Safety                        | 199,062                  | 40,054                 | 37,841                 | (2,213)        | -6%        |
| Health                                           | 405,993                  | 332,034                | 260,477                | (71,557)       | -22%       |
| Education and Welfare                            | 620,787                  | 115,786                | 130,481                | 14,695         | 13%        |
| Community Amenities                              | 1,630,139                | 596,535                | 638,478                | 41,943         | 7%         |
| Recreation and Culture                           | 11,123,224               | 2,625,204              | 2,603,707              | (21,497)       | -1%        |
| Transport                                        | 11,229,505               | 3,958,010              | 3,602,311              | (355,699)      | -9%        |
| Economic Services                                | 459,340                  | 121,191                | 137,525                | 16,334         | 13%        |
| Other Property and Services                      | 2,051,451                | 51,752                 | 61,247                 | 9,495          | 18%        |
|                                                  | 29,470,806               | 8,532,506              | 8,239,009              | (293,497)      | -3%        |
| EXPENDITURE                                      | (2.000.005)              | (7.47.4.40)            | (COC 050)              | 400 007        | 4.00/      |
| Governance<br>General Purpose Funding            | (3,269,225)<br>(617,250) | (747,140)<br>(167,855) | (626,853)<br>(167,198) | 120,287<br>657 | -16%<br>0% |
| Law, Order, Public Safety                        | (1,374,465)              | (326,833)              | (167,198)<br>(276,844) | 49,989         | -15%       |
| Health                                           | (1,159,030)              | (267,824)              | (280,809)              | (12,985)       | 5%         |
| Education and Welfare                            | (1,101,830)              | (320,595)              | (220,590)              | 100,005        | -31%       |
| Community Amenities                              | (10,150,859)             | (2,487,564)            | (1,836,195)            | 651,369        | -26%       |
| Recreation and Culture                           | (22,846,370)             | (5,430,181)            | (4,954,178)            | 476,003        | -9%        |
| Transport                                        | (12,210,450)             | (3,293,936)            | (2,294,840)            | 999,096        | -30%       |
| Economic Services                                | (765,230)                | (174,929)              | (136,185)              | 38,744         | -22%       |
| Other Property and Services                      | (2,359,265)              | (624,367)              | (492,295)              | 132,072        | -21%       |
|                                                  | (55,853,974)             | (13,841,224)           | (11,285,987)           | 2,555,237      | -18%       |
| FUNDING BALANCE ADJUSTMENT                       |                          |                        |                        |                |            |
| Add Deferred Rates Adjustment                    | 0                        | 0                      | 4,254                  | 4,254          | 0%         |
| Add Back Depreciation                            | 11,058,555               | 2,764,578              | 1,800,067              | (964,511)      | -35%       |
| (Profit)/Loss on Asset Disposals                 | (3,716,718)              | (1,828,354)            | (1,840,469)            | (12,115)       | 1%         |
| NET OPERATING (EXCLUDING RATES)                  | (19,041,331)             | (4,372,494)            | (3,083,127)            | 1,289,367      | -29%       |
|                                                  |                          |                        |                        |                |            |
| CAPITAL REVENUE Proceeds from Disposal of assets | 4 660 151                | 2 605 919              | 2 625 244              | 19,523         | 1%         |
| Transfers from Reserves                          | 4,662,151<br>2,391,223   | 2,605,818<br>908,223   | 2,625,341<br>76,682    | (831,541)      | -92%       |
| transicis nom teserves                           | 7,053,374                | 3,514,041              | 2,702,023              | (812,018)      | -23%       |
|                                                  | 7,000,01-7               | 0,014,041              | 2,102,020              | (012,010)      | 2070       |
| CAPITAL EXPENDITURE                              |                          |                        |                        |                |            |
| Purchase of Buildings                            | (2,835,272)              | (1,387,370)            | (317,876)              | 1,069,494      | -77%       |
| Purchase Infrastructure Assets                   | (7,268,125)              | (2,944,364)            | (1,127,779)            | 1,816,585      | -62%       |
| Purchase Plant and Equipment                     | (2,104,650)              | (392,650)              | (154,515)              | 238,135        | -61%       |
| Purchase Furniture and Equipment                 | (449,300)                | (257,300)              | (90)                   | 257,210        | -100%      |
| Repayments Loan Capital                          | (760,288)                | (184,302)              | (184,302)              | 0              | 0%         |
| Transfers to Reserves                            | (4,568,059)              | (706,650)              | (708,891)              | (2,241)        | 0%         |
|                                                  | (17,985,694)             | (5,872,636)            | (2,493,453)            | 3,379,183      | -58%       |
| NET CAPITAL                                      | (10,932,320)             | (2,358,595)            | 208,569                | 2,567,164      | -109%      |
| TOTAL NET OPERATING AND CAPITAL                  | (29,973,651)             | (6,731,089)            | (2,874,558)            | 3,856,531      | -57%       |
| Rates                                            | 29,396,786               | 29,189,529             | 29,238,419             | 48,889         | 0%         |
| Add: Opening Funding Surplus/(Deficit)           | 576,865                  | 576,865                | 2,018,240              | 1,441,375      | 250%       |
| CLOSING SURPLUS/(DEFICIT) C/F                    | 0                        | 23,035,305             | 28,382,101             | 5,346,795      | 23%        |
| • • • • • • •                                    |                          |                        |                        | , , _          | . •        |