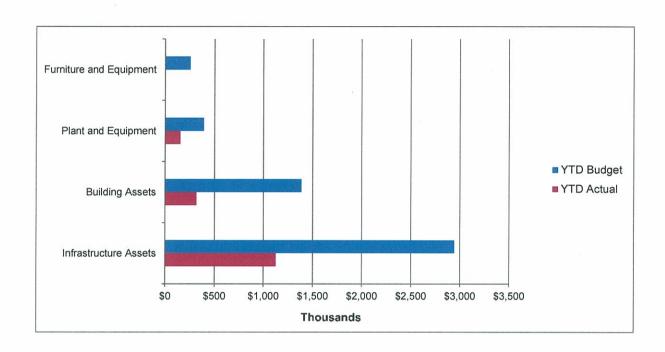

# CITY OF VINCENT NOTE 1 - STATEMENT OF FINANCIAL ACTIVITY BY PROGRAMME AS AT 30 SEPTEMBER 2015

| AO AT 30 OLF TEINDER 2013                        | Original                 | YTD                    | YTD                    | YTD            | YTD        |
|--------------------------------------------------|--------------------------|------------------------|------------------------|----------------|------------|
|                                                  | Budget                   | Budget                 | Actual                 | Variance       | Variance   |
|                                                  | 2015/16                  | 2015/16                | 2015/16                | 2015/16        | 2015/16    |
|                                                  | \$                       | \$                     | \$                     | \$             | %          |
| REVENUE<br>Governance                            | 32,110                   | 1,773                  | 25,929                 | 24,156         | 1362%      |
| General Purpose Funding                          | 1,719,195                | 690,167                | 741,013                | 50,846         | 7%         |
| Law, Order, Public Safety                        | 199,062                  | 40,054                 | 37,841                 | (2,213)        | -6%        |
| Health                                           | 405,993                  | 332,034                | 260,477                | (71,557)       | -22%       |
| Education and Welfare                            | 620,787                  | 115,786                | 130,481                | 14,695         | 13%        |
| Community Amenities                              | 1,630,139                | 596,535                | 638,478                | 41,943         | 7%         |
| Recreation and Culture                           | 11,123,224               | 2,625,204              | 2,603,707              | (21,497)       | -1%        |
| Transport                                        | 11,229,505               | 3,958,010              | 3,602,311              | (355,699)      | -9%        |
| Economic Services                                | 459,340                  | 121,191                | 137,525                | 16,334         | 13%        |
| Other Property and Services                      | 2,051,451                | 51,752                 | 61,247                 | 9,495          | 18%        |
|                                                  | 29,470,806               | 8,532,506              | 8,239,009              | (293,497)      | -3%        |
| EXPENDITURE                                      | (2.000.005)              | (7.47.4.40)            | (COC 050)              | 400 007        | 4.00/      |
| Governance<br>General Purpose Funding            | (3,269,225)<br>(617,250) | (747,140)<br>(167,855) | (626,853)<br>(167,198) | 120,287<br>657 | -16%<br>0% |
| Law, Order, Public Safety                        | (1,374,465)              | (326,833)              | (167,198)<br>(276,844) | 49,989         | -15%       |
| Health                                           | (1,159,030)              | (267,824)              | (280,809)              | (12,985)       | 5%         |
| Education and Welfare                            | (1,101,830)              | (320,595)              | (220,590)              | 100,005        | -31%       |
| Community Amenities                              | (10,150,859)             | (2,487,564)            | (1,836,195)            | 651,369        | -26%       |
| Recreation and Culture                           | (22,846,370)             | (5,430,181)            | (4,954,178)            | 476,003        | -9%        |
| Transport                                        | (12,210,450)             | (3,293,936)            | (2,294,840)            | 999,096        | -30%       |
| Economic Services                                | (765,230)                | (174,929)              | (136,185)              | 38,744         | -22%       |
| Other Property and Services                      | (2,359,265)              | (624,367)              | (492,295)              | 132,072        | -21%       |
|                                                  | (55,853,974)             | (13,841,224)           | (11,285,987)           | 2,555,237      | -18%       |
| FUNDING BALANCE ADJUSTMENT                       |                          |                        |                        |                |            |
| Add Deferred Rates Adjustment                    | 0                        | 0                      | 4,254                  | 4,254          | 0%         |
| Add Back Depreciation                            | 11,058,555               | 2,764,578              | 1,800,067              | (964,511)      | -35%       |
| (Profit)/Loss on Asset Disposals                 | (3,716,718)              | (1,828,354)            | (1,840,469)            | (12,115)       | 1%         |
| NET OPERATING (EXCLUDING RATES)                  | (19,041,331)             | (4,372,494)            | (3,083,127)            | 1,289,367      | -29%       |
|                                                  |                          |                        |                        |                |            |
| CAPITAL REVENUE Proceeds from Disposal of assets | 4 660 151                | 2 605 919              | 2 625 244              | 19,523         | 1%         |
| Transfers from Reserves                          | 4,662,151<br>2,391,223   | 2,605,818<br>908,223   | 2,625,341<br>76,682    | (831,541)      | -92%       |
| transicis nom teserves                           | 7,053,374                | 3,514,041              | 2,702,023              | (812,018)      | -23%       |
|                                                  | 7,000,01-7               | 0,014,041              | 2,102,020              | (012,010)      | 2070       |
| CAPITAL EXPENDITURE                              |                          |                        |                        |                |            |
| Purchase of Buildings                            | (2,835,272)              | (1,387,370)            | (317,876)              | 1,069,494      | -77%       |
| Purchase Infrastructure Assets                   | (7,268,125)              | (2,944,364)            | (1,127,779)            | 1,816,585      | -62%       |
| Purchase Plant and Equipment                     | (2,104,650)              | (392,650)              | (154,515)              | 238,135        | -61%       |
| Purchase Furniture and Equipment                 | (449,300)                | (257,300)              | (90)                   | 257,210        | -100%      |
| Repayments Loan Capital                          | (760,288)                | (184,302)              | (184,302)              | 0              | 0%         |
| Transfers to Reserves                            | (4,568,059)              | (706,650)              | (708,891)              | (2,241)        | 0%         |
|                                                  | (17,985,694)             | (5,872,636)            | (2,493,453)            | 3,379,183      | -58%       |
| NET CAPITAL                                      | (10,932,320)             | (2,358,595)            | 208,569                | 2,567,164      | -109%      |
| TOTAL NET OPERATING AND CAPITAL                  | (29,973,651)             | (6,731,089)            | (2,874,558)            | 3,856,531      | -57%       |
| Rates                                            | 29,396,786               | 29,189,529             | 29,238,419             | 48,889         | 0%         |
| Add: Opening Funding Surplus/(Deficit)           | 576,865                  | 576,865                | 2,018,240              | 1,441,375      | 250%       |
| CLOSING SURPLUS/(DEFICIT) C/F                    | 0                        | 23,035,305             | 28,382,101             | 5,346,795      | 23%        |
| • • • • • • •                                    |                          |                        |                        | , , _          | . •        |