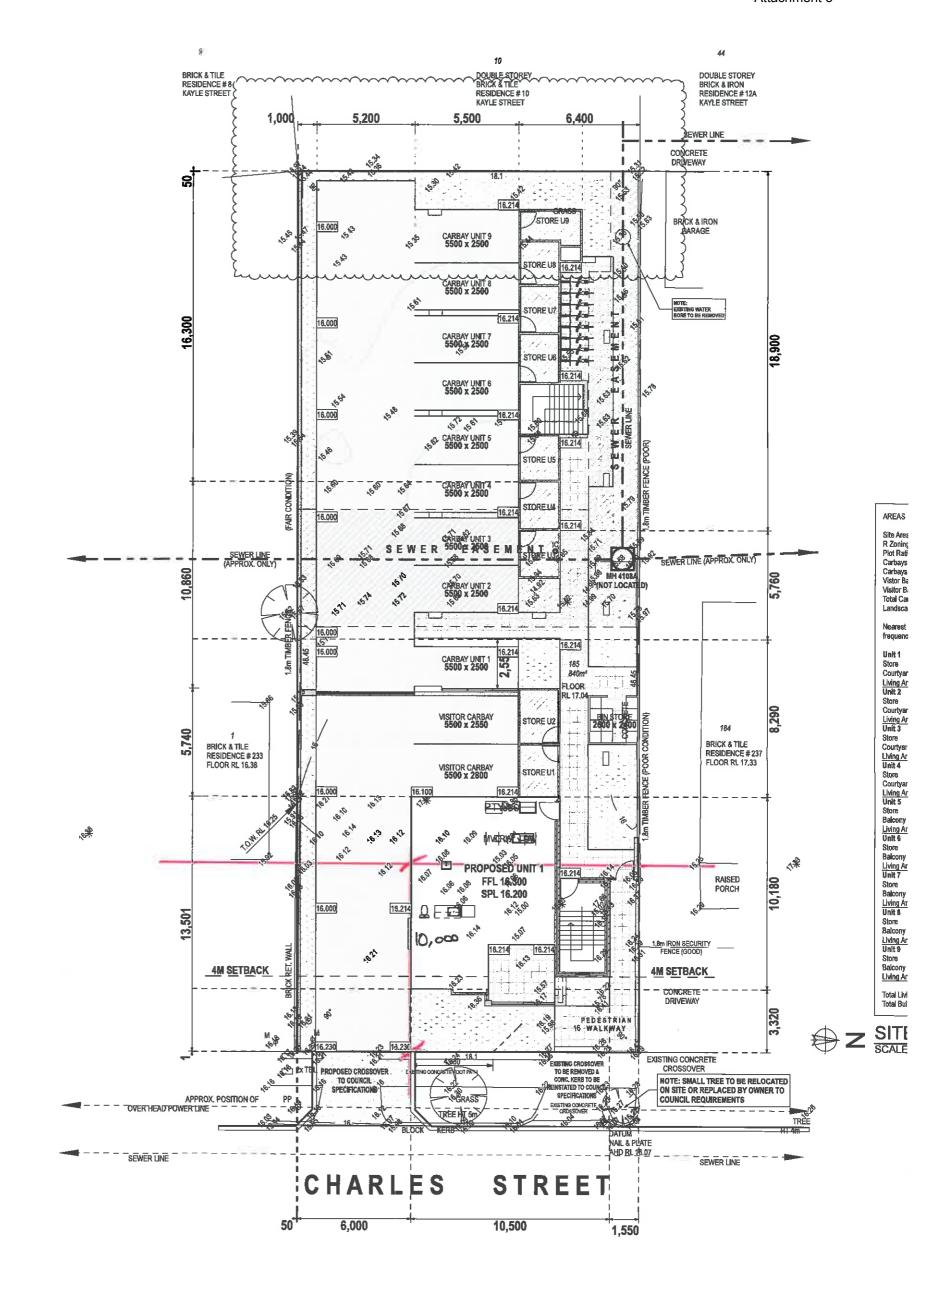

| su                                                                                                                                                                                                                                                                                                                                                                                                                  | SURVEYED ON  | : 10/06/2014 | LOT : 185 (# 235) CHARLES STREET |          |                  |                                                                                                 |      |
|---------------------------------------------------------------------------------------------------------------------------------------------------------------------------------------------------------------------------------------------------------------------------------------------------------------------------------------------------------------------------------------------------------------------|--------------|--------------|----------------------------------|----------|------------------|-------------------------------------------------------------------------------------------------|------|
|                                                                                                                                                                                                                                                                                                                                                                                                                     | PROCESSED BY | : NP         | SUBURB : NORTH PERTH             |          | C/T : 1285 / 702 |                                                                                                 |      |
| LANDGATE STREET SMART / MELWAY GREATER PERTH STREET DIRECTORY                                                                                                                                                                                                                                                                                                                                                       | SURVEYED BY  | : NP         | BUILDER ;                        |          | PLAN 7473        |                                                                                                 |      |
| this plan is current as at the date of survey. Boundary information, easements etc. to be verified from the Certificate of Title, y position approximate only. Location of boundary pags or fences in relation to the boundary lines are not guaranteed. Sewer / Drainage ces to be checked on site. Services information to be confirmed with relevant AUTHORITIES. For underground services - ring 10se services. |              |              | <b>Land Survey</b>               |          | /5               | PO Box 746 BELMONT WA 6884 Telephone (08) 9477 4477 Fax (08) 9477 4499 admin@landsurveys.net.au |      |
| 5 0 2,5 5                                                                                                                                                                                                                                                                                                                                                                                                           |              | 15           | BUILDER REF No:                  | JOB No : | DWG No:          | •                                                                                               | REV. |