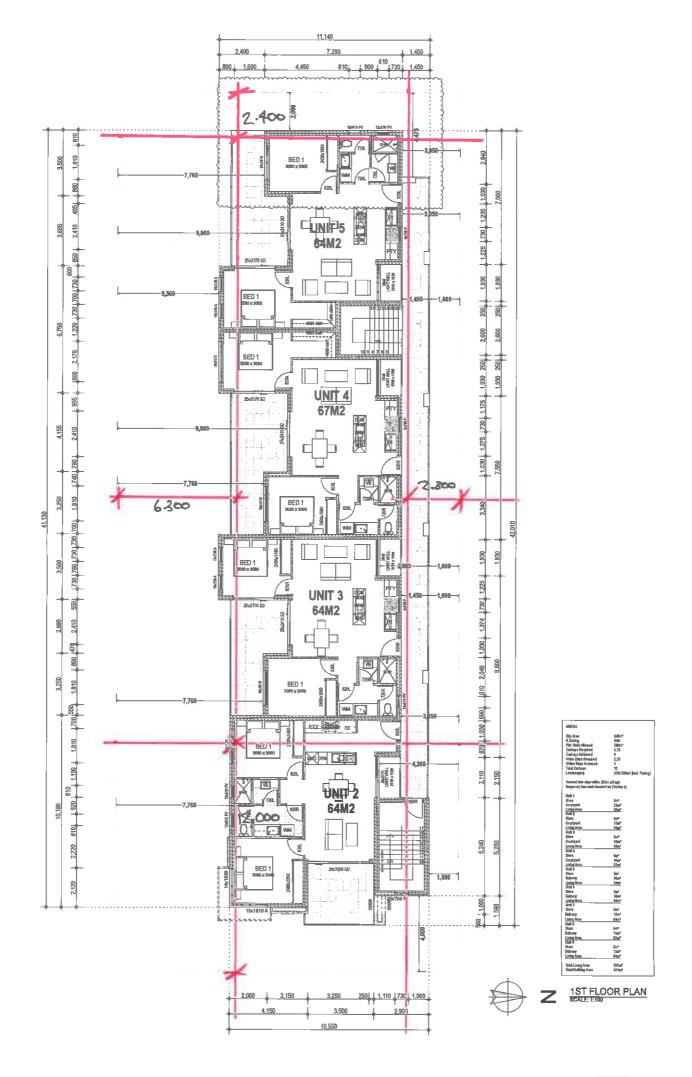

|          | /5               | PO Box 746 BELMONT WA 6884 Telephone (08) 9477 4477 Fax (08) 9477 4499 admin@landsurveys.net.au |      |
| 5 0 2,5 5                                                                                                                                                                                                                                                                                                                                                                                                           |              | 15           | BUILDER REF No:                  | JOB No : | DWG No:          | •                                                                                               | REV. |

팯

0

√] CP

М

N

EL

ľY

3

CONFIRM