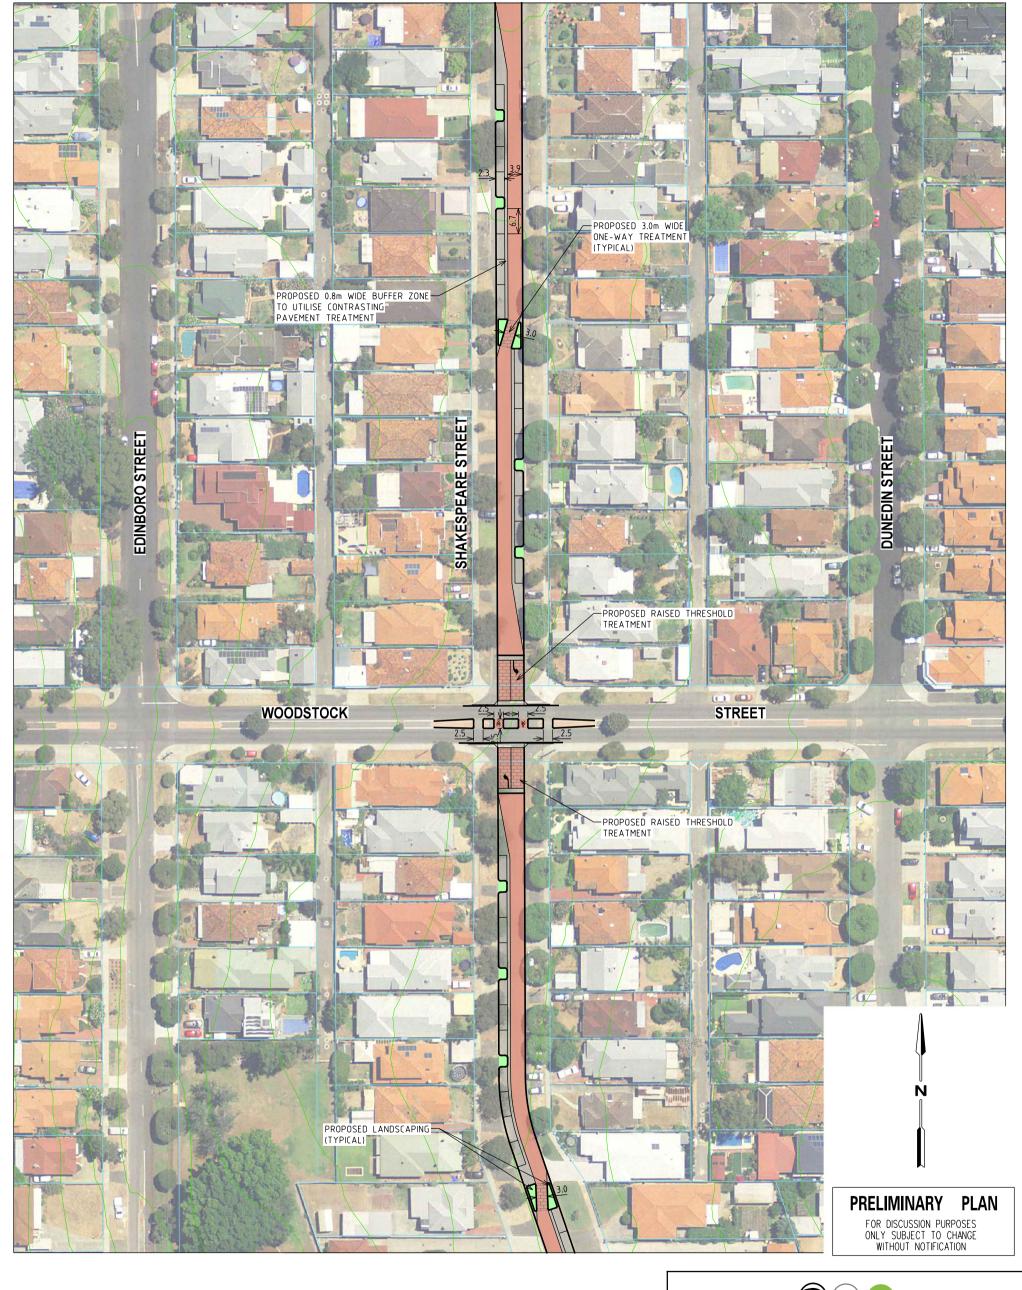

TYPICAL CROSS-SECTION 2

www.gta.com.au

PERTH BICYCLE DEMONSTRATION PROJECTS SHAKESPEARE STREET - OPTION 3 BETWEEN WOODSTOCK STREET AND SCARBOROUGH BEACH ROAD, MOUNT HAWTHORN CONCEPT PLAN

|  | DATE 14 OCTOBER '15  | SCALE UBD REF<br>1:1000 © A3 248/C14 |             |
|--|----------------------|--------------------------------------|-------------|
|  | DESIGNER S. McKENZIE | DRAWING NO.<br>15P1042000-04-03-P3   | DRAWING NO. |