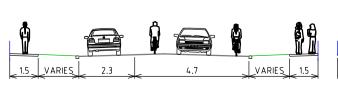

TYPICAL CROSS-SECTION 2

www.gta.com.au

PERTH BICYCLE DEMONSTRATION PROJECTS SHAKESPEARE STREET - OPTION 3 BETWEEN WOODSTOCK STREET AND SCARBOROUGH BEACH ROAD, MOUNT HAWTHORN CONCEPT PLAN

|  | DATE 14 OCTOBER '15  | SCALE UBD REF<br>1:1000 © A3 248/C14 |             |
|--|----------------------|--------------------------------------|-------------|
|  | DESIGNER S. McKENZIE | DRAWING NO.<br>15P1042000-04-03-P3   | DRAWING NO. |