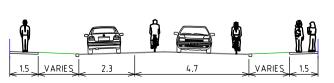

TYPICAL CROSS-SECTION 2

**GTA** consultants

www.gta.com.au

PERTH BICYCLE DEMONSTRATION PROJECTS SHAKESPEARE STREET - OPTION 3 BETWEEN SCARBOROUGH BEACH ROAD AND ANZAC STREET, LEEDERVILLE CONCEPT PLAN

| DATE     |                  | SCALE               | UBD REF |
|----------|------------------|---------------------|---------|
|          | 11 SEPTEMBER '15 | 1:1000 @ A3         | 248/D15 |
| DESIGNER |                  | DRAWING NO.         |         |
|          | S. McKENZIE      | 15P1042000-04-04-P2 |         |