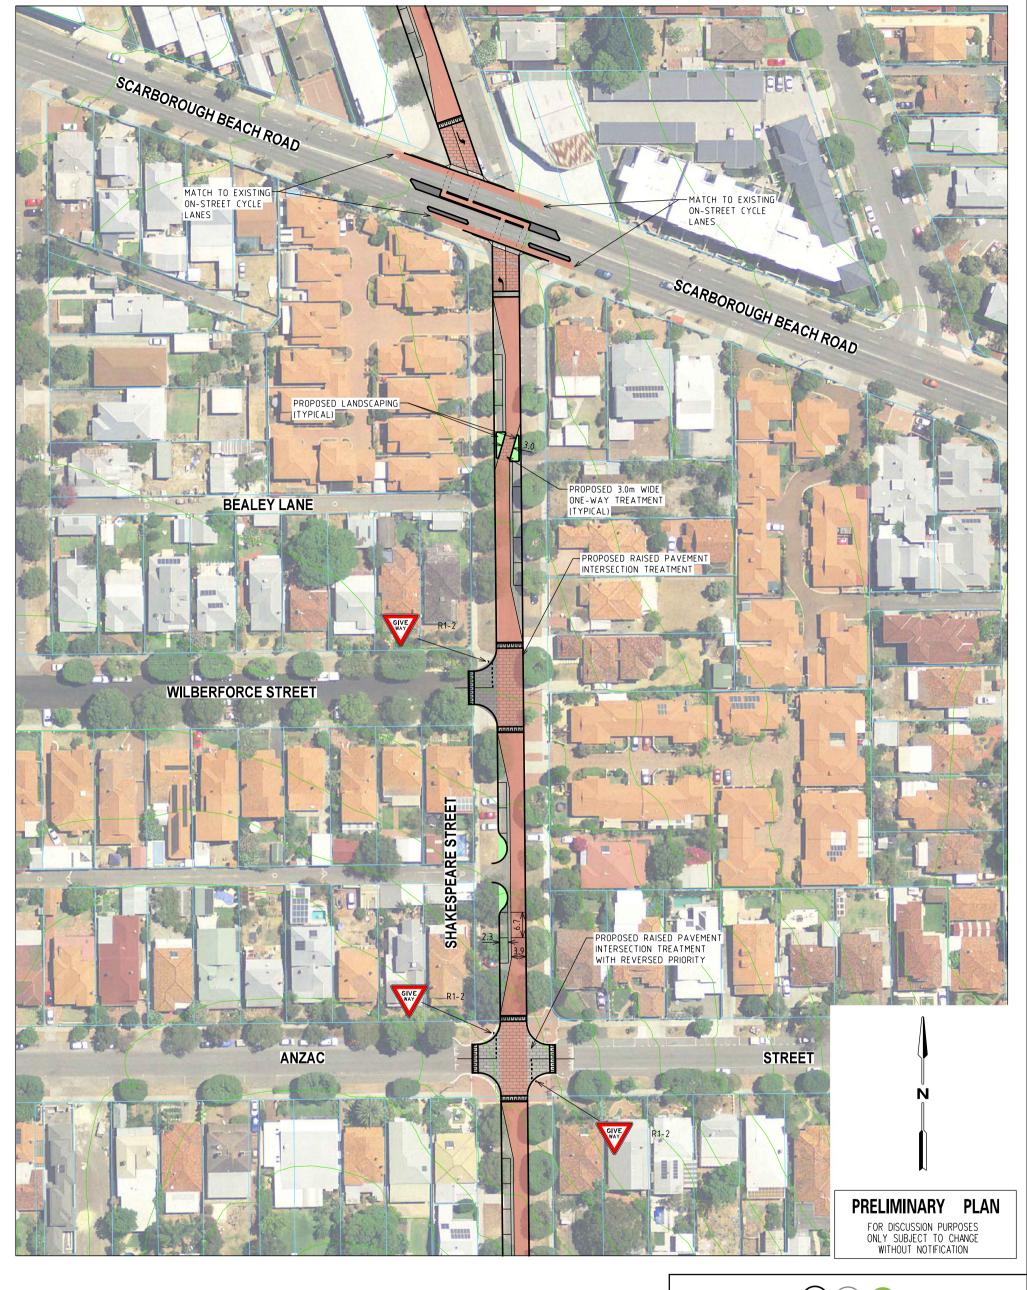

TYPICAL CROSS-SECTION 2

**GTA** consultants

www.gta.com.au

PERTH BICYCLE DEMONSTRATION PROJECTS SHAKESPEARE STREET - OPTION 3 BETWEEN SCARBOROUGH BEACH ROAD AND ANZAC STREET, LEEDERVILLE CONCEPT PLAN

| DATE     |                  | SCALE               | UBD REF |
|----------|------------------|---------------------|---------|
|          | 11 SEPTEMBER '15 | 1:1000 @ A3         | 248/D15 |
| DESIGNER |                  | DRAWING NO.         |         |
|          | S. McKENZIE      | 15P1042000-04-04-P2 |         |