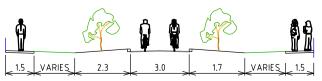

TYPICAL CROSS-SECTION 2

www.gta.com.au

PERTH BICYCLE DEMONSTRATION PROJECTS SHAKESPEARE STREET - OPTION 3 BETWEEN WOODSTOCK STREET AND SCARBOROUGH BEACH ROAD, MOUNT HAWTHORN CONCEPT PLAN

|  | DATE 14 OCTOBER '15  | SCALE UBD REF<br>1:1000 © A3 248/C14 |             |
|--|----------------------|--------------------------------------|-------------|
|  | DESIGNER S. McKENZIE | DRAWING NO.<br>15P1042000-04-03-P3   | DRAWING NO. |