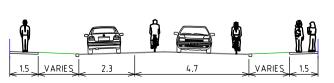

TYPICAL CROSS-SECTION 2

www.gta.com.au

PERTH BICYCLE DEMONSTRATION PROJECTS SHAKESPEARE STREET - OPTION 3 BETWEEN GREEN STREET AND ELLESMERE STREET, MOUNT HAWTHORN CONCEPT PLAN

| DATE 14 OCTOBER '15  | SCALE 1:1000                       |  |
|----------------------|------------------------------------|--|
| DESIGNER S. McKENZIE | DRAWING NO.<br>15P1042000-04-01-P3 |  |

TYPICAL CROSS-SECTION 2

**GTA** consultants

www.gta.com.au

PERTH BICYCLE DEMONSTRATION PROJECTS SHAKESPEARE STREET - OPTION 3 BETWEEN ELLESMERE STREET AND HOBART STREET, MOUNT HAWTHORN CONCEPT PLAN

| DATE                 | SCALE                              | UBD REF |
|----------------------|------------------------------------|---------|
| 14 OCTOBER '15       | 1:1000 @ A3                        | 248/C13 |
| DESIGNER S. McKENZIE | DRAWING NO.<br>15P1042000-04-02-P3 |         |