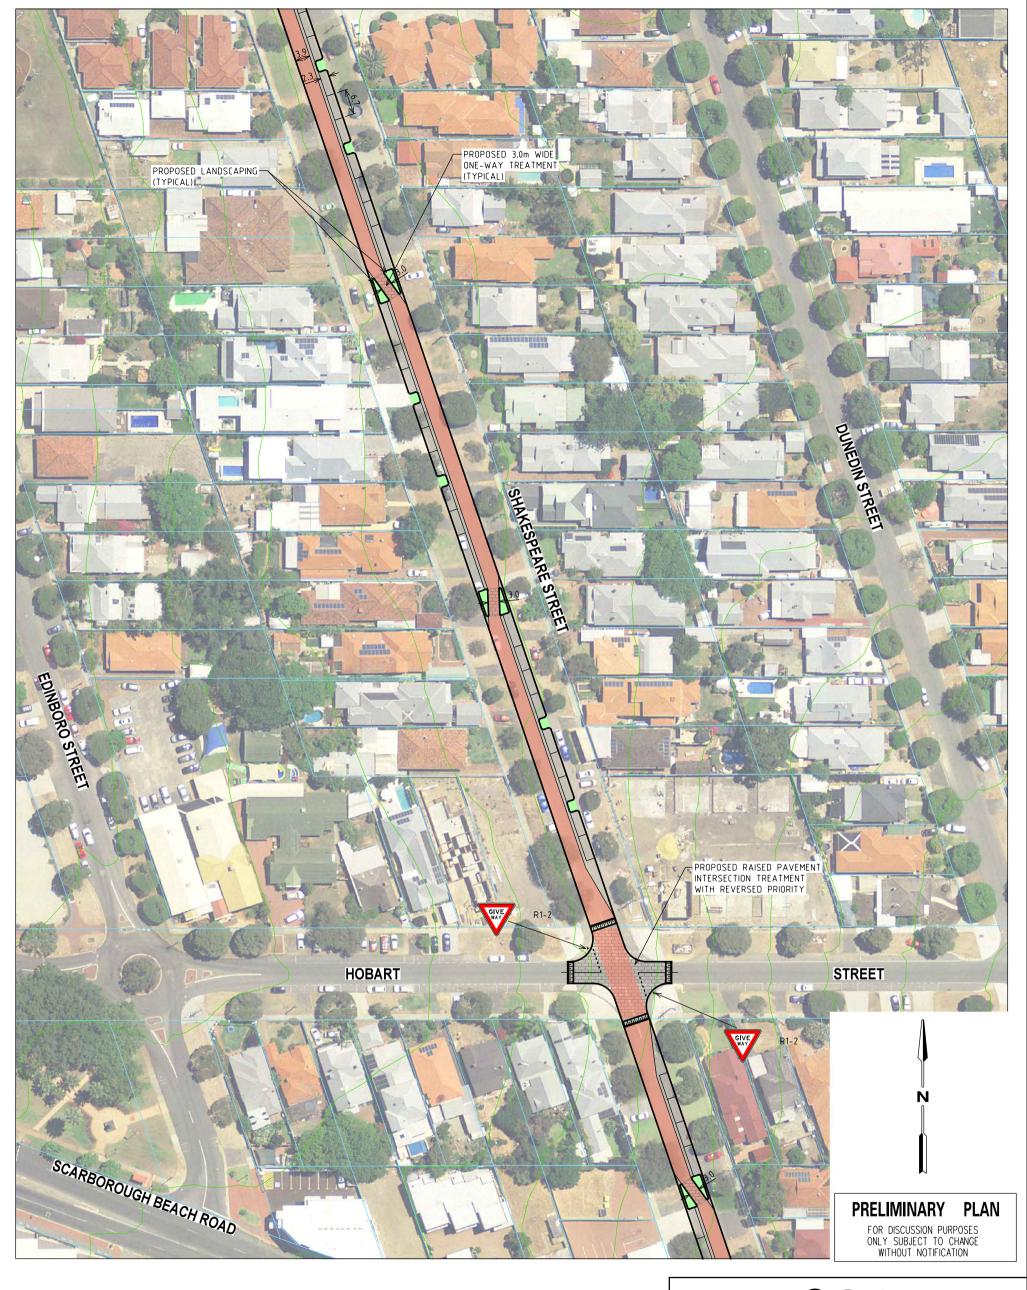

TYPICAL CROSS-SECTION 2

www.gta.com.au

PERTH BICYCLE DEMONSTRATION PROJECTS SHAKESPEARE STREET - OPTION 3 BETWEEN WOODSTOCK STREET AND SCARBOROUGH BEACH ROAD, MOUNT HAWTHORN CONCEPT PLAN

|  | DATE 14 OCTOBER '15  | SCALE UBD REF<br>1:1000 © A3 248/C14 |             |
|--|----------------------|--------------------------------------|-------------|
|  | DESIGNER S. McKENZIE | DRAWING NO.<br>15P1042000-04-03-P3   | DRAWING NO. |