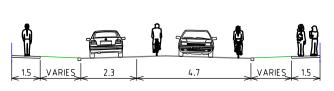

TYPICAL CROSS-SECTION 2

**GTA** consultants

www.gta.com.au

PERTH BICYCLE DEMONSTRATION PROJECTS SHAKESPEARE STREET - OPTION 3 BETWEEN ELLESMERE STREET AND HOBART STREET, MOUNT HAWTHORN CONCEPT PLAN

| DATE                 | SCALE                              | UBD REF |
|----------------------|------------------------------------|---------|
| 14 OCTOBER '15       | 1:1000 @ A3                        | 248/C13 |
| DESIGNER S. McKENZIE | DRAWING NO.<br>15P1042000-04-02-P3 |         |