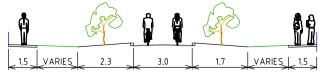

TYPICAL CROSS-SECTION 2

**GTA** consultants

www.gta.com.au

PERTH BICYCLE DEMONSTRATION PROJECTS SHAKESPEARE STREET - OPTION 3 BETWEEN SCARBOROUGH BEACH ROAD AND ANZAC STREET, LEEDERVILLE CONCEPT PLAN

| DATE     |                  | SCALE               | UBD REF |
|----------|------------------|---------------------|---------|
|          | 11 SEPTEMBER '15 | 1:1000 @ A3         | 248/D15 |
| DESIGNER |                  | DRAWING NO.         |         |
|          | S. McKENZIE      | 15P1042000-04-04-P2 |         |