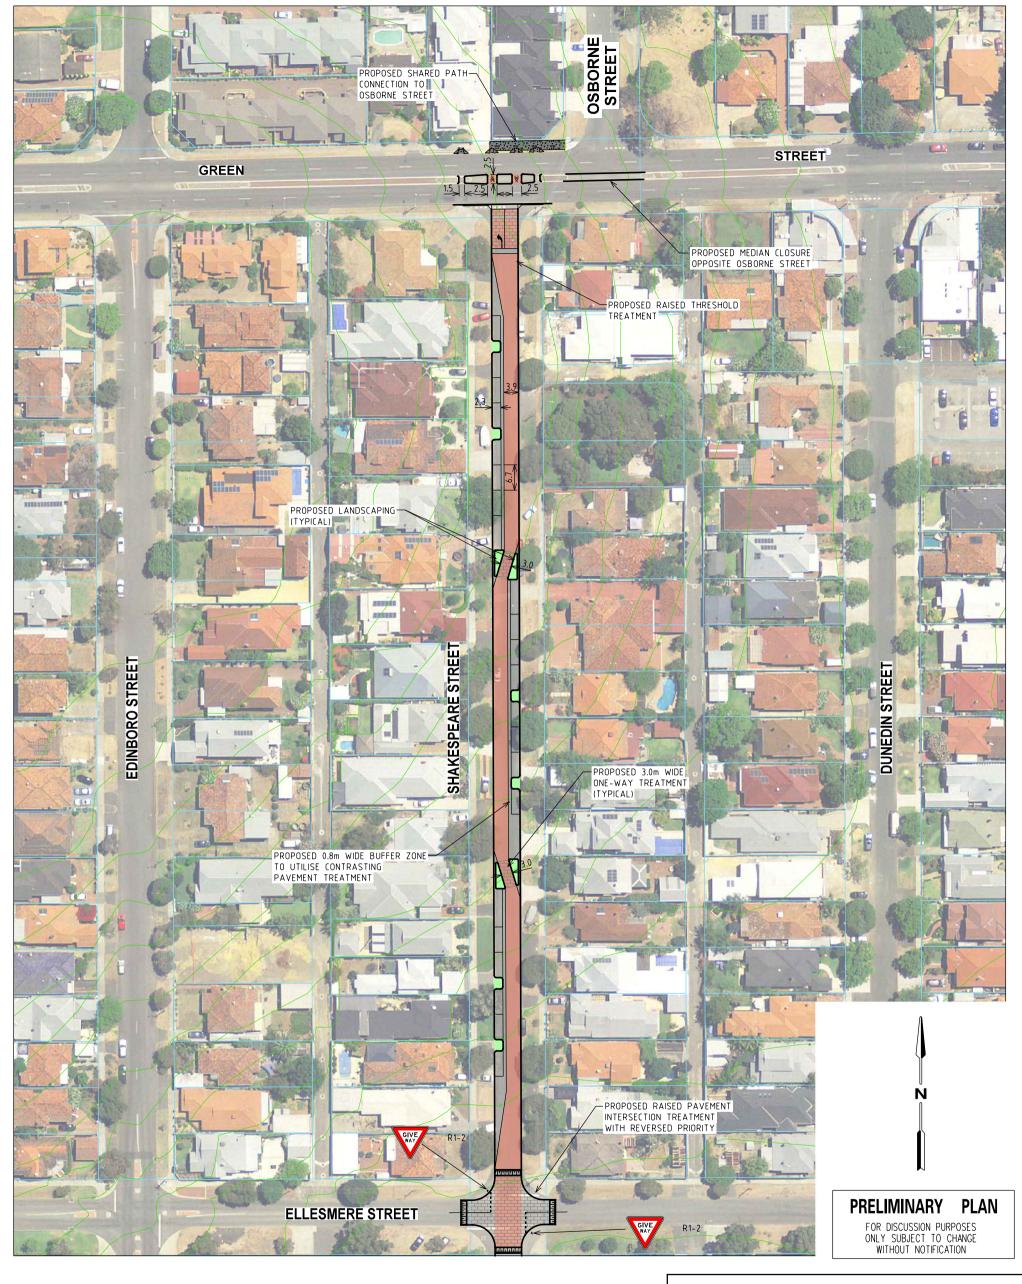

TYPICAL CROSS-SECTION 2

www.gta.com.au

PERTH BICYCLE DEMONSTRATION PROJECTS SHAKESPEARE STREET - OPTION 3 BETWEEN GREEN STREET AND ELLESMERE STREET, MOUNT HAWTHORN CONCEPT PLAN

| DATE 14 OCTOBER '15  | SCALE 1:1000                       |  |
|----------------------|------------------------------------|--|
| DESIGNER S. McKENZIE | DRAWING NO.<br>15P1042000-04-01-P3 |  |