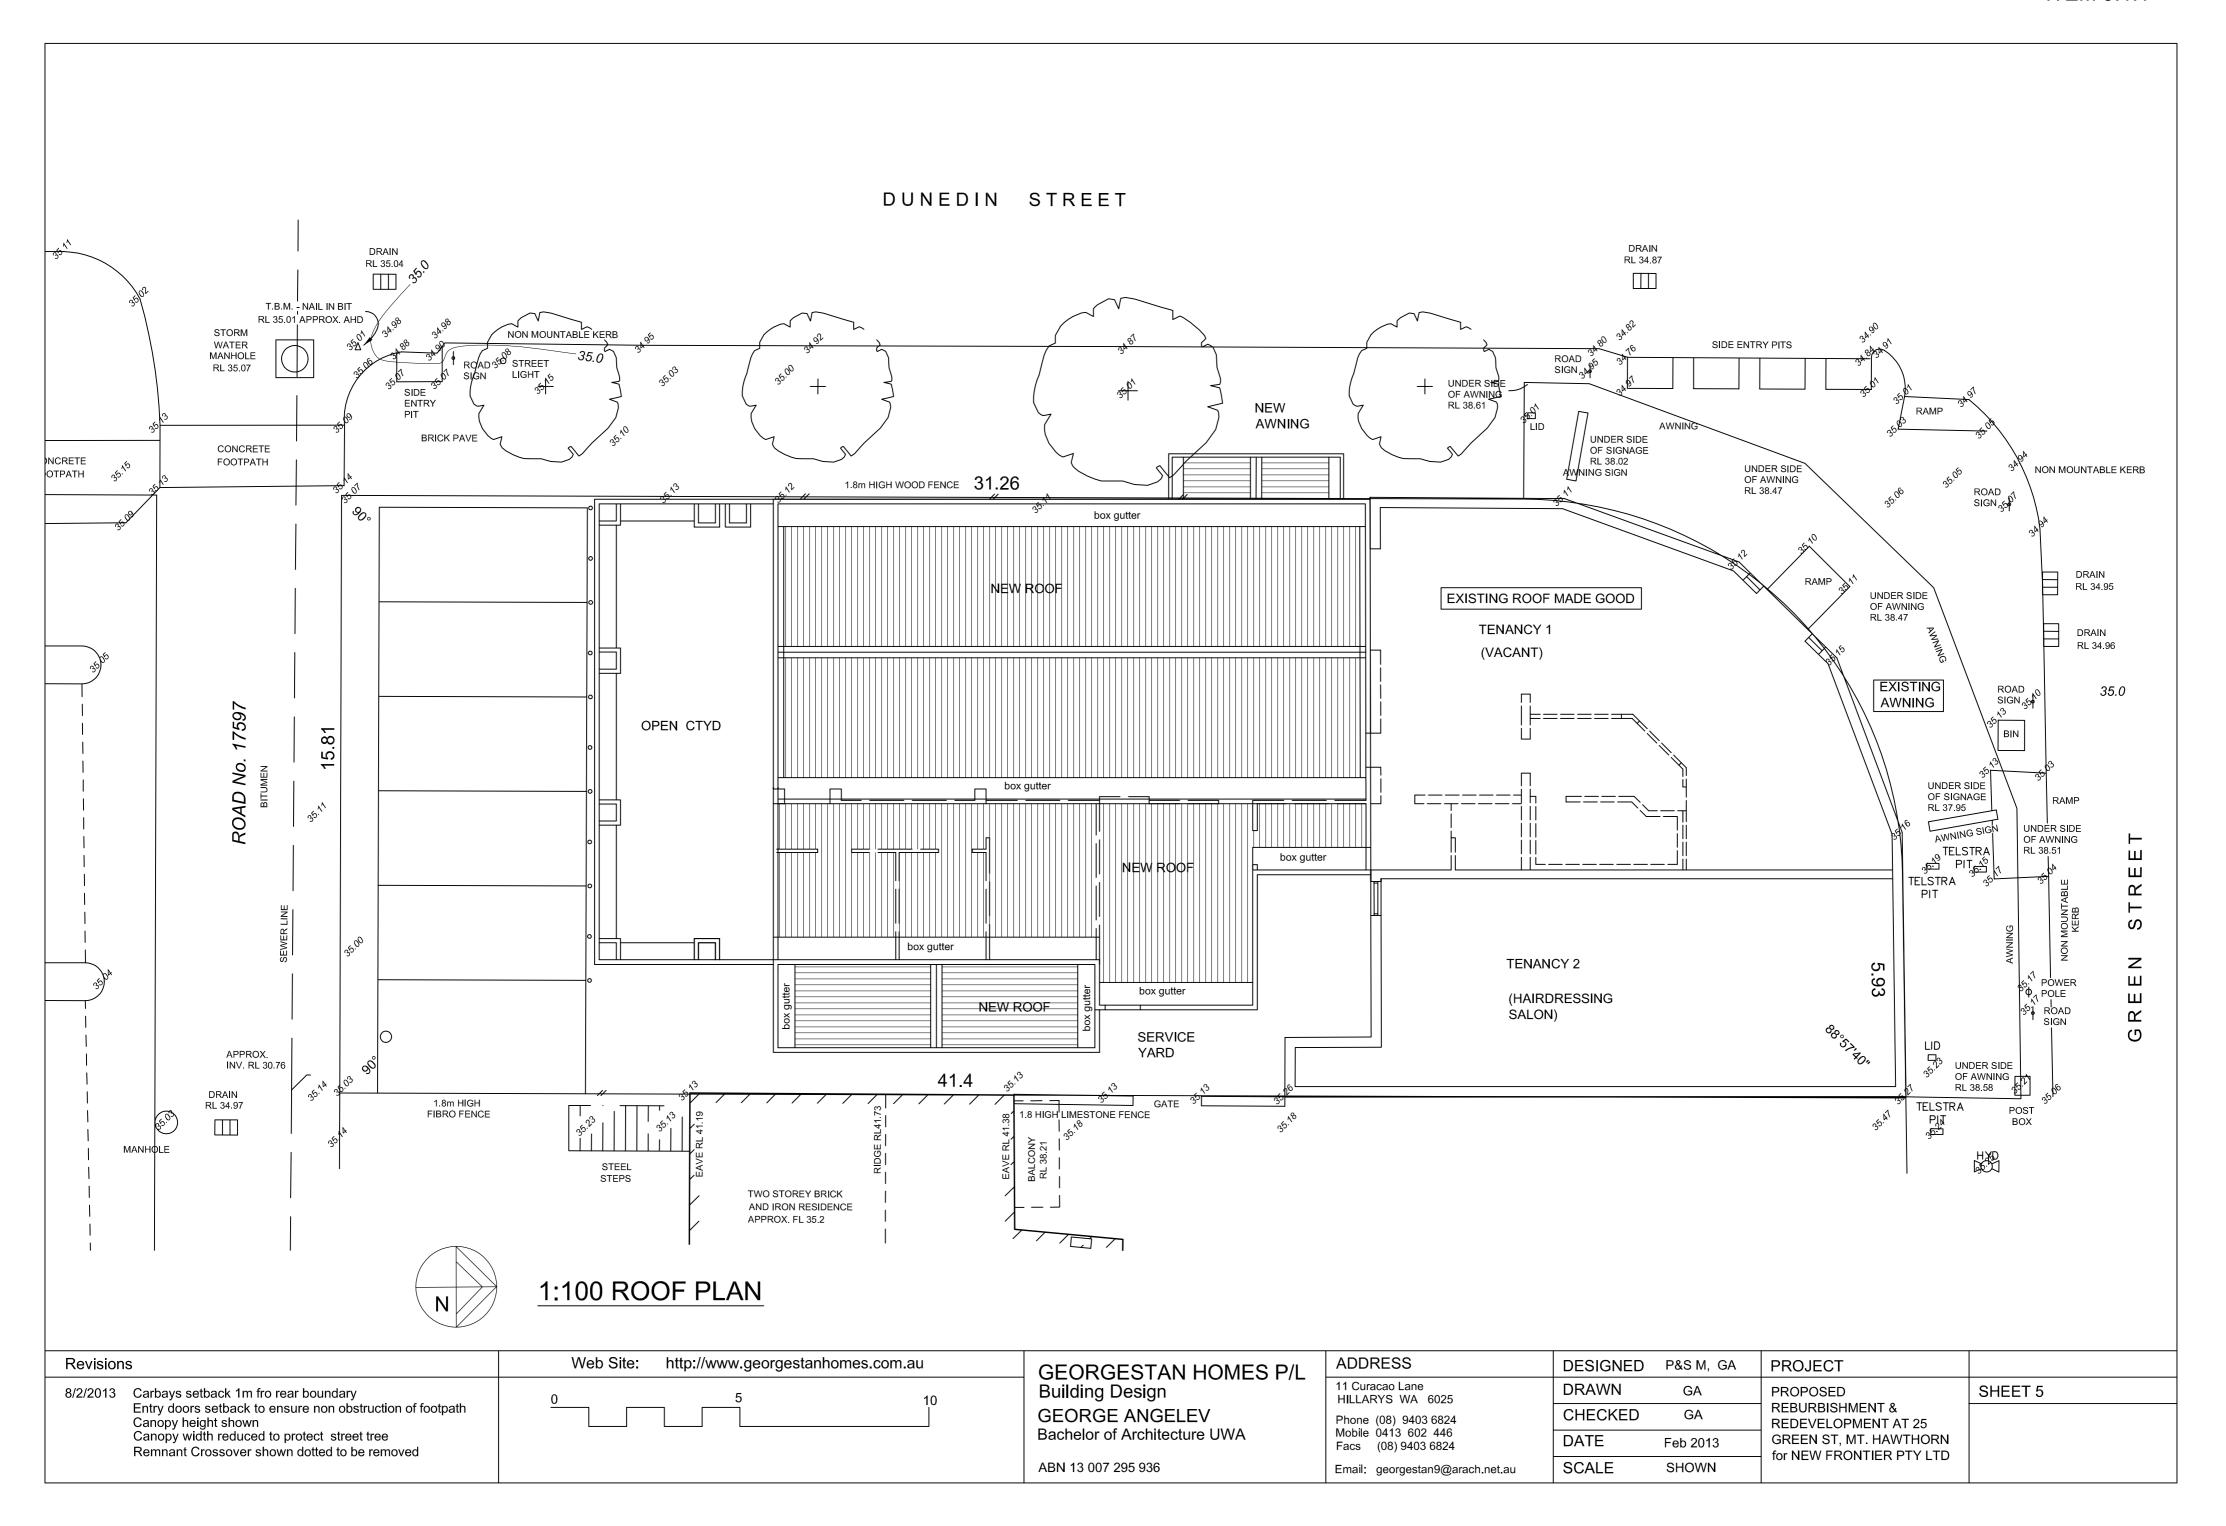

## **Property Information Report:**

Subject Property – 25 Green Street, Corner of Dunedin Street, Mount Hawthorn LOT: 3 D/P: 11538

The City of Vincent does not warrant the accuracy of information in this publication and any person using or relying upon such information does so on the basis that the City of Vincent shall bear no responsibility or liability whatsoever for any errors, faults, defects or omissions in the information.