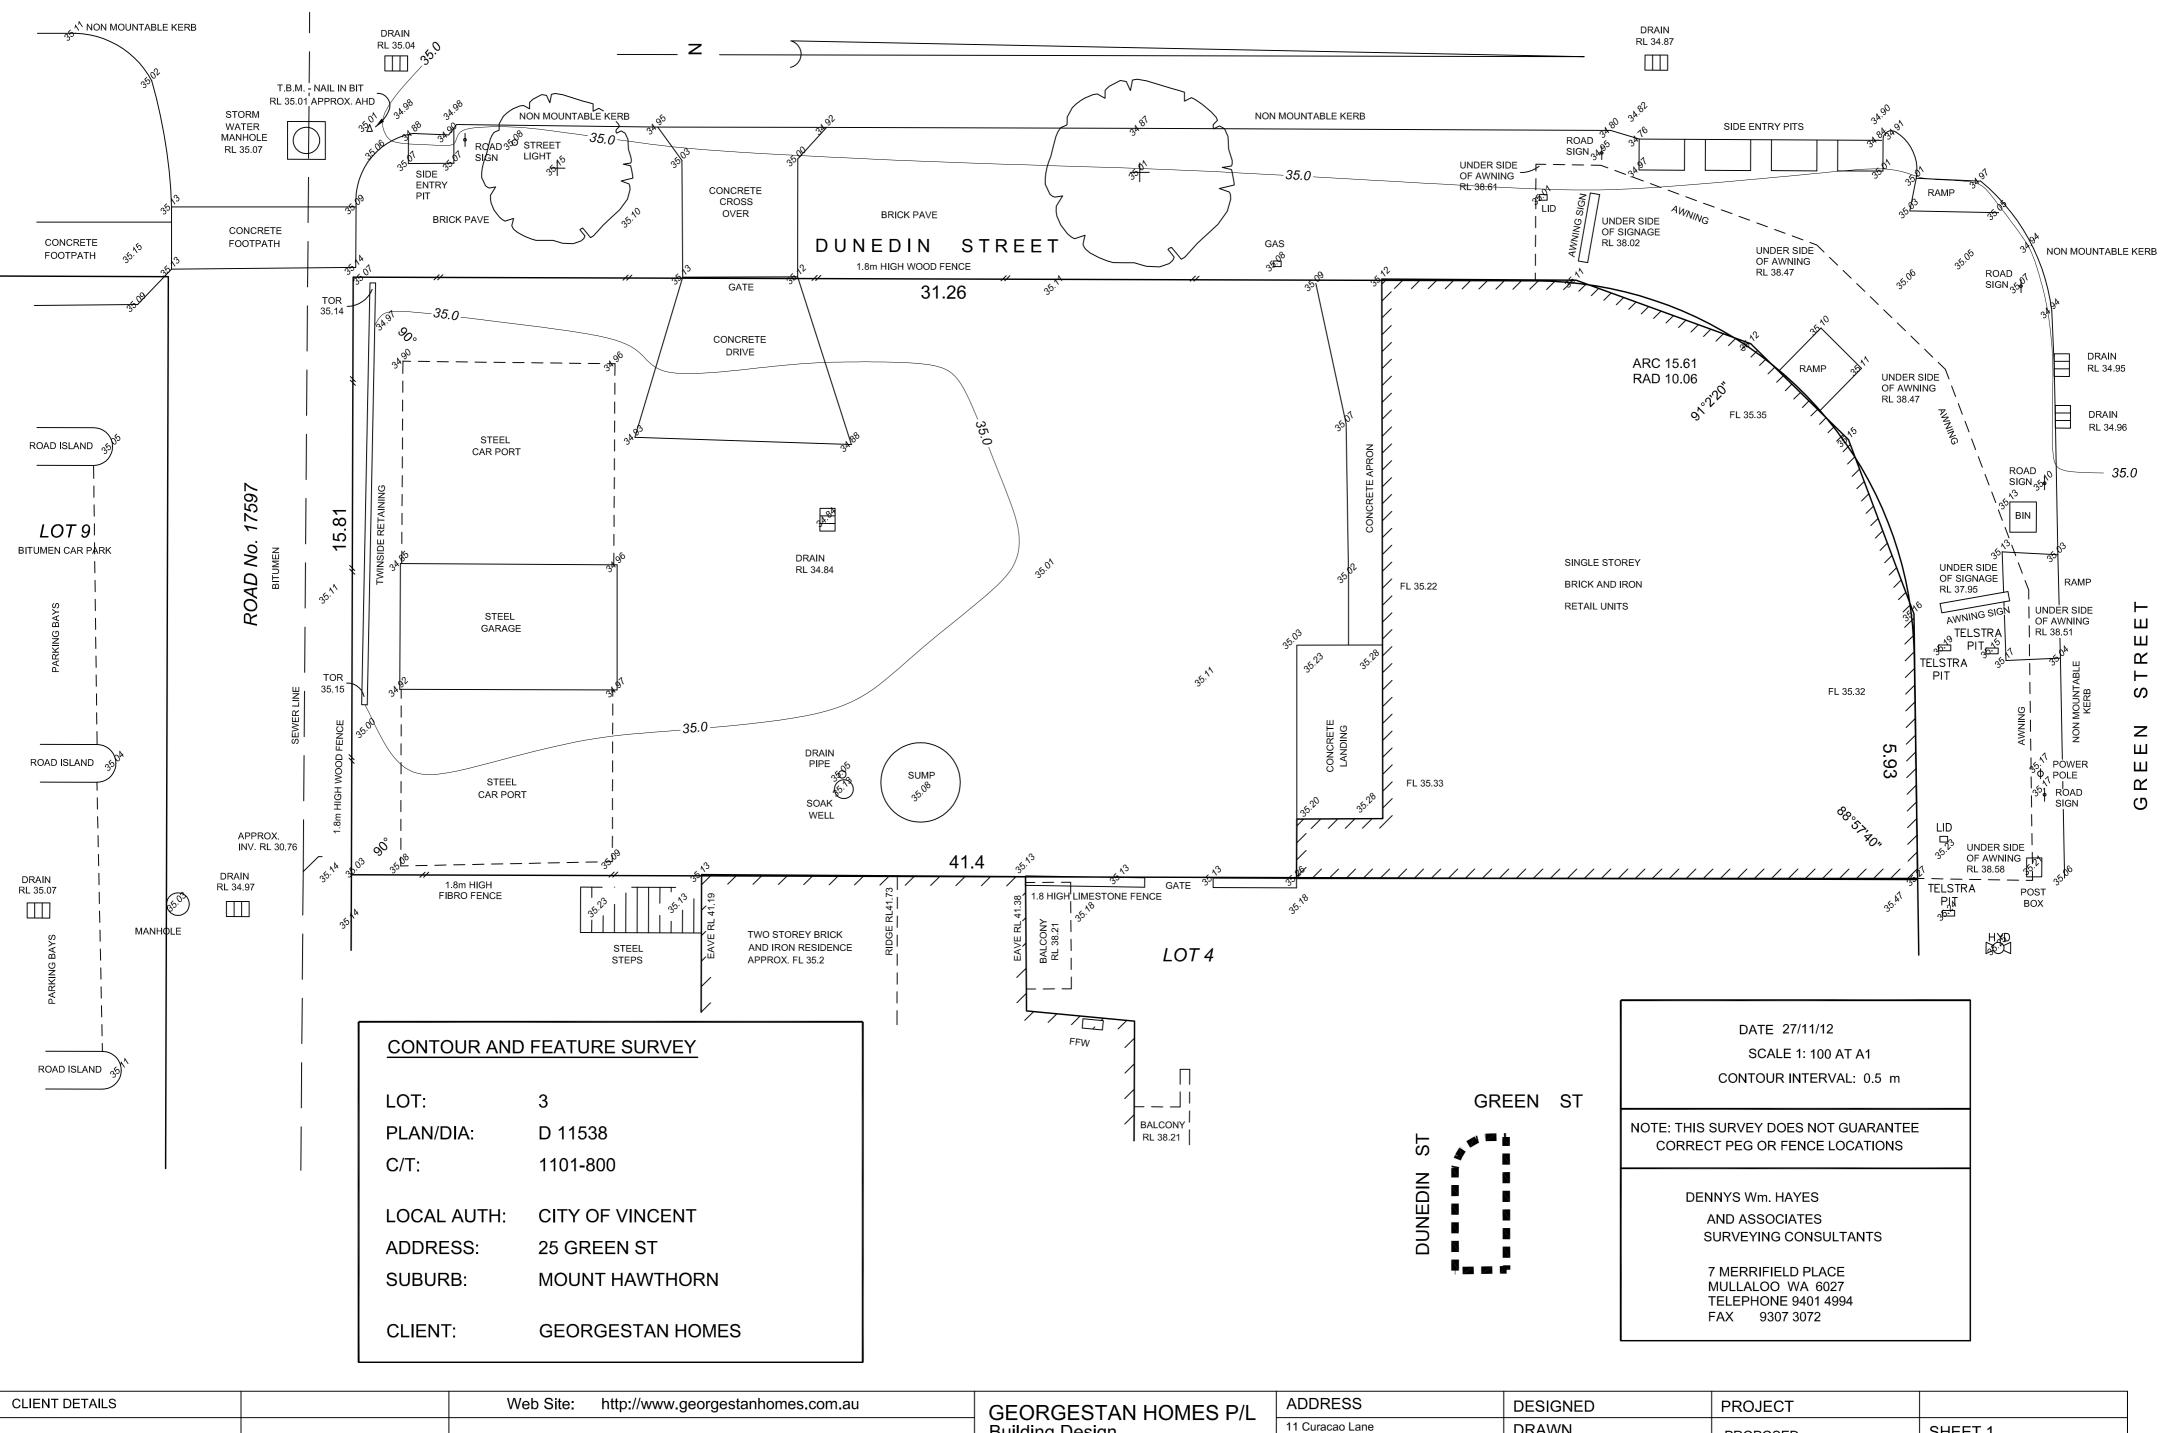

## **Property Information Report:**

Subject Property – 25 Green Street, Corner of Dunedin Street, Mount Hawthorn LOT: 3 D/P: 11538

The City of Vincent does not warrant the accuracy of information in this publication and any person using or relying upon such information does so on the basis that the City of Vincent shall bear no responsibility or liability whatsoever for any errors, faults, defects or omissions in the information.