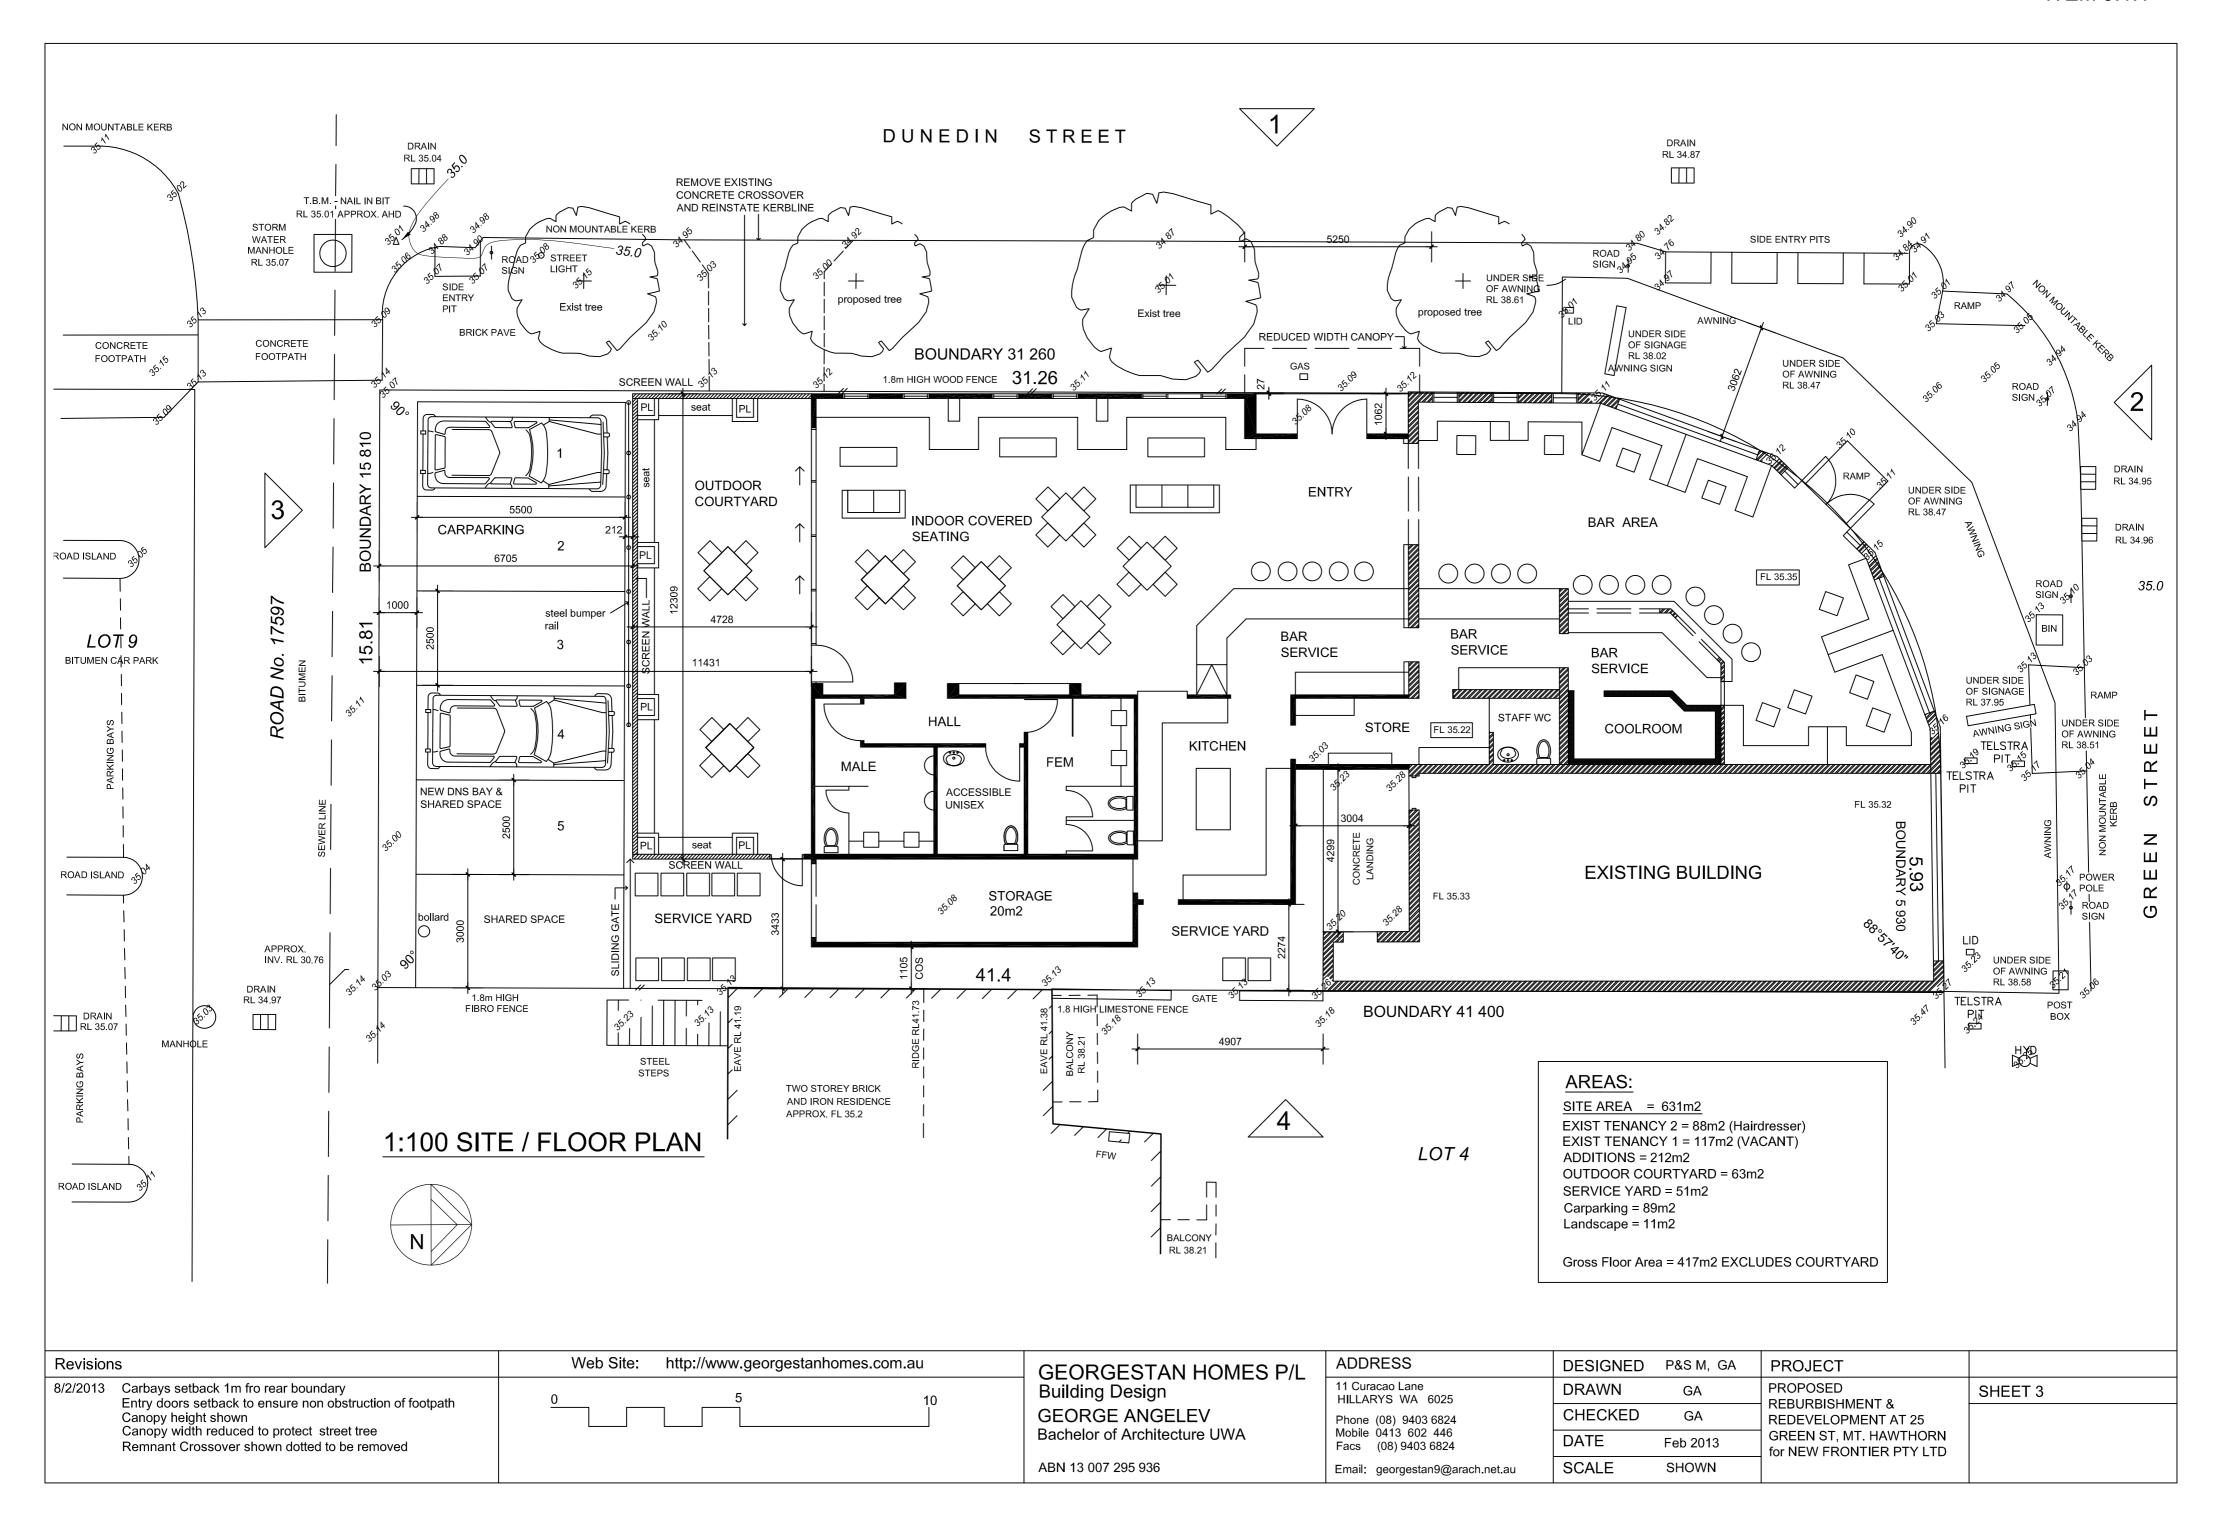

## **Property Information Report:**

Subject Property – 25 Green Street, Corner of Dunedin Street, Mount Hawthorn LOT: 3 D/P: 11538

The City of Vincent does not warrant the accuracy of information in this publication and any person using or relying upon such information does so on the basis that the City of Vincent shall bear no responsibility or liability whatsoever for any errors, faults, defects or omissions in the information.