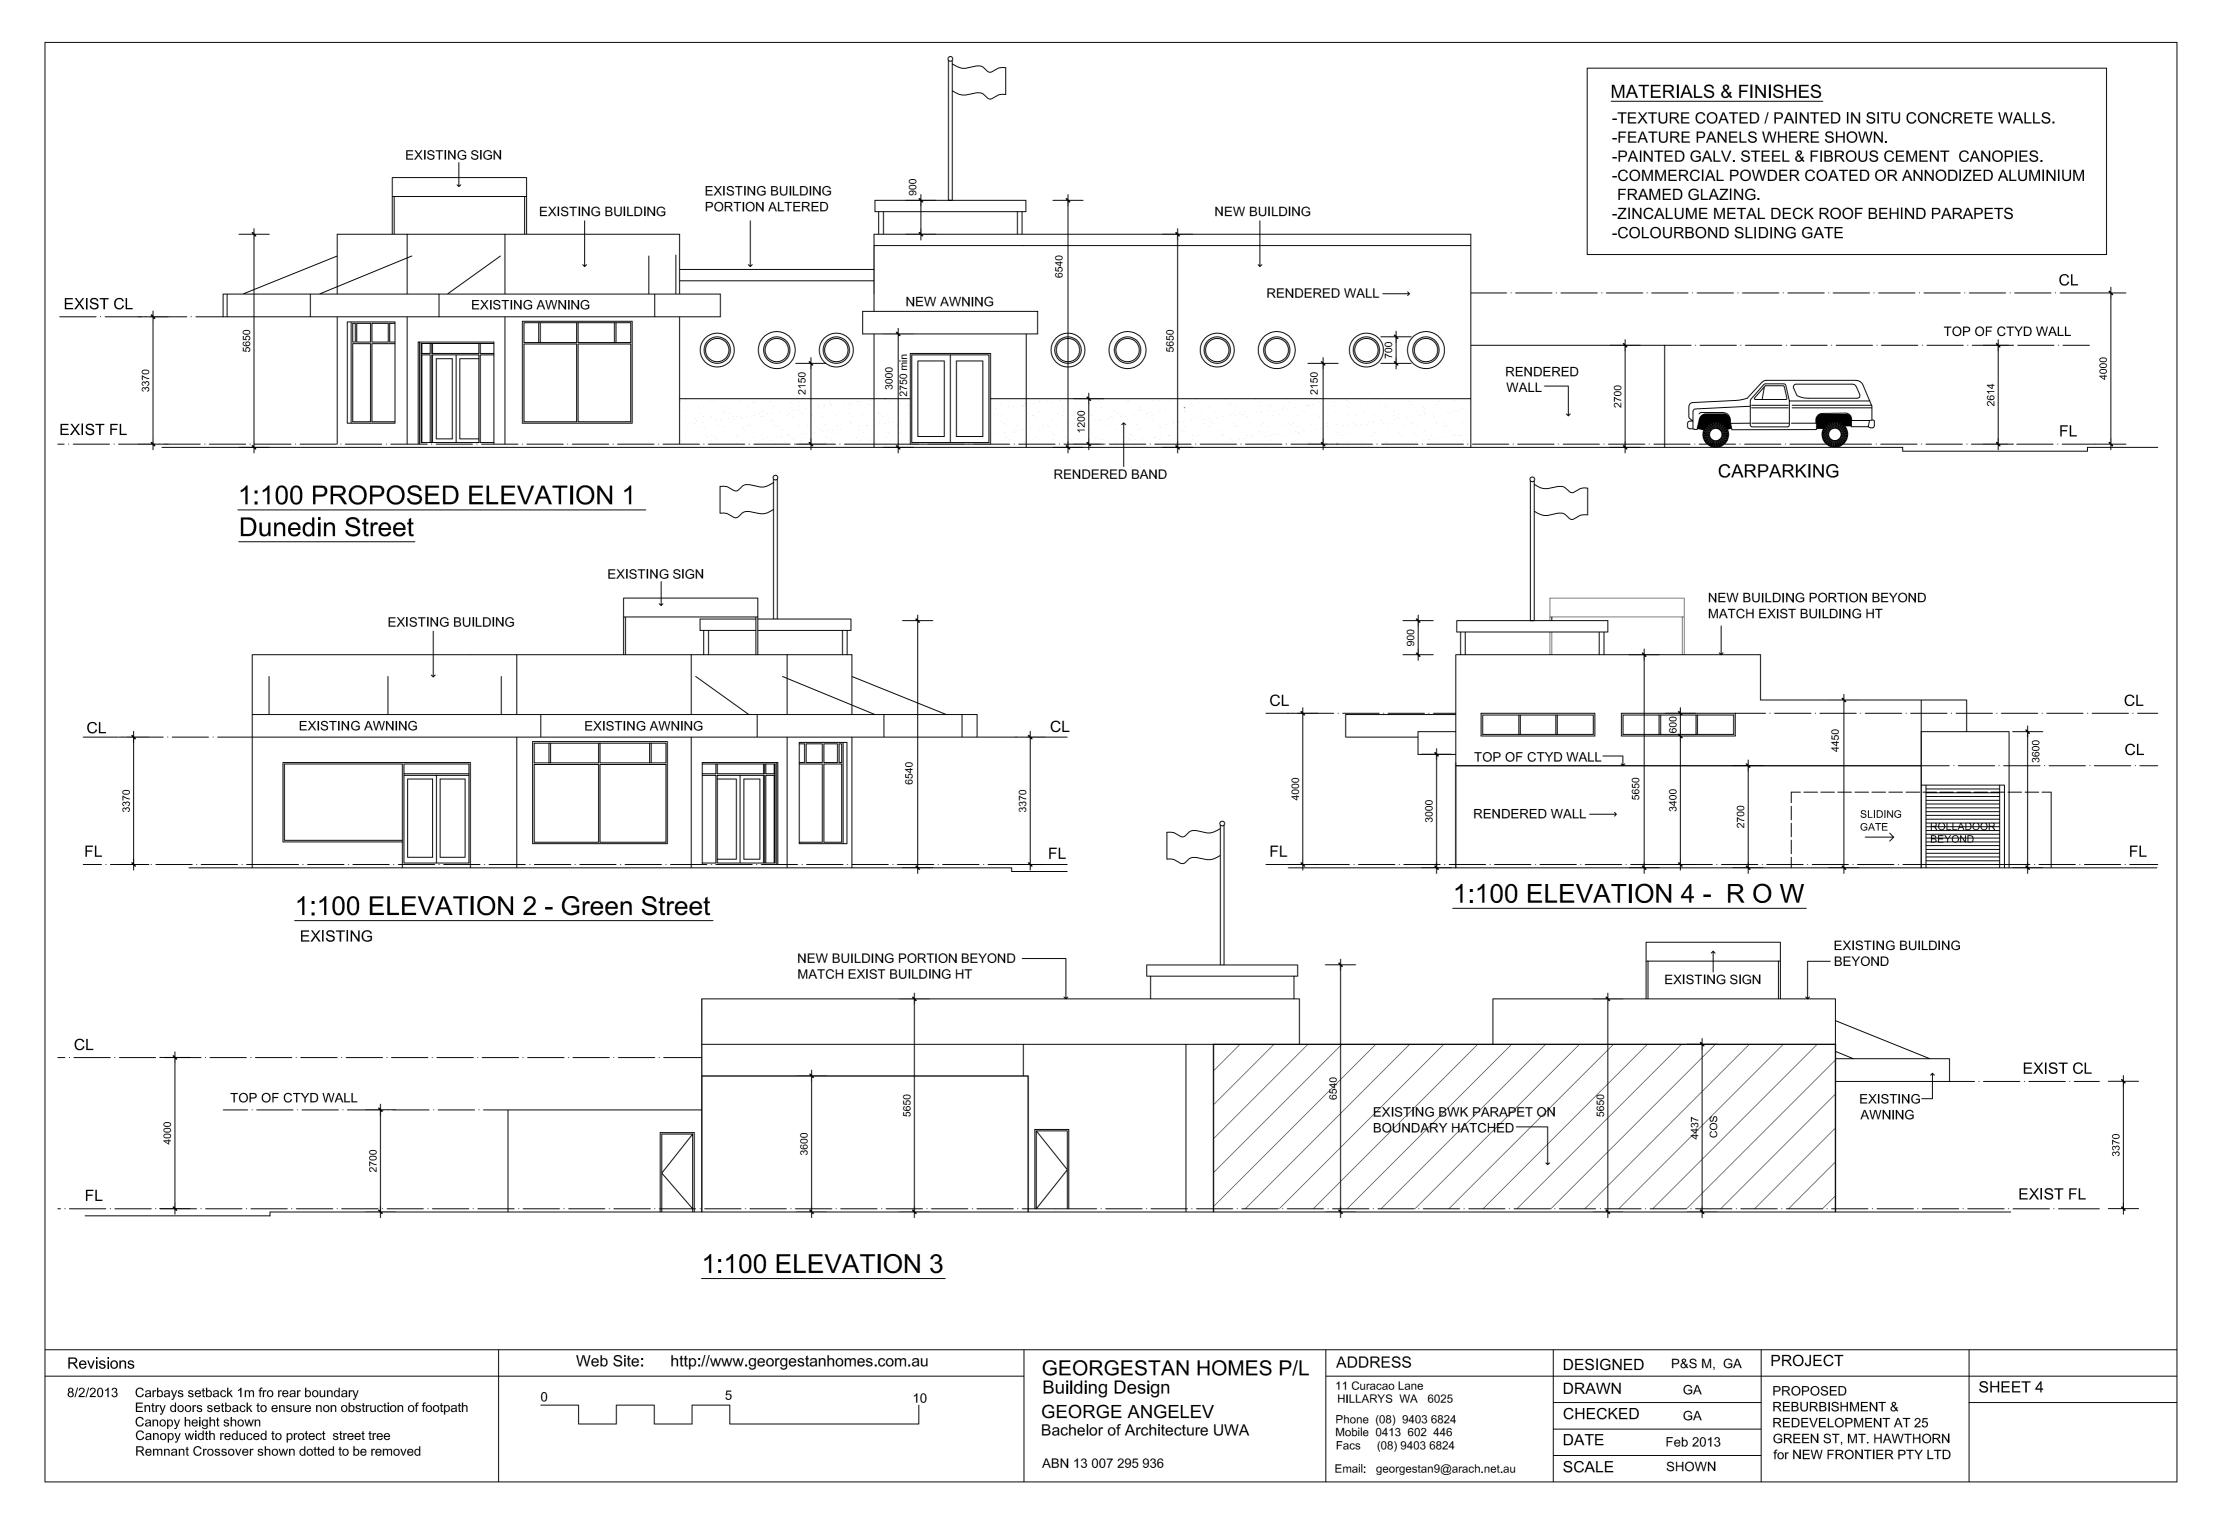

## **Property Information Report:**

Subject Property – 25 Green Street, Corner of Dunedin Street, Mount Hawthorn LOT: 3 D/P: 11538

The City of Vincent does not warrant the accuracy of information in this publication and any person using or relying upon such information does so on the basis that the City of Vincent shall bear no responsibility or liability whatsoever for any errors, faults, defects or omissions in the information.