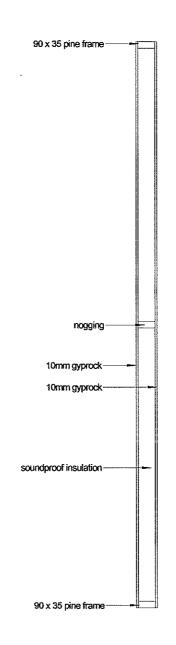

244 Vincent Street (cnr Loftus Street), Leederville, Western Australia, 6007 PO Box 82, Leederville, 6902

## **Property Information Report:**

No. 69 Brewer Street, Perth LOT: 101 D/P: 67440



The City of Vincent does not warrant the accuracy of information in this publication and any person using or relying upon such information does so on the basis that the City of Vincent shall bear no responsibility or liability whatsoever for any errors, faults, defects or omissions in the information.



R. O. W. (3.3m wide)





## Wall Framing Detail scale 1:20

## Dimensions

All dimensions / offset are indicative ONLY and may vary.

## Area:

Lot Area 347m² Building Area approx 207m²

© copyright

Indomain Enterprises PTY LTD
Site Address
Office at 69 Brewer St, Perth





5 JAN 2013

| P: 9328 7577 M: 0411 105 009