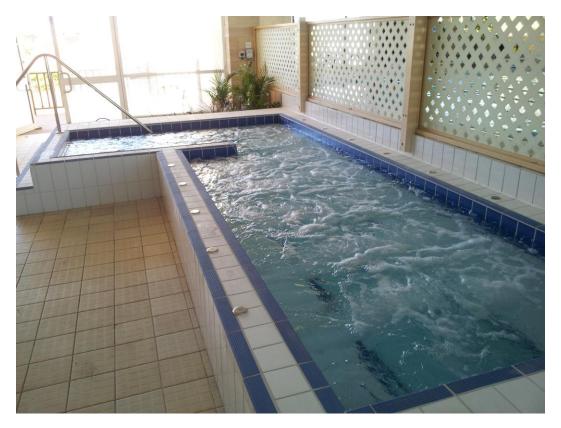

# Progress Report No. 16 as at 12 March 2013

Aerobics Room

Female Dry Changerooms

Reception/Foyer Area

Café – Swimming Pool Side

Café Lounge Area – Gymnasium Side

12 Person Spa

Spa, Steam room and Sauna Area