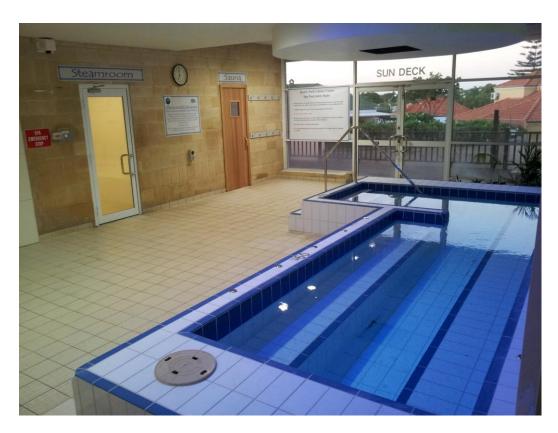

# Progress Report No. 16 as at 12 March 2013

Aerobics Room

Female Dry Changerooms

Reception/Foyer Area

Café – Swimming Pool Side

Café Lounge Area – Gymnasium Side

12 Person Spa

Spa, Steam room and Sauna Area