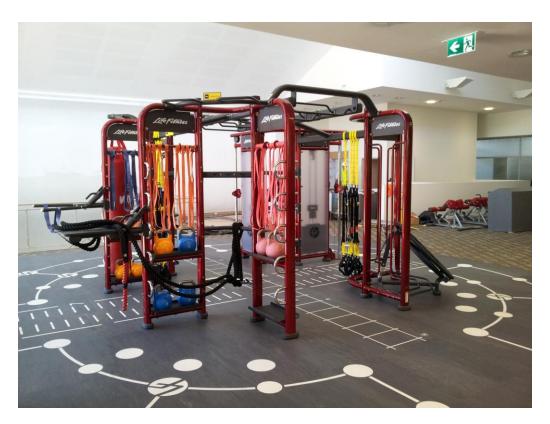

## Progress Report No. 16 as at 12 March 2013

New Gymnasium Equipment – Synrgy 360

Gymnasium with new equipment set up