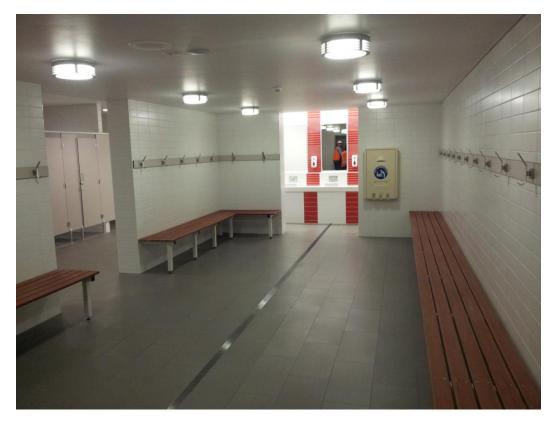

# Progress Report No. 16 as at 12 March 2013

Aerobics Room

Female Dry Changerooms

Reception/Foyer Area

Café – Swimming Pool Side

Café Lounge Area – Gymnasium Side

12 Person Spa

Spa, Steam room and Sauna Area