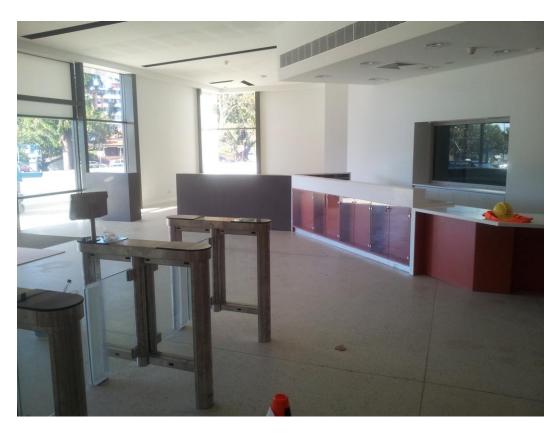

# Progress Report No. 16 as at 12 March 2013

Aerobics Room

Female Dry Changerooms

Reception/Foyer Area

Café – Swimming Pool Side

Café Lounge Area – Gymnasium Side

12 Person Spa

Spa, Steam room and Sauna Area