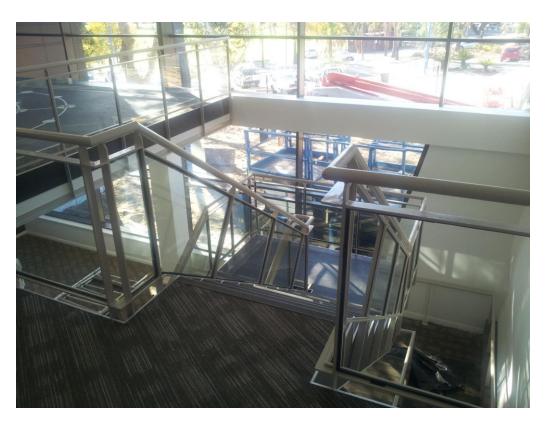

# Progress Report No. 16 as at 12 March 2013

Staircase leading to Gymnasium Entry

Entry to Gymnasium