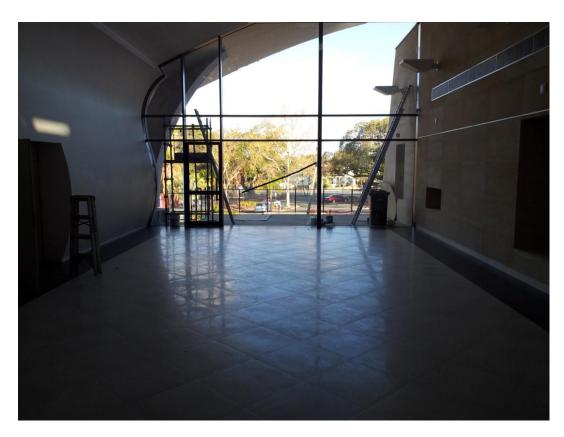

# Progress Report No. 16 as at 12 March 2013

Aerobics Room

Female Dry Changerooms

Reception/Foyer Area

Café – Swimming Pool Side

Café Lounge Area – Gymnasium Side

12 Person Spa

Spa, Steam room and Sauna Area