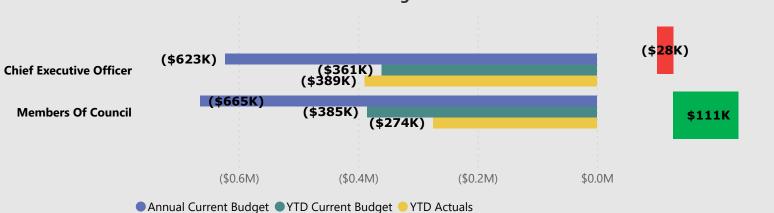

### **Chief Executive Officer**

\$28k unfavourable expenditure mostly due to timing variance in operating initiatives \$16k and employee costs \$10k.

#### **Members of Council**

\$111k favourable expenditure mostly due to timing variances in election expenses \$85k, council member training & development \$15k and other expenditure \$5k.

**EXPENDITURE BY SERVICE LINE: Annual and YTD Budget vs YTD Actuals** 