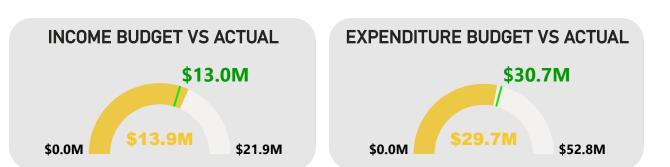

#### FINANCIAL/BUDGET IMPLICATIONS:

As contained in this report.

|                                                   | Note | Revised Budget 2023/24 | YTD<br>Budget<br>31/01/2024 | YTD<br>Actual<br>31/01/2024 | YTD<br>Variance | YTD<br>Variance |
|---------------------------------------------------|------|------------------------|-----------------------------|-----------------------------|-----------------|-----------------|
|                                                   |      | \$                     | \$ 170172024                | \$ 170 172024               | \$              | %               |
| Opening Funding Surplus(Deficit)                  |      | 8,618,713              | 8,618,713                   | 9,050,809                   | 432,096         | 5.0%            |
| Revenue from operating activities                 |      |                        |                             |                             |                 |                 |
| Rates                                             |      | 42,302,811             | 42,152,811                  | 42,269,579                  | 116,768         | 0.3%            |
| Operating Grants, Subsidies and Contributions     |      | 968,420                | 128,801                     | 103,776                     | (25,025)        | -19.4%          |
| Fees and Charges                                  |      | 22,076,584             | 13,231,285                  | 14,235,266                  | 1,003,981       | 7.6%            |
| Interest Earnings                                 |      | 1,103,000              | 930,754                     | 1,756,748                   | 825,994         | 88.7%           |
| Other Revenue                                     |      | 1,329,647              | 847,865                     | 800,994                     | (46,871)        | -5.5%           |
| Profit on Disposal of Assets                      |      | 2,420,775              | 704,109                     | 43,083                      | (661,026)       | -93.9%          |
|                                                   |      | 70,201,237             | 57,995,625                  | 59,209,446                  | 1,213,821       | 2.1%            |
| Expenditure from operating activities             |      |                        |                             |                             |                 |                 |
| Employee Costs                                    |      | (31,202,066)           | (18,005,262)                | (17,760,931)                | 244,331         | -1.4%           |
| Materials and Contracts                           |      | (24,120,267)           | (14,006,069)                | (13,199,812)                | 806,257         | -5.8%           |
| Utility Charges                                   |      | (1,924,678)            | (1,114,342)                 | (895,204)                   | 219,138         | -19.7%          |
| Depreciation on Non-Current Assets                |      | (12,607,088)           | (7,354,172)                 | (7,688,099)                 | (333,927)       | 4.5%            |
| Interest Expenses                                 |      | (503,201)              | (286,425)                   | (221,112)                   | 65,313          | -22.8%          |
| Insurance Expenses                                |      | (804,195)              | (469,112)                   | (469,112)                   | 0               | 0.0%            |
| Other Expenditure                                 |      | (769,251)              | (512,393)                   | (479,658)                   | 32,735          | -6.4%           |
| Loss on Disposal of Assets                        |      | (47,335)               | (47,335)                    | (60,805)                    | (13,470)        | 28.5%           |
|                                                   |      | (71,978,081)           | (41,795,110)                | (40,774,733)                | 1,020,377       | -2.4%           |
| Operating activities excluded from budget         |      |                        |                             |                             |                 |                 |
| Add Deferred Rates Adjustment                     |      | 0                      | 0                           | (157,828)                   | (157,828)       | 0.0%            |
| Add Back Depreciation                             |      | 12,607,088             | 7,354,172                   | 7,688,099                   | 333,927         | 4.5%            |
| Adjust (Profit)Loss on Asset Disposal             |      | (2,373,440)            | (656,774)                   | 17,722                      | 674,496         | -102.7%         |
|                                                   |      | 10,233,648             | 6,697,398                   | 7,547,993                   | 850,595         | 12.7%           |
| Amount attributable to operating activities       |      | 8,456,804              | 22,897,913                  | 25,982,706                  | 3,084,793       | 13.5%           |
| Investing Activities                              |      |                        |                             |                             |                 |                 |
| Non-operating Grants, Subsidies and Contributions |      | 4,130,332              | 3,611,105                   | 877,283                     | (2,733,822)     | -75.7%          |
| Purchase Property, Plant and Equipment            | 4    | (9,607,039)            | (7,080,805)                 | (2,743,716)                 | 4,337,089       | -61.3%          |
| Purchase Infrastructure Assets                    | 4    | (10,205,999)           | (7,518,173)                 | (2,918,327)                 | 4,599,846       | -61.2%          |
| Proceeds from Joint Venture Operations            |      | 1,666,666              | 972,216                     | 1,250,000                   | 277,784         | 28.6%           |
| Proceeds from Disposal of Assets                  |      | 1,763,000              | 1,713,000                   | 916,887                     | (796,113)       | -46.5%          |
| Amount attributable to investing activities       |      | (12,253,040)           | (8,302,657)                 | (2,617,873)                 | 5,684,784       | -68.5%          |
| Financing Activities                              |      |                        |                             |                             |                 |                 |
| Principal elements of finance lease payments      |      | (95,000)               | (48,000)                    | (43,836)                    | 4,164           | (8.7%)          |
| Repayment of Loans                                |      | (1,585,417)            | (839,803)                   | (839,804)                   | (1)             | 0.0%            |
| Transfer to Reserves                              | 5    | (6,910,958)            | (3,897,791)                 | (5,459,287)                 | (1,561,496)     | 40.1%           |
| Transfer from Reserves                            | 5    | 5,722,938              | 3,461,514                   | 2,195,467                   | (1,266,047)     | -36.6%          |
| Amount attributable to financing activities       |      | (2,868,437)            | (1,324,080)                 | (4,147,460)                 | (2,823,380)     | 213.2%          |
|                                                   |      | 1.954.040              | 21.889.889                  | 28,268,182                  |                 | 29.1%           |