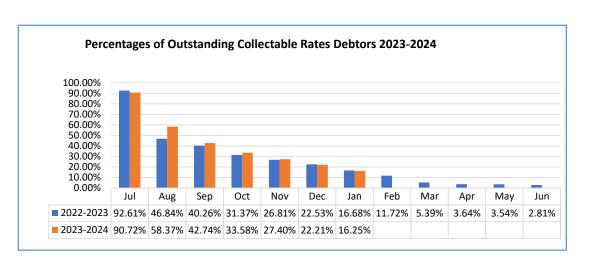

The outstanding rates debtors balance at 31 January 2024 was \$7,701,028, excluding deferred rates of \$141,838. The outstanding rates percentage at 31 January 2024 was 16.25% compared to 16.68% for the same period last year.