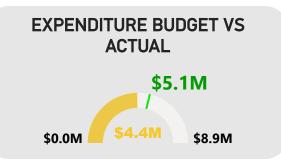

**Expenditure by Nature or Type** (on page 1) is favourable, attributed by an under-spend of \$1,257,169 (3.0%). The following items materially contributed to this position:

- \$806,257 favourable Materials and Contracts mainly due to timing variances.
- \$244,331 favourable Employee related costs mostly due to timing variances.
- \$219,138 favourable Utility charges due to timing variances.
- \$32,735 favourable other expenditure mostly due to timing variances.
- \$65,313 favourable Interest expenses due to timing variances on loan payments.
- \$333,927 unfavourable depreciation expense due to timing variances.

#### FINANCIAL/BUDGET IMPLICATIONS:

As contained in this report.

|                                                   | Note | Revised Budget 2023/24 | YTD<br>Budget<br>31/01/2024 | YTD<br>Actual<br>31/01/2024 | YTD<br>Variance | YTD<br>Variance |
|---------------------------------------------------|------|------------------------|-----------------------------|-----------------------------|-----------------|-----------------|
|                                                   |      | \$                     | \$ 170172024                | \$ 170 172024               | \$              | %               |
| Opening Funding Surplus(Deficit)                  |      | 8,618,713              | 8,618,713                   | 9,050,809                   | 432,096         | 5.0%            |
| Revenue from operating activities                 |      |                        |                             |                             |                 |                 |
| Rates                                             |      | 42,302,811             | 42,152,811                  | 42,269,579                  | 116,768         | 0.3%            |
| Operating Grants, Subsidies and Contributions     |      | 968,420                | 128,801                     | 103,776                     | (25,025)        | -19.4%          |
| Fees and Charges                                  |      | 22,076,584             | 13,231,285                  | 14,235,266                  | 1,003,981       | 7.6%            |
| Interest Earnings                                 |      | 1,103,000              | 930,754                     | 1,756,748                   | 825,994         | 88.7%           |
| Other Revenue                                     |      | 1,329,647              | 847,865                     | 800,994                     | (46,871)        | -5.5%           |
| Profit on Disposal of Assets                      |      | 2,420,775              | 704,109                     | 43,083                      | (661,026)       | -93.9%          |
|                                                   |      | 70,201,237             | 57,995,625                  | 59,209,446                  | 1,213,821       | 2.1%            |
| Expenditure from operating activities             |      |                        |                             |                             |                 |                 |
| Employee Costs                                    |      | (31,202,066)           | (18,005,262)                | (17,760,931)                | 244,331         | -1.4%           |
| Materials and Contracts                           |      | (24,120,267)           | (14,006,069)                | (13,199,812)                | 806,257         | -5.8%           |
| Utility Charges                                   |      | (1,924,678)            | (1,114,342)                 | (895,204)                   | 219,138         | -19.7%          |
| Depreciation on Non-Current Assets                |      | (12,607,088)           | (7,354,172)                 | (7,688,099)                 | (333,927)       | 4.5%            |
| Interest Expenses                                 |      | (503,201)              | (286,425)                   | (221,112)                   | 65,313          | -22.8%          |
| Insurance Expenses                                |      | (804,195)              | (469,112)                   | (469,112)                   | 0               | 0.0%            |
| Other Expenditure                                 |      | (769,251)              | (512,393)                   | (479,658)                   | 32,735          | -6.4%           |
| Loss on Disposal of Assets                        |      | (47,335)               | (47,335)                    | (60,805)                    | (13,470)        | 28.5%           |
|                                                   |      | (71,978,081)           | (41,795,110)                | (40,774,733)                | 1,020,377       | -2.4%           |
| Operating activities excluded from budget         |      |                        |                             |                             |                 |                 |
| Add Deferred Rates Adjustment                     |      | 0                      | 0                           | (157,828)                   | (157,828)       | 0.0%            |
| Add Back Depreciation                             |      | 12,607,088             | 7,354,172                   | 7,688,099                   | 333,927         | 4.5%            |
| Adjust (Profit)Loss on Asset Disposal             |      | (2,373,440)            | (656,774)                   | 17,722                      | 674,496         | -102.7%         |
|                                                   |      | 10,233,648             | 6,697,398                   | 7,547,993                   | 850,595         | 12.7%           |
| Amount attributable to operating activities       |      | 8,456,804              | 22,897,913                  | 25,982,706                  | 3,084,793       | 13.5%           |
| Investing Activities                              |      |                        |                             |                             |                 |                 |
| Non-operating Grants, Subsidies and Contributions |      | 4,130,332              | 3,611,105                   | 877,283                     | (2,733,822)     | -75.7%          |
| Purchase Property, Plant and Equipment            | 4    | (9,607,039)            | (7,080,805)                 | (2,743,716)                 | 4,337,089       | -61.3%          |
| Purchase Infrastructure Assets                    | 4    | (10,205,999)           | (7,518,173)                 | (2,918,327)                 | 4,599,846       | -61.2%          |
| Proceeds from Joint Venture Operations            |      | 1,666,666              | 972,216                     | 1,250,000                   | 277,784         | 28.6%           |
| Proceeds from Disposal of Assets                  |      | 1,763,000              | 1,713,000                   | 916,887                     | (796,113)       | -46.5%          |
| Amount attributable to investing activities       |      | (12,253,040)           | (8,302,657)                 | (2,617,873)                 | 5,684,784       | -68.5%          |
| Financing Activities                              |      |                        |                             |                             |                 |                 |
| Principal elements of finance lease payments      |      | (95,000)               | (48,000)                    | (43,836)                    | 4,164           | (8.7%)          |
| Repayment of Loans                                |      | (1,585,417)            | (839,803)                   | (839,804)                   | (1)             | 0.0%            |
| Transfer to Reserves                              | 5    | (6,910,958)            | (3,897,791)                 | (5,459,287)                 | (1,561,496)     | 40.1%           |
| Transfer from Reserves                            | 5    | 5,722,938              | 3,461,514                   | 2,195,467                   | (1,266,047)     | -36.6%          |
| Amount attributable to financing activities       |      | (2,868,437)            | (1,324,080)                 | (4,147,460)                 | (2,823,380)     | 213.2%          |
|                                                   |      | 1.954.040              | 21.889.889                  | 28,268,182                  |                 | 29.1%           |