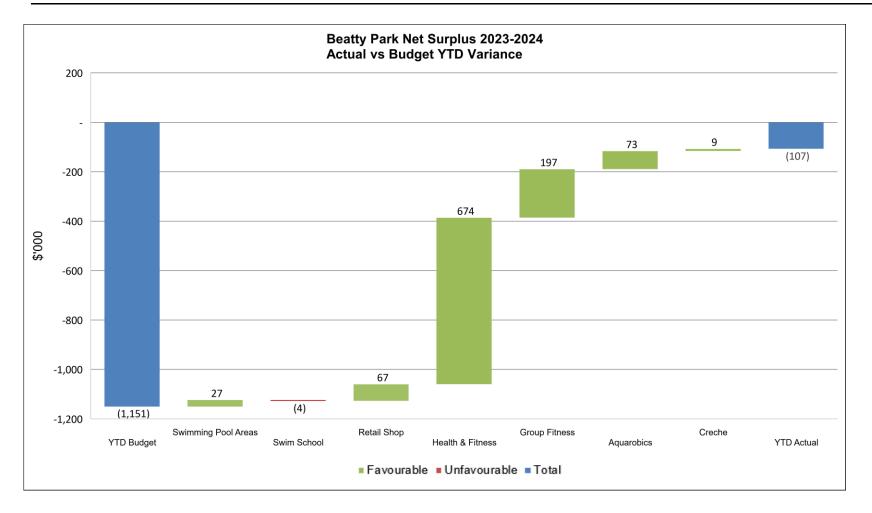

As at 31 January 2024, the Centre's operating surplus position was \$881,791 (excluding depreciation) compared to the prior YTD surplus amount of \$704,126. The surplus is predominantly driven by Health and Fitness memberships, swim school and retail shop income.

#### **Beatty Park Leisure Centre**

\$390k favourable income mostly due to timing variances in admission \$270k, enrolment \$98k and membership fees \$35k. \$108k unfavourable expenditure mostly due to timing variances in depreciation.