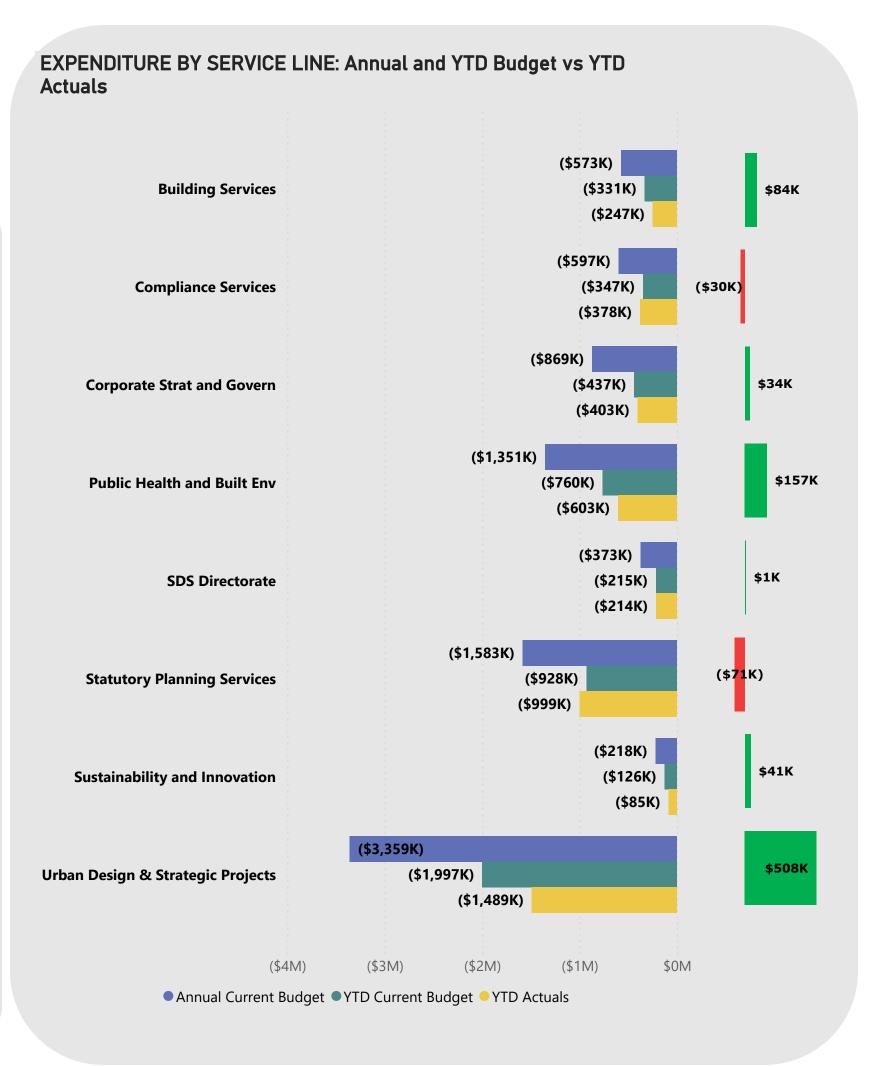

## **Building Services**

\$84k favourable expenditure mostly due to timing variance in employee costs.

## **Compliance Services**

\$30k unfavourable expenditure mostly due to timing variance in employee costs.

## **Corporate Strategy and Governance**

\$34k favourable expenditure mostly due to timing variance in employee costs \$13k and professional services fees \$18k.

### **Public Health and Built Environment**

\$126k unfavourable income mostly due to timing variances in fees and charges, specifically food premises licenses \$108k and state grants and subsidies \$30k.

\$157k favourable expenditure due to timing variance in employee costs \$69k and materials and contracts \$76k.

### **Statutory Planning Services**

\$126k favourable income mostly due to timing difference in income received from development application fees \$95k and development application panel fees \$26k.

\$71k unfavourable expenditure mostly due to employee costs.

### **Sustainability and Innovation**

\$41k favourable expenditure mostly due to timing variance for employee costs.

# **Urban Design & Strategic Projects**

\$508k favourable expenditure mostly due to timing variances for various programmes and events \$264k and operating projects \$252k.