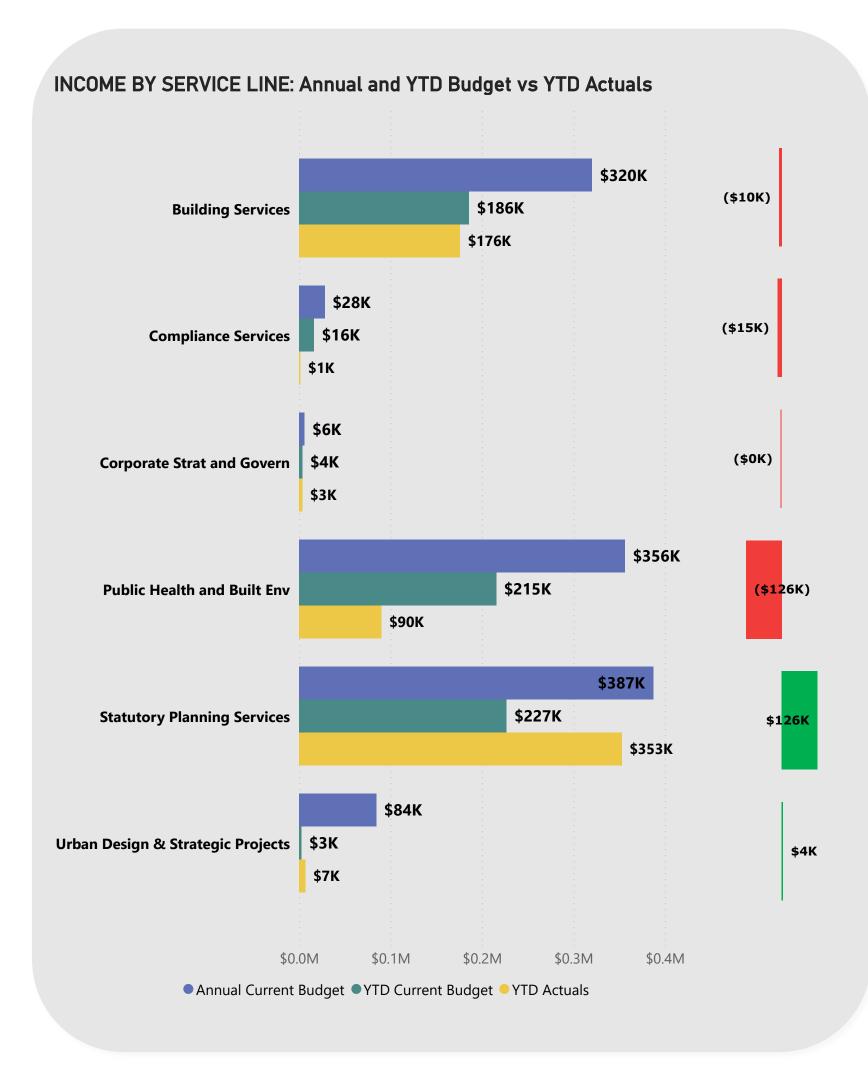

### **Public Health and Built Environment**

\$126k unfavourable income mostly due to timing variances in fees and charges, specifically food premises licenses \$108k and state grants and subsidies \$30k.

\$157k favourable expenditure due to timing variance in employee costs \$69k and materials and contracts \$76k.

### **Statutory Planning Services**

\$126k favourable income mostly due to timing difference in income received from development application fees \$95k and development application panel fees \$26k.

\$71k unfavourable expenditure mostly due to employee costs.