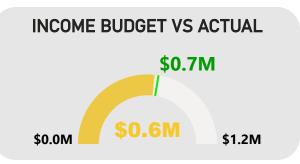

**Revenue by Nature or Type** (on page 1) is tracking higher than the YTD budgeted revenue by \$1,213,821 (2.1%). The following items materially contributed to this position:

- A favourable variance of \$1,003,981 in Fees and Charges mostly due to timing variances for:
  - o \$398,279 favourable car parking revenue,
  - \$389,963 favourable Beatty Park admission, enrolment fee, membership, and merchandise income.
  - \$125,845 favourable statutory planning services mostly due to development application fees.
- A favourable variance in Interest earnings of \$825,994 mostly due to higher-than-expected interest rates and higher cash balances.
- A favourable variance in Rates of \$116,768 due to a timing variance.
- An unfavourable variance in Profit on Disposal of Assets of \$661,026 due to the timing of vehicle and truck disposals.
- An unfavourable variance in Other Revenue of \$46,871 due to a timing variance.
- An unfavourable variance in Operating grants, subsidies, and contributions of \$25,025 due to timing a variance.

#### FINANCIAL/BUDGET IMPLICATIONS:

As contained in this report.

|                                                   | Note | Revised Budget 2023/24 | YTD<br>Budget<br>31/01/2024 | YTD<br>Actual<br>31/01/2024 | YTD<br>Variance | YTD<br>Variance |
|---------------------------------------------------|------|------------------------|-----------------------------|-----------------------------|-----------------|-----------------|
|                                                   |      | \$                     | \$ 170172024                | \$ 170 172024               | \$              | %               |
| Opening Funding Surplus(Deficit)                  |      | 8,618,713              | 8,618,713                   | 9,050,809                   | 432,096         | 5.0%            |
| Revenue from operating activities                 |      |                        |                             |                             |                 |                 |
| Rates                                             |      | 42,302,811             | 42,152,811                  | 42,269,579                  | 116,768         | 0.3%            |
| Operating Grants, Subsidies and Contributions     |      | 968,420                | 128,801                     | 103,776                     | (25,025)        | -19.4%          |
| Fees and Charges                                  |      | 22,076,584             | 13,231,285                  | 14,235,266                  | 1,003,981       | 7.6%            |
| Interest Earnings                                 |      | 1,103,000              | 930,754                     | 1,756,748                   | 825,994         | 88.7%           |
| Other Revenue                                     |      | 1,329,647              | 847,865                     | 800,994                     | (46,871)        | -5.5%           |
| Profit on Disposal of Assets                      |      | 2,420,775              | 704,109                     | 43,083                      | (661,026)       | -93.9%          |
|                                                   |      | 70,201,237             | 57,995,625                  | 59,209,446                  | 1,213,821       | 2.1%            |
| Expenditure from operating activities             |      |                        |                             |                             |                 |                 |
| Employee Costs                                    |      | (31,202,066)           | (18,005,262)                | (17,760,931)                | 244,331         | -1.4%           |
| Materials and Contracts                           |      | (24,120,267)           | (14,006,069)                | (13,199,812)                | 806,257         | -5.8%           |
| Utility Charges                                   |      | (1,924,678)            | (1,114,342)                 | (895,204)                   | 219,138         | -19.7%          |
| Depreciation on Non-Current Assets                |      | (12,607,088)           | (7,354,172)                 | (7,688,099)                 | (333,927)       | 4.5%            |
| Interest Expenses                                 |      | (503,201)              | (286,425)                   | (221,112)                   | 65,313          | -22.8%          |
| Insurance Expenses                                |      | (804,195)              | (469,112)                   | (469,112)                   | 0               | 0.0%            |
| Other Expenditure                                 |      | (769,251)              | (512,393)                   | (479,658)                   | 32,735          | -6.4%           |
| Loss on Disposal of Assets                        |      | (47,335)               | (47,335)                    | (60,805)                    | (13,470)        | 28.5%           |
|                                                   |      | (71,978,081)           | (41,795,110)                | (40,774,733)                | 1,020,377       | -2.4%           |
| Operating activities excluded from budget         |      |                        |                             |                             |                 |                 |
| Add Deferred Rates Adjustment                     |      | 0                      | 0                           | (157,828)                   | (157,828)       | 0.0%            |
| Add Back Depreciation                             |      | 12,607,088             | 7,354,172                   | 7,688,099                   | 333,927         | 4.5%            |
| Adjust (Profit)Loss on Asset Disposal             |      | (2,373,440)            | (656,774)                   | 17,722                      | 674,496         | -102.7%         |
|                                                   |      | 10,233,648             | 6,697,398                   | 7,547,993                   | 850,595         | 12.7%           |
| Amount attributable to operating activities       |      | 8,456,804              | 22,897,913                  | 25,982,706                  | 3,084,793       | 13.5%           |
| Investing Activities                              |      |                        |                             |                             |                 |                 |
| Non-operating Grants, Subsidies and Contributions |      | 4,130,332              | 3,611,105                   | 877,283                     | (2,733,822)     | -75.7%          |
| Purchase Property, Plant and Equipment            | 4    | (9,607,039)            | (7,080,805)                 | (2,743,716)                 | 4,337,089       | -61.3%          |
| Purchase Infrastructure Assets                    | 4    | (10,205,999)           | (7,518,173)                 | (2,918,327)                 | 4,599,846       | -61.2%          |
| Proceeds from Joint Venture Operations            |      | 1,666,666              | 972,216                     | 1,250,000                   | 277,784         | 28.6%           |
| Proceeds from Disposal of Assets                  |      | 1,763,000              | 1,713,000                   | 916,887                     | (796,113)       | -46.5%          |
| Amount attributable to investing activities       |      | (12,253,040)           | (8,302,657)                 | (2,617,873)                 | 5,684,784       | -68.5%          |
| Financing Activities                              |      |                        |                             |                             |                 |                 |
| Principal elements of finance lease payments      |      | (95,000)               | (48,000)                    | (43,836)                    | 4,164           | (8.7%)          |
| Repayment of Loans                                |      | (1,585,417)            | (839,803)                   | (839,804)                   | (1)             | 0.0%            |
| Transfer to Reserves                              | 5    | (6,910,958)            | (3,897,791)                 | (5,459,287)                 | (1,561,496)     | 40.1%           |
| Transfer from Reserves                            | 5    | 5,722,938              | 3,461,514                   | 2,195,467                   | (1,266,047)     | -36.6%          |
| Amount attributable to financing activities       |      | (2,868,437)            | (1,324,080)                 | (4,147,460)                 | (2,823,380)     | 213.2%          |
|                                                   |      | 1.954.040              | 21.889.889                  | 28,268,182                  |                 | 29.1%           |