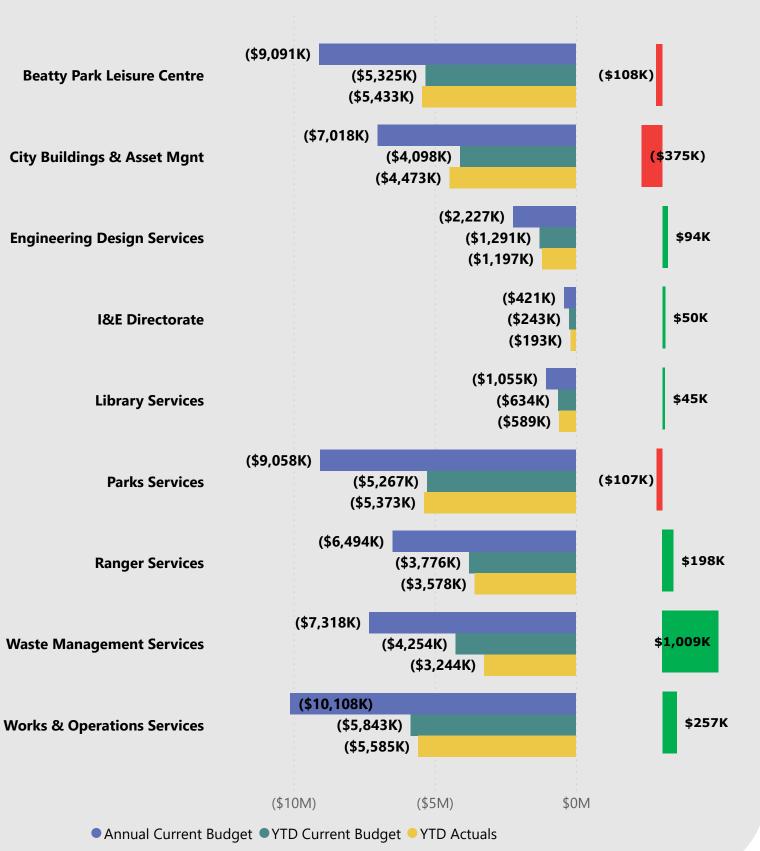

#### **Beatty Park Leisure Centre**

\$390k favourable income mostly due to timing variances in admission \$270k, enrolment \$98k and membership fees \$35k. \$108k unfavourable expenditure mostly due to timing variances in depreciation.

#### **City Buildings & Asset Management**

\$21k unfavourable income due to recoups \$56k, partially offset by \$34k favourable hire fees and rental properties income. \$375k unfavourable expenditure mostly due to timing variances in depreciation \$452k and employee costs \$76k, partially offset by favourable variance in maintenance costs \$100k and rates and levies \$43k.

#### **Engineering Design Services**

\$49k unfavourable income due to a timing variance in fees and charges for advertising fee income \$32k and grants and subsidies \$19k. \$94k favourable expenditure mostly due to a timing variance in utilities \$152k, partially offset by an unfavourable timing variance in depreciation \$26k and employee costs \$17k.

### **I&E Directorate**

\$50k favourable expenditure mainly due to timing variances in professional services fees \$29k and employee costs \$20k.

#### **Library Services**

\$41k favourable income mostly due to timing variance in fees and charges.

\$45k favourable expenditure due to timing variance in materials and contracts \$35k and employee costs \$6k.

#### Parks Services

\$107k unfavourable expenditure mostly due to a timing variance in materials and contracts \$190k, partially offset by depreciation \$69k and utilities \$11k.

### **Ranger Services**

\$398k favourable income mostly due to higher car park revenue. \$198k favourable expenditure mostly due to a timing variance in equipment maintenance \$166k and employee costs \$23k.

#### **Waste Management Services**

\$101k favourable income mostly due to timing variances in waste service charges \$54k and micro business waste and recycling revenue \$47k. \$1,009k favourable expenditure mostly due to timing variances in waste disposal and operations \$912k, employee costs \$45k, interest expenses \$25k and depreciation \$20k.

#### **Works and Operations Services**

\$257k favourable expenditure mostly due to timing variances in maintenance and cleaning costs \$187k and depreciation expenses \$79k.