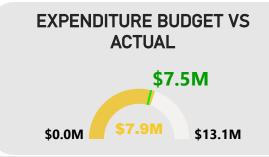

**Revenue by Nature or Type** (on page 1) is tracking higher than the YTD budgeted revenue by \$1,213,821 (2.1%). The following items materially contributed to this position:

- A favourable variance of \$1,003,981 in Fees and Charges mostly due to timing variances for:
  - o \$398,279 favourable car parking revenue,
  - \$389,963 favourable Beatty Park admission, enrolment fee, membership, and merchandise income.
  - \$125,845 favourable statutory planning services mostly due to development application fees.
- A favourable variance in Interest earnings of \$825,994 mostly due to higher-than-expected interest rates and higher cash balances.
- A favourable variance in Rates of \$116,768 due to a timing variance.
- An unfavourable variance in Profit on Disposal of Assets of \$661,026 due to the timing of vehicle and truck disposals.
- An unfavourable variance in Other Revenue of \$46,871 due to a timing variance.
- An unfavourable variance in Operating grants, subsidies, and contributions of \$25,025 due to timing a variance.

**Expenditure by Nature or Type** (on page 1) is favourable, attributed by an under-spend of \$1,257,169 (3.0%). The following items materially contributed to this position:

- \$806,257 favourable Materials and Contracts mainly due to timing variances.
- \$244,331 favourable Employee related costs mostly due to timing variances.
- \$219,138 favourable Utility charges due to timing variances.
- \$32,735 favourable other expenditure mostly due to timing variances.
- \$65,313 favourable Interest expenses due to timing variances on loan payments.
- \$333,927 unfavourable depreciation expense due to timing variances.