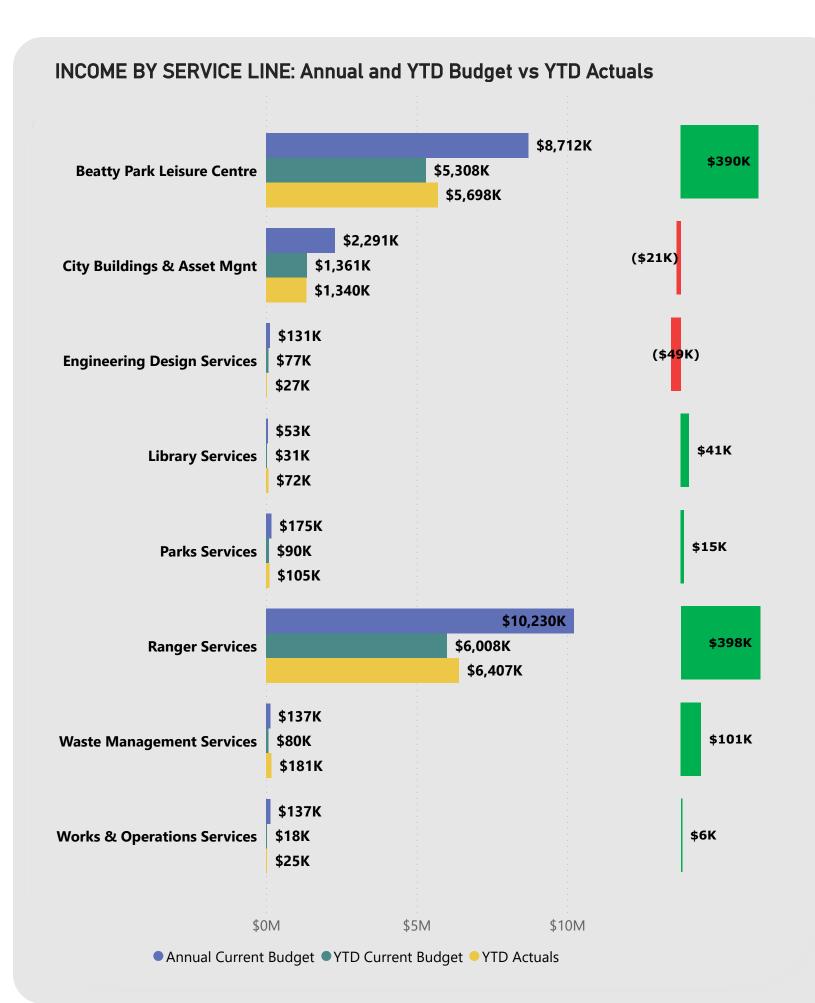

#### **Beatty Park Leisure Centre**

\$390k favourable income mostly due to timing variances in admission \$270k, enrolment \$98k and membership fees \$35k. \$108k unfavourable expenditure mostly due to timing variances in depreciation.

#### **City Buildings & Asset Management**

\$21k unfavourable income due to recoups \$56k, partially offset by \$34k favourable hire fees and rental properties income. \$375k unfavourable expenditure mostly due to timing variances in depreciation \$452k and employee costs \$76k, partially offset by favourable variance in maintenance costs \$100k and rates and levies \$43k.

#### **Engineering Design Services**

\$49k unfavourable income due to a timing variance in fees and charges for advertising fee income \$32k and grants and subsidies \$19k. \$94k favourable expenditure mostly due to a timing variance in utilities \$152k, partially offset by an unfavourable timing variance in depreciation \$26k and employee costs \$17k.

#### **Library Services**

\$41k favourable income mostly due to timing variance in fees and charges.

\$45k favourable expenditure due to timing variance in materials and contracts \$35k and employee costs \$6k.

#### Parks Services

\$107k unfavourable expenditure mostly due to a timing variance in materials and contracts \$190k, partially offset by depreciation \$69k and utilities \$11k.

### **Ranger Services**

\$398k favourable income mostly due to higher car park revenue. \$198k favourable expenditure mostly due to a timing variance in equipment maintenance \$166k and employee costs \$23k.

#### **Waste Management Services**

\$101k favourable income mostly due to timing variances in waste service charges \$54k and micro business waste and recycling revenue \$47k. \$1,009k favourable expenditure mostly due to timing variances in waste disposal and operations \$912k, employee costs \$45k, interest expenses \$25k and depreciation \$20k.

#### **Works and Operations Services**

\$257k favourable expenditure mostly due to timing variances in maintenance and cleaning costs \$187k and depreciation expenses \$79k.