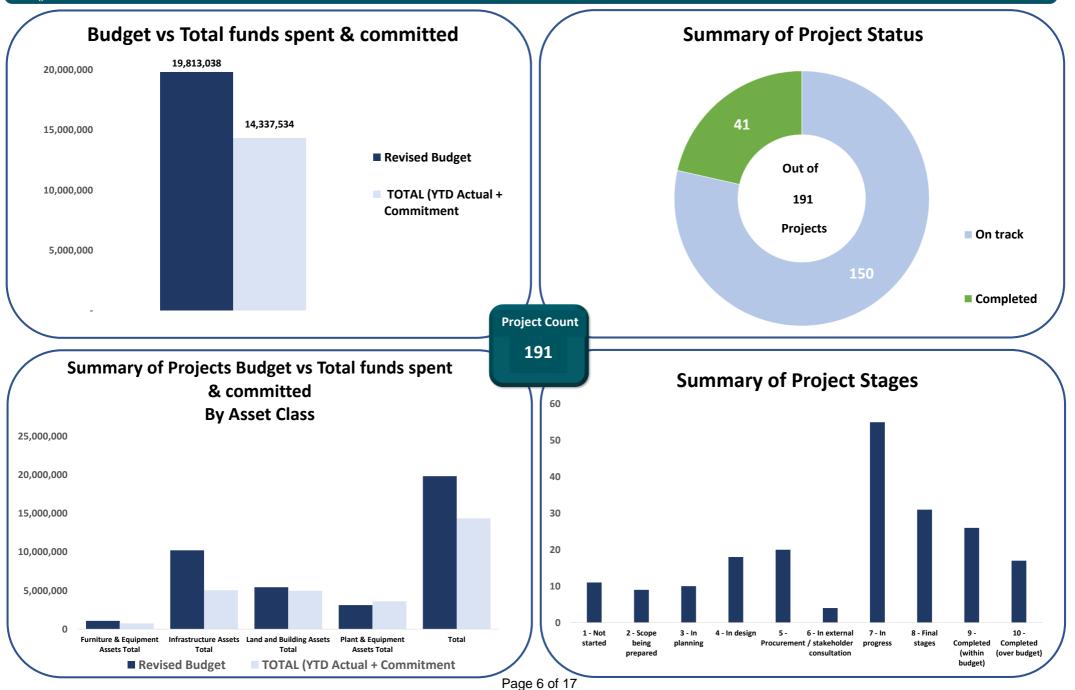

# Note 4 - City Of Vincent - Capex Report As At 31 January 2024

| WO Name                                                                                                                                                                                                                                                                                                                                       | Budget<br>2024FY<br>(FQBR)                       | YTD Budget                                      | YTD Actual                                      | YTD Variance                                      | Commitment                                           | TOTAL (YTD<br>Actual +<br>Commitment                    | Status                                                   | Stage                                                                                                                                   | Commentary                                                                                                                                                                                           |
|-----------------------------------------------------------------------------------------------------------------------------------------------------------------------------------------------------------------------------------------------------------------------------------------------------------------------------------------------|--------------------------------------------------|-------------------------------------------------|-------------------------------------------------|---------------------------------------------------|------------------------------------------------------|---------------------------------------------------------|----------------------------------------------------------|-----------------------------------------------------------------------------------------------------------------------------------------|------------------------------------------------------------------------------------------------------------------------------------------------------------------------------------------------------|
| Land and Building Assets  Air Conditioning & HVAC Renewal Air Con & HVAC Renew - Library & Local History Centre Air Con & HVAC Renew - Miscellaneous Air Conditioning & HVAC Renewal - Admin Air Conditioning & HVAC Renewal Total                                                                                                            | 12,301<br>50,000<br>50,000                       | 12,301<br>30,000<br>50,000                      | 6,220<br>8,430<br>-                             | 6,081<br>21,570<br>50,000                         | -<br>220<br>16,440                                   | 6,220<br>8,650<br>16,440                                | Completed On track On track                              | 9 - Completed (within budget)<br>7 - In progress<br>3 - In planning                                                                     | Split system replacement program as per AMS report Design and specification development to kick off in Feb 24                                                                                        |
| Public Toilet Renewal Program Public Toilet Renewal - General Provision Public Toilet Renewal Program Total                                                                                                                                                                                                                                   | 25,000                                           | 25,000                                          | 24,541                                          | 459                                               | -                                                    | 24,541                                                  | Completed                                                | 9 - Completed (within budget)                                                                                                           |                                                                                                                                                                                                      |
| Beatty Park Leisure Centre – Repair and maintain Heritage Grandstand<br>Beatty Park Leisure Centre – Repair and maintain Heritage Grandstand<br>Beatty Park Leisure Centre – Repair and maintain Heritage Grandstand Total                                                                                                                    | 22,629                                           | -                                               | -                                               | -                                                 | -                                                    | 4                                                       | Completed                                                | 9 - Completed (within budget)                                                                                                           | Retention to be paid this FY                                                                                                                                                                         |
| BPLC - Construction of Indoor Changerooms BPLC - Construct & Fit Out Indoor Pool Changerooms                                                                                                                                                                                                                                                  | 722,394                                          | 480,000                                         | 2,330                                           | 477,670                                           | 684,936                                              | 687,266                                                 | On track                                                 | 6 - In external / stakeholder consultation                                                                                              | Comms will be deployed in January, project will commence in February.                                                                                                                                |
| BPLC - Construction of Indoor Changerooms Total  North Perth Bowling Club Toilet & changeroom refurbishment  North Perth Bowling Club  North Perth Bowling Club Toilet & changeroom refurbishment Total                                                                                                                                       | 145,000                                          | 145,000                                         | 154,093                                         | (9,093)                                           | 400                                                  | 154,493                                                 | Completed                                                | 9 - Completed (within budget)                                                                                                           |                                                                                                                                                                                                      |
| Litis Stadium changeroom redevelopment Infrastructure Works - Litis Stadium Floreat Athena Clubrooom Refurbishment - Litis Stadium Litis Stadium changeroom redevelopment Total                                                                                                                                                               | 1,724,800                                        | 710,799                                         | 69,757<br>69,503                                | 641,042<br>(69,503)                               | 1,515,231<br>86,720                                  | 1,584,988<br>156,223                                    | On track<br>On track                                     | 7 - In progress<br>7 - In progress                                                                                                      | Site works commenced                                                                                                                                                                                 |
| Beatty Park Leisure Centre - Facilities Infrastructure Renewal BPLC - Pool Tiling Works Plant room remedial works BPLC - Facilities Infrastructure Renewal Beatty Park Leisure Centre - Facilities Infrastructure Renewal Total                                                                                                               | 820,000<br>114,733<br>380,236                    | 620,000<br>60,000<br>300,000                    | 603,940<br>26,385<br>94,103                     | 16,060<br>33,615<br>205,897                       | 224,423<br>69,934<br>92,909                          | 828,363<br>96,319<br>187,012                            | On track<br>On track<br>On track                         | 7 - In progress<br>8 - Final stages<br>7 - In progress                                                                                  | Tiling progressing - on track for completion end of January 24<br>Upper plant switchboard renewal underway<br>Renewal/maintennace program progressing                                                |
| Miscellaneous Asset Renewal (City Buildings) Misc Asset Renewal - City buildings North Perth Town Hall - Kitchen and Toilet Renewal - Lesser Hall North Perth Town Hall - Kitchen and Toilet Renewal - Main Hall Hyde Park West - Public Toilet Renewal Menzies Park Pavillion & Ablutions Miscellaneous Asset Renewal (City Buildings) Total | 70,000<br>47,304<br>153,375<br>6,598<br>6,390    | 30,000<br>47,304<br>153,375<br>6,598<br>6,390   | 63,756<br>59,787<br>127,720<br>6,597<br>6,390   | (33,756)<br>(12,483)<br>25,655<br>1               | 142<br>-<br>10,442<br>-<br>4,950                     | 63,899<br>59,787<br>138,162<br>6,597<br>11,340          | On track Completed Completed Completed Completed         | 8 - Final stages 10 - Completed (over budget) 9 - Completed (within budget) 9 - Completed (within budget) 9 - Completed (within budget) | Reactive building renewal works                                                                                                                                                                      |
| Solar Photovoltaic System Installation Solar Installation - DLGSC Building Solar Photovoltaic System Installation Total                                                                                                                                                                                                                       | 98,688                                           | -                                               | 95,680                                          | (95,680)                                          | -                                                    | 95,680                                                  | Completed                                                | 9 - Completed (within budget)                                                                                                           |                                                                                                                                                                                                      |
| Water and Energy Efficiency Initiatives Water and Energy Efficiency Initiatives Water and Energy Efficiency Initiatives Total                                                                                                                                                                                                                 | 75,000                                           | 30,000                                          | 15,461                                          | 14,539                                            | 6,960                                                | 22,421                                                  | On track                                                 | 7 - In progress                                                                                                                         | Fixtures & Fittings replacements with WELS standards                                                                                                                                                 |
| Land and Building Asset Renewal Projects  Admin Building - Additional Meeting Spaces                                                                                                                                                                                                                                                          | 53,356                                           | 53,356                                          | 6,219                                           | 47,137                                            | 8,449                                                | 14,669                                                  | On track                                                 | 7 - In progress                                                                                                                         | Combined with project to improve accessibility in the Foyer - UAT upgrades and additional meeting spaces                                                                                             |
| Administration Centre Renewals Leederville Oval Stad Fac Renewal (Leased) Modifications to Litis Stadium Underpass Non Fixed Asset Renewals - Works Depot Lease Property Non Scheduled Renewal DLGSC - Lighting Renewal                                                                                                                       | 100,000<br>613,747<br>70,000<br>20,000<br>50,000 | 50,000<br>316,629<br>30,000<br>10,000<br>40,000 | 10,467<br>239,783<br>90,153<br>19,643<br>18,960 | 39,533<br>76,846<br>(60,153)<br>(9,643)<br>21,040 | 100,695<br>284,624<br>8,890<br>7,392<br>2,394<br>948 | 111,162<br>524,407<br>99,043<br>27,035<br>21,354<br>948 | On track On track Completed Completed Completed Deferred | 7 - In progress 7 - In progress 10 - Completed (over budget) 10 - Completed (over budget) 8 - Final stages 2 - Scope being prepared     | As above Works in progress Currently in progress Reactive works to box gutters Lease building renewals - program being developed Project funds are in reserve until Dept Finance confirm fitout plan |