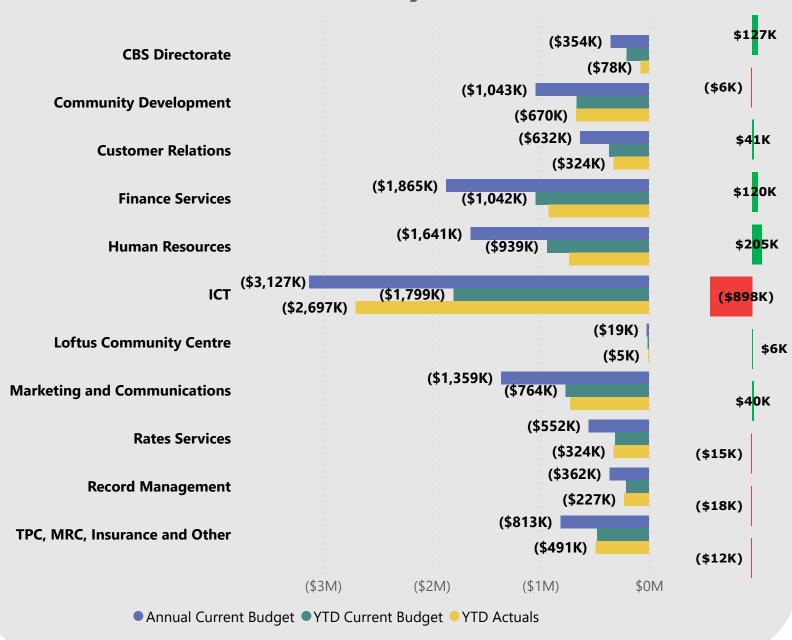

#### **CBS** Directorate

\$2K

\$2K

\$21K

\$30K

\$202K

\$0K

\$127k favourable expenditure due to lower employee costs as vacant position is to be filled.

#### **Customer Relations**

\$41k favourable expenditure mostly due to timing variances in employee costs.

#### **Finance Services**

\$120k favourable expenditure due to timing variances in employee costs \$95k.

#### **Human Resources**

\$21k favourable income due to a timing variance in Centrelink parental leave revenue.

\$205k favourable expenditure due to timing variance for employee costs \$191k, professional services fees \$16k and subscriptions \$10k.

### Information Communication and Technology

\$898k unfavourable expenditure mostly due to timing variances in software license fees \$605k and professional services fees \$356k, partially offset by favourable employee costs \$51k.

### **Loftus Community Centre**

\$30k favourable income due to timing variance on hire fees income.

### **Marketing and Communications**

\$40k favourable expenditure mostly due to timing variances in employee costs.

#### Rates Services

\$202k favourable income mainly due to timing variance in rates revenue \$117k, fees and charges \$17k and interest earnings \$73k.

#### TPC. MRC. Insurance and other

\$757k favourable income due to higher interest earnings and cash balances.