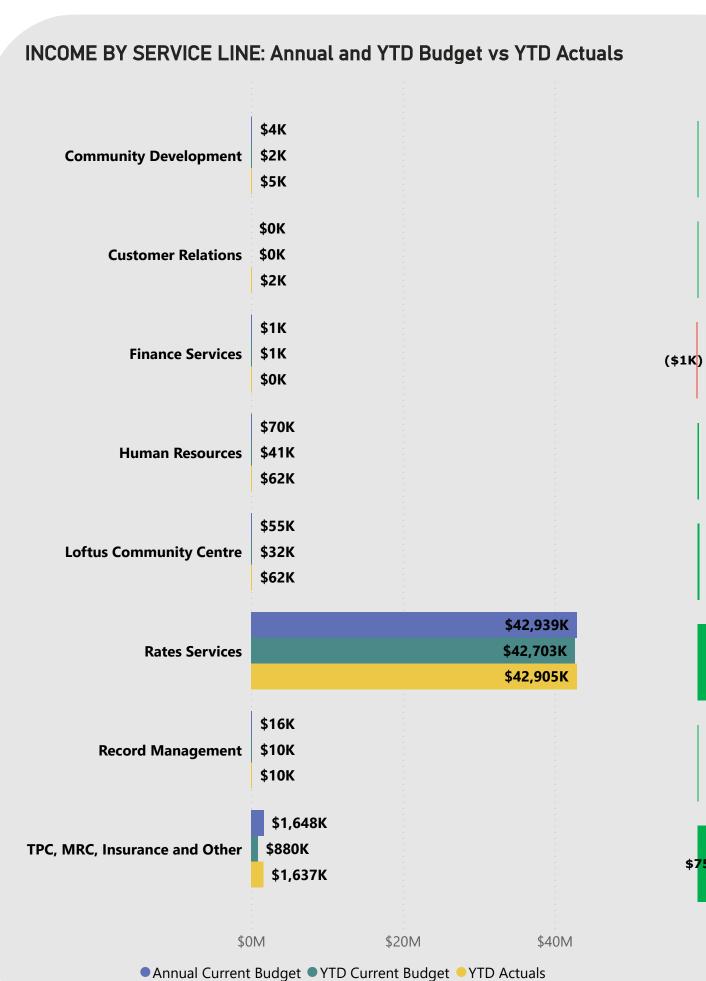

#### **Customer Relations**

\$41k favourable expenditure mostly due to timing variances in employee costs.

#### **Finance Services**

\$120k favourable expenditure due to timing variances in employee costs \$95k.

#### **Human Resources**

\$21k favourable income due to a timing variance in Centrelink parental leave revenue.

\$205k favourable expenditure due to timing variance for employee costs \$191k, professional services fees \$16k and subscriptions \$10k.

### **Loftus Community Centre**

\$30k favourable income due to timing variance on hire fees income.

#### Rates Services

\$202k favourable income mainly due to timing variance in rates revenue \$117k, fees and charges \$17k and interest earnings \$73k.

#### TPC. MRC. Insurance and other

\$757k favourable income due to higher interest earnings and cash balances.