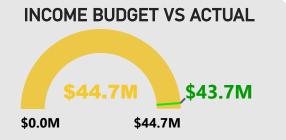

**Revenue by Nature or Type** (on page 1) is tracking higher than the YTD budgeted revenue by \$1,213,821 (2.1%). The following items materially contributed to this position:

- A favourable variance of \$1,003,981 in Fees and Charges mostly due to timing variances for:
  - o \$398,279 favourable car parking revenue,
  - \$389,963 favourable Beatty Park admission, enrolment fee, membership, and merchandise income.
  - \$125,845 favourable statutory planning services mostly due to development application fees.
- A favourable variance in Interest earnings of \$825,994 mostly due to higher-than-expected interest rates and higher cash balances.
- A favourable variance in Rates of \$116,768 due to a timing variance.
- An unfavourable variance in Profit on Disposal of Assets of \$661,026 due to the timing of vehicle and truck disposals.
- An unfavourable variance in Other Revenue of \$46,871 due to a timing variance.
- An unfavourable variance in Operating grants, subsidies, and contributions of \$25,025 due to timing a variance.

**Expenditure by Nature or Type** (on page 1) is favourable, attributed by an under-spend of \$1,257,169 (3.0%). The following items materially contributed to this position:

- \$806,257 favourable Materials and Contracts mainly due to timing variances.
- \$244,331 favourable Employee related costs mostly due to timing variances.
- \$219,138 favourable Utility charges due to timing variances.
- \$32,735 favourable other expenditure mostly due to timing variances.
- \$65,313 favourable Interest expenses due to timing variances on loan payments.
- \$333,927 unfavourable depreciation expense due to timing variances.