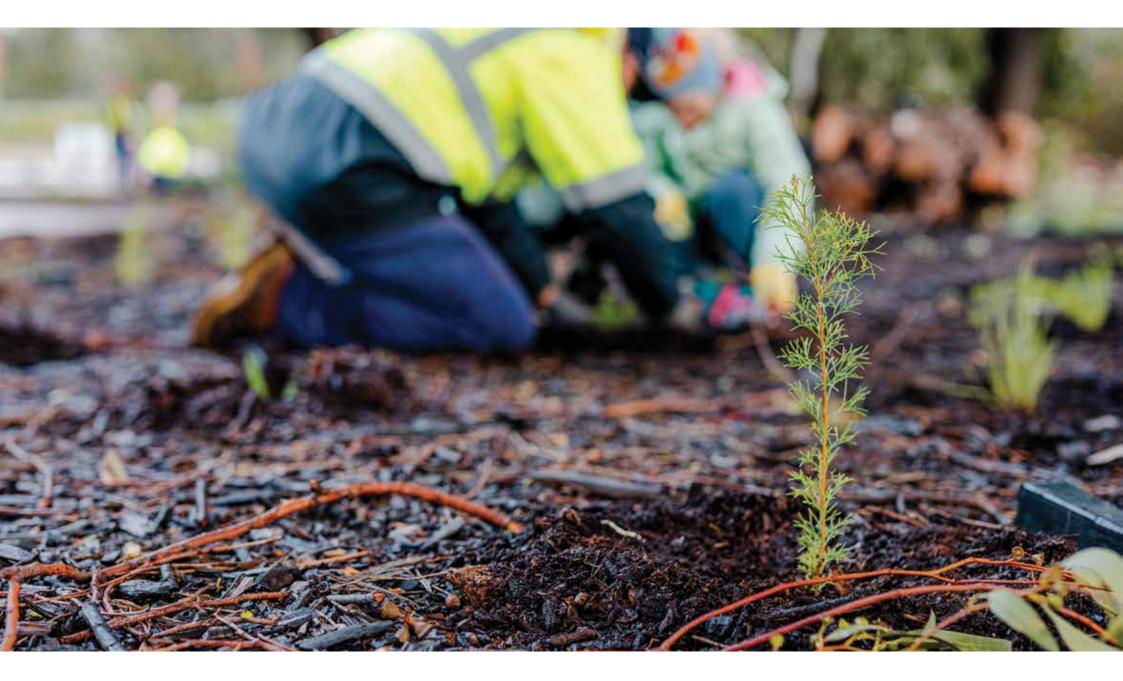

# **VINCENT UNDERGROUND POWER PROJECT**

Western Power has invited the City to participate in Tranche 2 of the Network Renewal Underground Program (NRUP).

NRUP Tranche 2 presents a transformational and one-off opportunity for the City to:

- Increase urban tree canopy
- Improve street appearance
- Reduce street tree pruning costs
- Improve public safety, reliability and security of power

- Increase property value for property owners
- Improve opportunities for emerging technologies

Underground power delivers lower operating and maintenance costs, improved network reliability and security, better public safety, and an improved street appearance. It also allows for opportunities for increased and more sustainable tree canopy and enhanced opportunities for emerging technologies.

The City strongly supports the amenity benefits and improvement to tree canopy that results from undergrounding overhead distribution power lines.

At its May 2022 meeting Council authorised a Memorandum of Understanding (MOU) to enable Western Power to commence detailed design of the project. Community engagement and a detailed design for construction will take place over approximately 12 months.

Projects are expected to be completed within two years of construction starting.

The City is preparing to sign a second MOU for five further underground power projects as part of the next stage in the Western Power Network Renewal Underground Program. With the exception of a few large commercial properties, the completion of work will see the City's entire network of electricity distribution lines undergrounded.