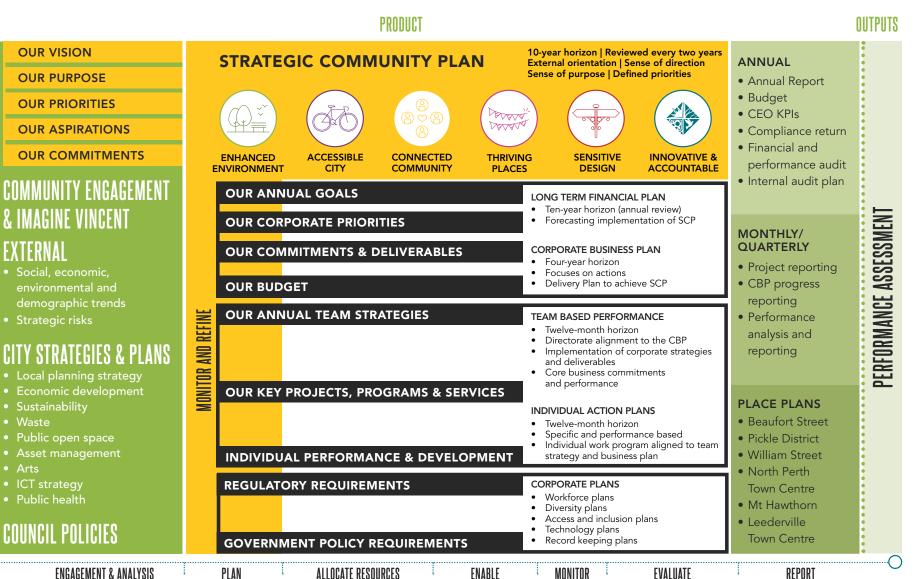

## **OUR STRATEGIC COMMUNITY PLAN**

In October 2018, the City adopted its Strategic Community Plan (SCP). The SCP established six priority areas to guide the delivery of the City's projects, programs and services over a 10-year period. The six priority areas were a result of robust community consultation and represent the community's vision and aspirations.

## SCP IMPLEMENTATION Through CBP

The SCP sets the community's priorities for the City. A set of outcomes has been determined for each priority with a number of actions required to achieve each outcome. This demonstrates how the City is delivering its programs, projects and services in alignment with the SCP outcomes over the next four years.