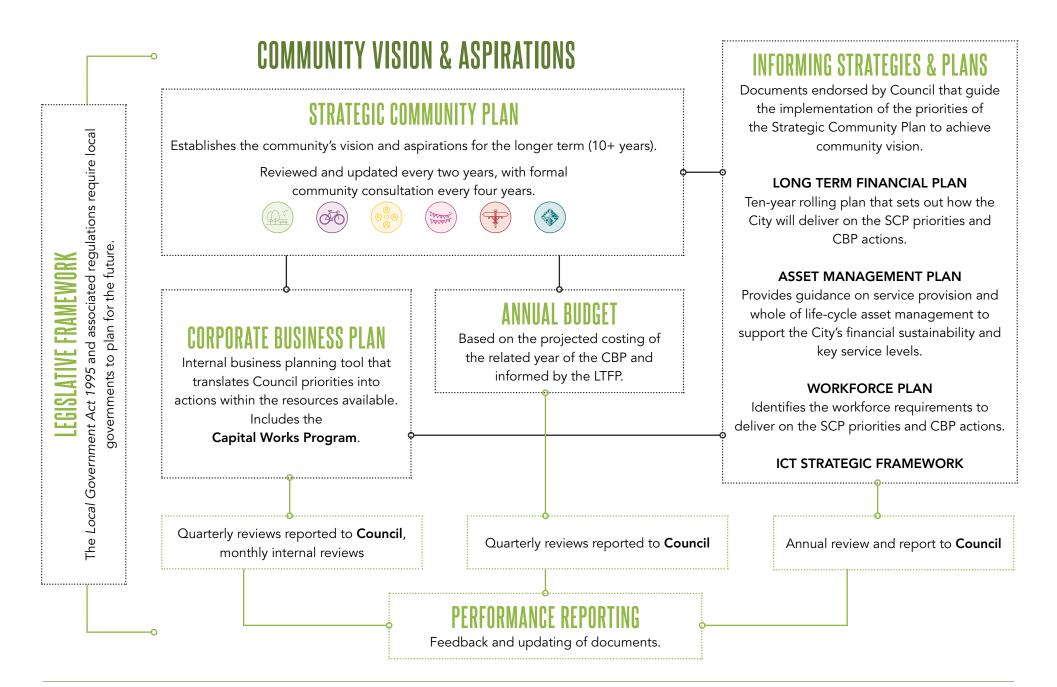

# THE INTEGRATED PLANNING & REPORTING FRAMEWORK

Local governments are required to plan for the future in accordance with section 5.56(1) of the Local Government Act 1995 (Act). The Integrated Planning and Reporting Framework (IPRF) provides an integrated approach to planning and ensures community priorities and aspirations are translated into operational objectives by the City.

#### What is a Corporate Business Plan?

A Corporate Business Plan (CBP) is an internal business planning document that translates the Council's priorities, as set out in the Strategic Community Plan 2018 – 2028 (SCP), into outcomes within the resources available to the City.

The CBP is a rolling four-year plan that informs the annual budget and is reviewed and updated annually to ensure it aligns with the City's Long-Term Financial Plan (LTFP).

The below is a high-level financial snapshot aligned with the City's LTFP:

## **OUR STRATEGIC COMMUNITY PLAN**

In October 2018, the City adopted its Strategic Community Plan (SCP). The SCP established six priority areas to guide the delivery of the City's projects, programs and services over a 10-year period. The six priority areas were a result of robust community consultation and represent the community's vision and aspirations.

## SCP IMPLEMENTATION Through CBP

The SCP sets the community's priorities for the City. A set of outcomes has been determined for each priority with a number of actions required to achieve each outcome. This demonstrates how the City is delivering its programs, projects and services in alignment with the SCP outcomes over the next four years.