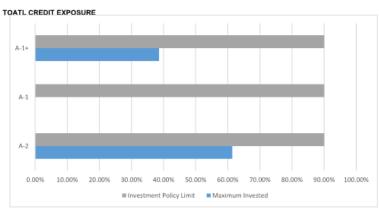

The investment guidelines which is the supplementary document to the Council Investment Policy has been updated to increase the maximum exposure limits to divested institutions, this has now been increased to 90% as reflected in the below table. The majority of divested institutions lie within A-2 and A-1+ categories.

Item 11.3 Page 2

| Short Term<br>Rating (Standard<br>& Poor's) or<br>Equivalent | Direct Investments Maximum %with any one institution |                  | Maximum % of Total Portfolio |                  |  |
|--------------------------------------------------------------|------------------------------------------------------|------------------|------------------------------|------------------|--|
|                                                              | Guideline                                            | Current position | Guideline                    | Current position |  |
| A1+                                                          | 30%                                                  | 23.41%           | 90%                          | 38.60%           |  |
| A-1                                                          | 25%                                                  | 0.0%             | 90%                          | 0.0%             |  |
| A-2                                                          | 20%                                                  | 26.41%           | 90%                          | 61.40%           |  |