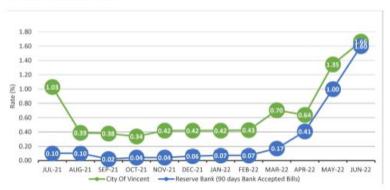

<sup>\*</sup>Interest estimates for Leederville Gardens Inc. Surplus Trust were not included in the 2022/22 Budget as actual interest earned is restricted.

The City has a weighted average interest rate of 1.66% for current investments whereas the Reserve Bank 90 days accepted bill rate for June 2022 is 1.60%.