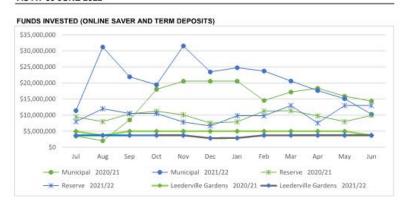

### **Investment Status**

The City's investment portfolio is diversified across several accredited financial institutions.

As of 30 June 2022, the total funds held in the City's operating account (including on call) is \$29,801,121 compared to \$27,985,899 for the period ending 30 June 2021.

Interest bearing term deposits and the online saver represented \$26,999,320 while non-interest bearing amounts were \$2,801,801.

The total term deposit investments for the period ended 30 June 2022 were \$26,182,848 compared to \$26,631,997 for the period ended 30 June 2021.