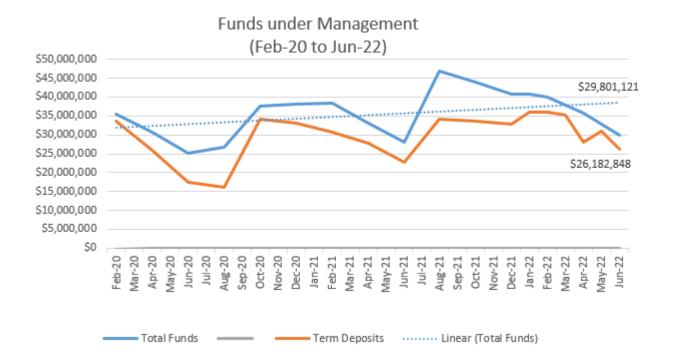

### **Investment Status**

The City's investment portfolio is diversified across several accredited financial institutions.

As of 30 June 2022, the total funds held in the City's operating account (including on call) is \$29,801,121 compared to \$27,985,899 for the period ending 30 June 2021.

Interest bearing term deposits and the online saver represented \$26,999,320 while non-interest bearing amounts were \$2,801,801.

The total term deposit investments for the period ended 30 June 2022 were \$26,182,848 compared to \$26,631,997 for the period ended 30 June 2021.

The following chart shows funds under management from February 2020 to June 2022.

Item 11.3 Page 1