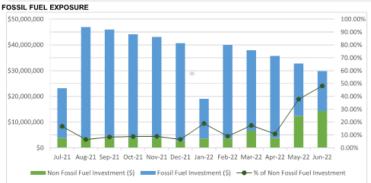

The City's non-fossil fuel investments have increased to 48.14% in the month of June 22 compared to a 13.8% in June 21. This has been possible due to competitive interest rates offered by fossil fuel free institutions including Members Equity Bank, Defence Bank and My State Bank.

### Sustainable Investments

The City's investment policy requires that in the first instance, the City considers rate of return of the fund. All things being equal, the City then prioritises funds with no current record of funding fossil fuels. The City can increase the number of non-fossil fuel lenders but will potentially result in a lower rate of return.