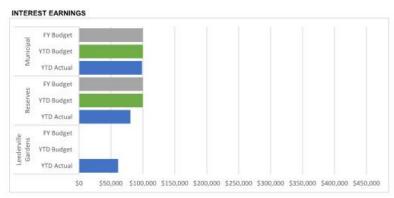

#### **Interest Status**

Total accrued interest earned on investments at 30 June 2022 is:

| Total Accrued Interest Earned on Investment | Budget    | Budget    | Actual YTD | % of FY |
|---------------------------------------------|-----------|-----------|------------|---------|
|                                             | Adopted   | YTD       |            | Budget  |
| Municipal                                   | \$100,000 | \$100,000 | \$98,557   | 98.56%  |
| Reserve                                     | \$100,000 | \$100,000 | \$80,469   | 88.47%  |
| Subtotal                                    | \$200,000 | \$200,000 | \$179,025  | 89.51%  |
| Leederville Gardens Inc Surplus Trust*      | \$0       | \$0       | \$61,312   | 0.00%   |
| Total                                       | \$200,000 | \$200,000 | \$240,337  | 120.17% |

<sup>\*</sup>Interest estimates for Leederville Gardens Inc. Surplus Trust were not included in the 2022/22 Budget as actual interest earned is restricted.

The City has a weighted average interest rate of 1.66% for current investments whereas the Reserve Bank 90 days accepted bill rate for June 2022 is 1.60%.