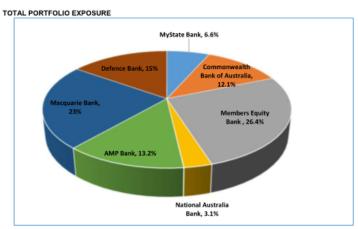

### **Investment Status**

The City's investment portfolio is diversified across several accredited financial institutions.

As of 30 June 2022, the total funds held in the City's operating account (including on call) is \$29,801,121 compared to \$27,985,899 for the period ending 30 June 2021.

Interest bearing term deposits and the online saver represented \$26,999,320 while non-interest bearing amounts were \$2,801,801.

The total term deposit investments for the period ended 30 June 2022 were \$26,182,848 compared to \$26,631,997 for the period ended 30 June 2021.