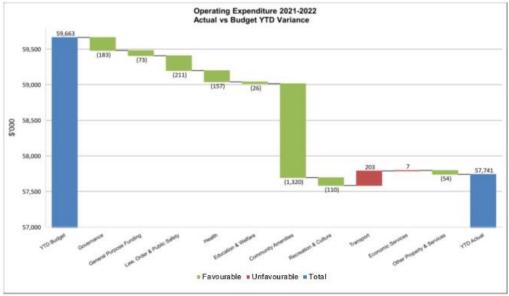

**Expenditure by Program** (on page 1) is favourable, attributed by an under-spend of \$1,922,363 (3.2%) compared to the YTD budget. The following items materially contributed to this position:

- A favourable variance of \$1,319,646 for Community Amenities due to:
  - \$665,432 favourable due to a timing difference in Policy and Place Services operating initiatives, programmes and events below:

- \$404,723 favourable for Waste Services due to a timing variance in contractors for waste collection and Waste Recycling collection costs,
- o \$100,656 favourable from Engineering Design Services mostly due to:
  - \$112,401 favourable utilities due to a timing difference in electricity costs,
  - \$73,466 favourable materials and contracts:
    - \$24,000 timing variance for street lighting maintenance.
    - \$17,000 timing variance for Travel Smart Programs.
    - \$15,000 timing variance for Building Condition Surveys.
    - \$10,000 timing variance for Traffic Surveys.
  - Partially offset by unfavourable agency labour hire costs \$87,790.
- A favourable variance of \$66,420 in Development and Design mostly due to a timing difference in legal and consultant fees.
- A favourable variance of \$210,641 for Law, Order and Public Safety mostly due to a timing variance for Rangers admin expenses and Noongar Outreach Service and Safer Vincent Initiatives.
- A favourable variance of \$182,599 for Governance due to:
  - o \$63,235 budget phasing for consultants and internal audit fees,
  - \$45,305 favourable mainly due to timing variances for Civic Functions (\$36,000) and Town Centre Activation (\$19,000),
  - \$36,110 favourable for Members of Council on miscellaneous expenses due to timing variances.
  - \$36,095 favourable mainly due to timing variances for staff training costs, wellness, OH&S Initiatives and external recruitment.
- A favourable variance of \$157,393 for **Health** mostly due to:
  - \$58,595 favourable for Health Clinics general maintenance and budget phasing for North Perth
     Dental Clinic.
  - \$54,443 favourable for Health Admin and Food Control due to a timing variance on public health plan, health promotion programs and syringe disposal strategy expenditure.
- A favourable variance for **Recreation and Culture** of \$110,153 mostly due to:
  - \$197,289 favourable from Community Partnership mostly due to:
    - \$62,968 timing variances for donations and sponsorship,

- \$152,234 favourable on Betty Park and Recreation Centre relating to various maintenance, cleaning and equipment costs.
- \$119,316 favourable timing variance on planned maintenance work for Litis soccer stadium and Leederville common area turf maintenance.
- \$50,720 favourable for Library Services due to a timing variance relating to Creative Communities
   COVID-19 Recovery Operating Initiatives.
- \$70,932 unfavourable for Parks and Environmental Services mostly due to higher labour costs.
- \$69,930 unfavourable for Public Halls mostly due to higher cleaning expenses due to increased hall usage.
- \$85,547 unfavourable for Parks Services Administration employee costs.
- A favourable variance of \$72,908 in **General Purpose Funding** due to:
  - o \$50k timing variance on financial hardship waiver expenses,
  - \$12k timing variance of bank fees & charges, and;
  - \$10k timing variance of debt recovery costs.
- An unfavourable variance for **Transport** of \$203,417 mostly due to a timing variance in labour costs.

**Expenditure by Nature or Type** (on page 5) is favourable, attributed by an under-spend of \$2,028,741 (3.4%). The following items materially contributed to this position:

- There is an under-spend of \$2,116,856 mainly attributed to below (Materials and Contracts) for:
  - Policy and Places services favourable amount of \$686,465 due to underspend in Operating initiatives and programmes and events. Refer to Table 1 above.
  - Waste Services favourable amount of \$460,826 mainly due to underspend in contractors for waste collection \$381,011 and Waste Recycling collection cost \$267,025; partially offset by professional services paid for the Mindarie Regional Council governance and administration charge \$292,801 due to budget phasing.

- Information Technology unfavourable due to timing variance in software license fees by \$157,419 due to prepayment of multi-year software licenses in the current year and contractors for Microsoft Teams calling implementation.
- Beatty Park and Rec Centre favourable amount of \$152,234 due to underspend in various maintenance, cleaning and equipment costs.
- Stadium and Ovals \$119,316 favourable timing variance on planned maintenance work for Litis soccer stadium and Leederville common area turf maintenance.
- There is an over-spend of \$290,436 of (**Employee costs**) mainly due to higher spend in Beatty Park labour due to additional fitness classes offset by higher revenue.
- There is an under-spend in \$139,296 of (**Utility Charges**) mainly due to timing variances in electricity invoices for Engineering Design Services.