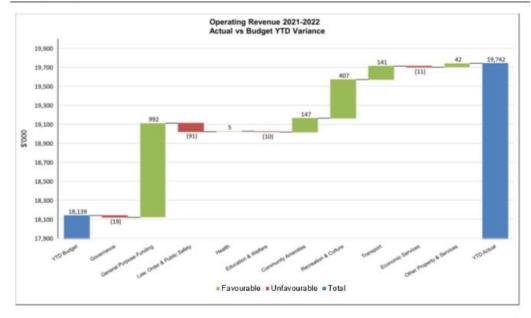

**Revenue by Program** (on page 1) is tracking higher than YTD budgeted revenue by \$1,602,742 (8.8%). The following items materially contributed to this position:

- A favourable variance of \$991,704 in General Purpose Funding mainly due to:
  - Payment in advance received from a \$675k Federal Grant and a \$334k Local Roads Grant received in April 2022 to help local governments to manage cumulative impacts of the floods and Covid-19 pandemic.

- A favourable variance of \$407,184 in **Recreation and Culture** activities due to:
  - \$447,600 favourable in fees and charges for Betty Park recreation admission and membership fees, partially offset by;
  - \$51,700 unfavourable for reimbursements from variable outgoings recoups.
- A favourable variance of \$146,875 in Community Amenities activities due to:
  - \$136,781 favourable fees, charges and contributions for Development and Design,
  - o \$25,500 for public art contributions received,
  - \$23,986 favourable for Waste Services for revenue received from Micro Business Waste
     Recycling Services, partially offset by:
  - \$28,369 unfavourable compliance services fees and charges due to a credit note applied to reverse previous year infringements as per Perth Magistrate Court;
  - \$20,818 unfavourable from advertising fees income from bus shelter for Engineering Design Services.
- A favourable variance of \$140,583 in **Transport** activities due to:
  - \$337,135 favourable fees, charges from car park and kerbside parking revenue, partially offset by;
  - \$204,711 unfavourable fees and charges from Infringement fines and penalties.
- An unfavourable variance of \$90,715 in Law, Order and Public Safety mainly due to:
  - \$50,680 reduction of Work Zone License Permits, and;
  - \$41,670 of grant income due to timing variances.

**Revenue by Nature or Type** (on page 5) is tracking slightly higher than the YTD budgeted revenue by \$1,820,306 (3.3%). The following items materially contributed to this position:

- A favourable variance for Operating Grants, Subsidies and contribution by \$987,046 mostly due to a
  payment in advance received from a \$675k Federal Grant and a \$334k Local Roads Grant received in
  April 2022 to help local governments to manage the cumulative impacts of the floods and Covid-19
  pandemic.
- A favourable variance of \$662,611 for Fees and Charges mostly due to:
  - o \$372,238 favourable Betty Park membership fees income and Recreation Centre hire income,
  - \$337.135 favourable Car Park and Kerbside Parking income.
  - \$140,575 favourable Development and Design application fees, partially offset by;
  - o \$169,989 unfavourable due to lower Infringement fines and penalties.
- A favourable variance for Other Revenue by \$130,215 mostly due to:
  - \$75,918 favourable for reimbursements mostly contributed from insurance claim recoups,
  - \$54,297 favourable from Waste Services (\$37,080) for revenue received from Micro Business Waste Recycling Services and a refund received for overcharged bank merchant fees from Commonwealth Bank in Beatty Park (\$19,064).
- Unfavourable interest earnings of \$42,779 to budget mostly due to low interest rates.