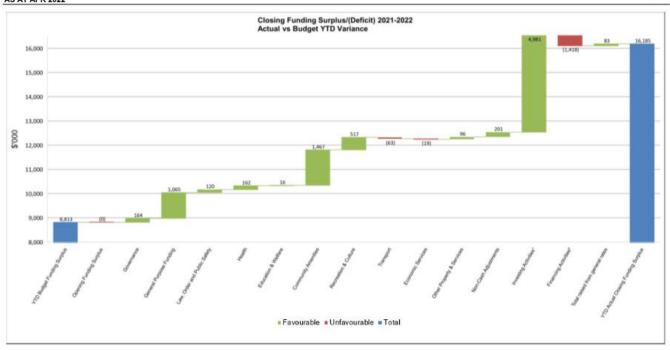

#### Surplus Position - Year End 2021/22

The surplus position brought forward to 2021/22 is \$6,125,327 as per the City's 2020/21 audited financials. The April closing position is \$16,185,156 reflecting a favourable position of \$7,372,056 compared to the April budget amount of \$8,813,100.