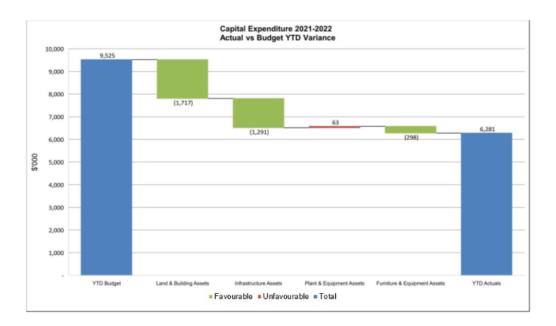

This statement shows a summary of operating revenue and expenditure by service unit including variance commentary.

5. Capital Expenditure and Funding Summary (Note 5 Page 12 - 19)

Below is a summary of the year-to-date expenditure of each asset category and the funding source associated to the delivery of capital works.

#### CITY OF VINCENT

Financial Report for the month ended 30 April 2022

5. Capital Expenditure and Funding Summary

|                         | Revised Budget | YTD<br>Budget | YTD<br>Actual | Remaining<br>Budget |
|-------------------------|----------------|---------------|---------------|---------------------|
|                         | \$             | \$            | \$            | %                   |
| Land and Buildings      | 4,766,563      | 3,675,226     | 1,957,824     | 58.9%               |
| Infrastructure Assets   | 7,383,795      | 4,721,351     | 3,430,014     | 53.5%               |
| Plant and Equipment     | 2,258,056      | 483,500       | 546,445       | 75.8%               |
| Furniture and Equipment | 2,085,825      | 644,942       | 346,446       | 83.4%               |
| Total                   | 16,494,239     | 9,525,019     | 6,280,729     | 61.9%               |

| FUNDING                        | Revised Budget | YTD<br>Budget | YTD<br>Actual | Remaining<br>Budget |
|--------------------------------|----------------|---------------|---------------|---------------------|
|                                | \$             | •             | •             | 70                  |
| Own Source Funding - Municipal | 9,142,833      | 8,023,405     | 3,899,984     | 57.3%               |
| Cash Backed Reserves           | 2,985,748      | 815,934       | 818,241       | 72.6%               |
| Capital Grant and Contribution | 3,208,355      | 182,847       | 878,444       | 72.6%               |
| Other (Disposals/Trade In)     | 1,157,303      | 502,833       | 684,060       | 40.9%               |
| Total                          | 16,494,239     | 9,525,019     | 6,280,729     | 61.9%               |

The full capital works program is listed in detail in Note 5 in **Attachment 1**.