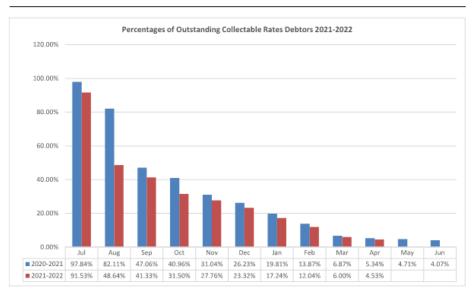

Rates for 2021/22 were raised on 7July 2021 after the adoption of the budget.

The outstanding rates debtors balance at 30 April 2022 was \$1,865,633, excluding deferred rates of \$104,040.

The outstanding rates percentage at 30 April 2022 was 4.53% compared to 5.34% for the similar period last year, noting rates in 2020/21 were raised in August 2020 as compared to July 2021 for the current financial year.