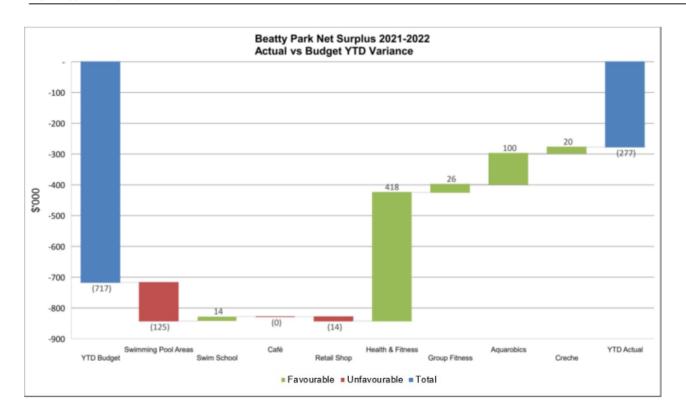

As of 30 April 2022, the Centre's operating surplus position was \$679,904 (excluding depreciation) compared to the YTD budgeted deficit amount of \$83,076. Predominantly the surplus is contributed by Gymnasium, Health and Fitness memberships.