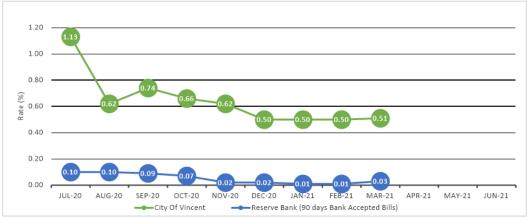

<sup>\*</sup>Interest estimates for Leederville Gardens Inc. Surplus Trust were not included in the 2020/21 Budget as actual interest earned is restricted.

The City has a weighted average interest rate of 0.51% for current investments whereas the Reserve Bank 90 days accepted bill rate for March 2021 is 0.03%. Further Commonwealth bank have advised Administration that the online Saver interest rate of 0.2% will be reduced to 0.1% from the 1st April 2021.