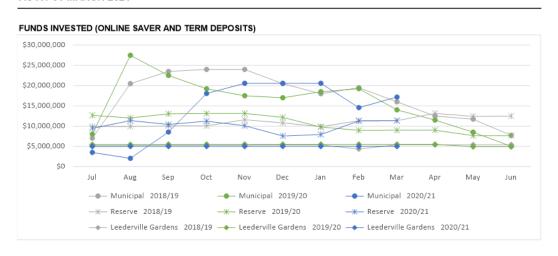

The following table shows funds under management for the previous and current year: -

| Month     | 2019/20                     |              | 2020/21          |              |  |  |
|-----------|-----------------------------|--------------|------------------|--------------|--|--|
| Ended     | Total funds held Total term |              | Total funds held | Total term   |  |  |
|           |                             | deposits     |                  | deposits     |  |  |
| July      | \$32,209,493                | \$26,105,854 | \$21,740,955     | \$17,906,824 |  |  |
| August    | \$49,641,327                | \$44,977,692 | \$26,788,392     | \$16,238,861 |  |  |
| September | \$44,876,698                | \$41,017,535 | \$38,460,372     | \$23,921,321 |  |  |
| October   | \$46,846,286                | \$37,782,515 | \$37,495,284     | \$34,251,899 |  |  |
| November  | \$46,118,236                | \$36,123,083 | \$39,183,018     | \$35,651,552 |  |  |
| December  | \$38,557,295                | \$34,633,796 | \$38,061,941     | \$33,065,398 |  |  |
| January   | \$37,915,806                | \$33,773,707 | \$38,678,150     | \$33,457,047 |  |  |

| Month    | 2019/20          |              | 2020/21          |              |  |  |
|----------|------------------|--------------|------------------|--------------|--|--|
| Ended    | Total funds held | Total term   | Total funds held | Total term   |  |  |
|          |                  | deposits     |                  | deposits     |  |  |
| February | \$35,377,640     | \$33,681,961 | \$38,487,371     | \$30,813,182 |  |  |
| March    | \$33,969,162     | \$28,466,025 | \$35,043,974     | \$31,443,637 |  |  |
| April    | \$30,832,893     | \$25,975,451 |                  |              |  |  |
| May      | \$28,935,398     | \$22,319,031 |                  |              |  |  |
| June     | \$25,079,463     | \$17,565,310 |                  |              |  |  |