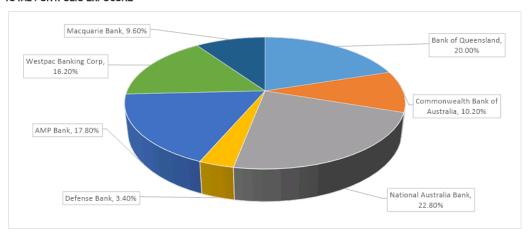

As at 31 March 2021, \$1,191,330 (3.4%) of the City's non fossil fuel investments was held at Defence Bank, considered to be divested in non-fossil fuel related activities. In February 2021, the City had \$2m in divested funds, however these funds had to be re-invested in March. At the point of re-investment only \$1.1m was available to be re-invested as the balance of the funds was required to fund capital projects.

As a result, the maximum exposure limits to divested institutions have been increased to 90% as reflected in the below table. The majority of divested institutions lie within A2 and A1 categories.

| Short Term Rating (Standard & Poor's) or | Direct<br>Maximum<br>one institu | •                   | Maximum % of Total Portfolio |                  |                     |  |
|------------------------------------------|----------------------------------|---------------------|------------------------------|------------------|---------------------|--|
| Equivalent                               | Guideline                        | Current<br>position | Old<br>Guideline             | New<br>Guideline | Current<br>position |  |
| A1+                                      | 30%                              | 10.2%               | 90%                          | 90%              | 49.3                |  |
| A-1                                      | 25%                              | 9.6%                | 80%                          | 90%              | 9.6%                |  |
| A-2                                      | 20%                              | 17.8%               | 60%                          | 90%              | 41.1%               |  |
|                                          |                                  |                     |                              |                  | 100%                |  |