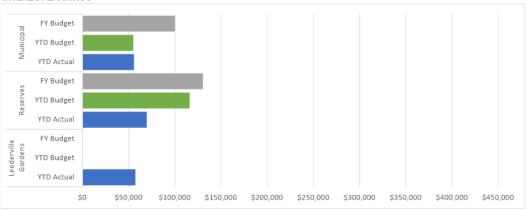

### **Interest Status**

Total accrued interest earned on investments as at 31 March 2021 is:

| Total Accrued Interest Earned on Investment | Original<br>Budget | Revised<br>Budget | Budget<br>YTD | Actual<br>YTD | % of FY<br>Budget |
|---------------------------------------------|--------------------|-------------------|---------------|---------------|-------------------|
| Municipal                                   | \$230,000          | \$100,000         | \$54,840      | \$55,575      | 101.34%           |
| Reserve                                     | \$180,205          | \$130,205         | \$115,865     | \$69,340      | 59.85%            |
| Subtotal                                    | \$410,205          | \$230,205         | \$170,705     | \$124,915     | 73.18%            |
| Leederville Gardens Inc. Surplus Trust*     | \$0                | \$0               | \$0           | \$57,115      | 0.00%             |
| Total                                       | \$410,205          | \$230,205         | \$170,705     | \$182,030     | 106.63%           |