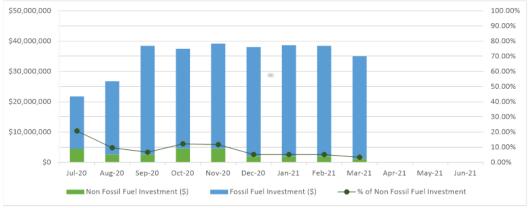

# Summary of key investment decisions in this reporting period

- A new term deposit has been opened with Defence Bank which is a non fossil fuel investment bank. The deposit relates to the City's reserve funds.
- The City's non-fossil fuel exposure has maintained its low levels for the past few months due to the following reasons:
  - Record low interest rates offered by banks divested in fossil fuel activities; and
  - Smaller divested banks have capped the number of term deposits they can undertake due to surplus cash positions primarily fuelled by low borrowing costs in the market.

As at 31 March 2021, \$1,191,330 (3.4%) of the City's non fossil fuel investments was held at Defence Bank, considered to be divested in non-fossil fuel related activities. In February 2021, the City had \$2m in divested funds, however these funds had to be re-invested in March. At the point of re-investment only \$1.1m was available to be re-invested as the balance of the funds was required to fund capital projects.