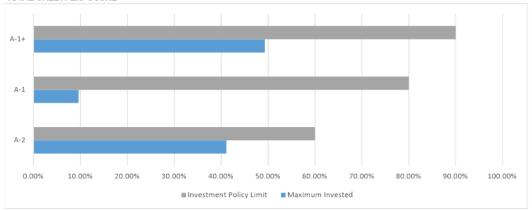

As a result, the maximum exposure limits to divested institutions have been increased to 90% as reflected in the below table. The majority of divested institutions lie within A2 and A1 categories.

| Short Term Rating (Standard & Poor's) or | Direct<br>Maximum<br>one institu | •                   | Maximum % of Total Portfolio |                  |                     |  |
|------------------------------------------|----------------------------------|---------------------|------------------------------|------------------|---------------------|--|
| Equivalent                               | Guideline                        | Current<br>position | Old<br>Guideline             | New<br>Guideline | Current<br>position |  |
| A1+                                      | 30%                              | 10.2%               | 90%                          | 90%              | 49.3                |  |
| A-1                                      | 25%                              | 9.6%                | 80%                          | 90%              | 9.6%                |  |
| A-2                                      | 20%                              | 17.8%               | 60%                          | 90%              | 41.1%               |  |
|                                          |                                  |                     |                              |                  | 100%                |  |