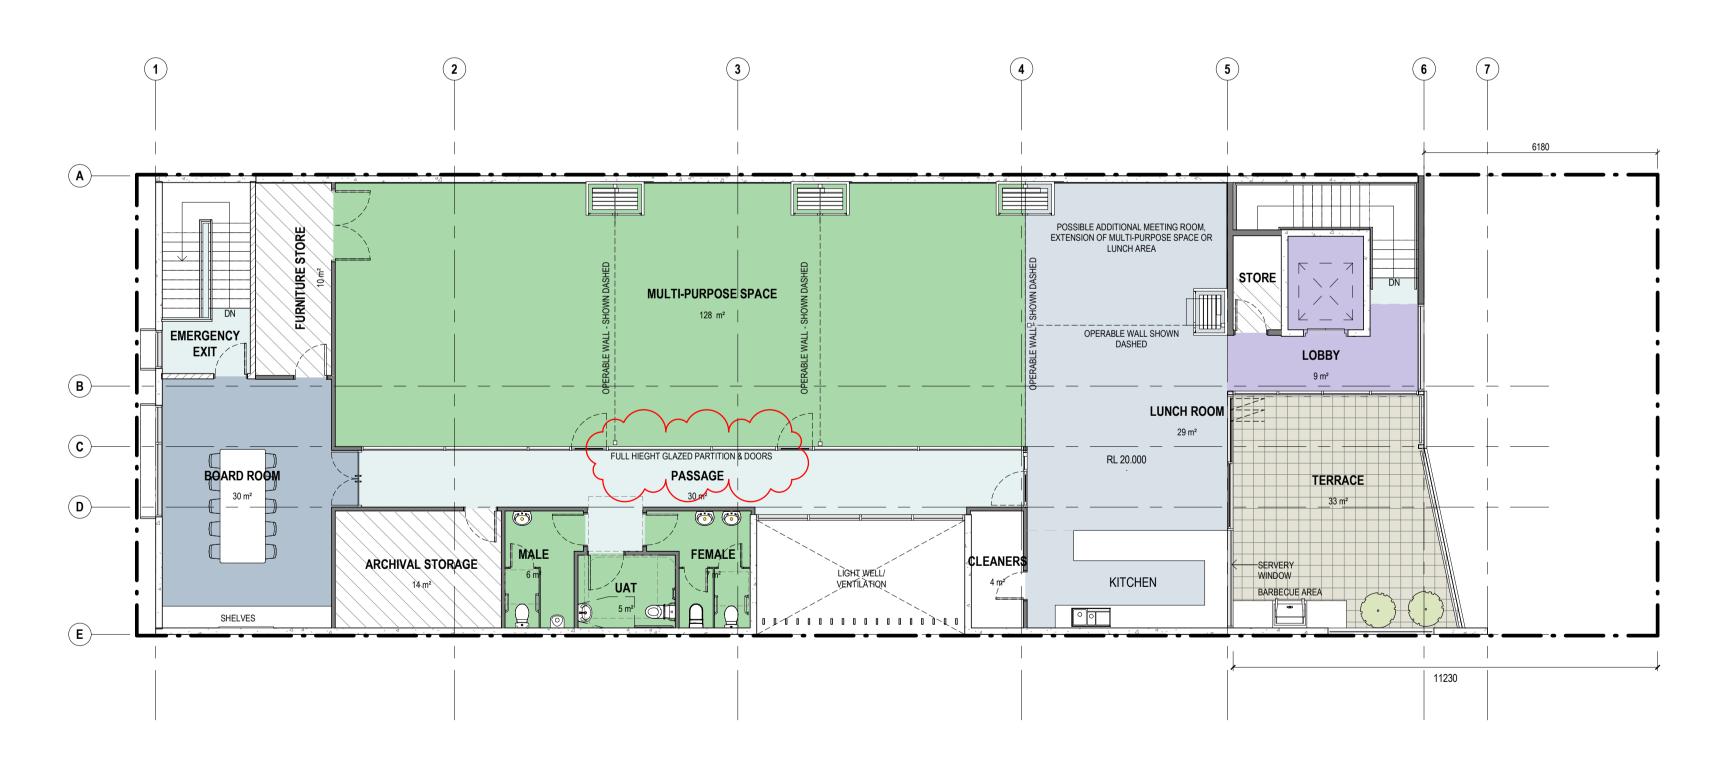

|                                                  | Project No. | Drawn      | Approved   | Scale @ A3: |
|--------------------------------------------------|-------------|------------|------------|-------------|
| W.A. PRISON OFFICERS UNION OFFICES               | 20062       | JT         | WH         | 1 : 100     |
| Lot 18 (#38) Summers Street ~ East Perth WA 6004 | Status      | DEVELOPMEN | NT APPROVA | .L          |
| Second Floor & Roof Plan                         | Drawing No  | DA04       |            | Rev         |