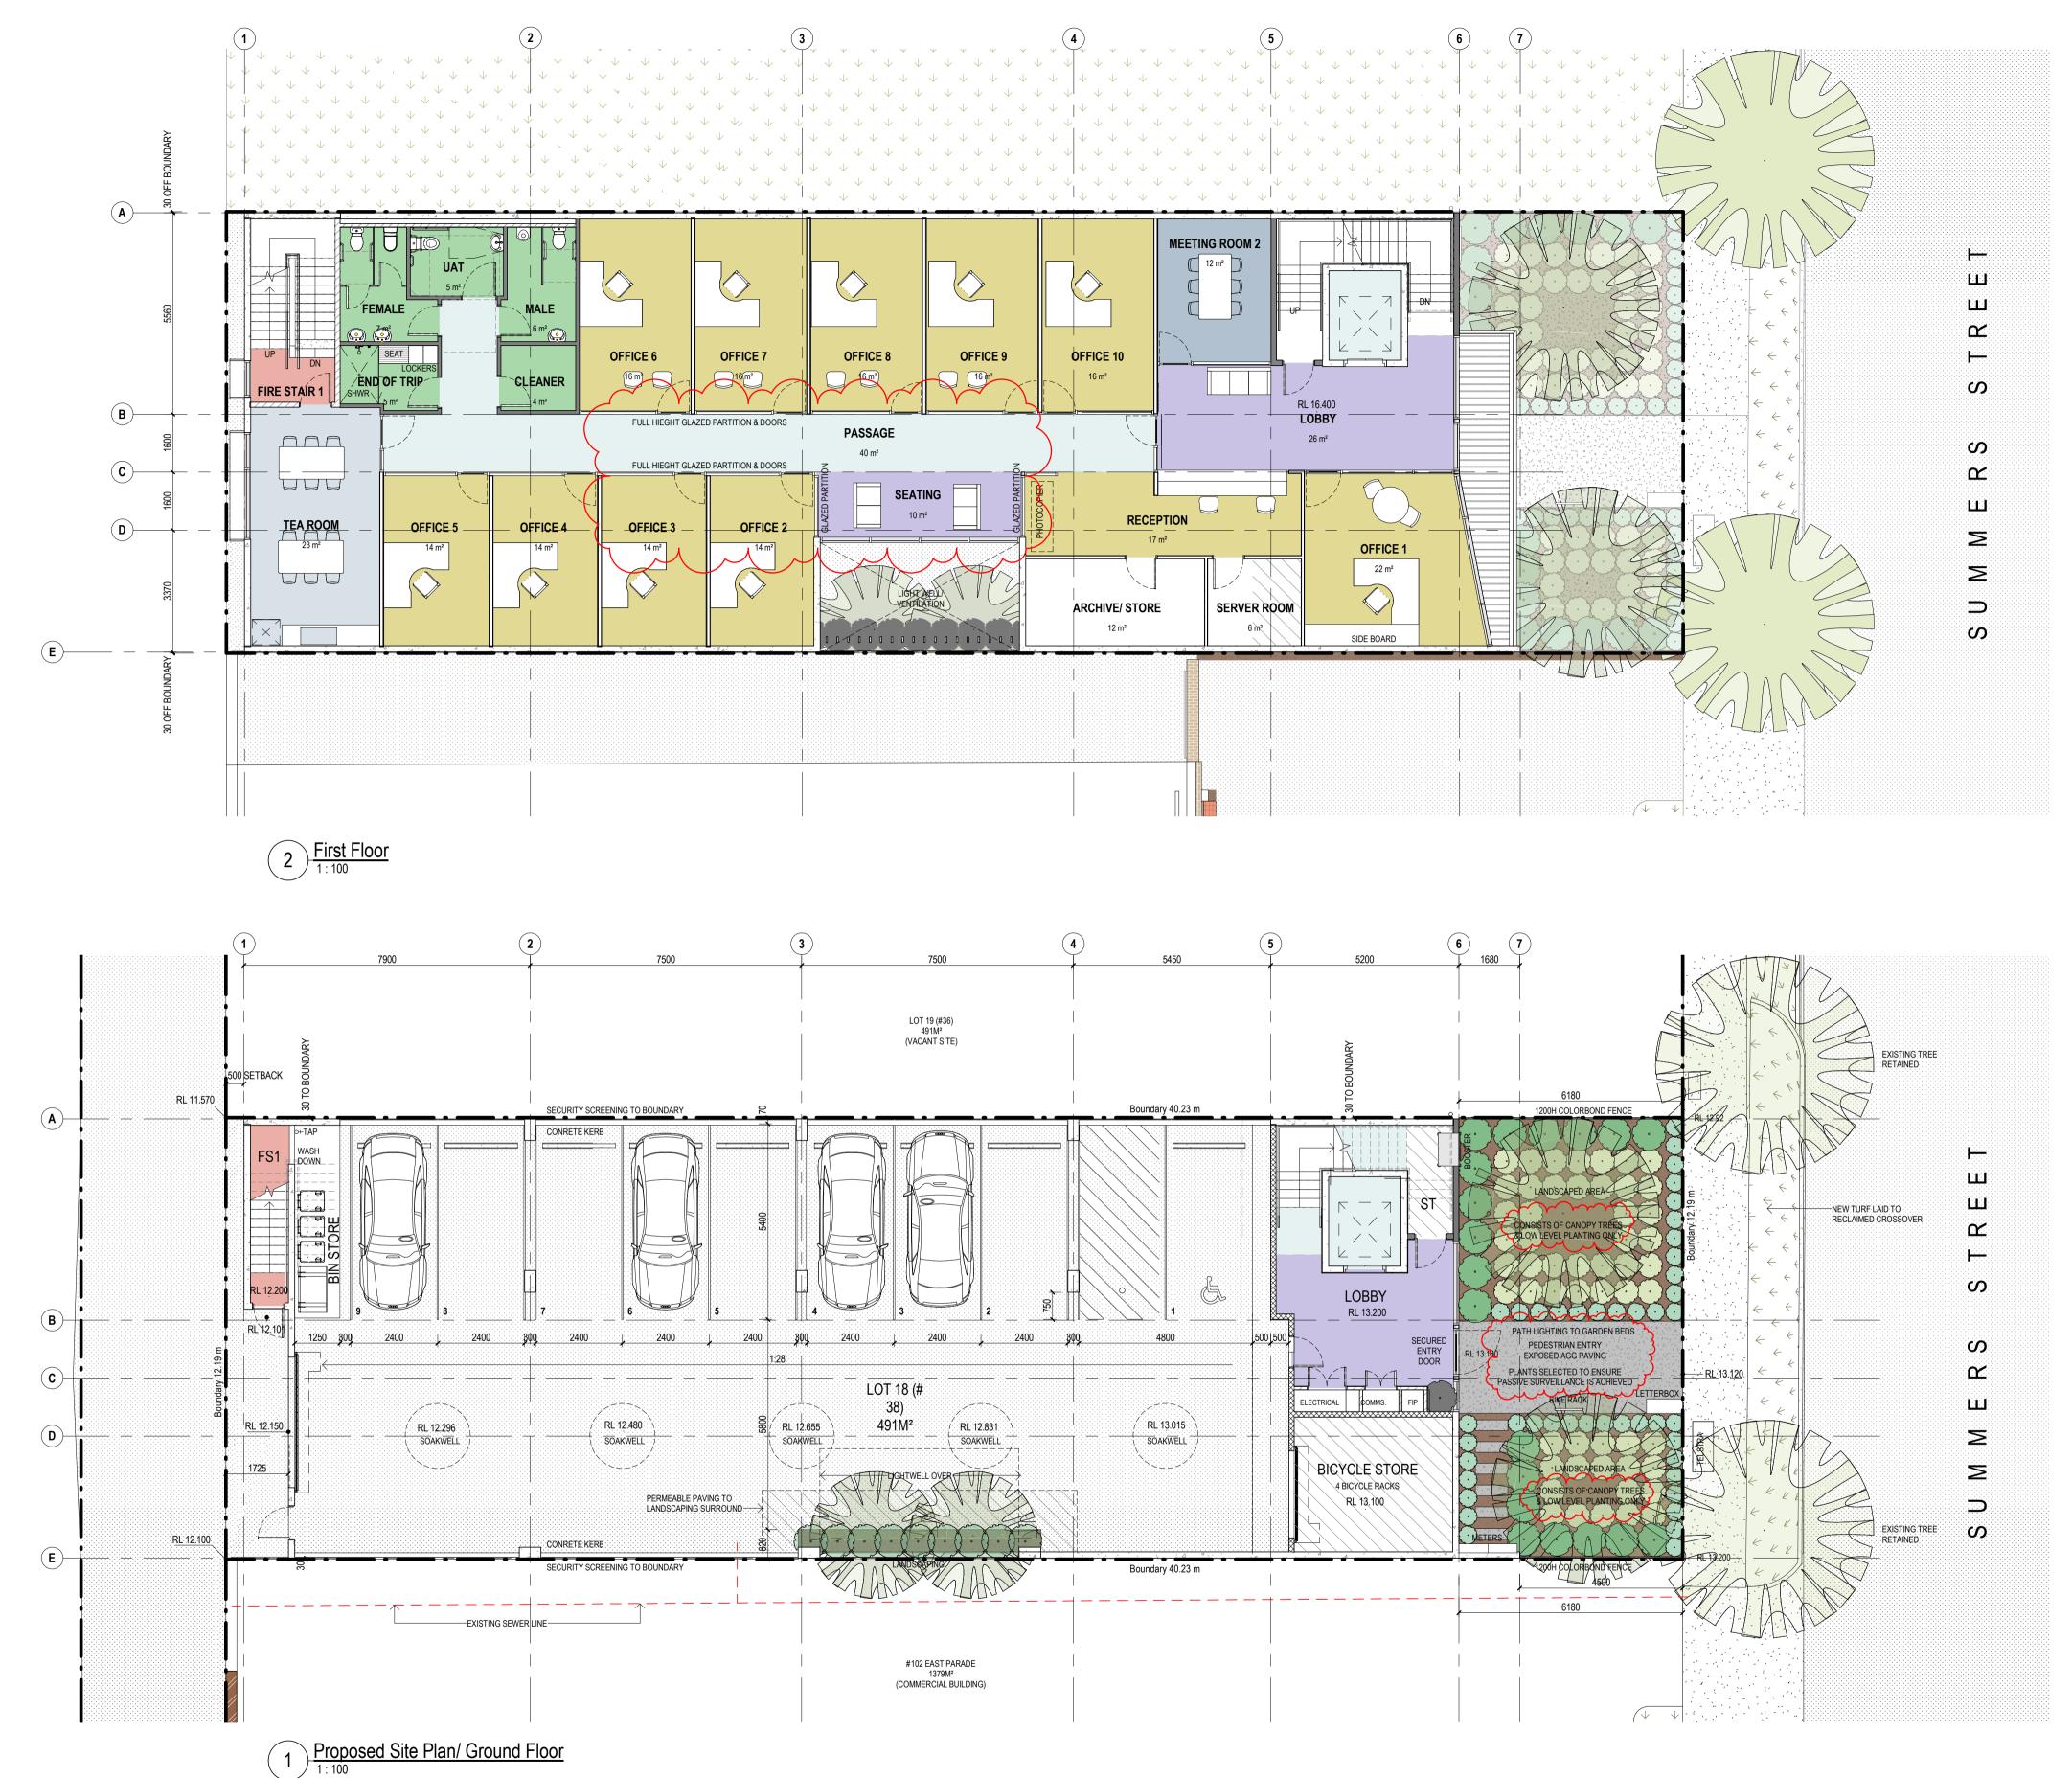

|                                                  | Project No. | Drawn       | Approved    | Scale @ A3: |
|--------------------------------------------------|-------------|-------------|-------------|-------------|
| W.A. PRISON OFFICERS UNION OFFICES               | 20062       | JT          | WH          | 1 : 100     |
| Lot 18 (#38) Summers Street ~ East Perth WA 6004 | Status      | EVELOPMEN   | JT APPROVA  | <br>.I      |
|                                                  |             | LVELOI WIEI | 11711110171 |             |
| Proposed Site Plan/ Ground Floor & First Floor   | Drawing No  | DA03        |             | Rev K       |