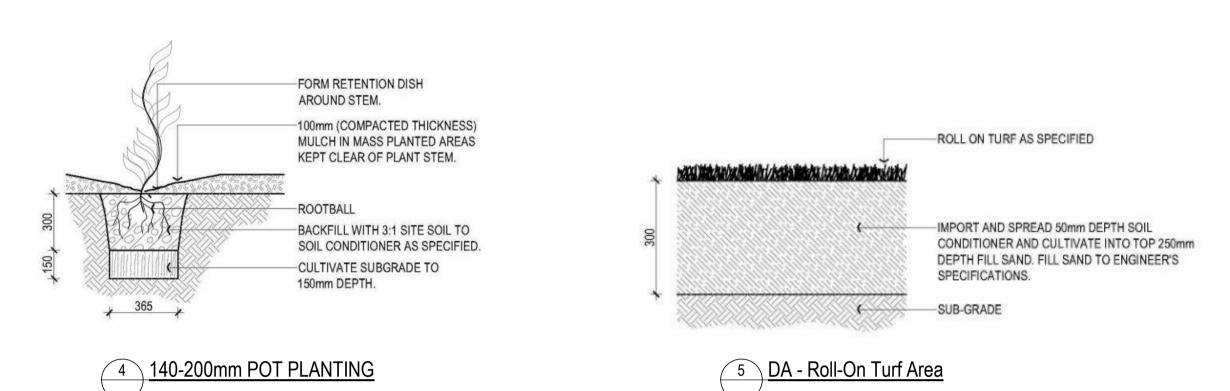

### ....

TREE AS PER PLANT SCHEDULE AND

SECURE RUBBER TREE TIE KNOTTED AT MIDPOINT BETWEEN

STAKE AND TREE TRUNK. TREE TIE TO BE LOCATED AT  $\frac{2}{3}$  OF

PLANTING HOLE MUST PROVIDE MIN CLEARANCE OF 300mm

TABLETS OR A SIMILAR PRODUCT EQUIVALENT IN FUNCTION,

AROUND ROOTBALL. BACKFILL WITH 3:1 SITE SOIL TO SOIL

PLANS. ENSURE IT IS A HEALTHY SPECIMEN OF SUITABLE SIZE,

TYPICAL OF ITS GROWING HABIT.

TREE HEIGHT TO ENSURE WEIGHT

OF CANOPY IS BEST SUPPORTED.

-INSTALL TWO 50x50x2100mm POINTED

TREATED PINE STAKES SET 600mm INTO THE GROUND. ENSURE STAKES

-100mm DEPTH MULCH AS SPECIFIED.

MIN 1000mmØ AROUND BASE OF TREE INSIDE TREE GUARD AND CLEAR OF ROOT BALL, ENSURE MULCH COVER

FORM A 100mm HIGH 1500mmØ SITE

SOIL WATERING BASIN TO ALL TREES.

CONDITIONER. AS SPECIFIED. PROVIDE

QUALITY, ETC TO THE APPROVAL OF THE

SUPERINTENDENT. TO EACH TREE WELL.

CULTIVATE SUBGRADE TO A DEPTH

OF 150mm.

SIX 10g AGRIFORM FERTILISER

DO NOT PIERCE ROOT BALL.

TO ALL BASIN AREAS.

# SOILS EXISTING SOIL IN ALL NEW PLANTED AREAS SHALL BE TREATED WITH

- AQUAMORE SOIL IMPROVER TO A DEPTH OF 75 MM
- ECOWET WETTING AGENT AND ECO PURPLE FERTILIZER SHALL BE APPLIED TO ALL NEW PLANTED AREAS.
- PLANTED AREAS SHALL BE MULCHED WITH A AQUAMORE ORGANIC MULCH TO A DEPTH OF 75MM.

#### 2. PLANTING

- TREES TO BE STAKED WITH AS PER THE DETAILS.
- · ALL PLANTS TO BE HEALTHY, FREE FROM ANY DISEASES AND DEFORMITIES.

#### PRICATION

- ALL NEW PLANTINGS TO BE IRRIGATED BY A FULLY AUTOMATIC
- IRRIGATION SYSTEM. DRIP LINE TO GARDEN AREAS. 2 FLOOD BUBBLERS TO EACH TREE
- BUILDER TO ALLOW FOR ALL PENETRATION FOR IRRIGATION WORK