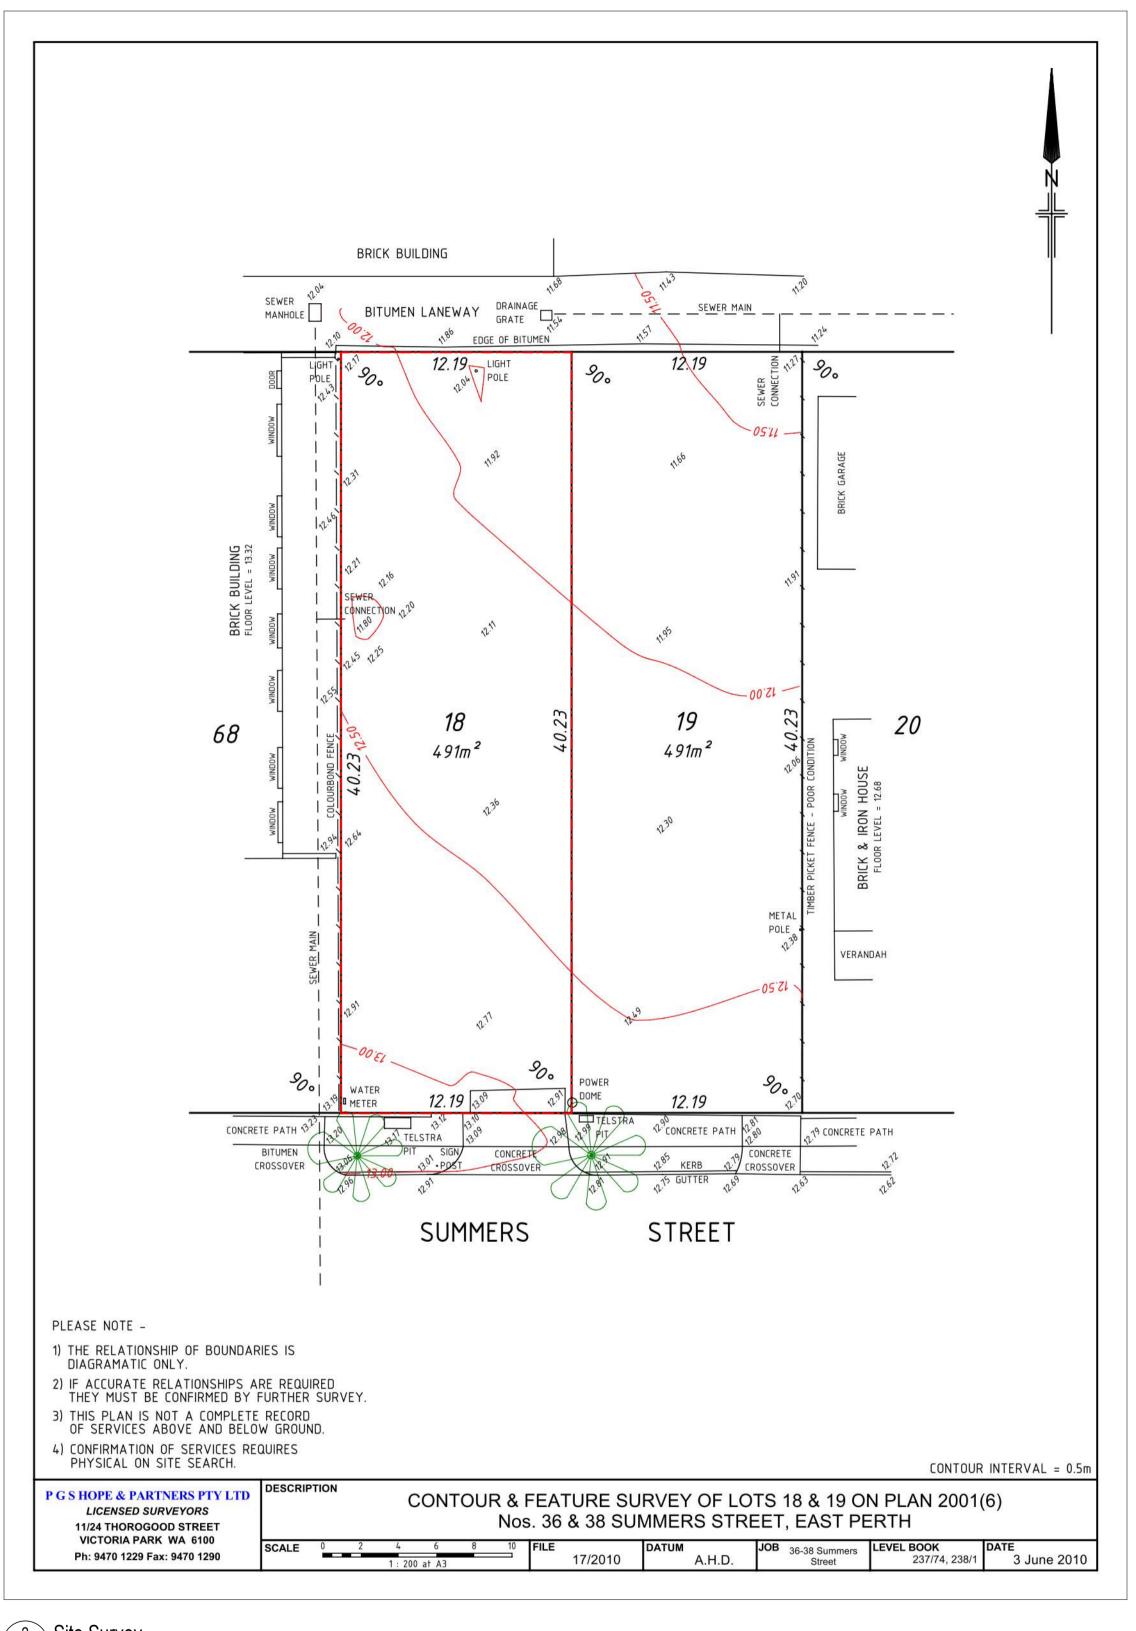

CITY OF VINCENT RECEIVED 11 Dec 2020

2 Site Survey 1:200

WHITEHAUS
architecture | interior design | drafting

2 Church Street PERTH 6000 | (08) 9226 3236
admin@whitehaus.com.au | ABN: 66 159 398 428

|     | leaved For Development Agreevel | 11/11/10 | PROJECT:                               |               | DRAWING TITLE: |                  | SCALE @ A1:                  | DRAWING No.                                                                        | REV          |
|-----|---------------------------------|----------|----------------------------------------|---------------|----------------|------------------|------------------------------|------------------------------------------------------------------------------------|--------------|
| J   | Issued For Development Approval | 11/11/12 |                                        |               |                | 0 0'1 0          |                              |                                                                                    | 1            |
| Н   | Issued For Comment              | 09/11/12 | WAPOU Offices                          |               | Locality Pla   | an & Site Survey | As indicated                 | DA01                                                                               |              |
| G   | Issued for Information          | 02/12/20 | **** ********************************* |               |                |                  |                              |                                                                                    | 0            |
| F   | Issued for Information          | 01/12/20 |                                        |               |                |                  |                              |                                                                                    |              |
| E   | Issued for Information          | 23/11/20 |                                        | •             |                |                  | DEVELO                       | PMENT APPROVA                                                                      | ۱L           |
| D   | Client Presentation             | 17/11/20 | Lot 18 (#38) Summers                   | s St          |                |                  |                              |                                                                                    |              |
| С   | Issued for DRP                  | 28/10/20 | East Perth WA 6004                     |               |                |                  | WHITEHAL                     | JS <sup>©</sup>                                                                    |              |
| В   | Issued for Planners Comment     | 27/10/20 | Lasti Gitii WA 0004                    |               |                |                  |                              | G ALONG WITH ANY OTHER DOCUMENTS PREPA<br>E PROPERTY OF WHITEHAUS PTY LTD, WHITEHA |              |
| Α   | For Discussion                  | 07/08/20 | PROJECT No. 20062                      | DATE: 09 2020 | DRAWN: JT      | APPROVED: WH     | GRANTS LICENSE FOR THE USE O | F THIS DOCUMENT FOR THE PURPOSE FOR WHICH NOT TRANSFERABLE WITHOUT THE WRITTEN PE  | ICH THEY ARE |
| REV | DESCRIPTION                     | DATE     | PROJECT No. 20002                      | DATE: 09 2020 | DRAWN. JI      | AFFROVED. WIT    | FROM WHITEHAUS PTY LTD.      | NOT TRANSFERRABLE WITHOUT THE WIRITENTE                                            | Niviooion    |