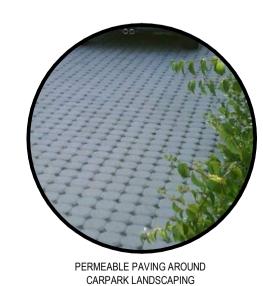

# SOILS EXISTING SOIL IN ALL NEW PLANTED AREAS SHALL BE TREATED WITH

- AQUAMORE SOIL IMPROVER TO A DEPTH OF 75 MM
- ECOWET WETTING AGENT AND ECO PURPLE FERTILIZER SHALL BE APPLIED TO ALL NEW PLANTED AREAS.
- PLANTED AREAS SHALL BE MULCHED WITH A AQUAMORE ORGANIC MULCH TO A DEPTH OF 75MM.