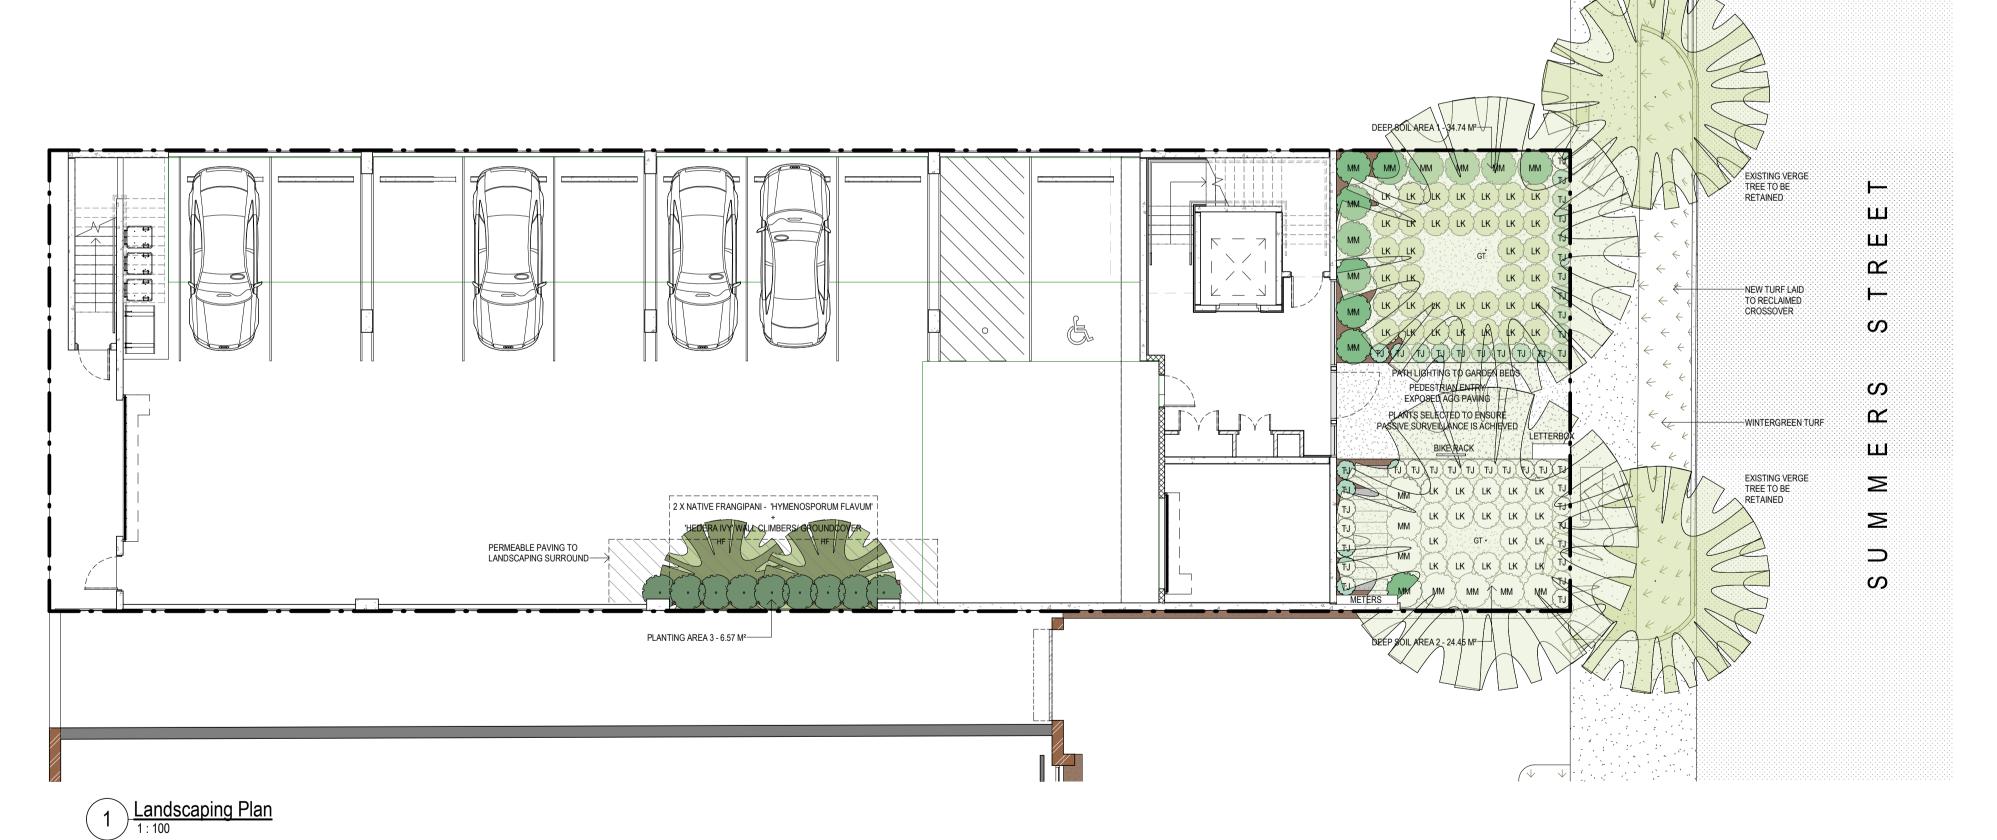

WHITEHAUS architecture | interior design | drafting 995 Hay Street PERTH 6000 | (08) 9226 3236 admin@whitehaus.com.au | ABN: 66 159 398 428

HF - HYMENOSPORUM FLAVUM x 2

GT - GLEDITSIA TRICANTHOS x 2

TJ - TRACHELOSPORUM JASMINOIDE

/I - MURRAYA MIN-A-MI

Planting Guide

| DEEP SOIL CALCUL                                        | _ATIONS                                                                    |
|---------------------------------------------------------|----------------------------------------------------------------------------|
| SITE AREA - 491 M <sup>2</sup>                          |                                                                            |
| Deep Soil Area 1<br>Deep Soil Area 2<br>TOTAL           | - 34.74 M <sup>2</sup><br>- 24.45 M <sup>2</sup><br>- 59.19 M <sup>2</sup> |
| Clause A5.3.1 of Built Form soil to be minimum 12% of s | , , ,                                                                      |
| Current proposal is 0.27 m <sup>2</sup>                 | over required deep soil area.                                              |
| Planting Area 3 TOTAL LANDSCAPING AR                    | - 6.57 m <sup>2</sup><br>EA - 65.76 m <sup>2</sup>                         |
| Total landscaped area = 65.                             | 76/ 491 = 13.39% of site area.                                             |

700 MIN HOLE

1000 MIN HOLE

3 TYPICAL 30-90 LITRE TREE PLANTING

WHITEHAUS

architecture | interior design | drafting

995 Hay Street PERTH 6000 | (08) 9226 3236

| Landscaping F                     | Plan            | Drawing No  | DA07      | 1          | Rev          |
|-----------------------------------|-----------------|-------------|-----------|------------|--------------|
| Lot 18 (#38) Summers Street ~ Eas | t Perth WA 6004 | Status      | DEVELOPME | NT APPROVA | AL           |
| W.A. PRISON OFFICERS UN           |                 | 20062       | JT        | WH         | As indicated |
|                                   |                 | Project No. | Drawn     | Approved   | Scale @ A3:  |