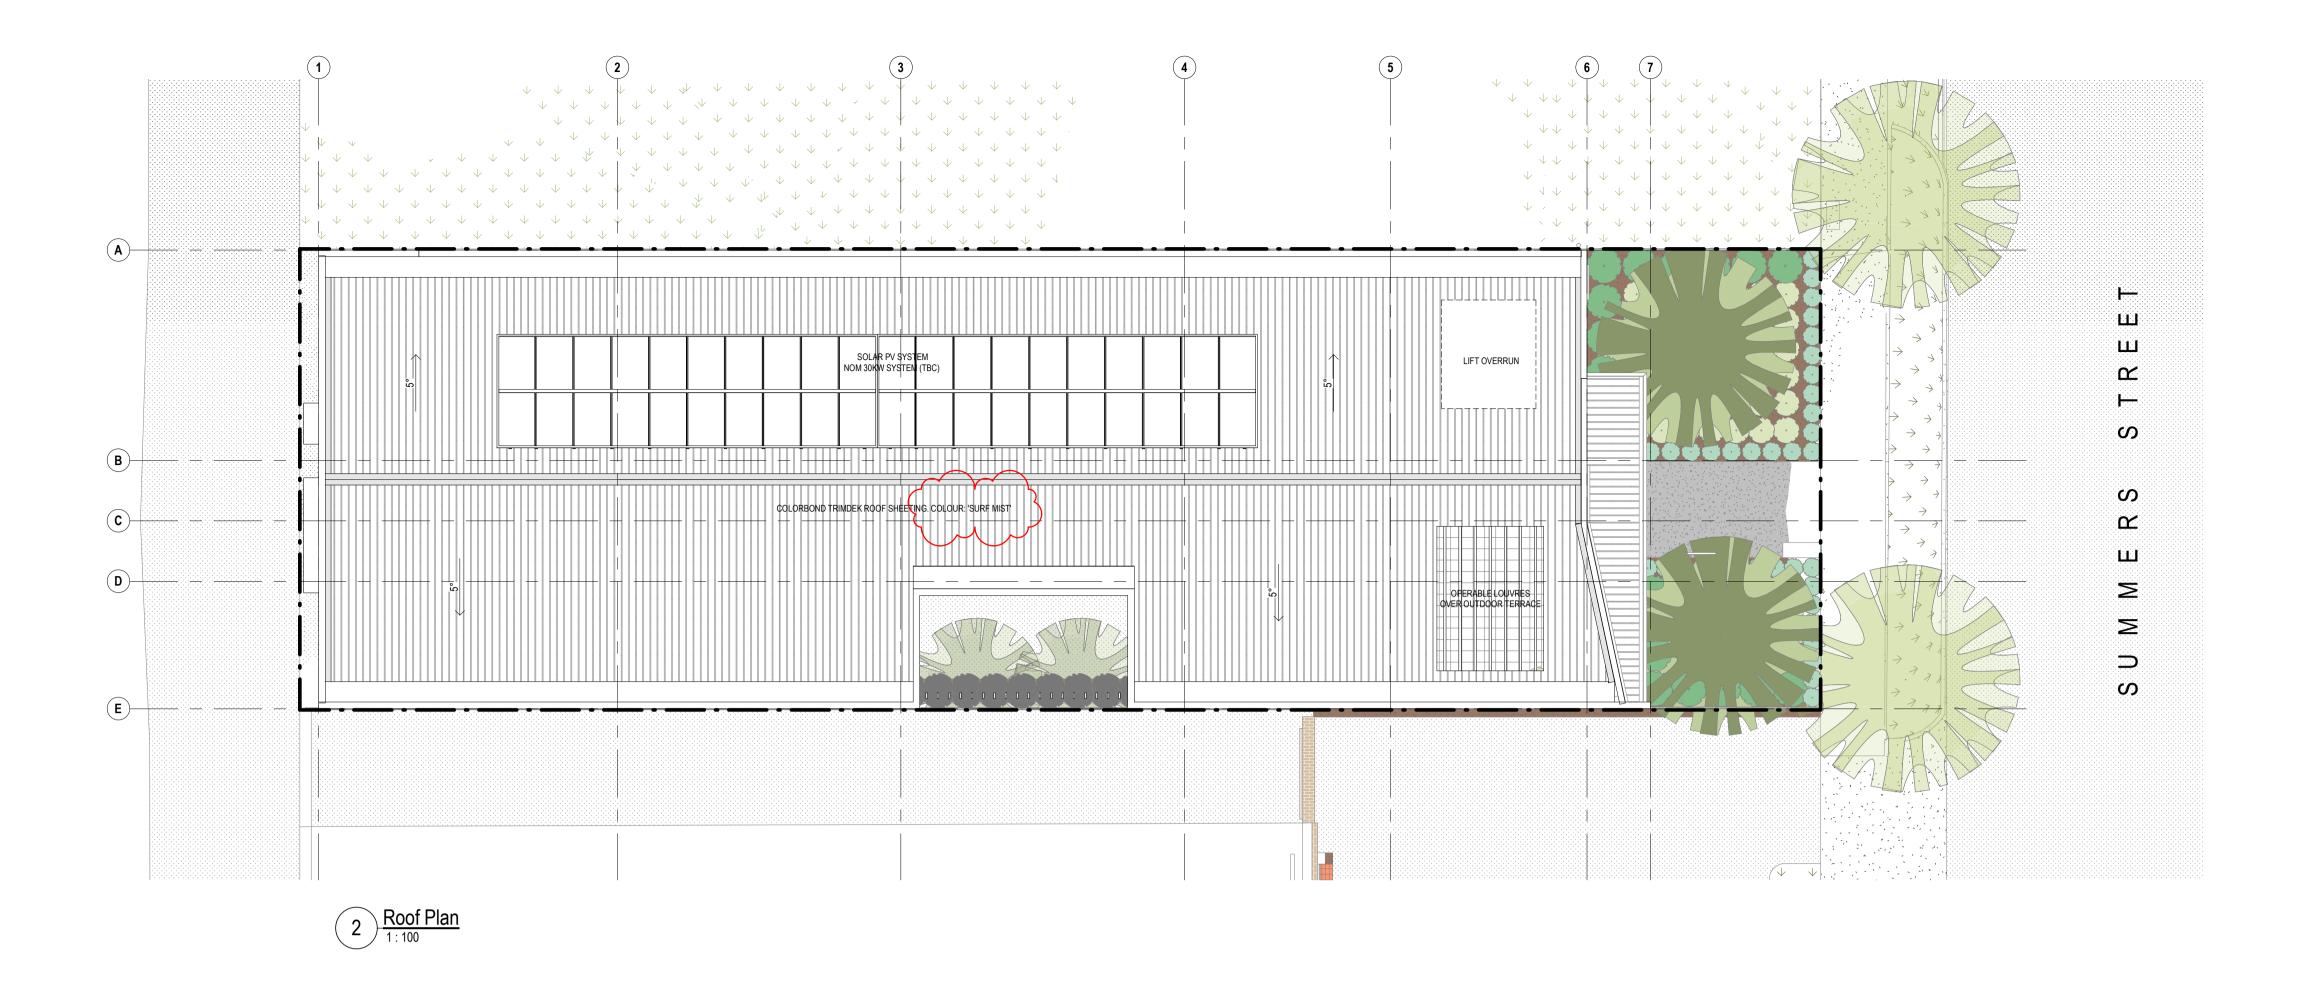

|                                                  | Project No. | Drawn      | Approved   | Scale @ A3: |
|--------------------------------------------------|-------------|------------|------------|-------------|
| W.A. PRISON OFFICERS UNION OFFICES               | 20062       | JT         | WH         | 1 : 100     |
| Lot 18 (#38) Summers Street ~ East Perth WA 6004 | Status      | DEVELOPMEN | NT APPROVA | .L          |
| Second Floor & Roof Plan                         | Drawing No  | DA04       |            | Rev         |