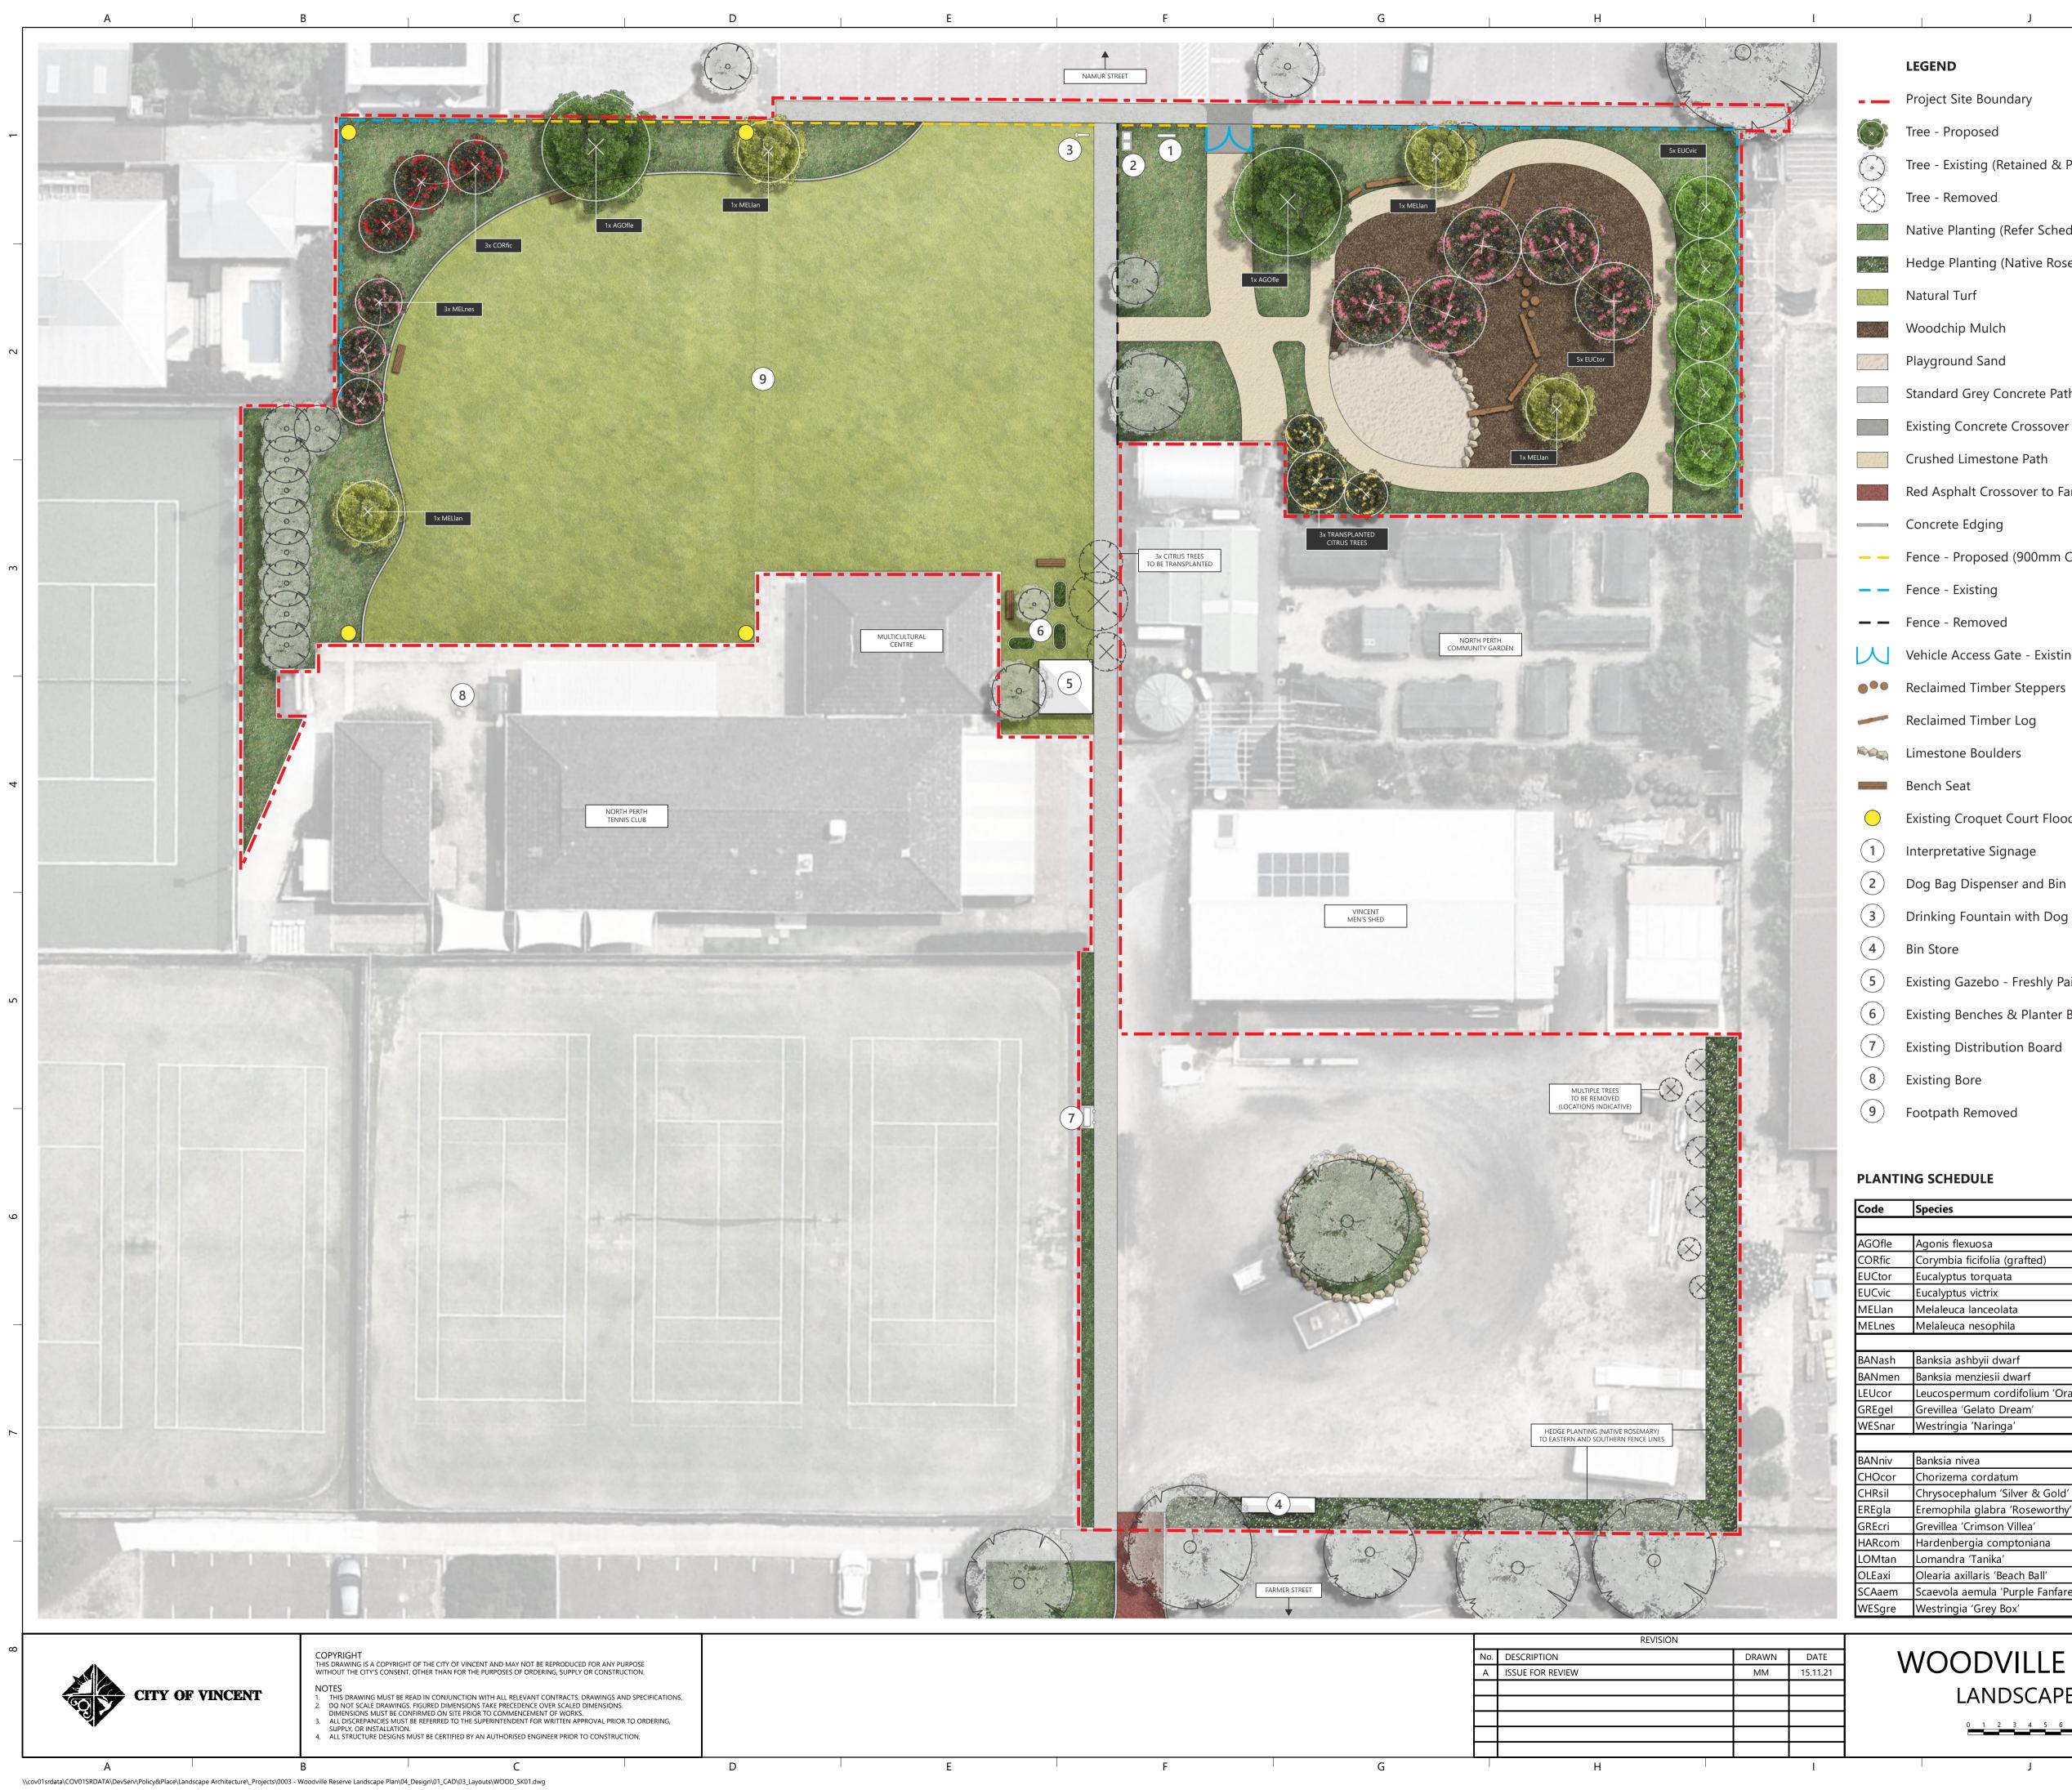

## Project Site Boundary

- Tree Existing (Retained & Protected)
- Tree Removed
- Native Planting (Refer Schedule Below)
- Hedge Planting (Native Rosemary)
- Natural Turf
- Woodchip Mulch
- Standard Grey Concrete Path
- Existing Concrete Crossover
- Crushed Limestone Path
- Red Asphalt Crossover to Farmer St
- – Fence Proposed (900mm Chainlink)
- Vehicle Access Gate Existing
- Reclaimed Timber Steppers
- Reclaimed Timber Log
- Limestone Boulders
- Existing Croquet Court Floodlight
- 2 Dog Bag Dispenser and Bin
- 3 Drinking Fountain with Dog Bowl
- 5 Existing Gazebo Freshly Painted
- 6 Existing Benches & Planter Boxes

CONCEPT PLAN

Κ