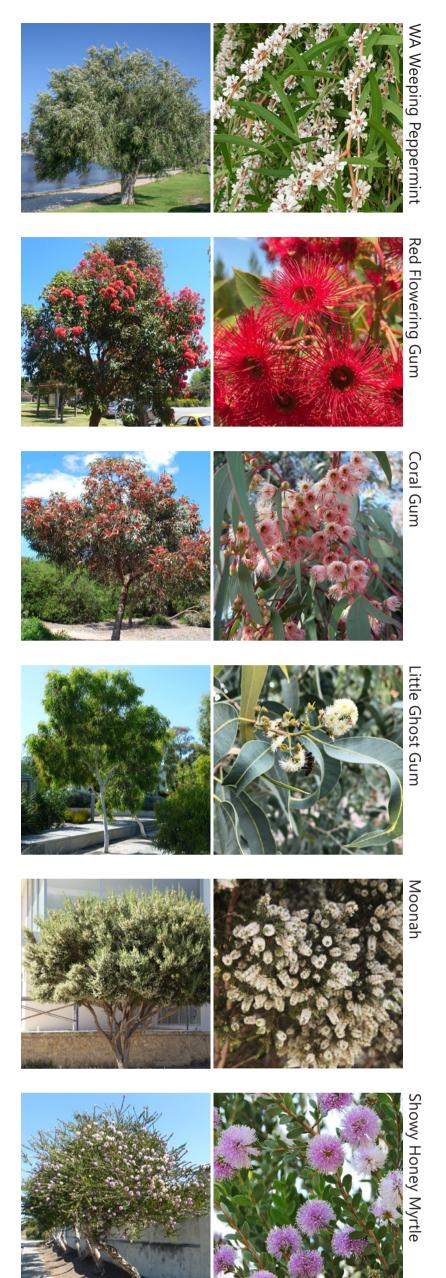

## TREE SELECTION

| ecies                                          | Common Name              | Mature Size (H x W) | Quantity | Size     |
|------------------------------------------------|--------------------------|---------------------|----------|----------|
|                                                | TREES                    |                     | -        |          |
| jonis flexuosa                                 | WA Peppermint            | 7m x 5m             | 2        | 200L     |
| orymbia ficifolia (grafted)                    | Red Flowering Gum        | 4m x 3m             | 3        | 100L     |
| calyptus torquata                              | Coral Gum                | 6m x 5m             | 5        | 45L      |
| calyptus victrix Little Ghost Gum              |                          | 8m x 4m             | 5        | 45L      |
| elaleuca lanceolata                            | Moonah                   | 5m x 4m             | 4        | 100L     |
| elaleuca nesophila                             | Showy Honey Myrtle       | 4m x 3m             | 3        | 45L      |
|                                                | FEATURE PLANTS & HEDGES  | 5                   |          |          |
| nksia ashbyii dwarf                            | Ashby's Banksia          | 1.5m x 2m           | 9        | 5L       |
| nksia menziesii dwarf                          | Firewood Banksia         | 1.5m x 1.5m         | 9        | 5L       |
| ucospermum cordifolium 'Orange'                | Nodding Pincushion       | 1.5m x 2m           | 9        | 5L       |
| evillea 'Gelato Dream'                         | Grevillea                | 1.5m x 1.5m         | 9        | 5L       |
| estringia 'Naringa'                            | Native Rosemary          | 2.2m x 1.5m         | 67       | 5L       |
|                                                | SHRUBS & GROUNDCOVERS    |                     | -        |          |
| nksia nivea                                    | Honeypot Dryandra        |                     | 93       | 130mm    |
| orizema cordatum                               | Heart-leaf Flame Pea     | 1.2m x 1.2m         | 93       | 130mm    |
| ysocephalum 'Silver & Gold' Paper Daisy        |                          | 20cm x 1m           | 93       | 130mm    |
| mophila glabra 'Roseworthy' Emu Bush           |                          | 30cm x 2m           | 93       | 130mm    |
| evillea 'Crimson Villea' Grevillea             |                          | 80cm x 80cm         | 93       | 130mm    |
| rdenbergia comptoniana Native Wisteria         |                          | 3m x 3m             | 93       | 130mm    |
| mandra 'Tanika' Spiny Headed Mat Rush          |                          | 70cm x 60cm         | 93       | 130mm    |
| aria axillaris 'Beach Ball' Coastal Daisy Bush |                          | 40cm x 80cm         | 93       | 130mm    |
| aevola aemula 'Purple Fanfare' Fan Flower      |                          | 30cm x 2m           | 93       | 130mm    |
| estringia 'Grey Box'                           | Compact Coastal Rosemary | 45cm x 45cm         | 93       | 130mm    |
|                                                |                          |                     |          |          |
|                                                |                          | STATUS              |          | REVISION |
| oodville re                                    | SFR//F                   | FOR REVIEW          |          | А        |
|                                                |                          | DRAWING NUMBER      |          | SCALE    |
| LANDSCAPE PL                                   | ΔΝ                       | SK01                |          | 1:200 @  |
|                                                | DRAWING TITLE            |                     | N        |          |