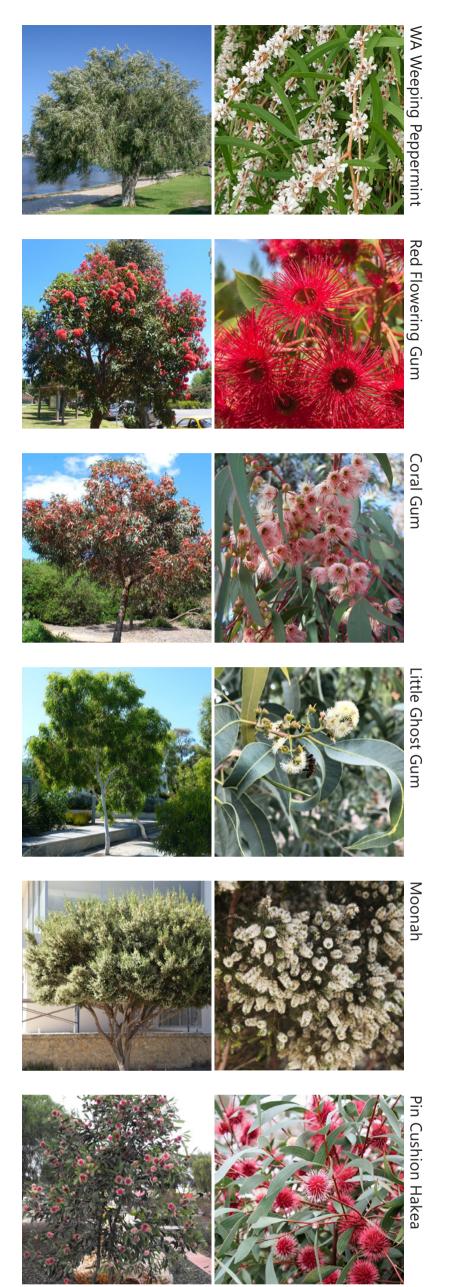

## TREE SELECTION

| ecies                          | Common Name              | Mature Size (H x W) | Quantity | Size   |
|--------------------------------|--------------------------|---------------------|----------|--------|
|                                | TREES                    |                     | -        | •      |
| onis flexuosa                  | WA Peppermint            | 7m x 5m             | 2        | 200L   |
| rymbia ficifolia (grafted)     | Red Flowering Gum        | 4m x 3m             | 3        | 100L   |
| alyptus torquata               | Coral Gum                | 6m x 5m             | 5        | 45L    |
| alyptus victrix                | Little Ghost Gum         | 8m x 4m             | 5        | 45L    |
| kea laurina                    | Pin Cushion Hakea        | 4m x 3m             | 3        | 30L    |
| laleuca lanceolata             | Moonah                   | 5m x 4m             | 4        | 100L   |
| F                              | EATURE PLANTS & HEDGES   |                     |          |        |
| nksia ashbyii dwarf            | Ashby's Banksia          | 1.5m x 2m           | 9        | 5L     |
| ıksia menziesii dwarf          | Firewood Banksia         | 1.5m x 1.5m         | 9        | 5L     |
| cospermum cordifolium 'Orange' | Nodding Pincushion       | 1.5m x 2m           | 9        | 5L     |
| evillea 'Gelato Dream'         | Grevillea                | 1.5m x 1.5m         | 9        | 5L     |
| stringia 'Naringa'             | Native Rosemary          | 2.2m x 1.5m         | 67       | 5L     |
| 9                              | SHRUBS & GROUNDCOVERS    |                     |          |        |
| iksia nivea                    | Honeypot Dryandra        | 1m x 1m             | 93       | 130mm  |
| orizema cordatum               | Heart-leaf Flame Pea     | 1.2m x 1.2m         | 93       | 130mm  |
| ysocephalum 'Silver & Gold'    | Paper Daisy              | 20cm x 1m           | 93       | 130mm  |
| mophila glabra 'Roseworthy'    | Emu Bush                 | 30cm x 2m           | 93       | 130mm  |
| evillea 'Crimson Villea'       | Grevillea                | 80cm x 80cm         | 93       | 130mm  |
| denbergia comptoniana          | Native Wisteria          | 3m x 3m             | 93       | 130mm  |
| nandra 'Tanika'                | Spiny Headed Mat Rush    | 70cm x 60cm         | 93       | 130mm  |
| aria axillaris 'Beach Ball'    | Coastal Daisy Bush       | 40cm x 80cm         | 93       | 130mm  |
| evola aemula 'Purple Fanfare'  | Fan Flower               | 30cm x 2m           | 93       | 130mm  |
| stringia 'Grey Box'            | Compact Coastal Rosemary | 45cm x 45cm         | 93       | 130mm  |
| •                              | · · ·                    |                     | ÷        | -      |
|                                |                          | STATUS              |          | REVISI |
| OODVILLE RI                    |                          | FOR DECEMBER OCN    | 1        | В      |
|                                |                          | DRAWING NUMBER      |          | SCALE  |