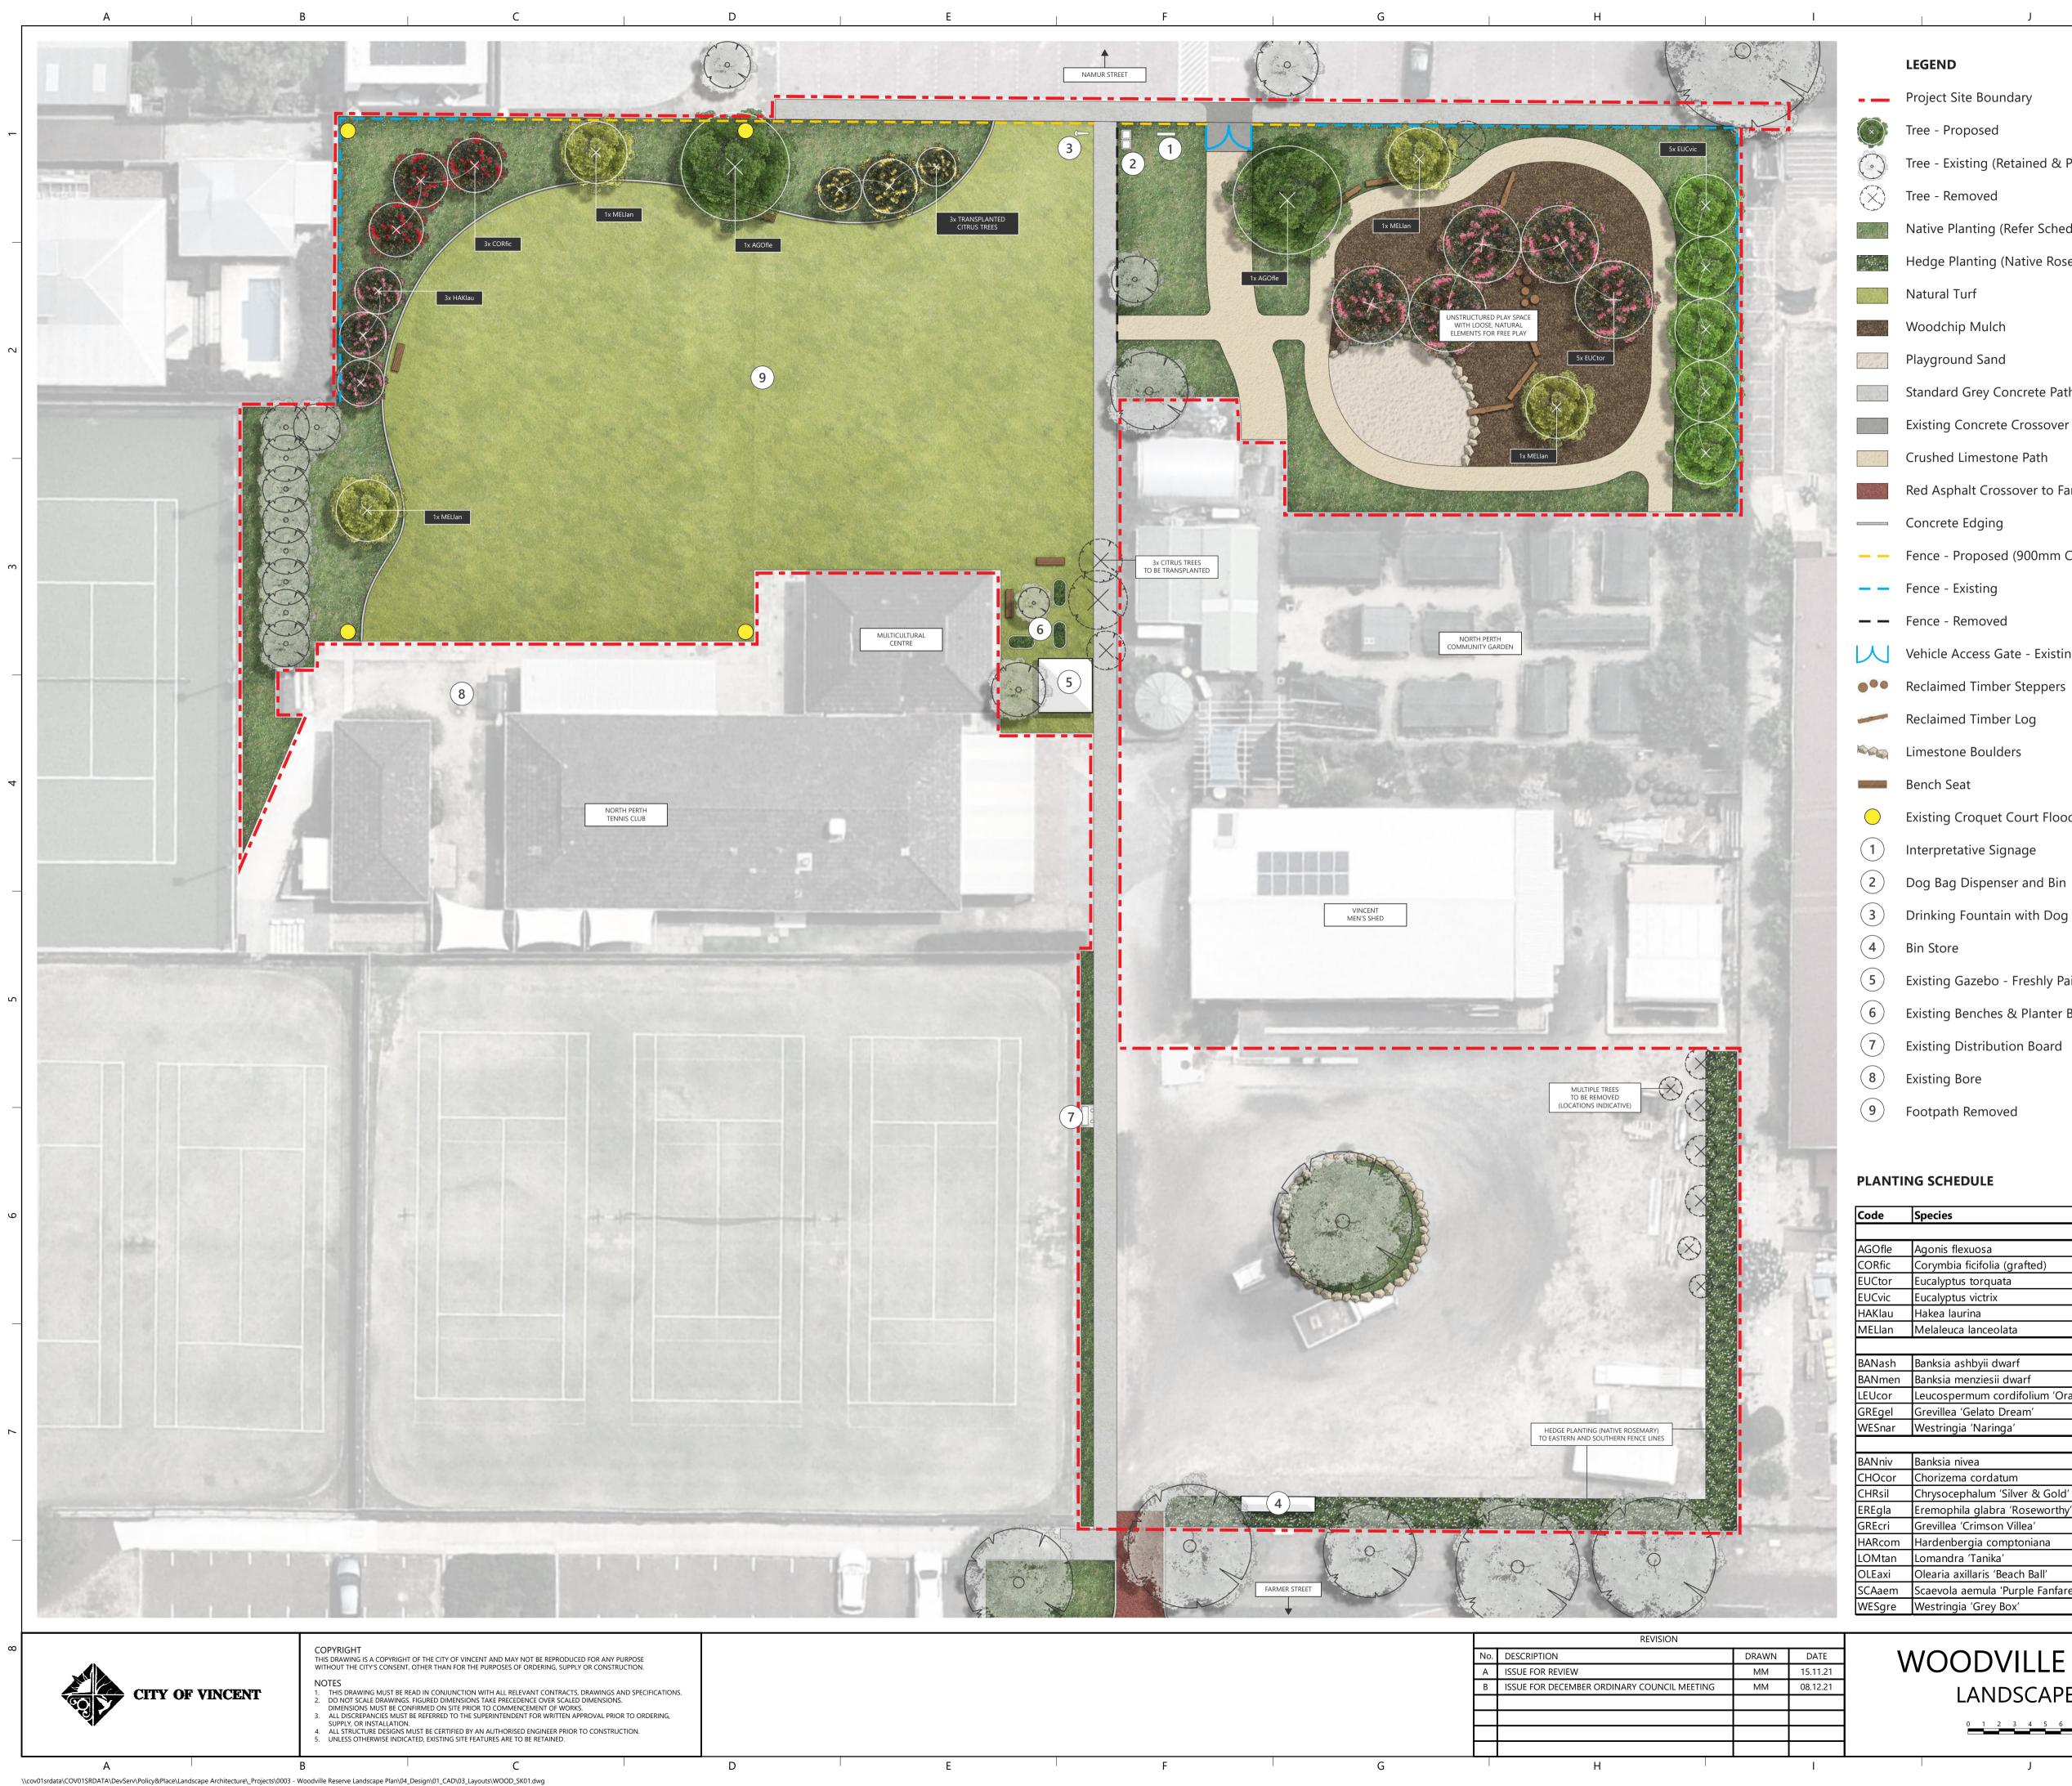

## Project Site Boundary

- Tree Existing (Retained & Protected)
- Tree Removed
- Native Planting (Refer Schedule Below)
- Hedge Planting (Native Rosemary)
- Natural Turf
- Woodchip Mulch
- Standard Grey Concrete Path
- Existing Concrete Crossover
- Crushed Limestone Path
- Red Asphalt Crossover to Farmer St
- – Fence Proposed (900mm Chainlink)
- Vehicle Access Gate Existing
- Reclaimed Timber Steppers
- Reclaimed Timber Log
- Limestone Boulders
- Existing Croquet Court Floodlight
- 2 Dog Bag Dispenser and Bin
- 3 Drinking Fountain with Dog Bowl
- 5 Existing Gazebo Freshly Painted
- 6 Existing Benches & Planter Boxes

## TREE SELECTION

| ecies                          | Common Name              | Mature Size (H x W) | Quantity | Size   |
|--------------------------------|--------------------------|---------------------|----------|--------|
|                                | TREES                    |                     | -        | •      |
| onis flexuosa                  | WA Peppermint            | 7m x 5m             | 2        | 200L   |
| rymbia ficifolia (grafted)     | Red Flowering Gum        | 4m x 3m             | 3        | 100L   |
| alyptus torquata               | Coral Gum                | 6m x 5m             | 5        | 45L    |
| alyptus victrix                | Little Ghost Gum         | 8m x 4m             | 5        | 45L    |
| kea laurina                    | Pin Cushion Hakea        | 4m x 3m             | 3        | 30L    |
| laleuca lanceolata             | Moonah                   | 5m x 4m             | 4        | 100L   |
| F                              | EATURE PLANTS & HEDGES   |                     |          |        |
| nksia ashbyii dwarf            | Ashby's Banksia          | 1.5m x 2m           | 9        | 5L     |
| ıksia menziesii dwarf          | Firewood Banksia         | 1.5m x 1.5m         | 9        | 5L     |
| cospermum cordifolium 'Orange' | Nodding Pincushion       | 1.5m x 2m           | 9        | 5L     |
| evillea 'Gelato Dream'         | Grevillea                | 1.5m x 1.5m         | 9        | 5L     |
| stringia 'Naringa'             | Native Rosemary          | 2.2m x 1.5m         | 67       | 5L     |
| 9                              | SHRUBS & GROUNDCOVERS    |                     |          |        |
| iksia nivea                    | Honeypot Dryandra        | 1m x 1m             | 93       | 130mm  |
| orizema cordatum               | Heart-leaf Flame Pea     | 1.2m x 1.2m         | 93       | 130mm  |
| ysocephalum 'Silver & Gold'    | Paper Daisy              | 20cm x 1m           | 93       | 130mm  |
| mophila glabra 'Roseworthy'    | Emu Bush                 | 30cm x 2m           | 93       | 130mm  |
| evillea 'Crimson Villea'       | Grevillea                | 80cm x 80cm         | 93       | 130mm  |
| denbergia comptoniana          | Native Wisteria          | 3m x 3m             | 93       | 130mm  |
| nandra 'Tanika'                | Spiny Headed Mat Rush    | 70cm x 60cm         | 93       | 130mm  |
| aria axillaris 'Beach Ball'    | Coastal Daisy Bush       | 40cm x 80cm         | 93       | 130mm  |
| evola aemula 'Purple Fanfare'  | Fan Flower               | 30cm x 2m           | 93       | 130mm  |
| stringia 'Grey Box'            | Compact Coastal Rosemary | 45cm x 45cm         | 93       | 130mm  |
| •                              | · · ·                    |                     | ÷        | -      |
|                                |                          | STATUS              |          | REVISI |
| OODVILLE RI                    |                          | FOR DECEMBER OCN    | 1        | В      |
|                                |                          | DRAWING NUMBER      |          | SCALE  |

Κ

DRAWING NUMBER SCALE 1:200 @ A1 SK01 DRAWING TITLE N CONCEPT PLAN