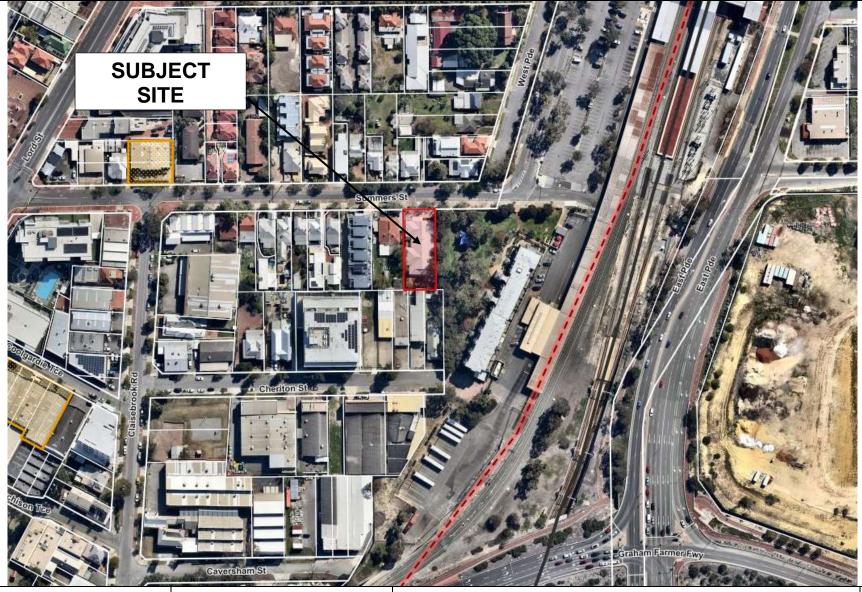

**Location Map** 

No. 103-105 Summers Street, Perth

Extent of Consultation

Graham Farmer Fwy

Bra

The City of Vincent does not warrant the accuracy of information in this publication and any person using or relying upon such information does so on the basis that the City of Vincent shall bear no responsibility or liability whatsoever for any errors, faults, defects or omissions in the information. Includes layers based on information provided by and with the permission of the Western Australian Land Information Authority (Landgate) (2013).

No. 103-105 Summers Street, Perth