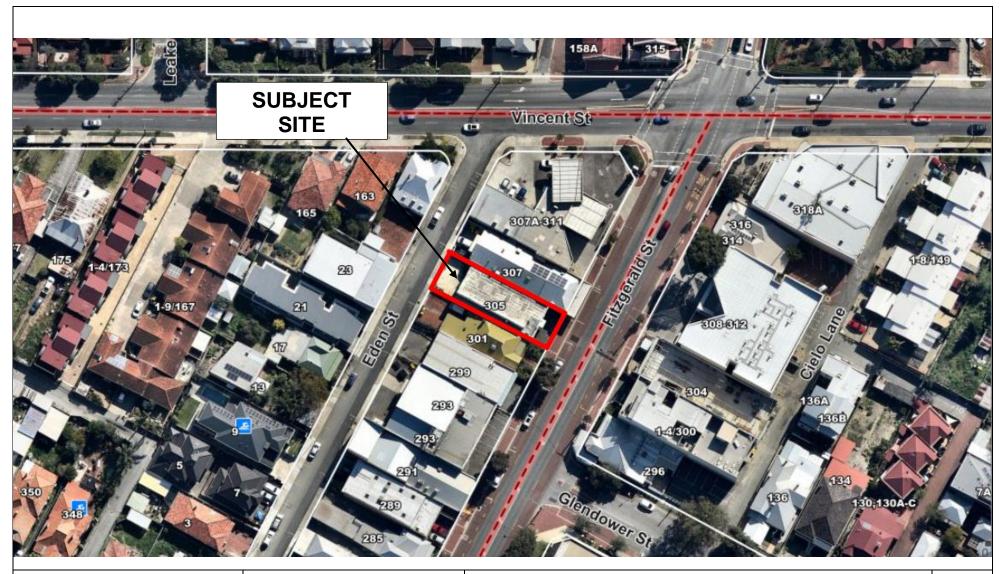

Nos. 305 Fitzgerald Street, West Perth

The City of Vincent does not warrant the accuracy of information in this publication and any person using or relying upon such information does so on the basis that the City of Vincent shall bear no responsibility or liability whatsoever for any errors, faults, defects or omissions in the information. Includes layers based on information provided by and with the permission of the Western Australian Land Information Authority (Landgate) (2013).

No. 305 Fitzgerald Street, West Perth