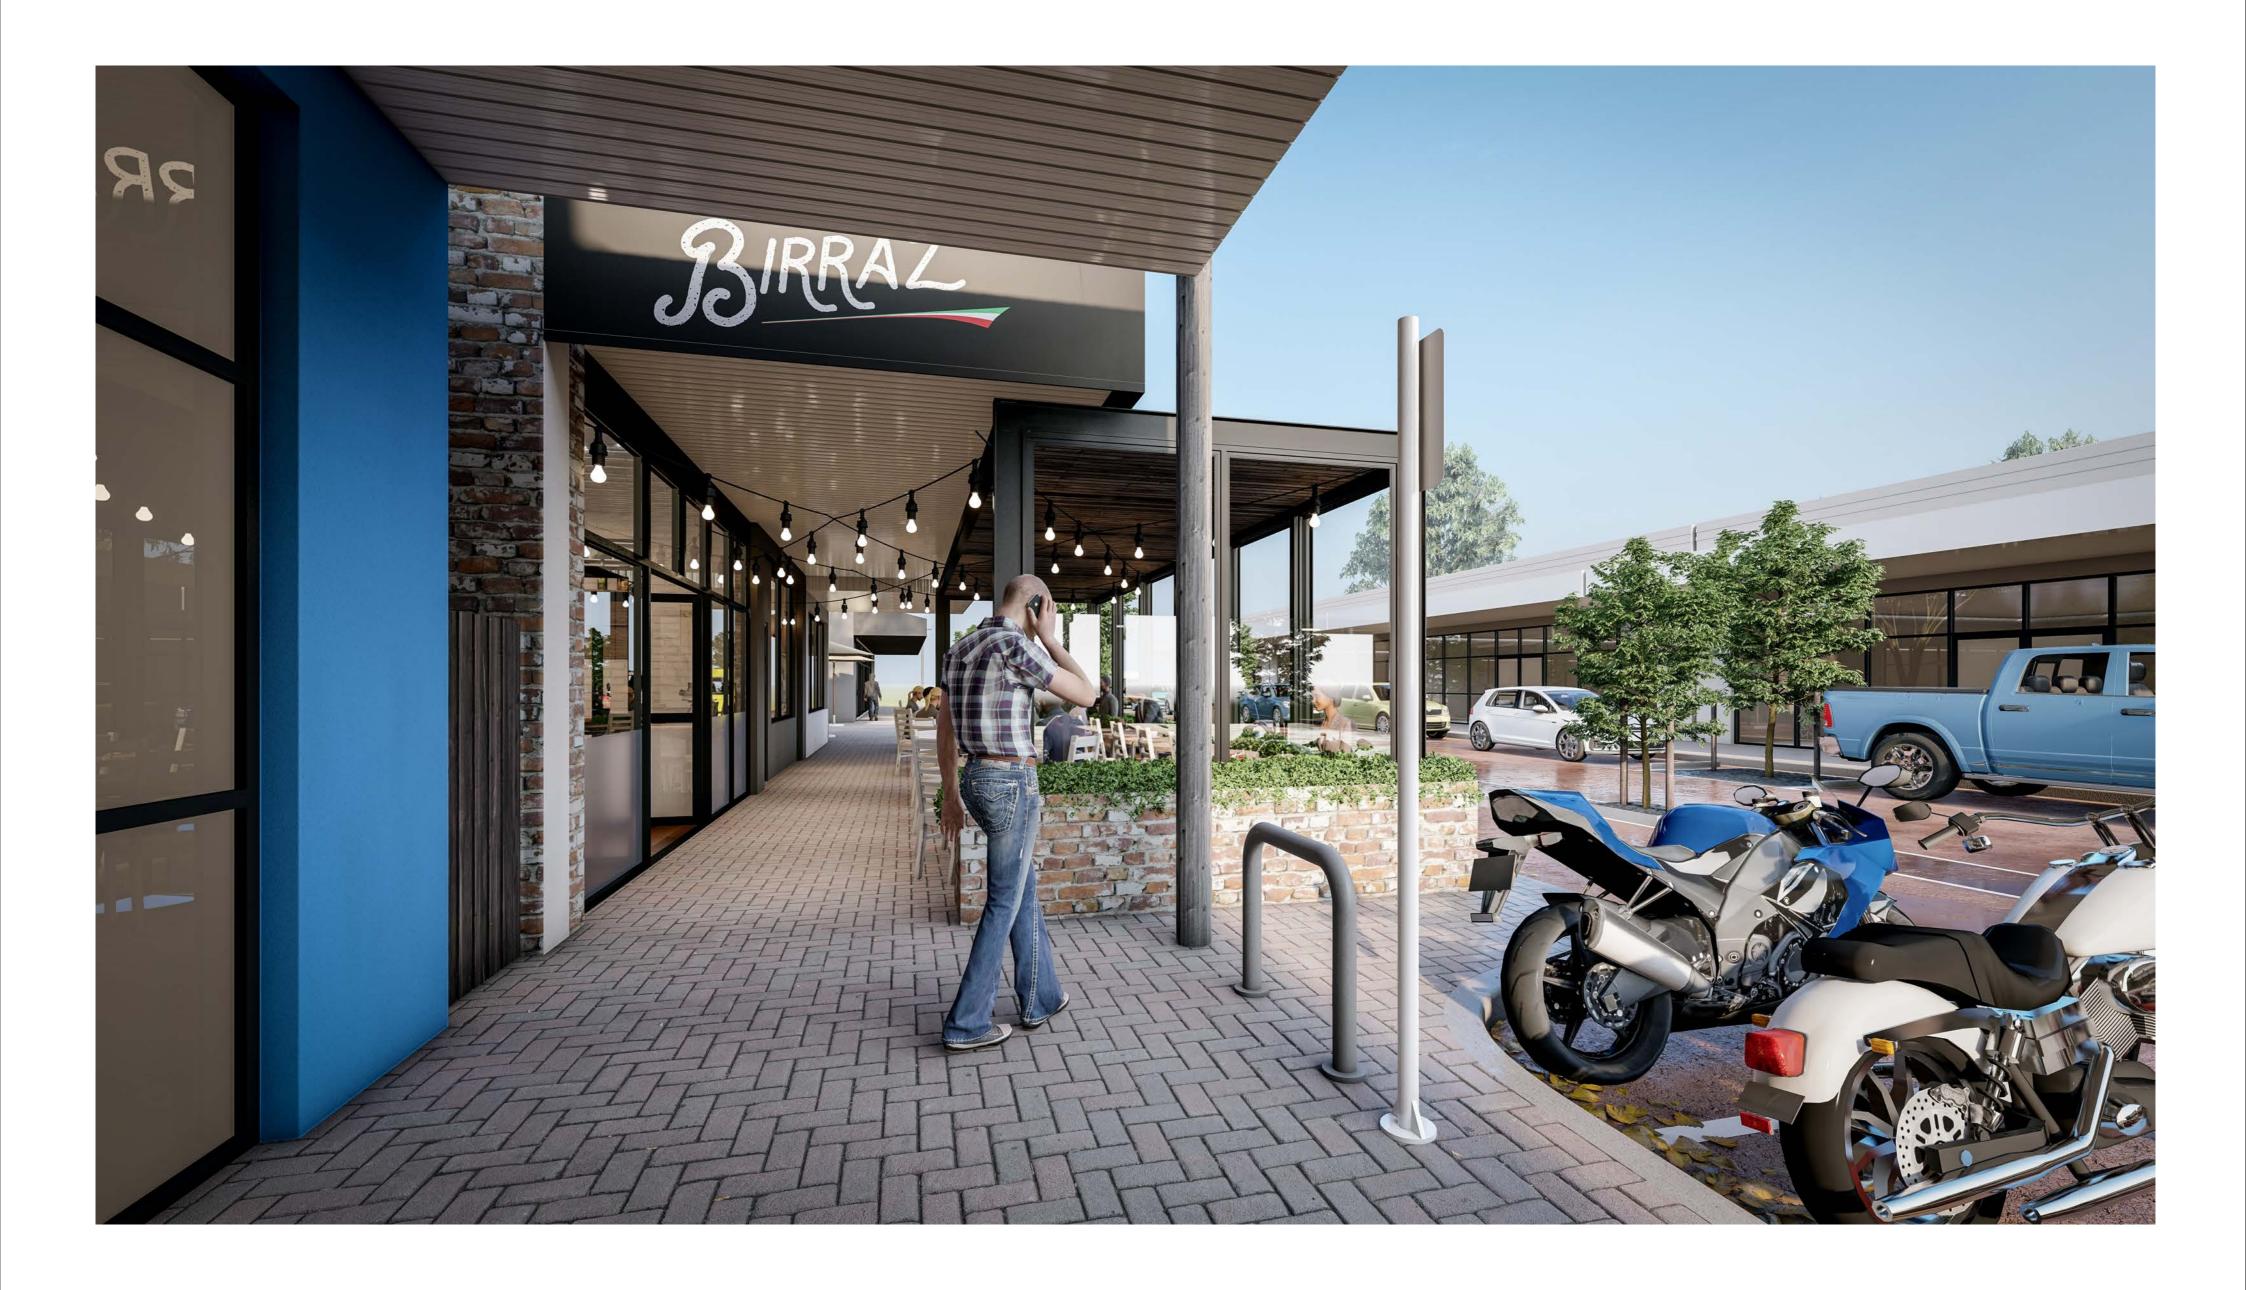

A ISSUED FOR INFORMATION

DATE

|                                                                                           | Ο.             | ,,,,,,,,,,,,,,,,,,,,,,,,,,,,,,,,,,,,,,, | \ <b>L</b>                           |
|-------------------------------------------------------------------------------------------|----------------|-----------------------------------------|--------------------------------------|
| PROJECT TITLE / CLIENT                                                                    | DRAWN          | DATE                                    | SCALE                                |
| DIDDAT OUTDOOD DINING ADDITION                                                            | DK             | 28/05/2020                              |                                      |
| BIRRAZ OUTDOOR DINING ADDITION                                                            | SCALE BAR      |                                         |                                      |
| 406 OXFORD STREET, MOUNT HAWTHORN                                                         | 500r           | mm 1                                    | 2m                                   |
| Py2020/2011 - Birnz Alfrescoi 2, Dwgl 2, Dissign Development/02, Revil Birnz Alfresco.rxt | 1:50           | 0                                       | Iriginal Sheet Size A2 - 594 x 420mm |
| DRAWING TITLE                                                                             | DRAWING NUMBER | R                                       | REVISION                             |
| ARTIST IMPRESSION                                                                         | 2011           | SK9.03                                  | D                                    |