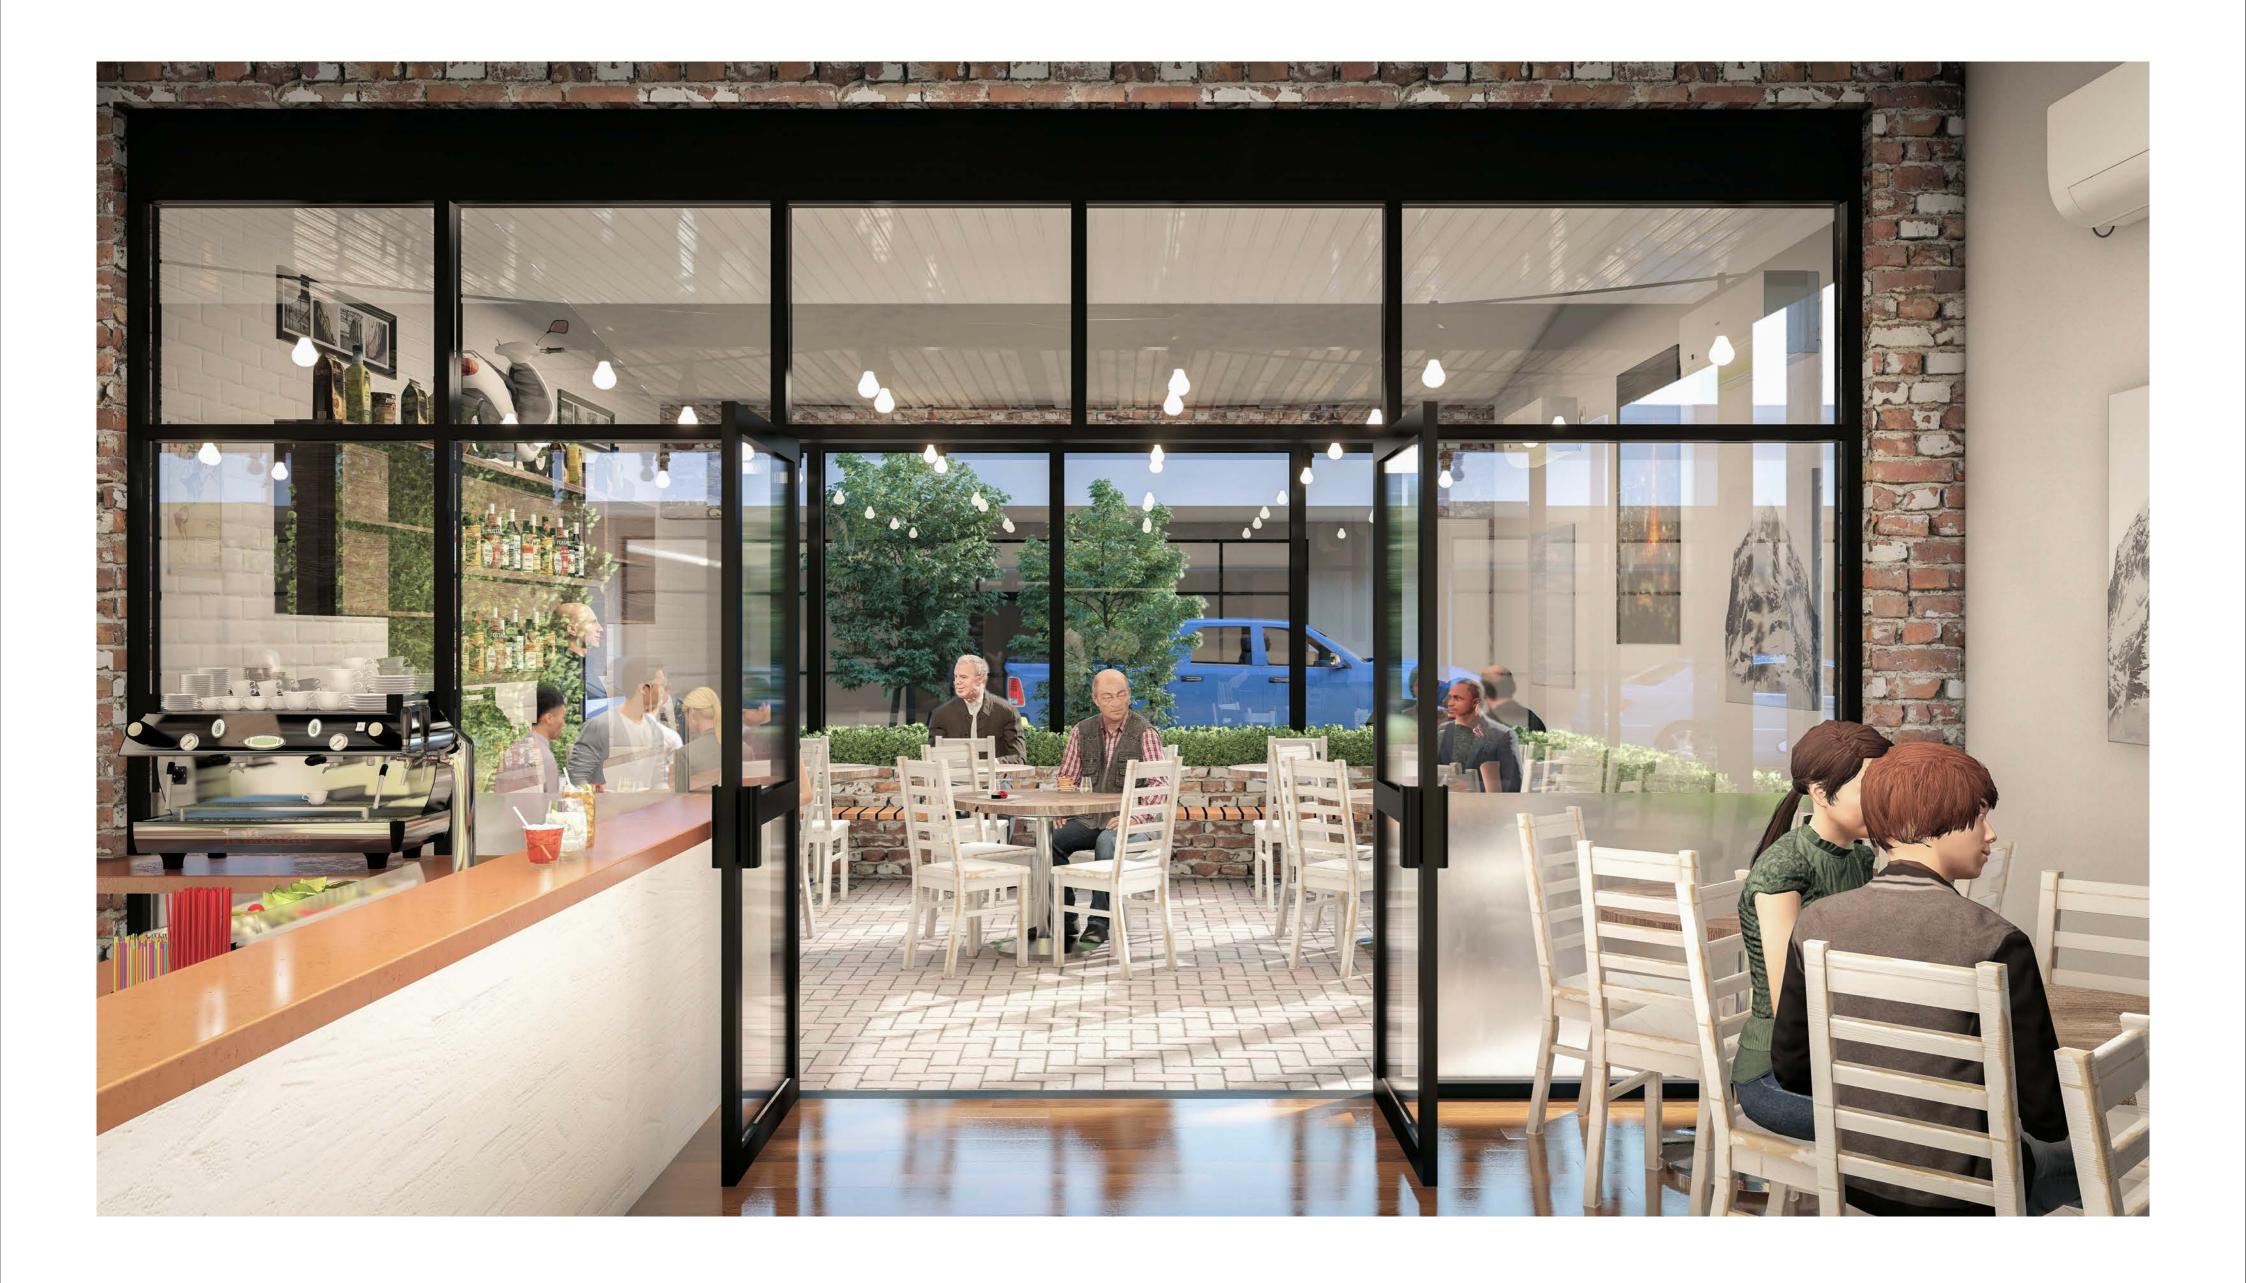

A ISSUED FOR INFORMATION

DATE

|                                                                                        | DA AFFNUVAL                                                                                                                                                     |                                                                                                                                                                                                     |                                                                                                                                                                                                                  |  |
|----------------------------------------------------------------------------------------|-----------------------------------------------------------------------------------------------------------------------------------------------------------------|-----------------------------------------------------------------------------------------------------------------------------------------------------------------------------------------------------|------------------------------------------------------------------------------------------------------------------------------------------------------------------------------------------------------------------|--|
| PROJECT TITLE / CLIENT                                                                 | DRAWN                                                                                                                                                           | DATE                                                                                                                                                                                                | SCALE                                                                                                                                                                                                            |  |
| DIDDAZ GUTDOOD DINUNG ADDITION                                                         | DK                                                                                                                                                              | 28/05/2020                                                                                                                                                                                          |                                                                                                                                                                                                                  |  |
|                                                                                        | SCALE BAR                                                                                                                                                       | 2m                                                                                                                                                                                                  |                                                                                                                                                                                                                  |  |
| 406 OXFORD STREET, MOUNT HAWTHORN                                                      |                                                                                                                                                                 | 500mm 1                                                                                                                                                                                             |                                                                                                                                                                                                                  |  |
| P\2020\2011 - Birraz Alfrescol 2_Dwgl\2_Design Development\02_Revit\Birraz Alfresco.nt | 1:50                                                                                                                                                            | C                                                                                                                                                                                                   | Original Sheet Size A2 - 594 x 420mm                                                                                                                                                                             |  |
| DRAWING TITLE                                                                          | DRAWING NUMBER                                                                                                                                                  | R                                                                                                                                                                                                   | REVISION                                                                                                                                                                                                         |  |
| ARTISTS IMPRESSION                                                                     | 2011                                                                                                                                                            | SK9.04                                                                                                                                                                                              | D                                                                                                                                                                                                                |  |
|                                                                                        | BIRRAZ OUTDOOR DINING ADDITION 406 OXFORD STREET, MOUNT HAWTHORN  Py30000011-Birraz Alfrescoit 2_Design Development/02_Revir@Birraz Alfresco.nxt  DRAWING TITLE | PROJECT TITLE / CLIENT  BIRRAZ OUTDOOR DINING ADDITION 406 OXFORD STREET, MOUNT HAWTHORN  Py0000/0011-Birraz Alfresco/2_Design Development/02_Revit/Birraz Alfresco.nxl  DRAWNG TITLE  DRAWNG NUMBE | PROJECT TITLE / CLIENT  BIRRAZ OUTDOOR DINING ADDITION 406 OXFORD STREET, MOUNT HAWTHORN  Py0000/0011-8irraz Affresco/2_Dwoly/2_Design Development/02_Revir@inar Affresco nt  DRAWN DATE 28/05/2020  SCALE BAR 1 |  |