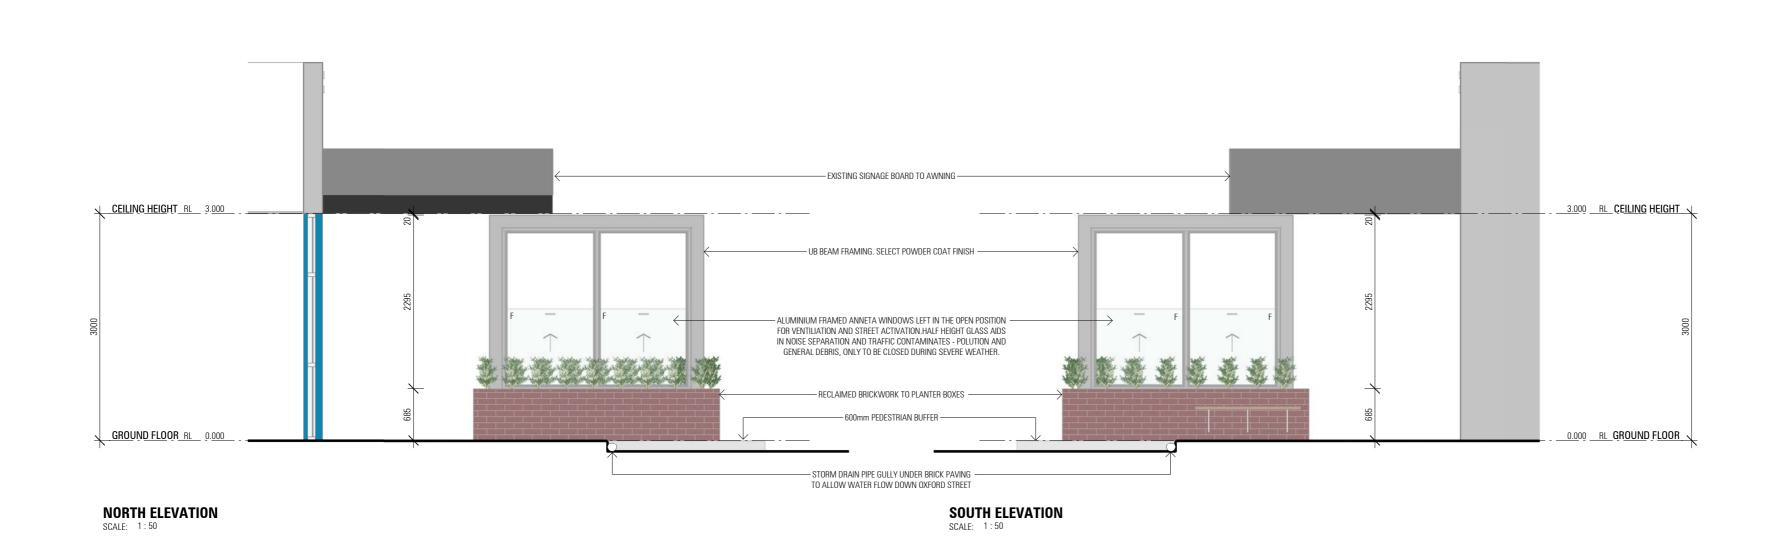

| GENERAL NOTES                                                                                                    |     |                        |            | NORTH POINT                                                                                                                                                                                                    | PROJECT TITLE / CLIENT                                                                  | DRAWN DATE SC           | SCALE                            |
|------------------------------------------------------------------------------------------------------------------|-----|------------------------|------------|----------------------------------------------------------------------------------------------------------------------------------------------------------------------------------------------------------------|-----------------------------------------------------------------------------------------|-------------------------|----------------------------------|
| ALL DIMENSIONS TO BE CHECKED AND VERIFIED ON SITE PRIOR TO CONSTRUCTION/FABRICATION. DO NOT SCALE FROM DRAWINGS. |     |                        |            |                                                                                                                                                                                                                | BIRRAZ OUTDOOR DINING ADDITION                                                          | DK 28/05/2020 SCALE BAR | 1:50                             |
| DGK DESIGN STUDIO IS TO BE NOTIFIED OF ANY DISCREPANCIES,<br>ERRORS OR OMMISSIONS BEFORE WORK COMMENCES.         | D   | REVISED DA ISSUE       | 18-11-2020 |                                                                                                                                                                                                                | 406 OXFORD STREET, MOUNT HAWTHORN                                                       | 500mm 1                 | 2m                               |
| 3. ALL CONSTRUCTION TO BE IN ACCORDANCE WITH THE BCA AND IN                                                      | C   | REVISED DA ISSUE       | 24-08-2020 | A R C H I T E C T S Level 2, 10/307 Murray Street Perth, Western Australia 6000  P\\(0.00000011 - Birraz Alfresco\(0.2\) Dwg\(0.2\) Design Development\(0.02\) Revir\(0.01\) Birraz Alfresco.nt  DRAWING TITLE | P1/2020/2011 - Birraz Alfrescol/2_Dwgl/2_Design Development/02_Revit/Birraz Alfresco.nt | 1:50 Original St        | inal Sheet Size A2 - 594 x 420mm |
| COMPLIANCE TO THE AUSTRALIAN STANDARDS.                                                                          | В   | ISSUED FOR REVIEW      | 10-06-2020 |                                                                                                                                                                                                                | DRAWING NUMBER REY                                                                      | REVISION                |                                  |
| 4. THIS DRAWING MUST BE READ IN CONJUNCTION WITH ALL                                                             | Α   | ISSUED FOR INFORMATION | 28-05-2020 | E: info@dgk.com.au   T: (08) 6248 1713   W: www.dgk.com.au                                                                                                                                                     | ELEVATIONS                                                                              | 2011 SK3.01             | n                                |
| RELAVANT CONSULTANT DRAWINGS AND DOCUMENTATION.                                                                  | REV | DESCRIPTION            | DATE       |                                                                                                                                                                                                                | LLLVATIONO                                                                              | 2011 3N3.01             | U                                |