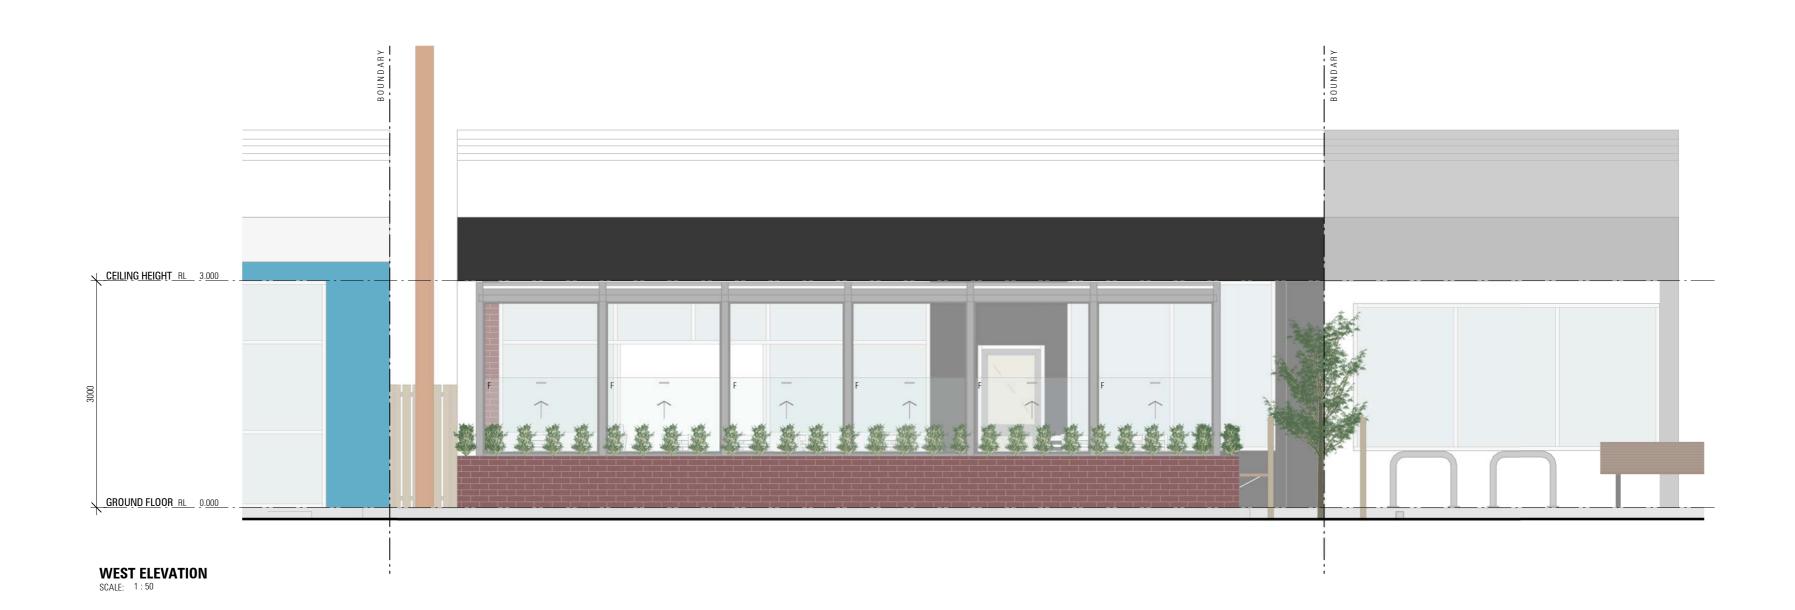

| GENERAL NOTES                                                                                                    |     |                        |            | NORTH POINT                                                                                                                                                                                                    | PROJECT TITLE / CLIENT                                                                  | DRAWN DATE SC           | SCALE                            |
|------------------------------------------------------------------------------------------------------------------|-----|------------------------|------------|----------------------------------------------------------------------------------------------------------------------------------------------------------------------------------------------------------------|-----------------------------------------------------------------------------------------|-------------------------|----------------------------------|
| ALL DIMENSIONS TO BE CHECKED AND VERIFIED ON SITE PRIOR TO CONSTRUCTION/FABRICATION. DO NOT SCALE FROM DRAWINGS. |     |                        |            |                                                                                                                                                                                                                | BIRRAZ OUTDOOR DINING ADDITION                                                          | DK 28/05/2020 SCALE BAR | 1:50                             |
| DGK DESIGN STUDIO IS TO BE NOTIFIED OF ANY DISCREPANCIES,<br>ERRORS OR OMMISSIONS BEFORE WORK COMMENCES.         | D   | REVISED DA ISSUE       | 18-11-2020 |                                                                                                                                                                                                                | 406 OXFORD STREET, MOUNT HAWTHORN                                                       | 500mm 1                 | 2m                               |
| 3. ALL CONSTRUCTION TO BE IN ACCORDANCE WITH THE BCA AND IN                                                      | C   | REVISED DA ISSUE       | 24-08-2020 | A R C H I T E C T S Level 2, 10/307 Murray Street Perth, Western Australia 6000  P\\(0.00000011 - Birraz Alfresco\(0.2\) Dwg\(0.2\) Design Development\(0.02\) Revir\(0.01\) Birraz Alfresco.nt  DRAWING TITLE | P1/2020/2011 - Birraz Alfrescol/2_Dwgl/2_Design Development/02_Revit/Birraz Alfresco.nt | 1:50 Original St        | inal Sheet Size A2 - 594 x 420mm |
| COMPLIANCE TO THE AUSTRALIAN STANDARDS.                                                                          | В   | ISSUED FOR REVIEW      | 10-06-2020 |                                                                                                                                                                                                                | DRAWING NUMBER REY                                                                      | REVISION                |                                  |
| 4. THIS DRAWING MUST BE READ IN CONJUNCTION WITH ALL                                                             | Α   | ISSUED FOR INFORMATION | 28-05-2020 | E: info@dgk.com.au   T: (08) 6248 1713   W: www.dgk.com.au                                                                                                                                                     | ELEVATIONS                                                                              | 2011 SK3.01             | n                                |
| RELAVANT CONSULTANT DRAWINGS AND DOCUMENTATION.                                                                  | REV | DESCRIPTION            | DATE       |                                                                                                                                                                                                                | LLLVATIONO                                                                              | 2011 3N3.01             | U                                |