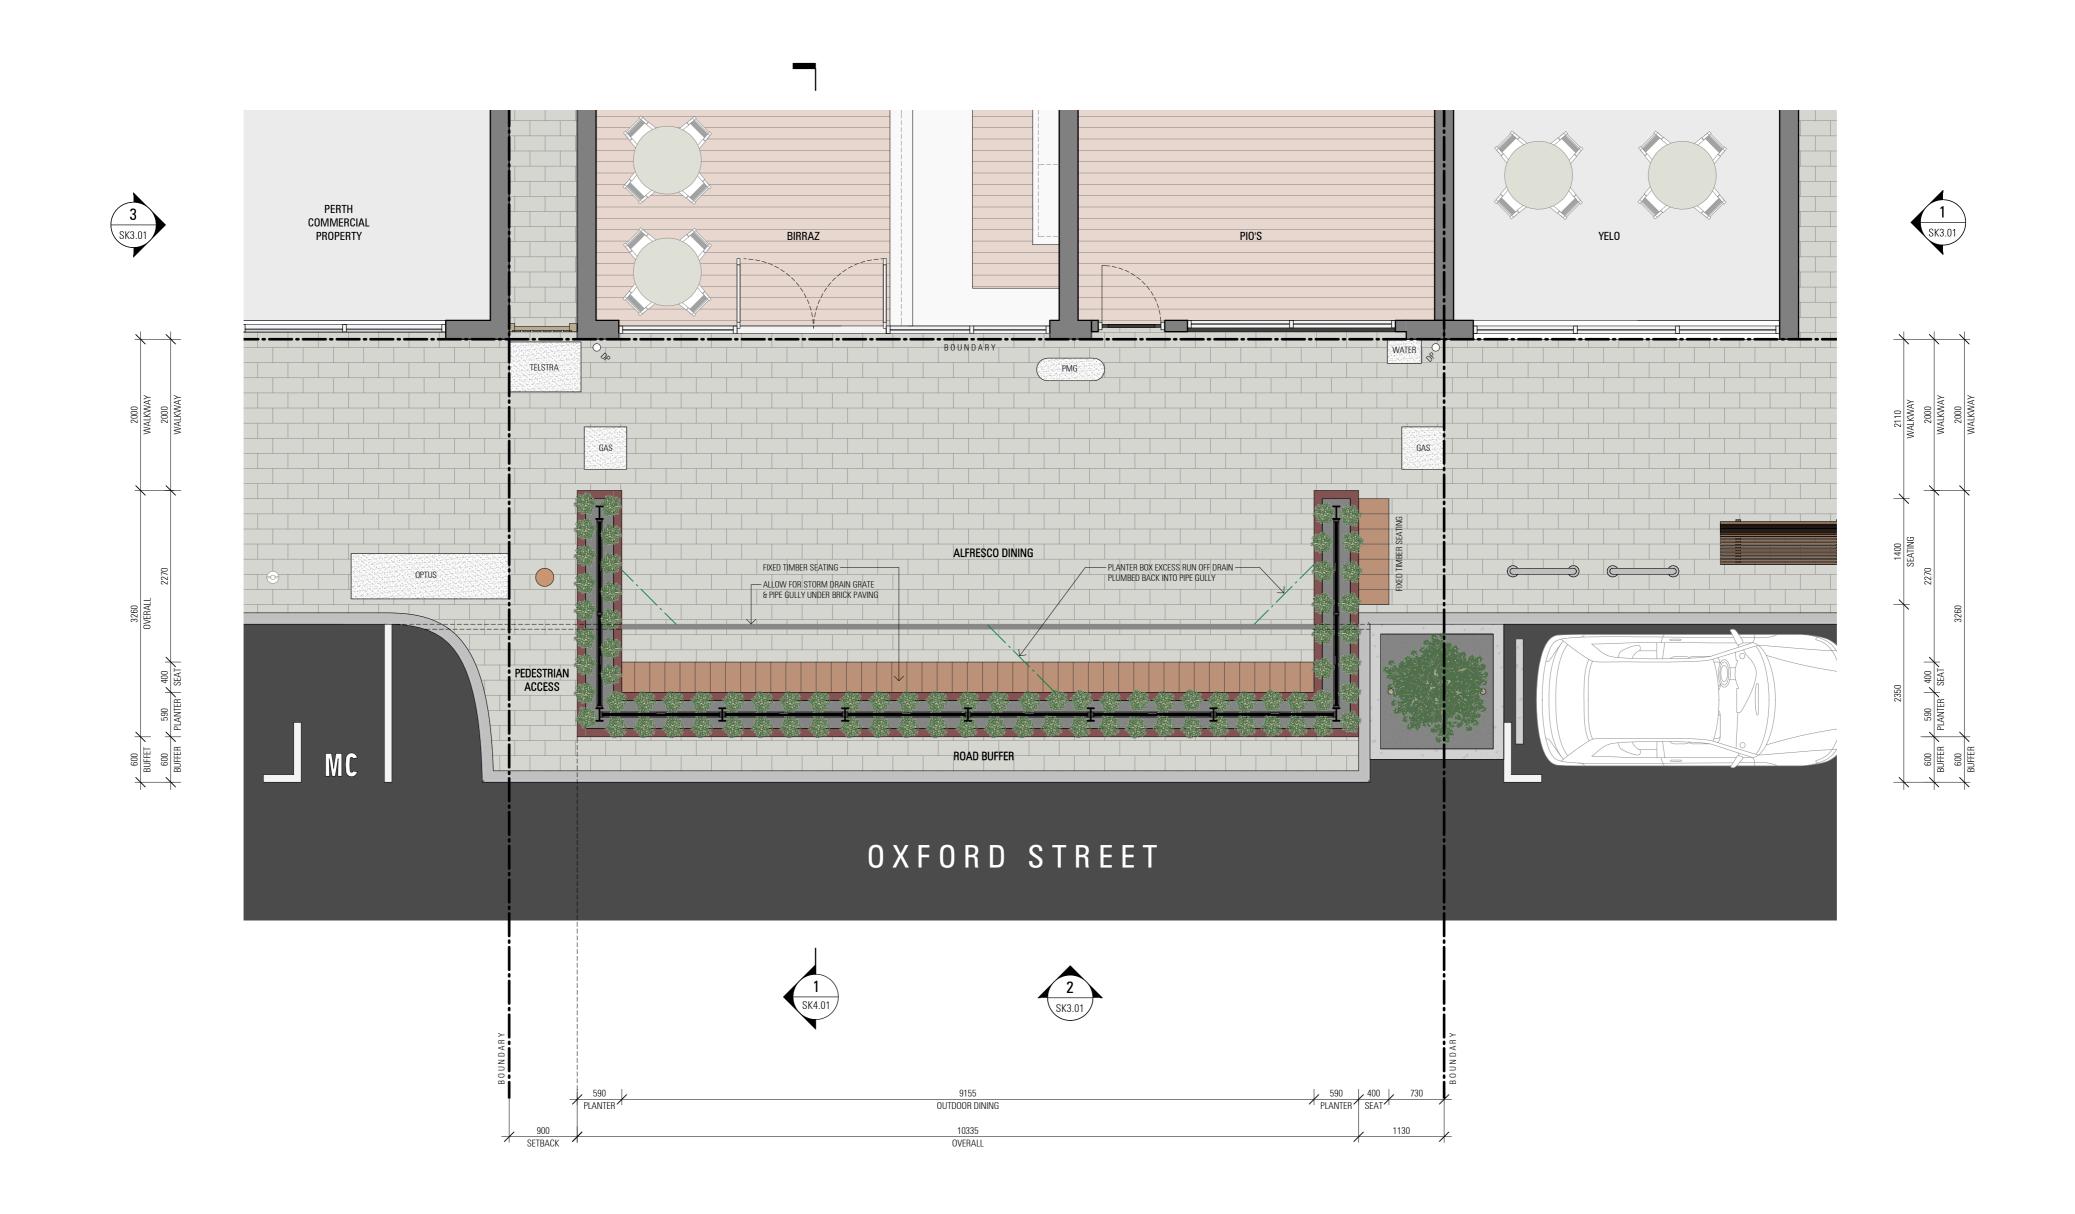

| GENERAL NOTES                                                                                                    |     |                        |            | NORTH POINT                                                                                                                                                                                                    | PROJECT TITLE / CLIENT                                                                  | DRAWN DATE SC           | SCALE                            |
|------------------------------------------------------------------------------------------------------------------|-----|------------------------|------------|----------------------------------------------------------------------------------------------------------------------------------------------------------------------------------------------------------------|-----------------------------------------------------------------------------------------|-------------------------|----------------------------------|
| ALL DIMENSIONS TO BE CHECKED AND VERIFIED ON SITE PRIOR TO CONSTRUCTION/FABRICATION. DO NOT SCALE FROM DRAWINGS. |     |                        |            |                                                                                                                                                                                                                | BIRRAZ OUTDOOR DINING ADDITION                                                          | DK 28/05/2020 SCALE BAR | 1:50                             |
| DGK DESIGN STUDIO IS TO BE NOTIFIED OF ANY DISCREPANCIES,<br>ERRORS OR OMMISSIONS BEFORE WORK COMMENCES.         | D   | REVISED DA ISSUE       | 18-11-2020 |                                                                                                                                                                                                                | 406 OXFORD STREET, MOUNT HAWTHORN                                                       | 500mm 1                 | 2m                               |
| 3. ALL CONSTRUCTION TO BE IN ACCORDANCE WITH THE BCA AND IN                                                      | C   | REVISED DA ISSUE       | 24-08-2020 | A R C H I T E C T S Level 2, 10/307 Murray Street Perth, Western Australia 6000  P\\(0.00000011 - Birraz Alfresco\(0.2\) Dwg\(0.2\) Design Development\(0.02\) Revir\(0.01\) Birraz Alfresco.nt  DRAWING TITLE | P1/2020/2011 - Birraz Alfrescol/2_Dwgl/2_Design Development/02_Revit/Birraz Alfresco.nt | 1:50 Original St        | inal Sheet Size A2 - 594 x 420mm |
| COMPLIANCE TO THE AUSTRALIAN STANDARDS.                                                                          | В   | ISSUED FOR REVIEW      | 10-06-2020 |                                                                                                                                                                                                                | DRAWING NUMBER REY                                                                      | REVISION                |                                  |
| 4. THIS DRAWING MUST BE READ IN CONJUNCTION WITH ALL                                                             | Α   | ISSUED FOR INFORMATION | 28-05-2020 | E: info@dgk.com.au   T: (08) 6248 1713   W: www.dgk.com.au                                                                                                                                                     | ELEVATIONS                                                                              | 2011 SK3.01             | n                                |
| RELAVANT CONSULTANT DRAWINGS AND DOCUMENTATION.                                                                  | REV | DESCRIPTION            | DATE       |                                                                                                                                                                                                                | LLLVATIONO                                                                              | 2011 3N3.01             | U                                |