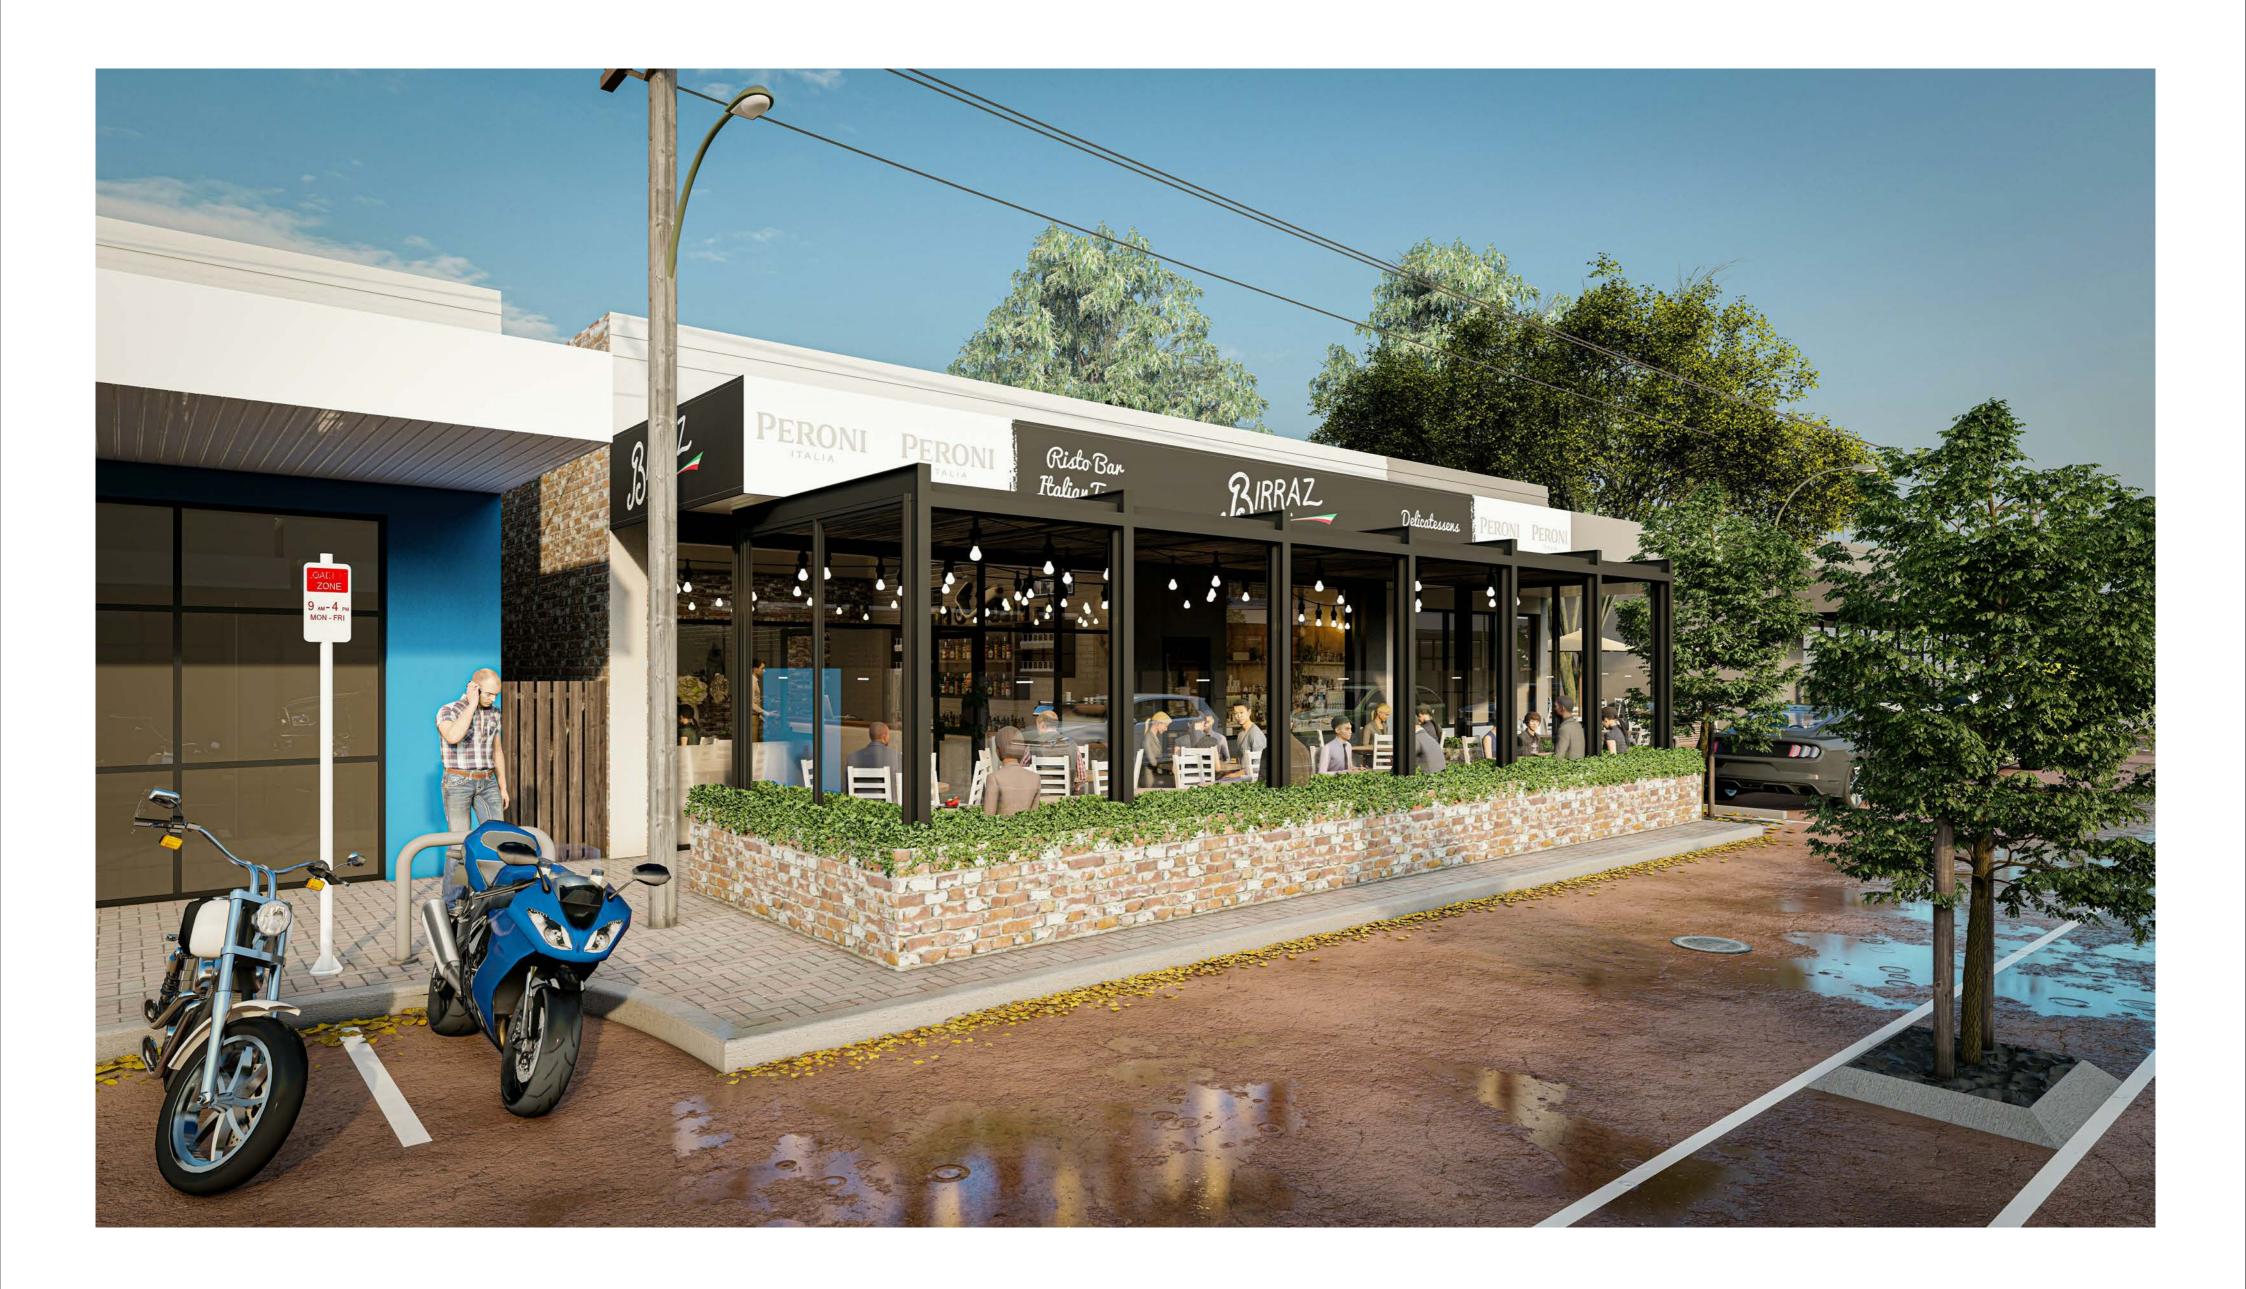

A ISSUED FOR INFORMATION

DATE

|                                                                                         |                | ,,,,,,,,,,,,,,,,,,,,,,,,,,,,,,,,,,,,,,, | \L                               |
|-----------------------------------------------------------------------------------------|----------------|-----------------------------------------|----------------------------------|
| PROJECT TITLE / CLIENT                                                                  | DRAWN          | DATE                                    | SCALE                            |
| DIDDAZ OUTDOOD DINUNG ADDITION                                                          | DK             | 28/05/2020                              |                                  |
| BIRRAZ OUTDOOR DINING ADDITION                                                          | SCALE BAR      |                                         |                                  |
| 406 OXFORD STREET, MOUNT HAWTHORN                                                       | 500            | mm 1                                    | 2m                               |
|                                                                                         | 1:50           |                                         |                                  |
| Pt/2020/2011 - Binza Alfrescoi/2 Dwg/2 , Design Develpment/0.2 Revit/Binza Alfresco.nxt | 1.30           | (                                       | Iriginal Sheet Size A2 - 594 x 4 |
| DRAWING TITLE                                                                           | DRAWING NUMBER | R                                       | REVISION                         |
| ARTIST IMPRESSION                                                                       | 2011           | SK9.01                                  | ח                                |
| Attion in iteoriou                                                                      | 2011           | 3NJ.U1                                  | ע ן                              |

|                                                                                              |               | , , , , , , , , , , , , , , , , , , , , | \ <b>L</b>                          |
|----------------------------------------------------------------------------------------------|---------------|-----------------------------------------|-------------------------------------|
| PROJECT TITLE / CLIENT                                                                       | DRAWN         | DATE                                    | SCALE                               |
| DIDD A Z OLITO COD DIMINIO A DOLITICAL                                                       | DK            | 28/05/2020                              |                                     |
| BIRRAZ OUTDOOR DINING ADDITION                                                               | SCALE BAR     |                                         |                                     |
| 406 OXFORD STREET, MOUNT HAWTHORN                                                            | 500           | mm 1                                    | 2m                                  |
| P;2020;2011 - Birnaz Alfrescoi 2, Dwg/2 , Design Development/0.2 - Bevit/Birnaz Alfresco xvt | 1:50          | 0                                       | riginal Sheet Size A2 - 594 x 420mm |
| DRAWING TITLE                                                                                | DRAWING NUMBE | R                                       | REVISION                            |
| ARTIST IMPRESSION                                                                            | 2011          | SK9.02                                  | D                                   |

A ISSUED FOR INFORMATION

DATE

|                                                                                           | Ο.             | ,,,,,,,,,,,,,,,,,,,,,,,,,,,,,,,,,,,,,,, | \ <b>L</b>                           |
|-------------------------------------------------------------------------------------------|----------------|-----------------------------------------|--------------------------------------|
| PROJECT TITLE / CLIENT                                                                    | DRAWN          | DATE                                    | SCALE                                |
| DIDDAT OUTDOOD DINING ADDITION                                                            | DK             | 28/05/2020                              |                                      |
| BIRRAZ OUTDOOR DINING ADDITION                                                            | SCALE BAR      |                                         |                                      |
| 406 OXFORD STREET, MOUNT HAWTHORN                                                         | 500r           | mm 1                                    | 2m                                   |
| Py2020/2011 - Birnz Alfrescoi 2, Dwgl 2, Dissign Development/02, Revil Birnz Alfresco.rxt | 1:50           | 0                                       | Iriginal Sheet Size A2 - 594 x 420mm |
| DRAWING TITLE                                                                             | DRAWING NUMBER | R                                       | REVISION                             |
| ARTIST IMPRESSION                                                                         | 2011           | SK9.03                                  | D                                    |

A ISSUED FOR INFORMATION

DATE

|                                                                                        | DA AFFNUVAL                                                                                                                                                     |                                                                                                                                                                                                     |                                                                                                                                                                                                                  |  |
|----------------------------------------------------------------------------------------|-----------------------------------------------------------------------------------------------------------------------------------------------------------------|-----------------------------------------------------------------------------------------------------------------------------------------------------------------------------------------------------|------------------------------------------------------------------------------------------------------------------------------------------------------------------------------------------------------------------|--|
| PROJECT TITLE / CLIENT                                                                 | DRAWN                                                                                                                                                           | DATE                                                                                                                                                                                                | SCALE                                                                                                                                                                                                            |  |
| DIDDAZ GUTDOOD DINUNG ADDITION                                                         | DK                                                                                                                                                              | 28/05/2020                                                                                                                                                                                          |                                                                                                                                                                                                                  |  |
|                                                                                        | SCALE BAR                                                                                                                                                       | 2m                                                                                                                                                                                                  |                                                                                                                                                                                                                  |  |
| 406 OXFORD STREET, MOUNT HAWTHORN                                                      |                                                                                                                                                                 | 500mm 1                                                                                                                                                                                             |                                                                                                                                                                                                                  |  |
| P\2020\2011 - Birraz Alfrescol 2_Dwgl\2_Design Development\02_Revit\Birraz Alfresco.nt | 1:50                                                                                                                                                            | C                                                                                                                                                                                                   | Original Sheet Size A2 - 594 x 420mm                                                                                                                                                                             |  |
| DRAWING TITLE                                                                          | DRAWING NUMBER                                                                                                                                                  | R                                                                                                                                                                                                   | REVISION                                                                                                                                                                                                         |  |
| ARTISTS IMPRESSION                                                                     | 2011                                                                                                                                                            | SK9.04                                                                                                                                                                                              | D                                                                                                                                                                                                                |  |
|                                                                                        | BIRRAZ OUTDOOR DINING ADDITION 406 OXFORD STREET, MOUNT HAWTHORN  Py30000011-Birraz Alfrescoit 2_Design Development/02_Revir@Birraz Alfresco.nxt  DRAWING TITLE | PROJECT TITLE / CLIENT  BIRRAZ OUTDOOR DINING ADDITION 406 OXFORD STREET, MOUNT HAWTHORN  Py0000/0011-Birraz Alfresco/2_Design Development/02_Revit/Birraz Alfresco.nxl  DRAWNG TITLE  DRAWNG NUMBE | PROJECT TITLE / CLIENT  BIRRAZ OUTDOOR DINING ADDITION 406 OXFORD STREET, MOUNT HAWTHORN  Py0000/0011-8irraz Affresco/2_Dwoly/2_Design Development/02_Revir@inar Affresco nt  DRAWN DATE 28/05/2020  SCALE BAR 1 |  |

GENERAL NOTES

|             |                                                                                      | <u> </u>      | ,,,,,,,,,,,,,,,,,,,,,,,,,,,,,,,,,,,,,,, | \ <u>_</u>                        |
|-------------|--------------------------------------------------------------------------------------|---------------|-----------------------------------------|-----------------------------------|
| NORTH POINT | PROJECT TITLE / CLIENT                                                               | DRAWN         | DATE                                    | SCALE                             |
|             | DIDDAZ OUTDOOD DINING ADDITION                                                       | DK            | 28/05/2020                              |                                   |
|             | BIRRAZ OUTDOOR DINING ADDITION                                                       | SCALE BAR     |                                         |                                   |
|             | 406 OXFORD STREET, MOUNT HAWTHORN                                                    |               | 1 2                                     | 4m                                |
|             |                                                                                      | 1:100         | ·                                       |                                   |
|             | P:2020/2011 - Binaz Alfrescol 2_Dwgl 2_Design Develorment/02_Revil Binaz Alfresco.nt |               |                                         | Original Sheet Size A2 - 594 x 42 |
|             | DRAWING TITLE                                                                        | DRAWING NUMBE | :R                                      | REVISION                          |
|             | ARTIST IMPRESSION                                                                    | 2011          | SK9.05                                  | ח                                 |
|             | All Hot Hill Heddion                                                                 | 2011          |                                         | 0                                 |