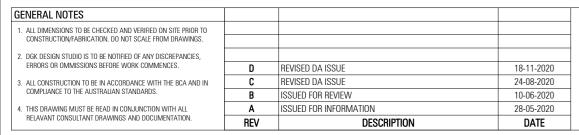

|                                                                                              |               | , , , , , , , , , , , , , , , , , , , , | \ <b>L</b>                          |
|----------------------------------------------------------------------------------------------|---------------|-----------------------------------------|-------------------------------------|
| PROJECT TITLE / CLIENT                                                                       | DRAWN         | DATE                                    | SCALE                               |
| DIDD A Z OLITO COD DIMINIO A DOLITICAL                                                       | DK            | 28/05/2020                              |                                     |
| BIRRAZ OUTDOOR DINING ADDITION                                                               | SCALE BAR     |                                         |                                     |
| 406 OXFORD STREET, MOUNT HAWTHORN                                                            | 500           | mm 1                                    | 2m                                  |
| P;2020;2011 - Birnaz Alfrescoi 2, Dwg/2 , Design Development/0.2 - Bevit/Birnaz Alfresco xvt | 1:50          | 0                                       | riginal Sheet Size A2 - 594 x 420mm |
| DRAWING TITLE                                                                                | DRAWING NUMBE | R                                       | REVISION                            |
| ARTIST IMPRESSION                                                                            | 2011          | SK9.02                                  | D                                   |