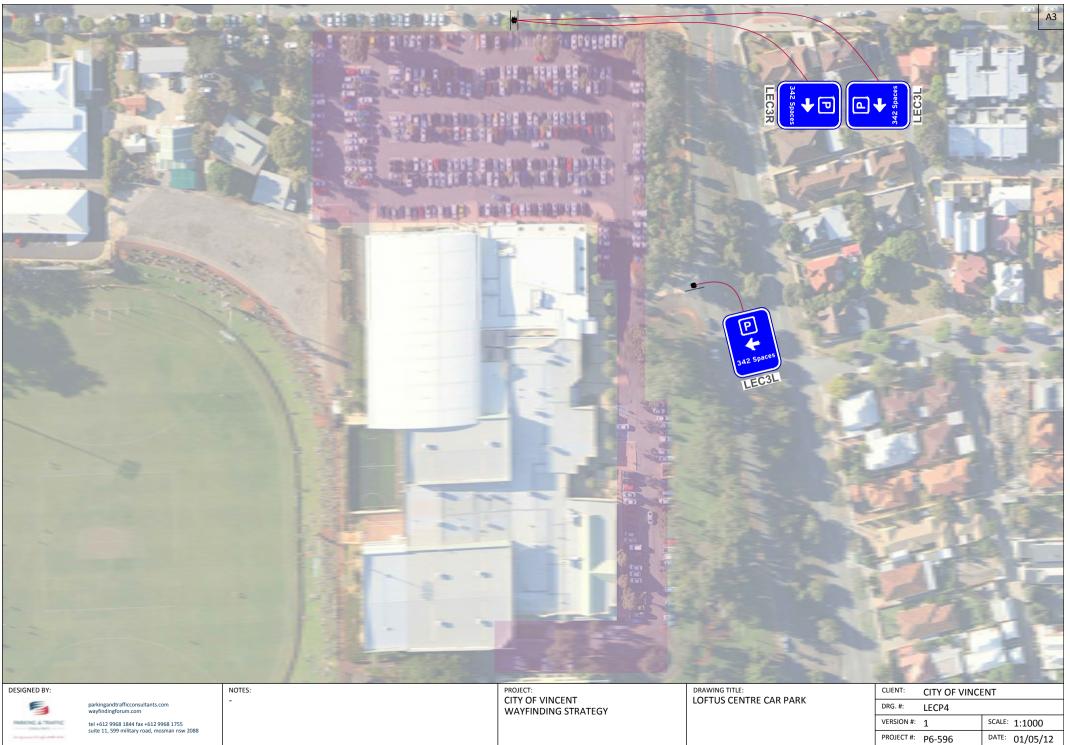

#### (C) COPYRIGHT - PARKING & TRAFFIC CONSULTANTS

|                                                         | CAR PARK SIGNAGE MAPS                  |                        |                                  |  |
|---------------------------------------------------------|----------------------------------------|------------------------|----------------------------------|--|
| ТІНМ                                                    |                                        |                        | A3                               |  |
|                                                         |                                        |                        |                                  |  |
| Seces 12                                                |                                        | HC3B<br>sbaces         |                                  |  |
|                                                         |                                        | Ь                      |                                  |  |
| 27 Spaces                                               |                                        |                        |                                  |  |
| MHI1R                                                   |                                        | 27 Space               |                                  |  |
|                                                         |                                        |                        |                                  |  |
|                                                         |                                        |                        |                                  |  |
| DESIGNED BY: NOTES:                                     | PROJECT:                               | DRAWING TITLE:         | CLIENT: CITY OF VINCENT          |  |
| parkingandtrafficconsultants.com<br>wayfindingforum.com | CITY OF VINCENT<br>WAYFINDING STRATEGY | OXFORD STREET CAR PARK | DRG. #: MHCP2                    |  |
| tel +612 9968 1844 fax +612 9968 1755                   |                                        |                        | VERSION #: 1 SCALE: 1:500        |  |
| suite 11, 599 military road, mosman nsw 2088            |                                        |                        | PROJECT #: P6-596 DATE: 26/04/12 |  |