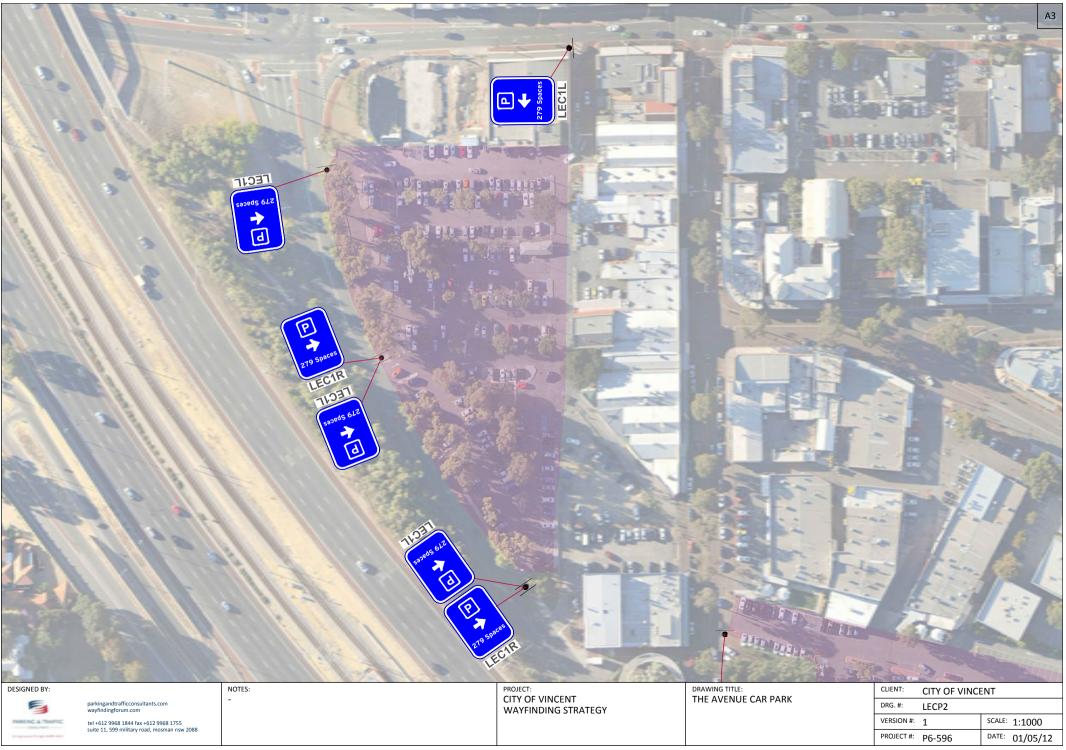

#### (C) COPYRIGHT - PARKING & TRAFFIC CONSULTANTS

|                                                         | CAR PARK SIGNAGE MAPS                  |                        |                                  |  |
|---------------------------------------------------------|----------------------------------------|------------------------|----------------------------------|--|
| ТІНМ                                                    |                                        |                        | A3                               |  |
|                                                         |                                        |                        |                                  |  |
| Seces 12                                                |                                        | HC3B<br>sbaces         |                                  |  |
|                                                         |                                        | Ь                      |                                  |  |
| 27 Spaces                                               |                                        |                        |                                  |  |
| MHI1R                                                   |                                        | 27 Space               |                                  |  |
|                                                         |                                        |                        |                                  |  |
|                                                         |                                        |                        |                                  |  |
| DESIGNED BY: NOTES:                                     | PROJECT:                               | DRAWING TITLE:         | CLIENT: CITY OF VINCENT          |  |
| parkingandtrafficconsultants.com<br>wayfindingforum.com | CITY OF VINCENT<br>WAYFINDING STRATEGY | OXFORD STREET CAR PARK | DRG. #: MHCP2                    |  |
| tel +612 9968 1844 fax +612 9968 1755                   |                                        |                        | VERSION #: 1 SCALE: 1:500        |  |
| suite 11, 599 military road, mosman nsw 2088            |                                        |                        | PROJECT #: P6-596 DATE: 26/04/12 |  |