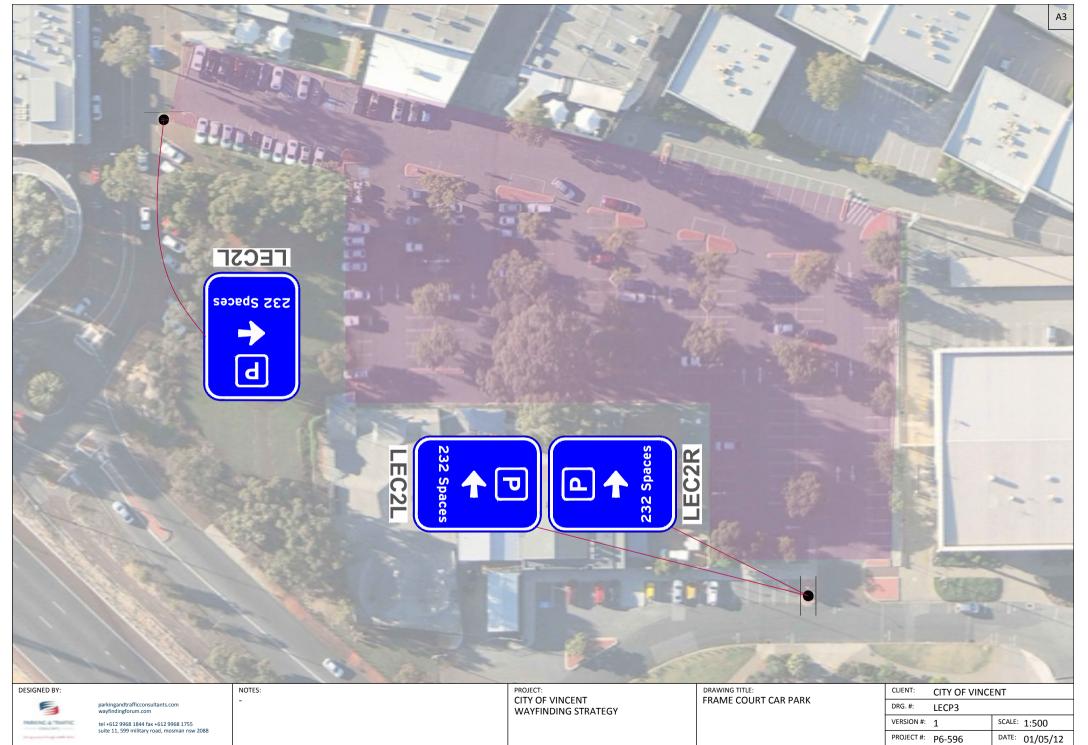

#### (C) COPYRIGHT - PARKING & TRAFFIC CONSULTANTS

|                                                         | CAR PARK SIGNAGE MAPS                  |                        |                                  |  |
|---------------------------------------------------------|----------------------------------------|------------------------|----------------------------------|--|
| ТІНМ                                                    |                                        |                        | A3                               |  |
|                                                         |                                        |                        |                                  |  |
| Seces 12                                                |                                        | HC3B<br>sbaces         |                                  |  |
|                                                         |                                        | Ь                      |                                  |  |
| 27 Spaces                                               |                                        |                        |                                  |  |
| MHI1R                                                   |                                        | 27 Space               |                                  |  |
|                                                         |                                        |                        |                                  |  |
|                                                         |                                        |                        |                                  |  |
| DESIGNED BY: NOTES:                                     | PROJECT:                               | DRAWING TITLE:         | CLIENT: CITY OF VINCENT          |  |
| parkingandtrafficconsultants.com<br>wayfindingforum.com | CITY OF VINCENT<br>WAYFINDING STRATEGY | OXFORD STREET CAR PARK | DRG. #: MHCP2                    |  |
| tel +612 9968 1844 fax +612 9968 1755                   |                                        |                        | VERSION #: 1 SCALE: 1:500        |  |
| suite 11, 599 military road, mosman nsw 2088            |                                        |                        | PROJECT #: P6-596 DATE: 26/04/12 |  |