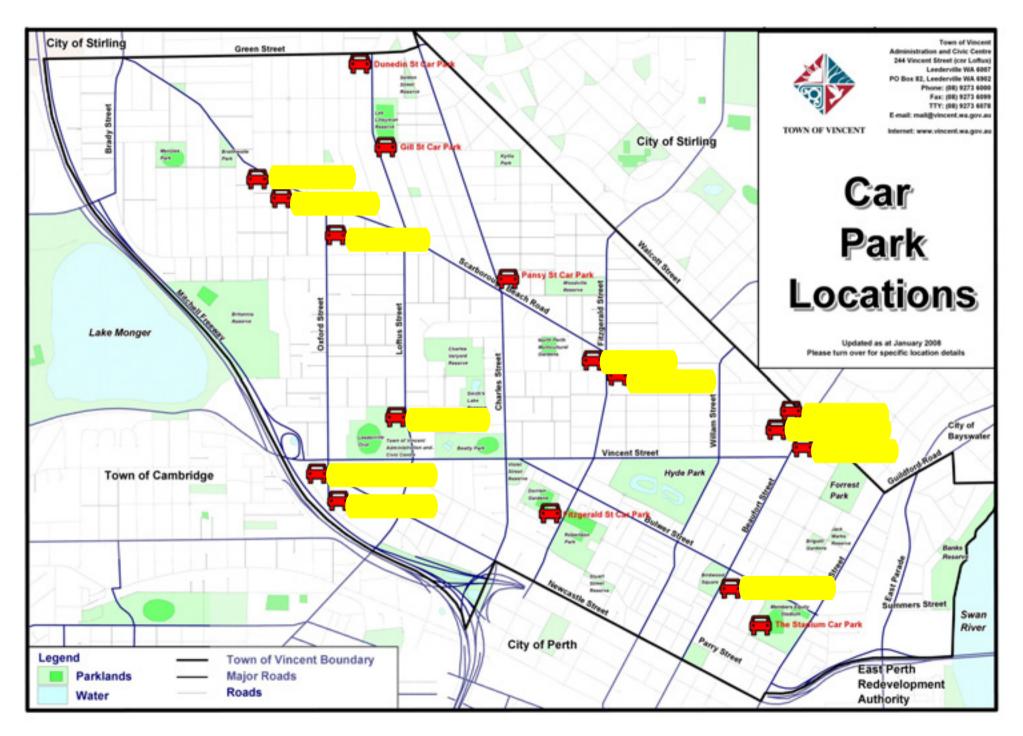

#### (C) COPYRIGHT - PARKING & TRAFFIC CONSULTANTS

|                                                         | CAR PARK SIGNAGE MAPS                  |                        |                                  |  |
|---------------------------------------------------------|----------------------------------------|------------------------|----------------------------------|--|
| ТІНМ                                                    |                                        |                        | A3                               |  |
|                                                         |                                        |                        |                                  |  |
| Seces 12                                                |