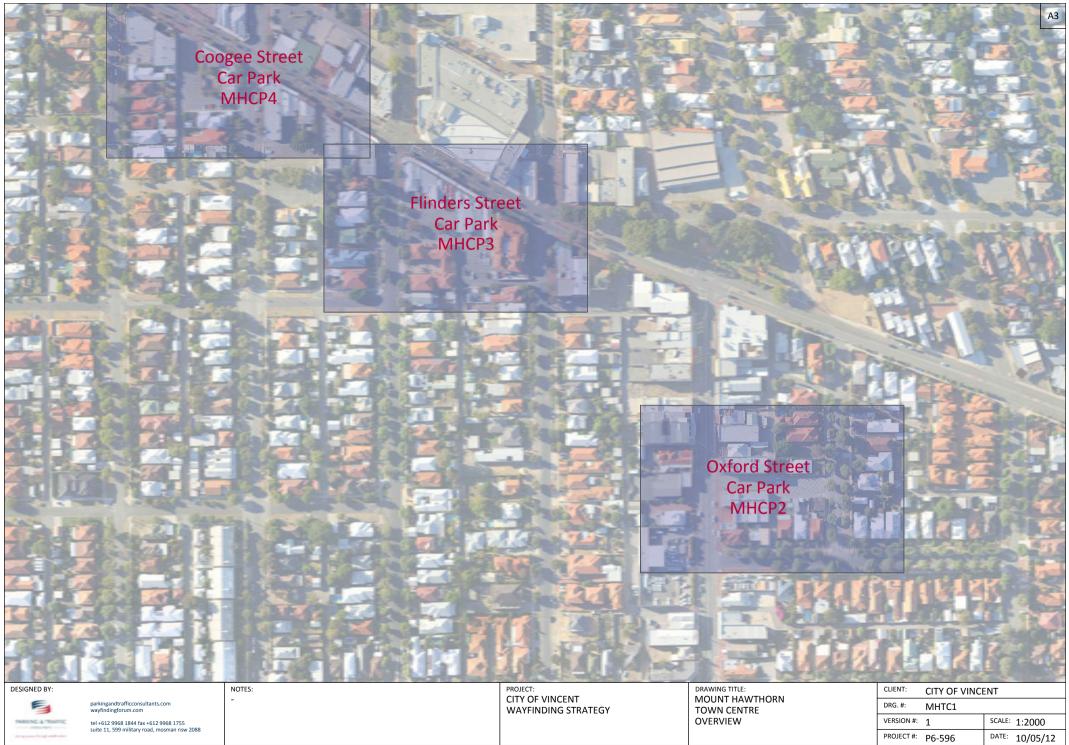

#### (C) COPYRIGHT - PARKING & TRAFFIC CONSULTANTS

|                                                         | CAR PARK SIGNAGE MAPS                  |                        |                                  |  |
|---------------------------------------------------------|----------------------------------------|------------------------|----------------------------------|--|
| ТІНМ                                                    |                                        |                        | A3                               |  |
|                                                         |                                        |                        |                                  |  |
| Seces 12                                                |                                        | HC3B<br>sbaces         |                                  |  |
|                                                         |                                        | Ь                      |                                  |  |
| 27 Spaces                                               |                                        |                        |                                  |  |
| MHI1R                                                   |                                        | 27 Space               |                                  |  |
|                                                         |                                        |                        |                                  |  |
|                                                         |                                        |                        |                                  |  |
| DESIGNED BY: NOTES:                                     | PROJECT:                               | DRAWING TITLE:         | CLIENT: CITY OF VINCENT          |  |
| parkingandtrafficconsultants.com<br>wayfindingforum.com | CITY OF VINCENT<br>WAYFINDING STRATEGY | OXFORD STREET CAR PARK | DRG. #: MHCP2                    |  |
| tel +612 9968 1844 fax +612 9968 1755                   |                                        |                        | VERSION #: 1 SCALE: 1:500        |  |
| suite 11, 599 military road, mosman nsw 2088            |                                        |                        | PROJECT #: P6-596 DATE: 26/04/12 |  |