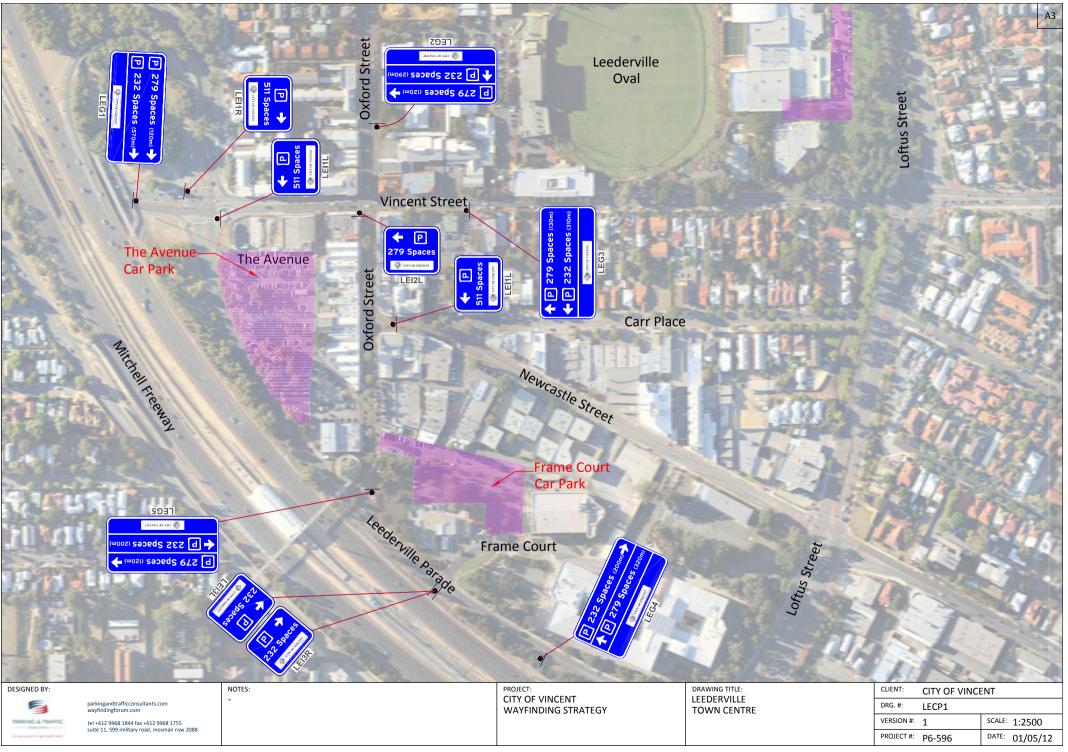

#### (C) COPYRIGHT - PARKING & TRAFFIC CONSULTANTS

|                                                         | CAR PARK SIGNAGE MAPS                  |                        |                                  |  |
|---------------------------------------------------------|----------------------------------------|------------------------|----------------------------------|--|
| ТІНМ                                                    |                                        |                        | A3                               |  |
|                                                         |                                        |                        |                                  |  |
| Seces 12                                                |                                        | HC3B<br>sbaces         |                                  |  |
|                                                         |                                        | Ь                      |                                  |  |
| 27 Spaces                                               |                                        |                        |                                  |  |
| MHI1R                                                   |                                        | 27 Space               |                                  |  |
|                                                         |                                        |                        |                                  |  |
|                                                         |                                        |                        |                                  |  |
| DESIGNED BY: NOTES:                                     | PROJECT:                               | DRAWING TITLE:         | CLIENT: CITY OF VINCENT          |  |
| parkingandtrafficconsultants.com<br>wayfindingforum.com | CITY OF VINCENT<br>WAYFINDING STRATEGY | OXFORD STREET CAR PARK | DRG. #: MHCP2                    |  |
| tel +612 9968 1844 fax +612 9968 1755                   |                                        |                        | VERSION #: 1 SCALE: 1:500        |  |
| suite 11, 599 military road, mosman nsw 2088            |                                        |                        | PROJECT #: P6-596 DATE: 26/04/12 |  |