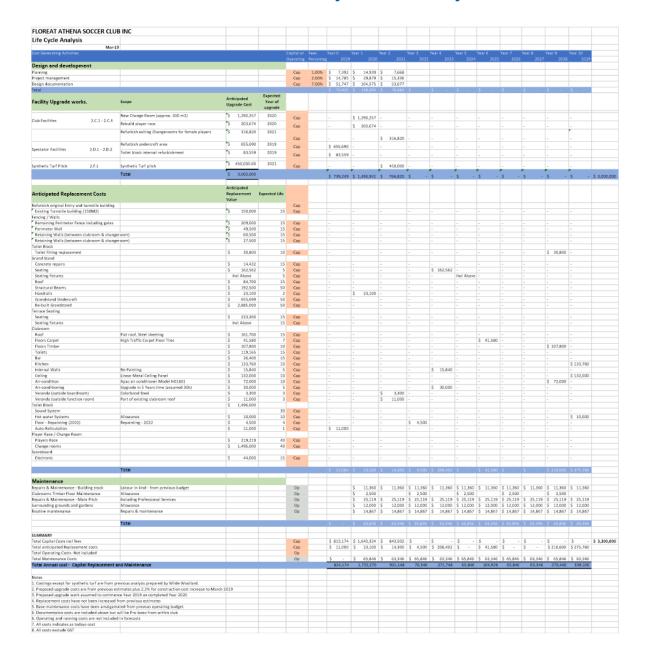

|    | Documentation<br>Requested                                                                                                                                                          | Documentation supplied                                                                 | Administration comment                                                                                                                                                                                                                                                                                                                                                             |
|----|-------------------------------------------------------------------------------------------------------------------------------------------------------------------------------------|----------------------------------------------------------------------------------------|------------------------------------------------------------------------------------------------------------------------------------------------------------------------------------------------------------------------------------------------------------------------------------------------------------------------------------------------------------------------------------|
|    | Requested                                                                                                                                                                           | (Attachment 2) which provides details on the clubs fees and                            | organisations that have regularly utilised the stadium over the past three years                                                                                                                                                                                                                                                                                                   |
|    |                                                                                                                                                                                     | charges; a Community Engagement Plan; Branding; Social Media; Newsletters and Website. | along with club specific initiatives and community engagement.                                                                                                                                                                                                                                                                                                                     |
|    |                                                                                                                                                                                     |                                                                                        | A review of the organisations identified within the Community Benefit Statement also indicates that the site has not been opened up to the broader community for either casual or organised use.                                                                                                                                                                                   |
| 3. | Prepare a Financial Plan to determine organisational viability and                                                                                                                  | FAFC has submitted numerous financials (Attachment 3) including:                       | Whilst a Financial Plan identifying past, present and projected financial data has not been submitted, the Club has submitted numerous financials. The                                                                                                                                                                                                                             |
|    | capability as the basis for any future facility tenure                                                                                                                              | FAFC 10-Year Operating     Budget                                                      | commentary surrounding the projected financials does not provide Administration with any confidence. As such, there is                                                                                                                                                                                                                                                             |
|    | arrangements                                                                                                                                                                        | July 2018 to June 2019 Profit<br>and Loss Statement                                    | little evidence to support the Clubs capacity to meet the capital, operating and asset maintenance obligations                                                                                                                                                                                                                                                                     |
|    |                                                                                                                                                                                     | July 2018 to October 2018 Profit<br>and Loss Statement                                 | associated with the future tenure of Litis Stadium.                                                                                                                                                                                                                                                                                                                                |
|    |                                                                                                                                                                                     | July 2018 to May 2019 Profit<br>and Loss Statement                                     | It should be noted that Administration requested copies of Audited Financials,                                                                                                                                                                                                                                                                                                     |
|    |                                                                                                                                                                                     | November 2018 to June 2019     Profit and Loss Statement                               | however this has not been provided.                                                                                                                                                                                                                                                                                                                                                |
|    |                                                                                                                                                                                     | 5 year operating budget<br>forecast                                                    |                                                                                                                                                                                                                                                                                                                                                                                    |
|    |                                                                                                                                                                                     | Trading Account – June 2016                                                            |                                                                                                                                                                                                                                                                                                                                                                                    |
|    |                                                                                                                                                                                     | Trading Account – June 2015                                                            |                                                                                                                                                                                                                                                                                                                                                                                    |
|    |                                                                                                                                                                                     | Balance Sheet – June 2019                                                              |                                                                                                                                                                                                                                                                                                                                                                                    |
|    |                                                                                                                                                                                     | Balance Sheet – October 2018                                                           |                                                                                                                                                                                                                                                                                                                                                                                    |
|    |                                                                                                                                                                                     | Detailed Profit and Loss     Statement – 2015/16                                       |                                                                                                                                                                                                                                                                                                                                                                                    |
|    |                                                                                                                                                                                     | Detailed Profit and Loss     Statement – 2014-15                                       |                                                                                                                                                                                                                                                                                                                                                                                    |
|    |                                                                                                                                                                                     | Life Cycle Analysis                                                                    |                                                                                                                                                                                                                                                                                                                                                                                    |
|    |                                                                                                                                                                                     | Club debt as at 2 October 2019                                                         |                                                                                                                                                                                                                                                                                                                                                                                    |
|    |                                                                                                                                                                                     | Player registrations and associated costs                                              |                                                                                                                                                                                                                                                                                                                                                                                    |
| 4. | Investigate facility options that meet National Premier League requirements, ensure long term financial and organisational sustainability, and maximise the use of community assets | No documentation for this has been provided.                                           | The Club and Administration has been liaising with Football West regarding National Premier League facility requirements. This has confirmed that Stadium perimeter fencing is not a specific requirement for clubs participating in the National Premier League WA competition albeit all current clubs do have such fencing. In addition, spectator seating for a minimum of 120 |