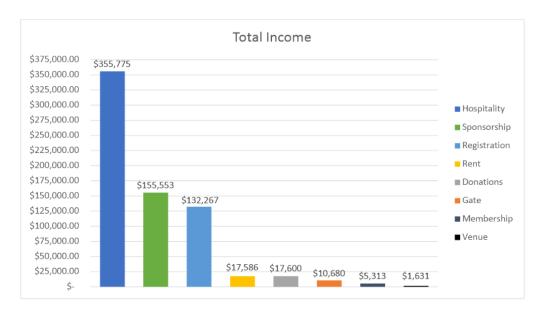

Under the City's current schedule of fees and charges, Administration applies an \$80 per player, per season fee for matchplay and training for seniors. This equates to approximately \$960 per senior soccer team per season. It is estimated that at least six senior teams' soccer teams and four secondary shared sporting teams will use the stadium during the winter season equating to a total of \$10,000 in seasonal ground allocation on top of the \$5,500 in rent recommended for the clubrooms.

The City would also benefit from a proportion of the sponsorship revenue generated by the sporting groups proportionate to maintenance and renewal responsibilities of each group. It is also difficult to anticipate this revenue until the Expression of Interest process for summer sports is completed. A conservative estimate puts this at \$20,000 per year for the City across both the winter and summer sports.

In total, the City estimates that the total revenue from the site would be in the order of \$55,500 per year noting that the total costs of maintaining and running the site would be in the order of \$97,500 per year.