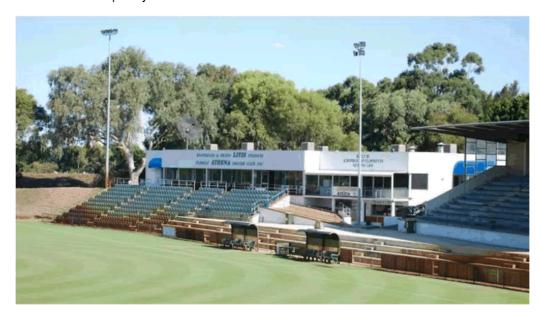

## **BACKGROUND:**

Litis Stadium is located at Britannia Reserve on Lots 31 and 32 on Deposited Plan 687, and being the whole of the land comprised within Certificate of Title Volume 1769 Folio 75.

The site was originally developed as the Lake Monger Velodrome for the 1962 British Empire and Commonwealth Games. In 1982, the Club was granted a lease over 540 square metres of the site for the construction of its Clubrooms which was completed in 1986. The Club was granted a lease over the balance of the site in 1994, and the velodrome was redeveloped in 1998 with joint funding from the Club, the Department of Sport and Recreation and the City (then Town). The Stadium now comprises a soccer pitch, grandstand, clubrooms (social/function rooms and office space), change rooms, toilets and sheds.

The club is also responsible for the maintenance of the buildings on the site. Administration has completed a condition assessment (**Attachment 6**) on the structures contained with Litis Stadium. The grandstand is reaching end-of-life with the following compliance and risk issues:

The grand stand has significant cracks in some concrete elements, which are currently cordoned off. There is poor plumbing off the air-conditioning drain pipe on the upper storey with poor practice and dropped object hazards. In addition, there is rust discolouration on the underside of the grandstand concrete elements with steel reinforcing exposed to water ingress. The popcorn ceiling tiles are sagging significantly in the upper occasional gym area. The east and west Stadium toilets are deemed a class 10a non-habitable building. Given their conditions, these toilets are not open to the general public. As all of these buildings are close to end of life, demolition would remove any maintenance and renewal obligations on the City.