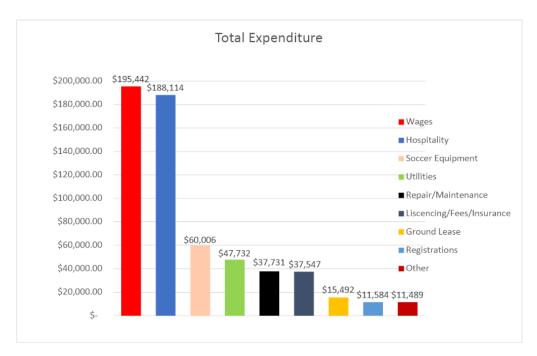

### FINANCIAL/BUDGET IMPLICATIONS:

Under Floreat Athena Football Clubs current lease, the Club is responsible for the upkeep and maintenance of the buildings, main soccer pitch and surrounding green space. Should the City become responsible for these areas (with the exception of the clubrooms), it is anticipated that the City would be responsible for approximately \$47,500 annually to ensure the greenspaces are maintained.

The club's financials do not include clear and verifiable maintenance costs. Based on the above assessment carried out in 2016 and recent site inspections it is estimated that the maintenance and running costs of the buildings (excluding the clubrooms) would be in the order of \$50,000 per year.

In total, the City estimates that the total revenue from the site would be in the order of \$55,500 per year noting that the total costs of maintaining and running the site would be in the order of \$97,500 per year.