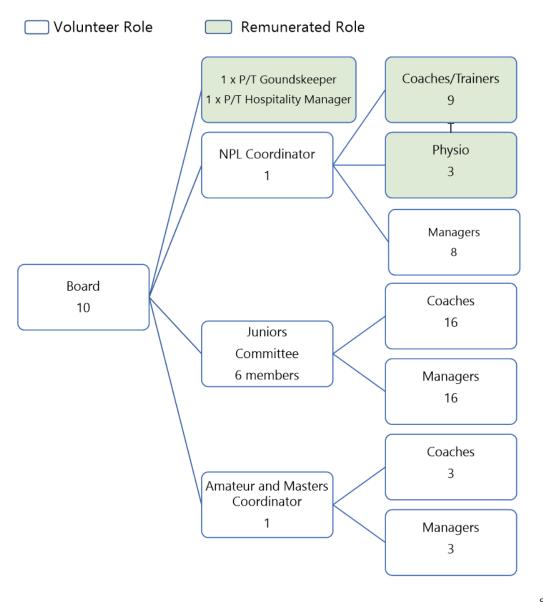

➤ Troy Barnard (dec. 2004) youngest ever player to captain a WA State side at age 22.

The Club experienced great football success in the 1980s, dominating the competition at all levels. This attracted unprecedented player numbers in all categories and divisions, as well as increased membership and sponsorship.

This success also enabled the Club to build its new Clubrooms at Litis Stadium, which continue to provide an important amenity to the Club and other user groups. This was resources <u>entirely</u> through the cash and non-cash contributions of its members and supporters.

7

Page 110

### **CLUB PROFILE**

### **CLUB STRUCTURE**

The structure of the Club is reflected below, illustrating those roles for which there is some form of remuneration and those roles which are voluntary.



8

### **TEAMS AND PLAYERS**

The Club currently has 314 registered players and fields teams in the following competitions:

| Competition        | #<br>Teams | Details             |
|--------------------|------------|---------------------|
| National Premier   | 3 Teams    | 1 x Seniors         |
| Leagues Seniors    |            | 1 x Reserves        |
|                    |            | 1 x Under 18        |
| National Premier   | 5 Teams    | 1 x Under 16        |
| Leagues Juniors    |            | 1 x Under 15        |
|                    |            | 1 x Under 14        |
|                    |            | 1 x Under 13        |
|                    |            | 1 x Under 12        |
| Junior Boys League | 16         | 3 x Under 6         |
|                    | teams      |