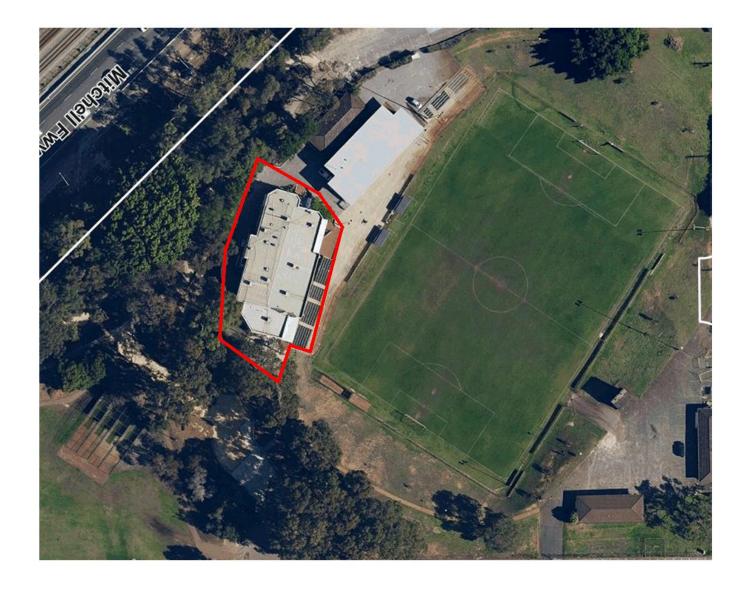

Based on the Club's financial position, the quality of the information submitted, and what appears to be limited progress towards the specific requirements identified by Council, it is recommended that the Clubs tenure of the site be limited to the clubrooms, (including the service access area, canteen, car park area behind clubrooms and the tiered seating in front of the clubrooms – **Attachment 7**) only with the remaining areas to be managed and maintained by the City in order to maximise accessibility and utilisation, improve the integration of the stadium within Britannia Reserve and upgrade and manage the stadium buildings in a financial sustainable manner over the long term. The tiered seating will be required to be made available for use by the broader community and sporting clubs who hire the pitch in the summer season from the City and when not in use by the Club.