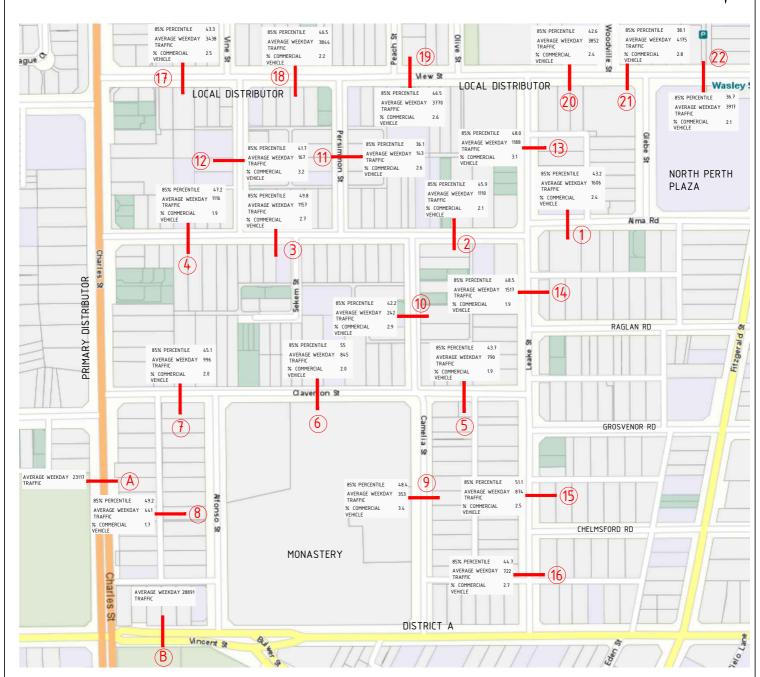

NORTH PERTH TRAFFIC

DATA SURVEY RESULTS

TECHNICAL SERVICES

DRAWING NO:

3180-CP-01A

SHEET 1 OF 1. A2

 $\Psi$