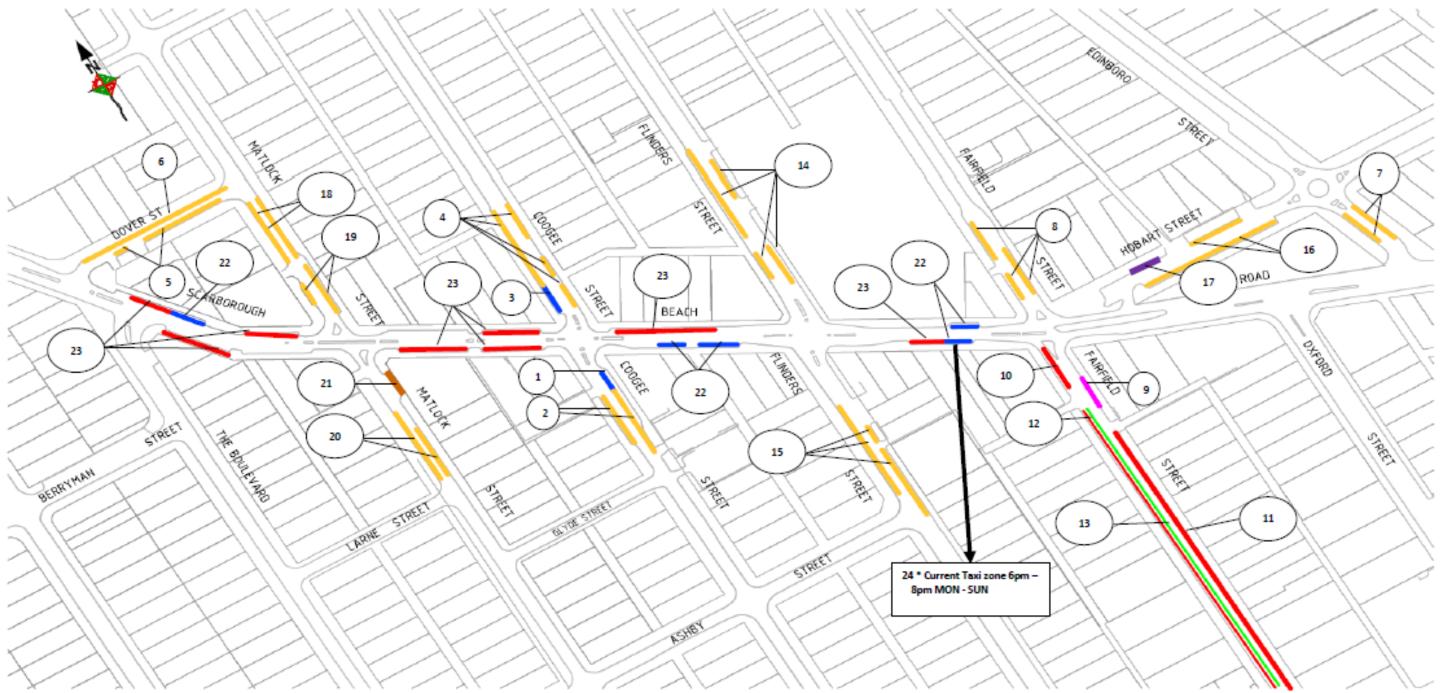

| Street                      | # | Current Restriction                                | Proposed Restriction      |
|-----------------------------|---|----------------------------------------------------|---------------------------|
| Coogee<br>Street<br>(South) | 1 | 1/4P 8am - 5:30pm MON - FRI &<br>8am - 12noon SAT; | 1/4P at all times;        |
|                             | 2 | 1P 8am - 5:30pm MON - FRI &<br>8am - 12noon SAT;   | 3P 8am – 6pm MON -<br>SAT |
| Coogee<br>Street<br>(North) | 3 | 1/4P8am-5:30pmMON-FRI&<br>8am-12noonSAT;           | 1/4P at all times;        |
|                             | 4 | 1P 8am - 5:30pm MON - FRI &<br>8am - 12noon SAT;   | 3P 8am – 6pm MON -<br>SAT |
| Dover<br>Street             | 5 | Unrestricted                                       | 3P 8am – 6pm MON -<br>SAT |
|                             | 6 | 1P 8am - 5:30pm MON - FRI &<br>8am - 12noon SAT;   | 3P 8am – 6pm MON -<br>SAT |

| Street                         |    | Current Restriction                                | Proposed Restriction        |
|--------------------------------|----|----------------------------------------------------|-----------------------------|
| Edinboro<br>Street             | 7  | Unrestricted                                       | 3P 8am – 6pm MON - SAT      |
| Fairfield<br>Street<br>(North) | 8  | 1P 8am – 5:30pm MON – FRI<br>&8am – 12noon SAT;    | 3P 8am – 6pm MON - SAT      |
| Fairfield<br>Street<br>(South) | 9  | 1/2P 8am – 5:30pm MON –<br>FRI & 8am – 12noon SAT; | 1/2P 8am – 6pm MON –<br>SAT |
|                                | 10 | 1P 8am - 5:30pm MON - FRI<br>& 8am - 12noon SAT;   | 1P 8am – 6pm MON – SAT      |
|                                | 11 | 1P At all times                                    | No change                   |
|                                | 12 | 1P 5am – 5pm MON - SUN                             | No change                   |
|                                | 13 | Resident only 5pm – 5am<br>MON - SUN               | No change                   |
| Flinders<br>Street<br>(North)  | 14 | 1P 8am – 5:30pm MON – FRI<br>& 8am – 12noon SAT;   | 3P 8am – 6pm MON - SAT      |

| Street                        | #  | Current Restriction                                | Proposed Restriction   |
|-------------------------------|----|----------------------------------------------------|------------------------|
| Flinders<br>Street<br>(South) | 15 | 1P 8am - 5:30pm MON - FRI &<br>8am - 12noon SAT;   | 3P 8am – 6pm MON - SAT |
| Hobart Street                 | 16 | 1P 8am – 5:30pm MON – FRI<br>&8am – 12noon SAT;    | 3P 8am – 6pm MON - SAT |
|                               | 17 | Taxi zone at all times                             | No change              |
| Matlock<br>Street<br>(North)  | 18 | 1P 8am – 5:30pm MON – FRI &<br>8am – 12noon SAT;   | 3P 8am – 6pm MON - SAT |
|                               | 19 | 3P8am – 5:30pm MON – FRI &<br>8am – 12noon SAT;    | 3P8am – 6pm MON - SAT  |
| Matlock<br>Street<br>(South)  | 20 | Unrestricted                                       | 3P 8am – 6pm MON - SAT |
|                               | 21 | 5 min set down                                     | No change              |
| Scarborough<br>Beach Road     | 22 | 1/4P 8am – 5:30pm MON – FRI<br>& 8am – 12noon SAT; | 1/4P at all times      |
|                               | 23 | 1P8am - 5:30pm MON - FRI &<br>8am - 12noon SAT;    | 1P 8am – 6pm MON – SAT |
|                               | 24 | * Taxi zone 6pm – 8am Mon -<br>SUN                 | 1/4P at all times      |
|                               |    |                                                    | 1P8am-6pm Mon-SAT      |

<sup>\*</sup> No changes are proposed to current No Stopping, Bus Zones & Motorcycle Bays, which are not shown on this map.