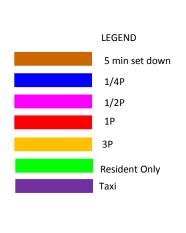

| Street                      | # | Current Restriction                                | Proposed Restriction      |
|-----------------------------|---|----------------------------------------------------|---------------------------|
| Coogee<br>Street<br>(South) | 1 | 1/4P 8am - 5:30pm MON - FRI &<br>8am - 12noon SAT; | 1/4P at all times;        |
|                             | 2 | 1P 8am - 5:30pm MON - FRI &<br>8am - 12noon SAT;   | 3P 8am – 6pm MON -<br>SAT |
| Coogee<br>Street<br>(North) | 3 | 1/4P8am-5:30pmMON-FRI&<br>8am-12noonSAT;           | 1/4P at all times;        |
|                             | 4 | 1P 8am - 5:30pm MON - FRI &<br>8am - 12noon SAT;   | 3P 8am – 6pm MON -<br>SAT |
| Dover<br>Street             | 5 | Unrestricted                                       | 3P 8am – 6pm MON -<br>SAT |
|                             | 6 | 1P 8am - 5:30pm MON - FRI &<br>8am - 12noon SAT;   | 3P 8am – 6pm MON -<br>SAT |

| Street                         |    | Current Restriction                                | Proposed Restriction        |
|--------------------------------|----|----------------------------------------------------|-----------------------------|
| Edinboro<br>Street             | 7  | Unrestricted                                       | 3P 8am – 6pm MON - SAT      |
| Fairfield<br>Street<br>(North) | 8  | 1P 8am – 5:30pm MON – FRI<br>&8am – 12noon SAT;    | 3P 8am – 6pm MON - SAT      |
| Fairfield<br>Street<br>(South) | 9  | 1/2P 8am – 5:30pm MON –<br>FRI & 8am – 12noon SAT; | 1/2P 8am – 6pm MON –<br>SAT |
|                                | 10 | 1P 8am - 5:30pm MON - FRI<br>& 8am - 12noon SAT;   | 1P 8am – 6pm MON – SAT      |
|                                | 11 | 1P At all times                                    | No change                   |
|                                | 12 | 1P 5am – 5pm MON - SUN                             | No change                   |
|                                | 13 | Resident only 5pm – 5am<br>MON - SUN               | No change                   |
| Flinders<br>Street<br>(North)  | 14 | 1P 8am – 5:30pm MON – FRI<br>& 8am – 12noon SAT;   | 3P 8am – 6pm MON - SAT      |

| Street                        | #  | Current Restriction                                | Proposed Restriction   |
|-------------------------------|----|----------------------------------------------------|------------------------|
| Flinders<br>Street<br>(South) | 15 | 1P 8am - 5:30pm MON - FRI &<br>8am - 12noon SAT;   | 3P 8am – 6pm MON - SAT |
| Hobart Street                 | 16 | 1P 8am – 5:30pm MON – FRI<br>&8am – 12noon SAT;    | 3P 8am – 6pm MON - SAT |
|                               | 17 | Taxi zone at all times                             | No change              |
| Matlock<br>Street<br>(North)  | 18 | 1P 8am – 5:30pm MON – FRI &<br>8am – 12noon SAT;   | 3P 8am – 6pm MON - SAT |
|                               | 19 | 3P8am – 5:30pm MON – FRI &<br>8am – 12noon SAT;    | 3P8am – 6pm MON - SAT  |
| Matlock<br>Street<br>(South)  | 20 | Unrestricted                                       | 3P 8am – 6pm MON - SAT |
|                               | 21 | 5 min set down                                     | No change              |
| Scarborough<br>Beach Road     | 22 | 1/4P 8am – 5:30pm MON – FRI<br>& 8am – 12noon SAT; | 1/4P at all times      |
|                               | 23 | 1P8am - 5:30pm MON - FRI &<br>8am - 12noon SAT;    | 1P 8am – 6pm MON – SAT |
|                               | 24 | * Taxi zone 6pm – 8am Mon -<br>SUN                 | 1/4P at all times      |
|                               |    |                                                    | 1P8am-6pm Mon-SAT      |